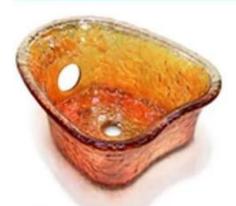

### optional pedicure bowl color

Black Reflection

**Rose Reflection** 

**Clear Reflection** 

Gold Reflection

**Blue Reflection** 

Wine Reflection