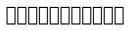

### pedicure manicure chairs

• pedicure chair offers ultra soft PU leather, removable pillow , back cushion and seat .Roller massage on your neck and waist.

A rising cherry wood armrest for ease getting in and out of chair.

♦There is an automatic seat adjustment to move client forward back.So you can reach those feet comfortably .

The sleek handcrafted acrylic base (two level).

♦The pipeless whirlpool system adds an elegant design twist to really make your salon stand out from the rest.

♦ The pullout sprayer allows for therapeutic water benefits for client feet and provides fast and effective cleaning between appointments .

Adjustable PU footrest.Multi color led water lighting .contego pedicure chair

### optional pedicure bowl color

Black Reflection

**Rose Reflection** 

**Clear Reflection** 

Gold Reflection

**Blue Reflection** 

Wine Reflection