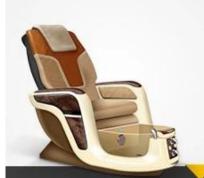

### pedicure manicure chairs

• pedicure chair offers ultra soft PU leather, removable pillow , back cushion and seat .Roller massage on your neck and waist.

A rising cherry wood armrest for ease getting in and out of chair.

♦There is an automatic seat adjustment to move client forward back.So you can reach those feet comfortably .

The sleek handcrafted acrylic base (two level).

♦The pipeless whirlpool system adds an elegant design twist to really make your salon stand out from the rest.

♦ The pullout sprayer allows for therapeutic water benefits for client feet and provides fast and effective cleaning between appointments .

Adjustable PU footrest.Multi color led water lighting .contego pedicure chair