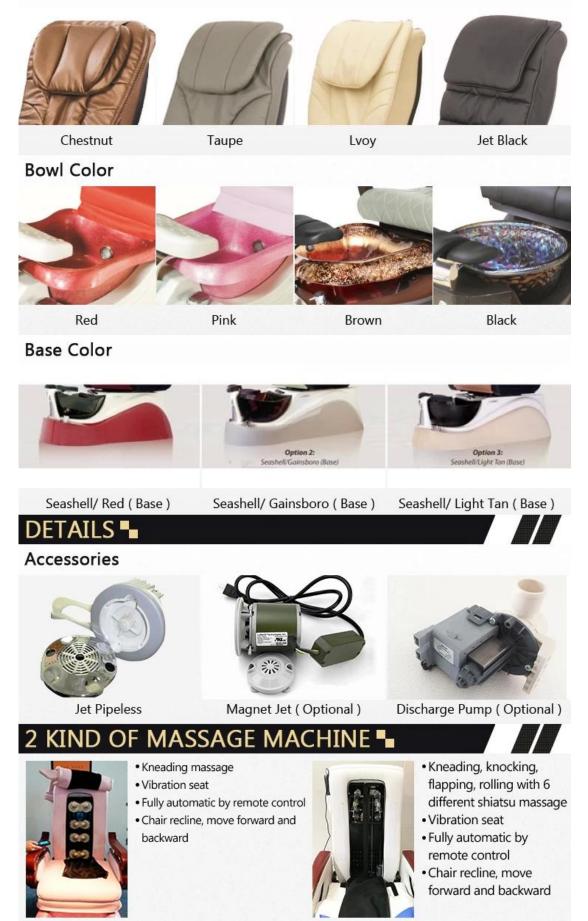

A rising cherry wood armrest for ease getting in and out of chair.

♦There is an automatic seat adjustment to move client forward back.So you can reach those feet comfortably .

The sleek handcrafted acrylic base (two level).

♦The pipeless whirlpool system adds an elegant design twist to really make your salon stand out from the rest.

♦ The pullout sprayer allows for therapeutic water benefits for client feet and provides fast and effective cleaning between appointments .

Adjustable PU footrest.Multi color led water lighting .contego pedicure chair



Human touch massage

Kneading massage

### optional pedicure bowl color



Black Reflection



**Rose Reflection** 



**Clear Reflection** 



Gold Reflection



**Blue Reflection** 



Wine Reflection

# COLOR OPTIONS

# Leather Color



Kneding Massage

Human Touch Massage

# SPAS EQUIPMENT GOLD SUPPLIER

Our message is simple: In an industry mired in sameness, we promise our leadership and experience will lead continuum foot spas to be totally different and totally committed to superior design, qualit and customer service

# Click to view more products >







Pedicure Chairs

Massage Bed & Massage Table

Nail Table



New Design (Click here):







# Massssage Bed&Nail Table







# | Packing & Delivery

.Each item will be strictly checked by QC, providing more care for your items.

□.Each carton will be well wrapped and given advance tests in order to make the cargo delivered to your door without any damages.





# **PROFESSIONAL FACTORY**

Provide you with the finest Pedicure Spas & Pedicure equipment at the bes