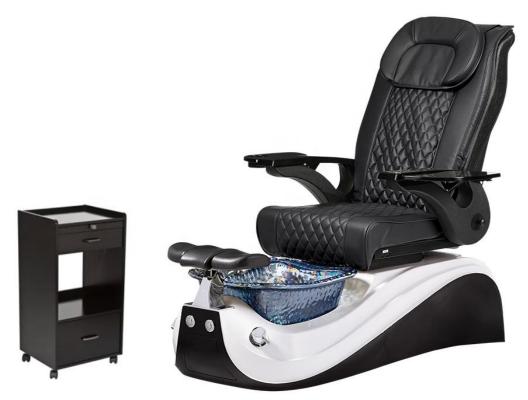

### pedicure manicure chairs

• pedicure chair offers ultra soft PU leather, removable pillow , back cushion and seat .Roller massage on your neck and waist.

A rising cherry wood armrest for ease getting in and out of chair.

♦There is an automatic seat adjustment to move client forward back.So you can reach those feet comfortably .

The sleek handcrafted acrylic base (two level).

♦The pipeless whirlpool system adds an elegant design twist to really make your salon stand out from the rest.

♦ The pullout sprayer allows for therapeutic water benefits for client feet and provides fast and effective cleaning between appointments .

Adjustable PU footrest.Multi color led water lighting .contego pedicure chair