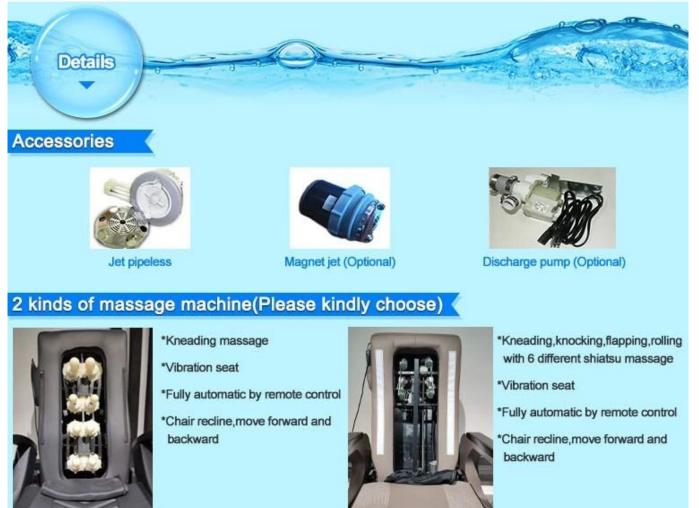

♦There is an automatic seat adjustment to move client forward back.So you can reach those feet comfortably .

The sleek handcrafted acrylic base (two level).

♦The pipeless whirlpool system adds an elegant design twist to really make your salon stand out from the rest.

♦ The pullout sprayer allows for therapeutic water benefits for client feet and provides fast and effective cleaning between appointments .

Adjustable PU footrest.Multi color led water lighting .contego pedicure chair

Human touch massage

Kneading massage

# Leather Color

Kneding Massage

Human Touch Massage