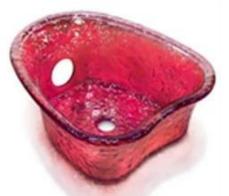

### optional pedicure bowl color

Black Reflection

**Rose Reflection** 

**Clear Reflection** 

Gold Reflection

**Blue Reflection** 

Wine Reflection