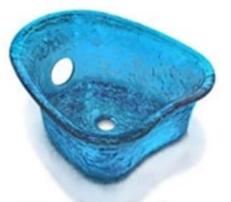

### optional pedicure bowl color

Black Reflection

**Rose Reflection** 

**Clear Reflection** 

Gold Reflection

**Blue Reflection** 

Wine Reflection