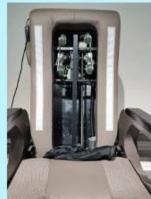

#### Accessories

Jet pipeless

Magnet jet (Optional)

Discharge pump (Optional)

## 2 kinds of massage machine(Please kindly choose)

Kneading massage

\*Kneading massage

- \*Vibration seat
- \*Fully automatic by remote control
- \*Chair recline,move forward and backward

Human touch massage

- \*Kneading,knocking,flapping,rolling with 6 different shiatsu massage
- \*Vibration seat
- \*Fully automatic by remote control
- \*Chair recline,move forward and backward