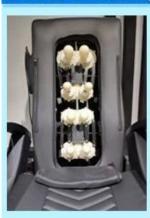

#### Accessories

Jet pipeless

Magnet jet (Optional)

Discharge pump (Optional)

## 2 kinds of massage machine(Please kindly choose)

Kneading massage

\*Kneading massage

- \*Vibration seat
- \*Fully automatic by remote control
- \*Chair recline,move forward and backward

Human touch massage

- \*Kneading,knocking,flapping,rolling with 6 different shiatsu massage
- \*Vibration seat
- \*Fully automatic by remote control
- \*Chair recline,move forward and backward