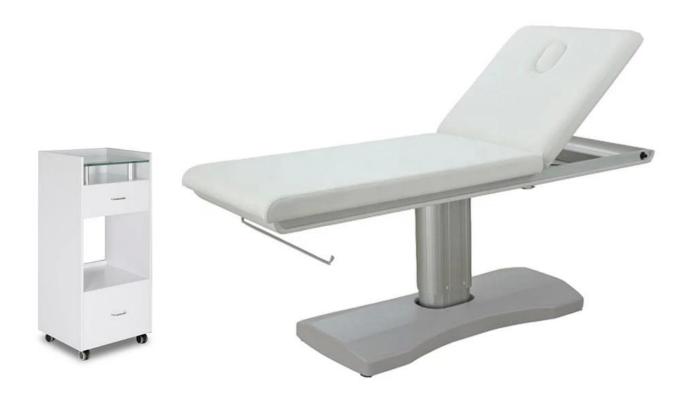

# massage tables & beds of massage bed with electric massage bed

#### Merkmal:

- 1.Leisure style with ergonomic design.massage tables &
- 2. High quality material with beauty appearance.
- 3. Confortable and environmentally-friendly.
- 4.with the shortest delivery time and competitive price, our salon furnitures are sold pretty well in the whole world.
- 5.perfect after-sale service.
- 6.excellent development, manufacturing and design departments.
- 7.User-friendly and light, easy to carry around <u>bed massage</u>

# 8.Accept customization.

**Produkt Decription** 

| Produktname         | massage tables & beds of massage bed with electric massage bed    |
|---------------------|-------------------------------------------------------------------|
| ArtNr.              | DS-M142                                                           |
| Dimensions(cm)      | L73*W31*H15cm(lowest)                                             |
| Paket               | 1ctn/pcs                                                          |
| CBM                 | 1.5                                                               |
| Gewicht             | 85kgs                                                             |
| Farbe               | Various colors available                                          |
| Materials           | Solid oak wood, qualitied foam and genuine leather                |
| Garantie            | 1.Jahr                                                            |
| Preis               | EXWGuangzhou price for a container                                |
| Vorlaufzeit         | 30 days for a 20FT,45 days for a 40HQ                             |
| Lading Hafen        | Guangzhou, China                                                  |
| Zahlungsbedingungen | T/T with 50% deposit,50% balance before delivery; Westliche Union |
| Moq.                | 10pcs/item                                                        |