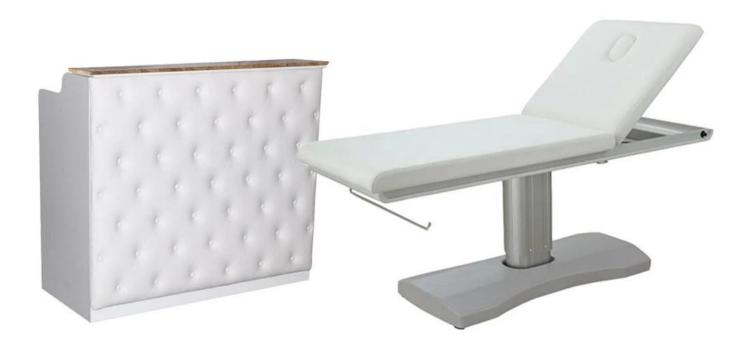

# massage tables & beds of massage bed with electric massage bed

#### Merkmal:

- 1.Leisure style with ergonomic design.massage tables &
- 2. High quality material with beauty appearance.
- 3. Confortable and environmentally-friendly.
- 4.with the shortest delivery time and competitive price, our salon furnitures are sold pretty well in the whole world.
- 5.perfect after-sale service.
- 6.excellent development, manufacturing and design departments.
- 7.User-friendly and light, easy to carry around <u>bed massage</u>

# 8.Accept customization.

**Produkt Decription** 

| Produktname         | massage tables & beds of massage bed with electric massage bed    |
|---------------------|-------------------------------------------------------------------|
| ArtNr.              | DS-M142                                                           |
| Dimensions(cm)      | L73*W31*H15cm(lowest)                                             |
| Paket               | 1ctn/pcs                                                          |
| CBM                 | 1.5                                                               |
| Gewicht             | 85kgs                                                             |
| Farbe               | Various colors available                                          |
| Materials           | Solid oak wood, qualitied foam and genuine leather                |
| Garantie            | 1.Jahr                                                            |
| Preis               | EXWGuangzhou price for a container                                |
| Vorlaufzeit         | 30 days for a 20FT,45 days for a 40HQ                             |
| Lading Hafen        | Guangzhou, China                                                  |
| Zahlungsbedingungen | T/T with 50% deposit,50% balance before delivery; Westliche Union |
| Moq.                | 10pcs/item                                                        |