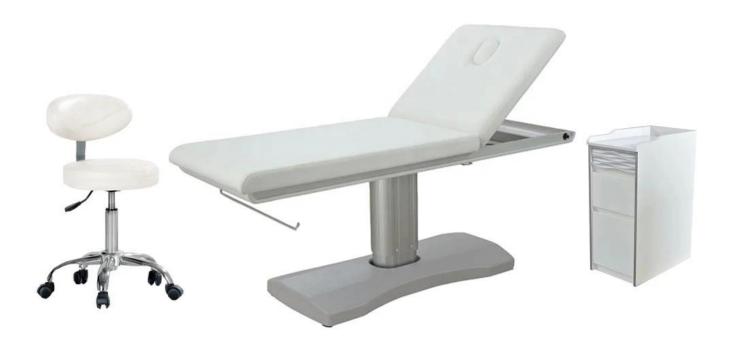

# massage tables & beds of massage bed with electric massage bed

#### Merkmal:

- 1.Leisure style with ergonomic design.massage tables &
- 2. High quality material with beauty appearance.
- 3. Confortable and environmentally-friendly.
- 4.with the shortest delivery time and competitive price, our salon furnitures are sold pretty well in the whole world.
- 5.perfect after-sale service.
- 6.excellent development, manufacturing and design departments.
- 7.User-friendly and light, easy to carry around <u>bed massage</u>

# 8.Accept customization.

**Produkt Decription** 

| Produktname         | massage tables & beds of massage bed with electric massage bed    |
|---------------------|-------------------------------------------------------------------|
| ArtNr.              | DS-M142                                                           |
| Dimensions(cm)      | L73*W31*H15cm(lowest)                                             |
| Paket               | 1ctn/pcs                                                          |
| CBM                 | 1.5                                                               |
| Gewicht             | 85kgs                                                             |
| Farbe               | Various colors available                                          |
| Materials           | Solid oak wood, qualitied foam and genuine leather                |
| Garantie            | 1.Jahr                                                            |
| Preis               | EXWGuangzhou price for a container                                |
| Vorlaufzeit         | 30 days for a 20FT,45 days for a 40HQ                             |
| Lading Hafen        | Guangzhou, China                                                  |
| Zahlungsbedingungen | T/T with 50% deposit,50% balance before delivery; Westliche Union |
| Moq.                | 10pcs/item                                                        |