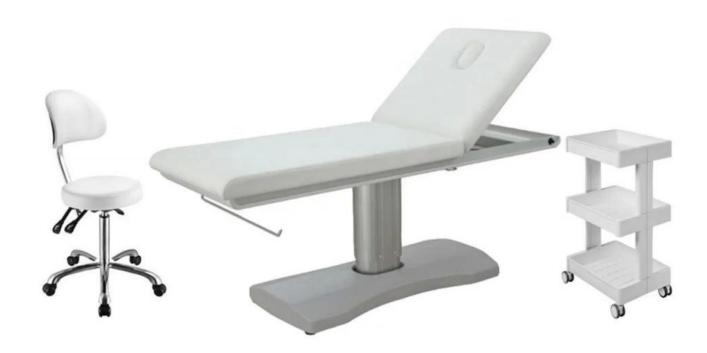

# massage tables & beds of massage bed with electric massage bed

#### Merkmal:

- 1.Leisure style with ergonomic design.massage tables &
- 2. High quality material with beauty appearance.
- 3. Confortable and environmentally-friendly.
- 4.with the shortest delivery time and competitive price, our salon furnitures are sold pretty well in the whole world.
- 5.perfect after-sale service.
- 6.excellent development, manufacturing and design departments.
- 7.User-friendly and light, easy to carry around <u>bed massage</u>

# 8.Accept customization.

**Produkt Decription** 

| Produktname         | massage tables & beds of massage bed with electric massage bed    |
|---------------------|-------------------------------------------------------------------|
| ArtNr.              | DS-M142                                                           |
| Dimensions(cm)      | L73*W31*H15cm(lowest)                                             |
| Paket               | 1ctn/pcs                                                          |
| CBM                 | 1.5                                                               |
| Gewicht             | 85kgs                                                             |
| Farbe               | Various colors available                                          |
| Materials           | Solid oak wood, qualitied foam and genuine leather                |
| Garantie            | 1.Jahr                                                            |
| Preis               | EXWGuangzhou price for a container                                |
| Vorlaufzeit         | 30 days for a 20FT,45 days for a 40HQ                             |
| Lading Hafen        | Guangzhou, China                                                  |
| Zahlungsbedingungen | T/T with 50% deposit,50% balance before delivery; Westliche Union |
| Moq.                | 10pcs/item                                                        |