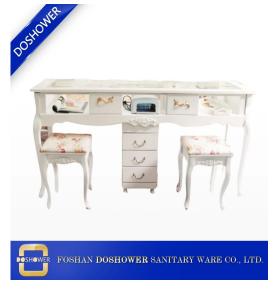

Chinese beauty salon furniture factory with pedicure and ma nicure tool for salon trolley cart DS-T10

Product display

## **Features:**

• The spa-trolley is very useful for manicurist, comes with counter space for placing or

#### storing products

- One spacious drawers, and four swivel casters
- Will look elegant and spacious between of spa in nail salon

| Name          | Salon trolley, cart, spa furniture salon trolley for sale |  |  |
|---------------|-----------------------------------------------------------|--|--|
| Material      | MDF board, melamine board, SS, electroplate iron frame    |  |  |
| Model No      | DS-T2039                                                  |  |  |
| MOQ           | 10 pieces                                                 |  |  |
| Packing       | Canvas bag, foam board, bubble pack, paper carton         |  |  |
| Size          | L14*W14*H24cm                                             |  |  |
| Sample        | Acceptable                                                |  |  |
| Payment       | 30% deposit T/T, 70% balance before loading               |  |  |
| Delivery date | 20-35 days after payment confirmed                        |  |  |