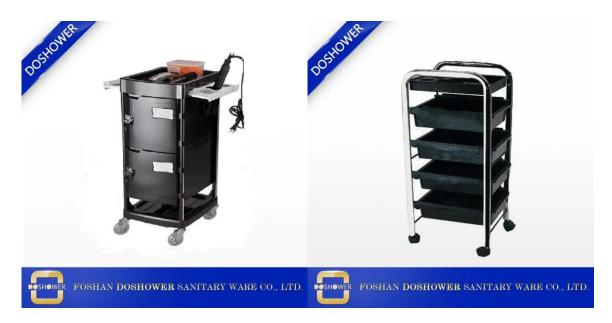

|  |  |
|---------------|-----------------------------------------------------------|--|--|
| Material      | MDF board, melamine board, SS, electroplate iron frame    |  |  |
| Model No      | DS-T2039                                                  |  |  |
| MOQ           | 10 pieces                                                 |  |  |
| Packing       | Canvas bag, foam board, bubble pack, paper carton         |  |  |
| Size          | L14*W14*H24cm                                             |  |  |
| Sample        | Acceptable                                                |  |  |
| Payment       | 30% deposit T/T, 70% balance before loading               |  |  |
| Delivery date | 20-35 days after payment confirmed                        |  |  |

New design (<u>click here</u>):





| Product detail |                                                                                                       |  |  |
|----------------|-------------------------------------------------------------------------------------------------------|--|--|
| Name           | trolley, SPA salon trolley salon furniture                                                            |  |  |
| Dimensions(cm) | standard                                                                                              |  |  |
| Package        | 1ctn/pcs                                                                                              |  |  |
| Color          | As Sample                                                                                             |  |  |
| Material       | wood,