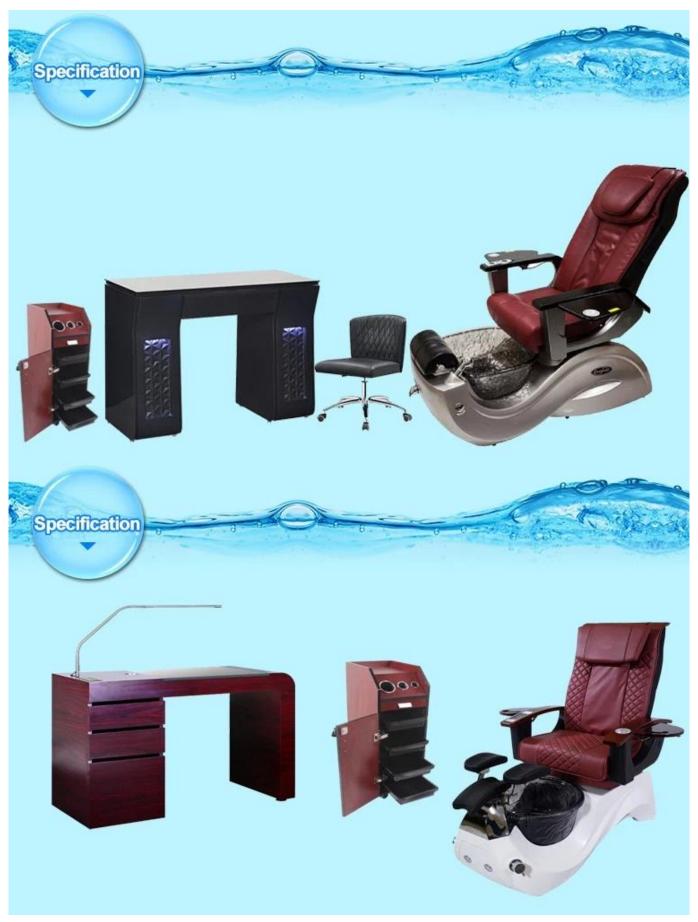

Chinese beauty salon furniture factory with pedicure and ma nicure tool for salon trolley cart DS-T10

Product display





## **Features:**

• The spa-trolley is very useful for manicurist, comes with counter space for placing or

#### storing products

- One spacious drawers, and four swivel casters
- Will look elegant and spacious between of spa in nail salon

| Name          | Salon trolley, cart, spa furniture salon trolley for sale |  |  |
|---------------|-----------------------------------------------------------|--|--|
| Material      | MDF board, melamine board, SS, electroplate iron frame    |  |  |
| Model No      | DS-T2039                                                  |  |  |
| MOQ           | 10 pieces                                                 |  |  |
| Packing       | Canvas bag, foam board, bubble pack, paper carton         |  |  |
| Size          | L14*W14*H24cm