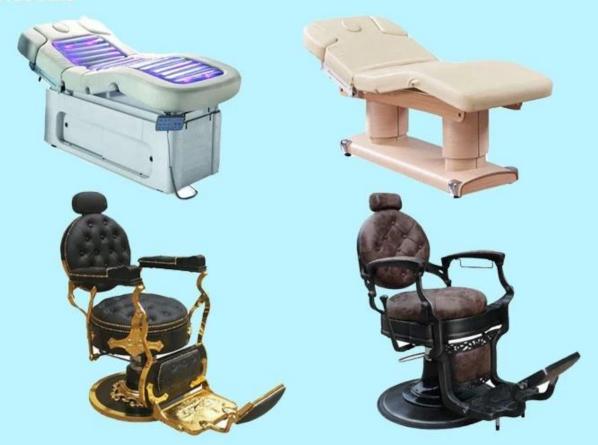

### Other salon furniture and packages

|           | Dravde            | e Center   |                    |
|-----------|-------------------|------------|--------------------|
|           |                   |            |                    |
| SEFFEFFE  | CHILITIE          | THE PERSON | faranas.           |
| PERFE     | STEELSTEEL STATES | HIHITE     | ETTT STATE         |
| Sections: | ELLEVIE           | PERFEC     | <b>FEET 133</b>    |
| ******    | ETTILLIT          | 22111111   | 12233333           |
| SEEFFEE   | E1111111          |            | F11111111          |
| SPECIAL   |                   |            | Cittana            |
| PARALLES. |                   | EXHIBITE   | -                  |
| ELLIEF E  | ELECTION          | ETTE THE   | THE REAL PROPERTY. |
| PRESENTE: | PREFERE           | TITLLETT   | 122222333          |
|           |                   |            | T                  |
| -         |                   |            |                    |
|           |                   |            |                    |
|           |                   |            |                    |
| -         | -                 | -          | -                  |
|           |                   |            |                    |