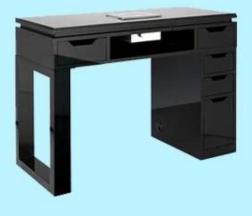

Chinese beauty salon furniture factory with pedicure and ma nicure tool for salon trolley cart DS-T10

Product display

## **Features:**

• The spa-trolley is very useful for manicurist, comes with counter space for placing or

#### storing products

- One spacious drawers, and four swivel casters
- Will look elegant and spacious between of spa in nail salon

| Name          | Salon trolley, cart, spa furniture salon trolley for sale |  |  |
|---------------|-----------------------------------------------------------|--|--|
| Material      | MDF board, melamine board, SS, electroplate iron frame    |  |  |
| Model No      | DS-T2039                                                  |  |  |
| MOQ           | 10 pieces                                                 |  |  |
| Packing       | Canvas bag, foam board, bubble pack, paper carton         |  |  |
| Size          | L14*W14*H24cm                                             |  |  |
| Sample        | Acceptable                                                |  |  |
| Payment       | 30% deposit T/T, 70% balance before loading               |  |  |
| Delivery date | 20-35 days after payment confirmed                        |  |  |