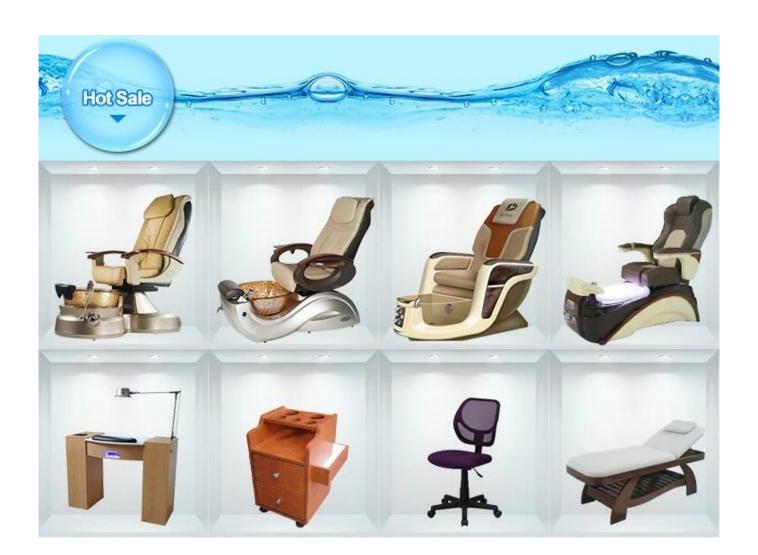

# HOT SALE DESIGN

NAIL TABLE BARBER CHAIR MASSAGE BED

#### Hot sale

### Other salon furniture and packages

|           | Dravde            | e Center   |                    |
|-----------|-------------------|------------|--------------------|
|           |                   |            |                    |
| SEFFEFFE  | CHILITIE          | THE PERSON | faranas.           |
| PERFE     | STEELSTEEL STATES | HIHITE     | ETTT STATE         |
| Sections: | ELLEVIE           | PERFEC     | <b>FEET 133</b>    |
| ******    | ETTILLIT          | 22111111   | 12233333           |
| SEEFFEE   | E1111111          |            | F11111111          |
| SPECIAL   |                   |            | Cittana            |
| PARALLES. |                   | EXHIBITE   | -                  |
| ELLIEF E  | ELECTION          | ETTE THE   | THE REAL PROPERTY. |
| PRESENTE: | PREFERE           | TITLLETT   | 122222333          |
|           |                   |            | T                  |
| -         |                   |            |                    |
|           |                   |            |                    |
|           |                   |            |                    |
| -         | -                 | -          | -                  |
|           |                   |            |                    |