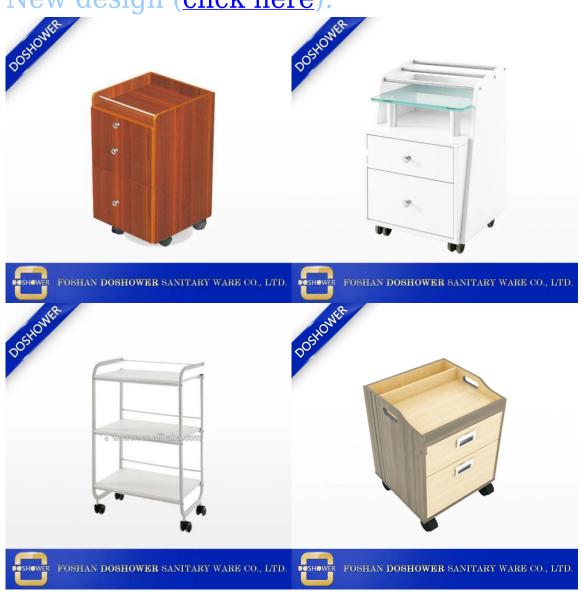

New design (<u>click here</u>):

| Product detail |                                                                                                       |  |  |
|----------------|-------------------------------------------------------------------------------------------------------|--|--|
| Name           | trolley, SPA salon trolley salon furniture                                                            |  |  |
| Dimensions(cm) | standard                                                                                              |  |  |
| Package        | 1ctn/pcs                                                                                              |  |  |
| Color          | As Sample                                                                                             |  |  |
| Material       | wood, metal,MDF                                                                                       |  |  |
| Tags           | 1.Tools and equipment for beauticians 2.wooden cart 3.beauty equipment 4. great quality pedicure cart |  |  |
| Guarantee      | 1 year                                                                                                |  |  |
| MOQ            | 10 pcs                                                                                                |  |  |
| Payment terms  | T/T or Westerm union. 30% deposit in advance and the balance be paid before delivery.                 |  |  |