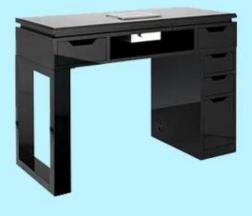

#### **Features:**

- The spa-trolley is very useful for manicurist, comes with counter space for placing or storing products
- One spacious drawers, and four swivel casters
- Will look elegant and spacious between of spa in nail salon

| Name          | Salon trolley, cart, spa furniture salon trolley for sale |
|---------------|-----------------------------------------------------------|
| Material      | MDF board, melamine board, SS, electroplate iron frame    |
| Model No      | DS-j60                                                    |
| MOQ           | 10 pieces                                                 |
| Packing       | Canvas bag, foam board, bubble pack, paper carton         |
| Size          | L14*W14*H24cm                                             |
| Sample        | Acceptable                                                |
| Payment       | 30% deposit T/T, 70% balance before loading               |
| Delivery date | 20-35 days after payment confirmed                        |

| Product detail |                                                                                                       |  |  |  |
|----------------|-------------------------------------------------------------------------------------------------------|--|--|--|
| Name           | Name trolley, <u>SPA salon trolley salon furniture</u>                                                |  |  |  |
| Dimensions(cm) | standard                                                                                              |  |  |  |
| Package        | 1ctn/pcs                                                                                              |  |  |  |
| Color          | As Sample                                                                                             |  |  |  |
| Material       | wood, metal,MDF                                                                                       |  |  |  |
| Tags           | 1.Tools and equipment for beauticians 2.wooden cart 3.beauty equipment 4. great quality pedicure cart |  |  |  |
| Guarantee      | 1 year                                                                                                |  |  |  |
| MOQ            | 10 pcs                                                                                                |  |  |  |
| Payment terms  | T/T or Westerm union. 30% deposit in advance and the balance be paid before delivery.                 |  |  |  |