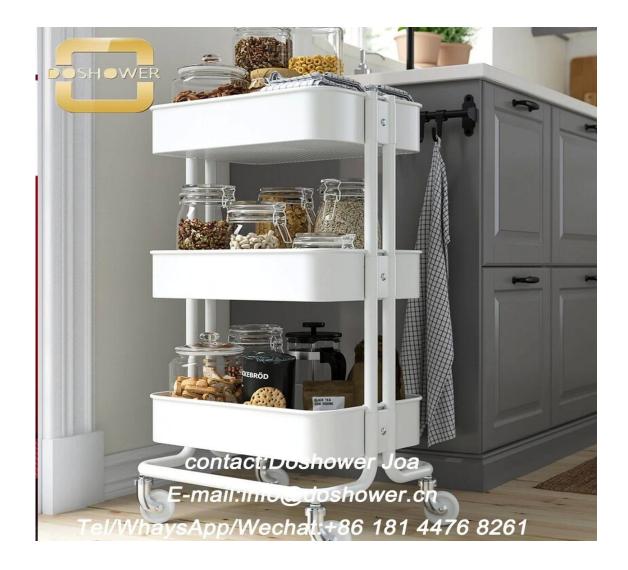

#### **Features:**

- The spa-trolley is very useful for manicurist, comes with counter space for placing or storing products
- One spacious drawers, and four swivel casters
- Will look elegant and spacious between of spa in nail salon

| Name          | Salon trolley, cart, spa furniture salon trolley for sale |
|---------------|-----------------------------------------------------------|
| Material      | MDF board, melamine board, SS, electroplate iron frame    |
| Model No      | DS-j60                                                    |
| MOQ           | 10 pieces                                                 |
| Packing       | Canvas bag, foam board, bubble pack, paper carton         |
| Size          | L14*W14*H24cm                                             |
| Sample        | Acceptable                                                |
| Payment       | 30% deposit T/T, 70% balance before loading               |
| Delivery date | 20-35 days after payment confirmed                        |