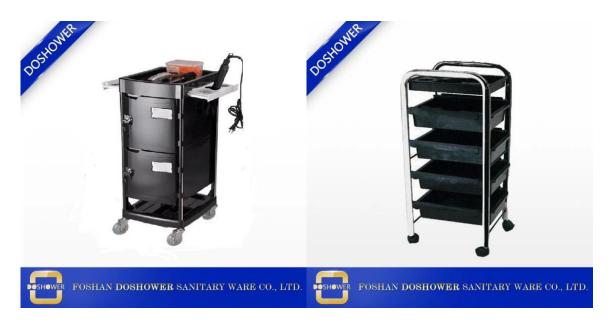

#### **Features:**

- The spa-trolley is very useful for manicurist, comes with counter space for placing or storing products
- One spacious drawers, and four swivel casters
- Will look elegant and spacious between of spa in nail salon

| Name          | Salon trolley, cart, spa furniture salon trolley for sale |
|---------------|-----------------------------------------------------------|
| Material      | MDF board, melamine board, SS, electroplate iron frame    |
| Model No      | DS-j60                                                    |
| MOQ           | 10 pieces                                                 |
| Packing       | Canvas bag, foam board, bubble pack, paper carton         |
| Size          | L14*W14*H24cm                                             |
| Sample        | Acceptable                                                |
| Payment       | 30% deposit T/T, 70% balance before loading               |
| Delivery date | 20-35 days after payment confirmed                        |

| Product detail |                                                                                                       |  |  |  |
|----------------|-------------------------------------------------------------------------------------------------------|--|--|--|
| Name           | Name trolley, <u>SPA salon trolley salon furniture</u>                                                |  |  |  |
| Dimensions(cm) | standard                                                                                              |  |  |  |
| Package        | 1ctn/pcs                                                                                              |  |  |  |
| Color          | As Sample                                                                                             |  |  |  |
| Material       | wood, metal,MDF                                                                                       |  |  |  |
| Tags           | 1.Tools and equipment for beauticians 2.wooden cart 3.beauty equipment 4. great quality pedicure cart |  |  |  |
| Guarantee      | 1 year                                                                                                |  |  |  |
| MOQ            | 10 pcs                                                                                                |  |  |  |
| Payment terms  | T/T or Westerm union. 30% deposit in advance and the balance be paid before delivery.                 |  |  |  |