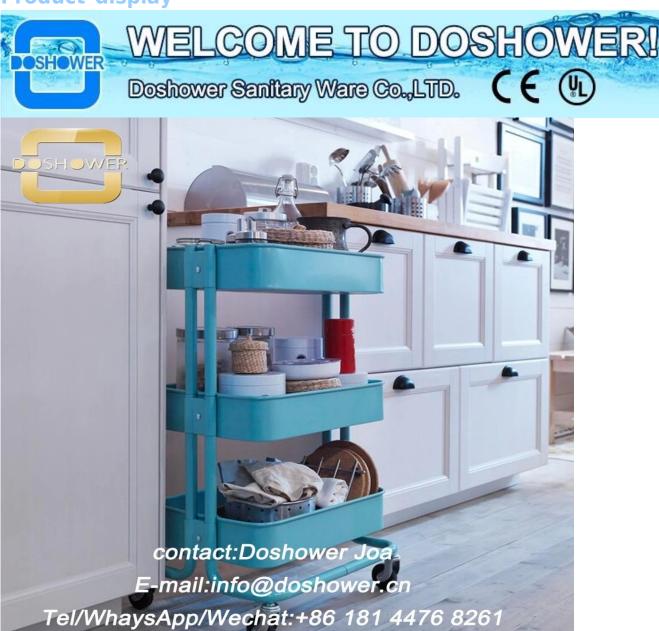

#### **Features:**

- The spa-trolley is very useful for manicurist, comes with counter space for placing or storing products
- One spacious drawers, and four swivel casters
- Will look elegant and spacious between of spa in nail salon

| Name          | Salon trolley, cart, spa furniture salon trolley for sale |
|---------------|-----------------------------------------------------------|
| Material      | MDF board, melamine board, SS, electroplate iron frame    |
| Model No      | DS-j60                                                    |
| MOQ           | 10 pieces                                                 |
| Packing       | Canvas bag, foam board, bubble pack, paper carton         |
| Size          | L14*W14*H24cm                                             |
| Sample        | Acceptable                                                |
| Payment       | 30% deposit T/T, 70% balance before loading               |
| Delivery date | 20-35 days after payment confirmed                        |