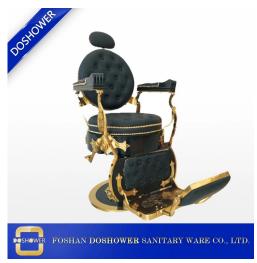

Sample                                                                                             |  |  |  |
| Material       | wood, metal,MDF                                                                                       |  |  |  |
| Tags           | 1.Tools and equipment for beauticians 2.wooden cart 3.beauty equipment 4. great quality pedicure cart |  |  |  |
| Guarantee      | 1 year                                                                                                |  |  |  |
| MOQ            | 10 pcs                                                                                                |  |  |  |
| Payment terms  | T/T or Westerm union. 30% deposit in advance and the balance be paid before delivery.                 |  |  |  |

### **HOT SALE DESIGN**







NAIL TABLE
BED

# MASSAGE BARBER CHAIR

**Packing&Shipping** 







#### Hot sale



### Other salon furniture and packages

|           | Dravde            | e Center   |                    |
|-----------|-------------------|------------|--------------------|
|           |                   |            |                    |
| SEFFEFFE  | CHILITIE          | THE PERSON | faranas.           |
| PERFE     | STEELSTEEL STATES | HIHITE     | ETTT STATE         |
| Sections: | ELLEVIE           | PERFEC     | <b>FEET 133</b>    |
| ******    | ETTILLIT          | 22111111   | 12233333           |
| SEEFFEE   | E1111111          |            | F11111111          |
| SPECIAL   |                   |            | Cittana            |
| PARALLES. |                   | EXHIBITE   | -