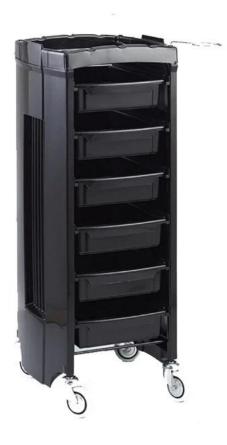

Trolley salon beauty hairdressing with salon trolley cart for cheap salon trolley DS-PC51

|          | Removable Trays                                       |
|----------|-------------------------------------------------------|
| FEATURES | - Made from hard black plastic making it very durable |
|          | - Easy glide industrial strength casters              |
|          | - Hair blow dryer holder rack                         |
|          | - Four removable/washable heavy-duty trays            |
|          | - Very durable & versatile salon roller cart          |
|          | - All-in-one styling station, powder coated finish    |
|          | - Dimensions: 28.7" x 13.8" x 13.8" (73 x 35 x 35cm)  |
|          | - Some simply assembly needed                         |
|          | - Weight: 17lbs (7.6kg)                               |

| Product detail |          |  |
|----------------|----------|--|
| Name           | trolley  |  |
| Dimensions(cm) | standard |  |

| Package       | 1ctn/pcs                                                                                                      |
|---------------|---------------------------------------------------------------------------------------------------------------|
| Color         | As Sample                                                                                                     |
| Material      | wood, metal,MDF                                                                                               |
| Tags          | 1.Tools and equipment for beauticians<br>2.wooden cart<br>3.beauty equipment<br>4.great quality pedicure cart |
| Guarantee     | 1 year                                                                                                        |
| MOQ           | 10 pcs                                                                                                        |
| Payment terms | T/T or Westerm union. 30% deposit in advance and the balance be paid before delivery.                         |