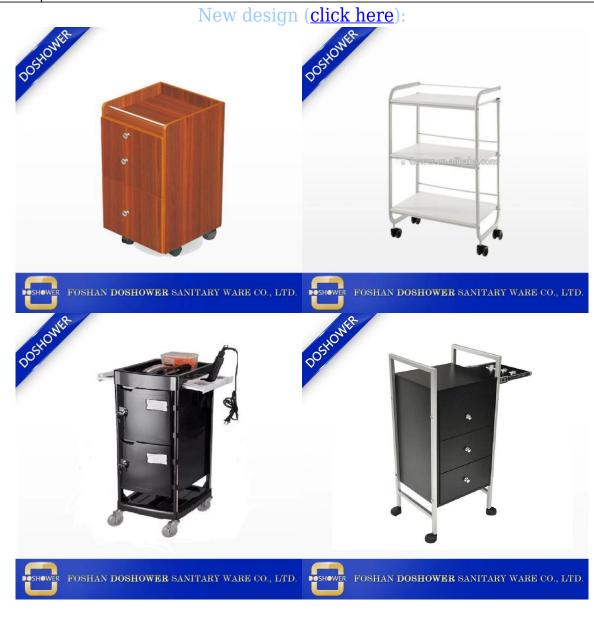

for cheap salon trolley DS-PC51







|          | Removable Trays                                       |
|----------|-------------------------------------------------------|
| FEATURES | - Made from hard black plastic making it very durable |
|          | - Easy glide industrial strength casters              |
|          | - Hair blow dryer holder rack                         |
|          | - Four removable/washable heavy-duty trays            |
|          | - Very durable & versatile salon roller cart          |
|          | - All-in-one styling station, powder coated finish    |
|          | - Dimensions: 28.7" x 13.8" x 13.8" (73 x 35 x 35cm)  |
|          | - Some simply assembly needed                         |
|          | - Weight: 17lbs (7.6kg)                               |



| Product detail |          |  |
|----------------|----------|--|
| Name           | trolley  |  |
| Dimensions(cm) | standard |  |

| Package       | 1ctn/pcs                                                                                                      |
|---------------|---------------------------------------------------------------------------------------------------------------|
| Color         | As Sample                                                                                                     |
| Material      | wood, metal,MDF                                                                                               |
| Tags          | 1.Tools and equipment for beauticians<br>2.wooden cart<br>3.beauty equipment<br>4.great quality pedicure cart |
| Guarantee