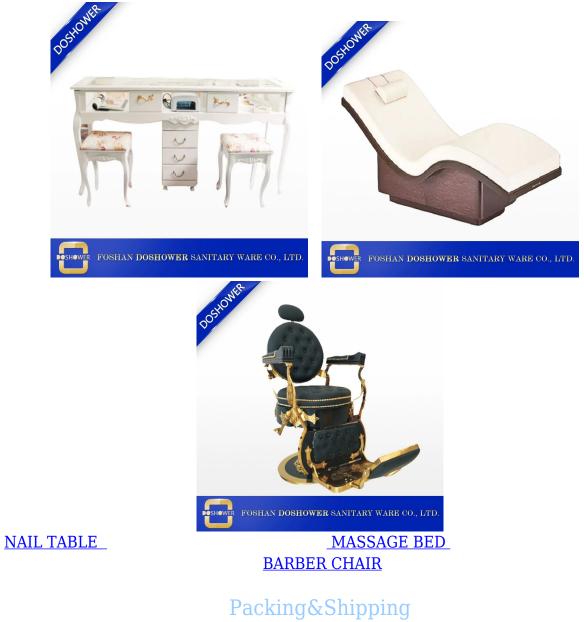

Trolley salon beauty hairdressing with salon trolley cart for cheap salon trolley DS-PC51

|          | Removable Trays                                       |
|----------|-------------------------------------------------------|
| FEATURES | - Made from hard black plastic making it very durable |
|          | - Easy glide industrial strength casters              |
|          | - Hair blow dryer holder rack                         |
|          | - Four removable/washable heavy-duty trays            |
|          | - Very durable & versatile salon roller cart          |
|          | - All-in-one styling station, powder coated finish    |
|          | - Dimensions: 28.7" x 13.8" x 13.8" (73 x 35 x 35cm)  |
|          | - Some simply assembly needed                         |
|          | - Weight: 17lbs (7.6kg)                               |

## **PROFESSIONAL FACTORY**

Provide you with the finest Pedicure Spas & Pedicure equipment at the best prices worldwide.

Trolley salon beauty hairdressing with salon trolley cart for cheap salon trolley DS-PC51