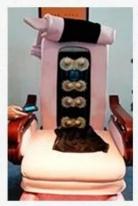

### 2 KIND OF MASSAGE MACHINE -

**Kneding Massage** 

- Kneading massage
- Vibration seat
- Fully automatic by remote control
- Chair recline, move forward and backward

Human Touch Massage

- Kneading, knocking, flapping, rolling with 6 different shiatsu massage
- Vibration seat
- Fully automatic by remote control
- Chair recline, move forward and backward