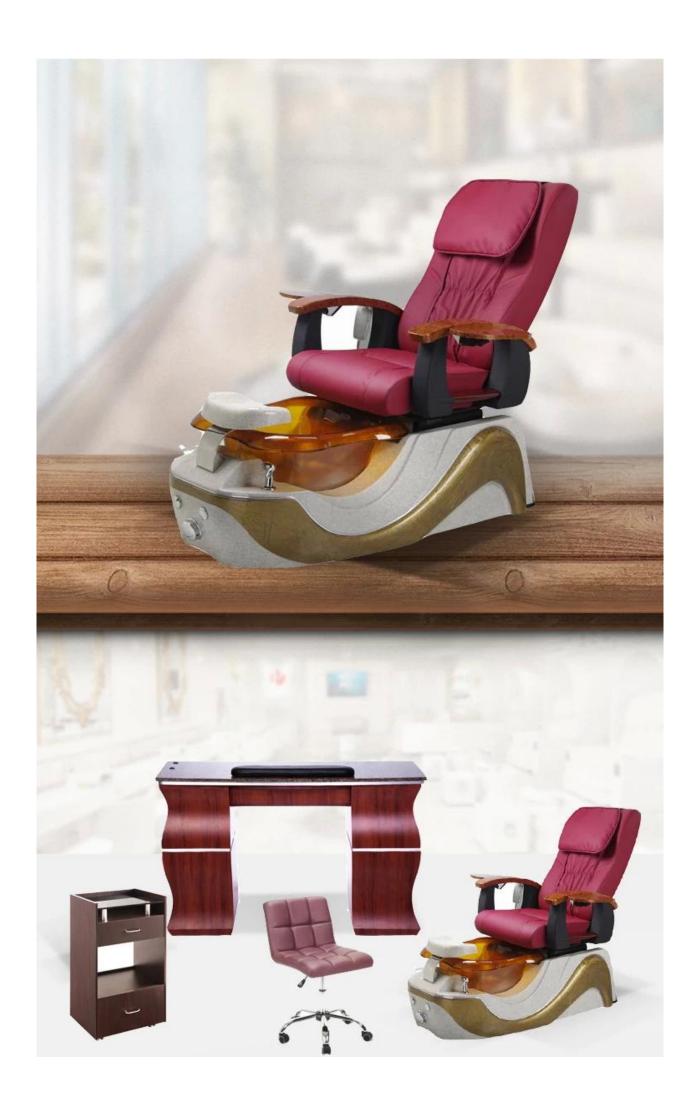

### | Product Details

- · One Dura Jet Pipe-Less whirlpool motor
- · Multi-functional Shiatsu massage
- · Sliding armrest for easy access
- · Automatic seat recline and slide
- · Single lever control for hot and cool water
- · Shower sprayer with dual function(sprayer/spout)
- ·Premium ultra-leather upholstery for maximum comfort
- ·Color therapy light
- ·Made in China

| Production Process Mold-Processing - Package

Product Display

# **DETAILS**