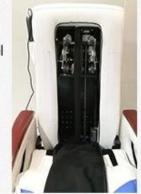

### | Product Details

- · One Dura Jet Pipe-Less whirlpool motor
- · Multi-functional Shiatsu massage
- · Sliding armrest for easy access
- · Automatic seat recline and slide
- · Single lever control for hot and cool water
- · Shower sprayer with dual function(sprayer/spout)
- ·Premium ultra-leather upholstery for maximum comfort
- ·Color therapy light
- ·Made in China