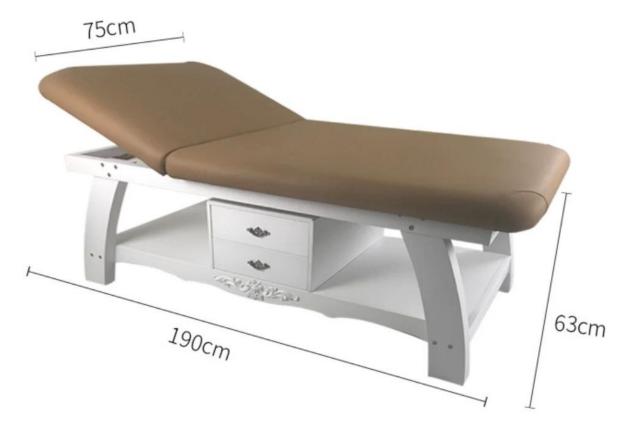

cheap wooden massage bed beauty bed supplier with spa equipment massage table spa bed manufacturer DS-M9003

# | Product Details

| Product Name | massage bed      |
|--------------|------------------|
| Item Number  | DS-M9004 SPA bed |

| Product Size | Custom                                                                                                                                                                                                                                                |
|--------------|-------------------------------------------------------------------------------------------------------------------------------------------------------------------------------------------------------------------------------------------------------|
| Color        | Various colors avilable                                                                                                                                                                                                                               |
| Features     | <ol> <li>Solid Wooden Facial Bed</li> <li>Manual Ajustment</li> <li>High rebound sponge</li> <li>High quality with reasonable price</li> <li>Storage Space</li> <li>Applied in beauty ,medical care</li> </ol>                                        |
| Guarantee    | One Year                                                                                                                                                                                                                                              |
| About Us     | Established in 2001, is a Professional beauty salon&beauty equipment manufactory;<br>with the integrated system of R&D, production, Quality Control, sales and sales after Services; completed with strong<br>technical power and advanced machinery. |