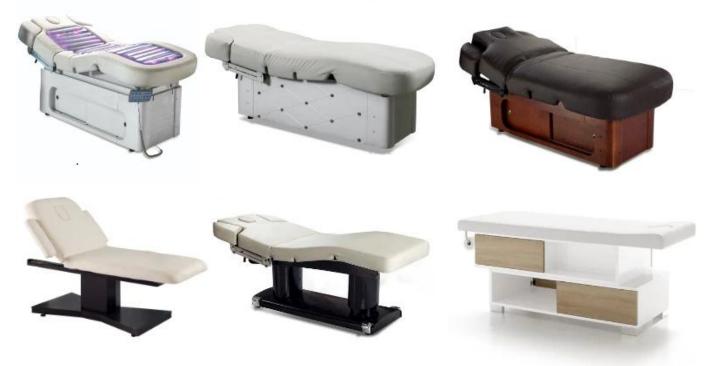

cheap wooden massage bed beauty bed supplier with spa equipment massage table spa bed manufacturer DS-M9003

# | Product Details

| Product Name | massage bed      |
|--------------|------------------|
| Item Number  | DS-M9004 SPA bed |

| Product Size | Custom                                                                                                                                                                                                                                                |
|--------------|-------------------------------------------------------------------------------------------------------------------------------------------------------------------------------------------------------------------------------------------------------|
| Color        | Various colors avilable                                                                                                                                                                                                                               |
| Features     | <ol> <li>Solid Wooden Facial Bed</li> <li>Manual Ajustment</li> <li>High rebound sponge</li> <li>High quality with reasonable price</li> <li>Storage Space</li> <li>Applied in beauty ,medical care</li> </ol>                                        |
| Guarantee    | One Year                                                                                                                                                                                                                                              |
| About Us     | Established in 2001, is a Professional beauty salon&beauty equipment manufactory;<br>with the integrated system of R&D, production, Quality Control, sales and sales after Services; completed with strong<br>technical power and advanced machinery. |

# New Design

# Hot Sale

<u>cheap wooden massage bed beauty bed supplier with spa equipment massage table spa bed</u> <u>manufacturer DS-M9003</u>