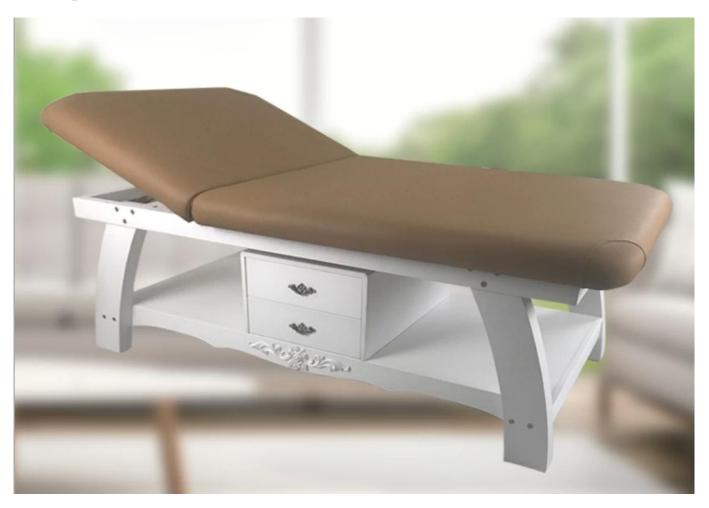

cheap wooden massage bed beauty bed supplier with spa equipment massage table spa bed manufacturer DS-M9003

# | Product Details

| Product Name | massage bed      |
|--------------|------------------|
| Item Number  | DS-M9004 SPA bed |

| Product Size | Custom                                                                                                                                                                                                                                                |
|--------------|-------------------------------------------------------------------------------------------------------------------------------------------------------------------------------------------------------------------------------------------------------|
| Color        | Various colors avilable                                                                                                                                                                                                                               |
| Features     | <ol> <li>Solid Wooden Facial Bed</li> <li>Manual Ajustment</li> <li>High rebound sponge</li> <li>High quality with reasonable price</li> <li>Storage Space</li> <li>Applied in beauty ,medical care</li> </ol>                                        |
| Guarantee    | One Year                                                                                                                                                                                                                                              |
| About Us     | Established in 2001, is a Professional beauty salon&beauty equipment manufactory;<br>with the integrated system of R&D, production, Quality Control, sales and sales after Services; completed with strong<br>technical power and advanced machinery. |