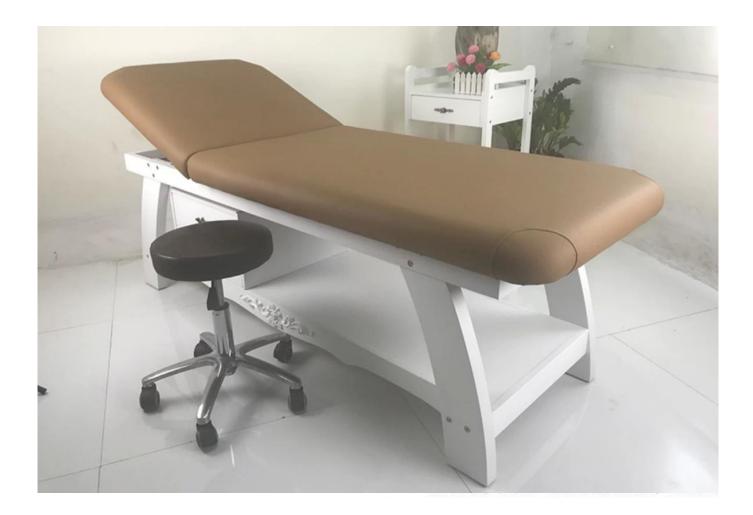

cheap wooden massage bed beauty bed supplier with spa equipment massage table spa bed manufacturer DS-M9003

# | Product Details

| Product Name | massage bed      |
|--------------|------------------|
| Item Number  | DS-M9004 SPA bed |

| Product Size | Custom                                                                                                                                                                                                                                                |
|--------------|-------------------------------------------------------------------------------------------------------------------------------------------------------------------------------------------------------------------------------------------------------|
| Color        | Various colors avilable                                                                                                                                                                                                                               |
| Features     | <ol> <li>Solid Wooden Facial Bed</li> <li>Manual Ajustment</li> <li>High rebound sponge</li> <li>High quality with reasonable price</li> <li>Storage Space</li> <li>Applied in beauty ,medical care</li> </ol>                                        |
| Guarantee    | One Year                                                                                                                                                                                                                                              |
| About Us     | Established in 2001, is a Professional beauty salon&beauty equipment manufactory;<br>with the integrated system of R&D, production, Quality Control, sales and sales after Services; completed with strong<br>technical power and advanced machinery. |