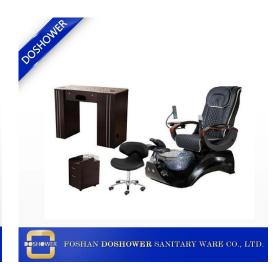

## Product Decription:

| Article   | Spa pedicure chair                                                                                                                                                                                                                                                                                                                                                                                            |
|-----------|---------------------------------------------------------------------------------------------------------------------------------------------------------------------------------------------------------------------------------------------------------------------------------------------------------------------------------------------------------------------------------------------------------------|
| Dimension | As Product/Custom                                                                                                                                                                                                                                                                                                                                                                                             |
| Color     | Optional (gray, black, white, brown)                                                                                                                                                                                                                                                                                                                                                                          |
| Features  | Multi-function massage chair with remote control Glossy black PVC vinyl coverings Choice of glass illusion spa bowl Adjustable footrest Top pillow headrest with plush seating Double swivel armrests with integrated tables and extendable cup holders Built-in whirlpool system Simple draining & easy access to the engine with front buttons Prevention of the return flow located inside the shower head |

| specification | Foot Tub Capacity: 3.75 gallons Client Weight Capacity:350lbs Automatic filling (optional) Material of the glass bowl Magna Jet (Optional) Exhaust pump motor: 110 V 5.5 AMP 60 HZ (optional) Power supply: 110V, 15Amp, 60HZ with dedicated socket Drain Connection P-Trap pre-installed with 1.5 "PVC pipe Source Plumbing Hot & 0.5 "cold water connection Whirlpool Pump Motor: 120 VAC 60HZ; 1.2A; 55 W Single Drive with Dual Whirlpool Certification: UL Approved |
|---------------|--------------------------------------------------------------------------------------------------------------------------------------------------------------------------------------------------------------------------------------------------------------------------------------------------------------------------------------------------------------------------------------------------------------------------------------------------------------------------|
| MOQ           | 5pcs                                                                                                                                                                                                                                                                                                                                                                                                                                                                     |
| Packaging     | <ol> <li>Knock-down packing; Exported standard box outside; internal PE shape; EPE cotton</li> <li>If there are glass, the wooden frame will be packed on the outside.</li> <li>All production is carefully inspected by quality control before delivery.</li> </ol>                                                                                                                                                                                                     |
| Trade term    | EXW                                                                                                                                                                                                                                                                                                                                                                                                                                                                      |
| Payment       | T / T with 50% deposit before production, 50% balance before delivery.                                                                                                                                                                                                                                                                                                                                                                                                   |

### Pedicure chair package

Related design

SHOWER FOSHAN DOSHOWER SANITARY WARE CO., LTD.