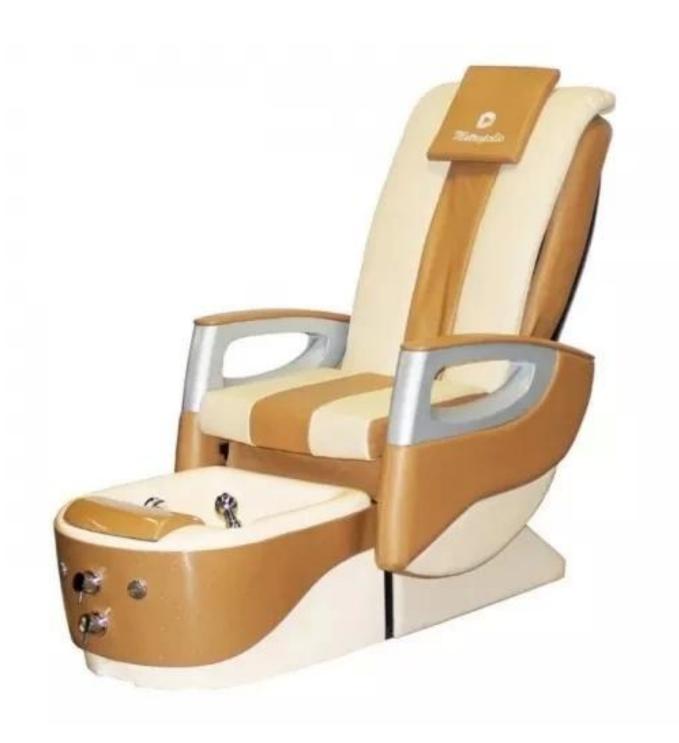

## Product Decription:

| Article   | Spa pedicure chair                                                                                                                                                                                                                                                                                                                                                                                            |
|-----------|---------------------------------------------------------------------------------------------------------------------------------------------------------------------------------------------------------------------------------------------------------------------------------------------------------------------------------------------------------------------------------------------------------------|
| Dimension | As Product/Custom                                                                                                                                                                                                                                                                                                                                                                                             |
| Color     | Optional (gray, black, white, brown)                                                                                                                                                                                                                                                                                                                                                                          |
| Features  | Multi-function massage chair with remote control Glossy black PVC vinyl coverings Choice of glass illusion spa bowl Adjustable footrest Top pillow headrest with plush seating Double swivel armrests with integrated tables and extendable cup holders Built-in whirlpool system Simple draining & easy access to the engine with front buttons Prevention of the return flow located inside the shower head |

| specification | Foot Tub Capacity: 3.75 gallons Client Weight Capacity:350lbs Automatic filling (optional) Material of the glass bowl Magna Jet (Optional) Exhaust pump motor: 110 V 5.5 AMP 60 HZ (optional) Power supply: 110V, 15Amp, 60HZ with dedicated socket Drain Connection P-Trap pre-installed with 1.5 "PVC pipe Source Plumbing Hot & 0.5 "cold water connection Whirlpool Pump Motor: 120 VAC 60HZ; 1.2A; 55 W Single Drive with Dual Whirlpool Certification: UL Approved |
|---------------|--------------------------------------------------------------------------------------------------------------------------------------------------------------------------------------------------------------------------------------------------------------------------------------------------------------------------------------------------------------------------------------------------------------------------------------------------------------------------|
| MOQ           | 5pcs                                                                                                                                                                                                                                                                                                                                                                                                                                                                     |
| Packaging     | <ol> <li>Knock-down packing; Exported standard box outside; internal PE shape; EPE cotton</li> <li>If there are glass, the wooden frame will be packed on the outside.</li> <li>All production is carefully inspected by quality control before delivery.</li> </ol>                                                                                                                                                                                                     |
| Trade term    | EXW                                                                                                                                                                                                                                                                                                                                                                                                                                                                      |
| Payment       | T / T with 50% deposit before production, 50% balance before delivery.                                                                                                                                                                                                                                                                                                                                                                                                   |

# No. 2