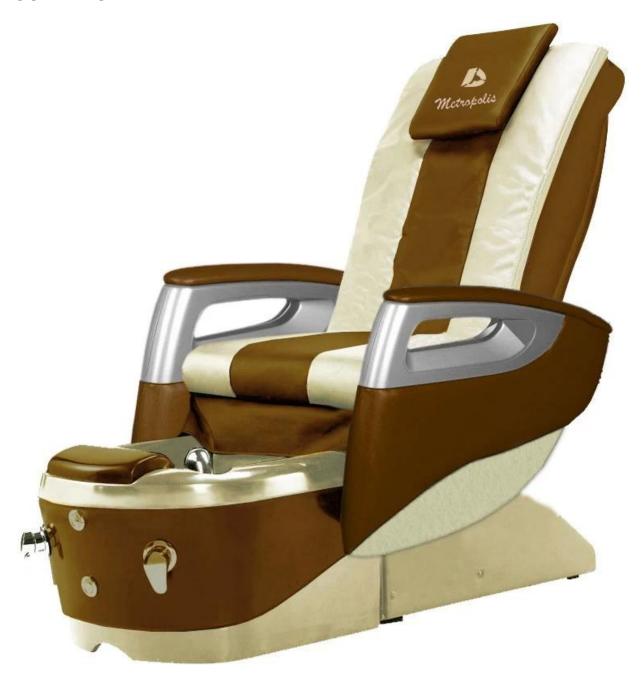

## Product Decription:

| Article   | Spa pedicure chair                                                                                                                                                                                                                                                                                                                                                                                            |
|-----------|---------------------------------------------------------------------------------------------------------------------------------------------------------------------------------------------------------------------------------------------------------------------------------------------------------------------------------------------------------------------------------------------------------------|
| Dimension | As Product/Custom                                                                                                                                                                                                                                                                                                                                                                                             |
| Color     | Optional (gray, black, white, brown)                                                                                                                                                                                                                                                                                                                                                                          |
| Features  | Multi-function massage chair with remote control Glossy black PVC vinyl coverings Choice of glass illusion spa bowl Adjustable footrest Top pillow headrest with plush seating Double swivel armrests with integrated tables and extendable cup holders Built-in whirlpool system Simple draining & easy access to the engine with front buttons Prevention of the return flow located inside the shower head |

| specification | Foot Tub Capacity: 3.75 gallons Client Weight Capacity:350lbs Automatic filling (optional) Material of the glass bowl Magna Jet (Optional) Exhaust pump motor: 110 V 5.5 AMP 60 HZ (optional) Power supply: 110V, 15Amp, 60HZ with dedicated socket Drain Connection P-Trap pre-installed with 1.5 "PVC pipe Source Plumbing Hot & 0.5 "cold water connection Whirlpool Pump Motor: 120 VAC 60HZ; 1.2A; 55 W Single Drive with Dual Whirlpool Certification: UL Approved |
|---------------|--------------------------------------------------------------------------------------------------------------------------------------------------------------------------------------------------------------------------------------------------------------------------------------------------------------------------------------------------------------------------------------------------------------------------------------------------------------------------|
| MOQ           | 5pcs                                                                                                                                                                                                                                                                                                                                                                                                                                                                     |
| Packaging     | <ol> <li>Knock-down packing; Exported standard box outside; internal PE shape; EPE cotton</li> <li>If there are glass, the wooden frame will be packed on the outside.</li> <li>All production is carefully inspected by quality control before delivery.</li> </ol>                                                                                                                                                                                                     |
| Trade term    | EXW                                                                                                                                                                                                                                                                                                                                                                                                                                                                      |
| Payment       | T / T with 50% deposit before production, 50% balance before delivery.                                                                                                                                                                                                                                                                                                                                                                                                   |

# No. 1