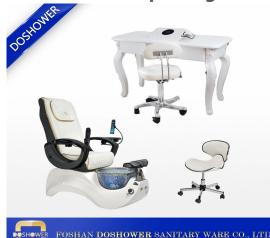

## Product Decription:

| Article   | Spa pedicure chair                                                                                                                                                                                                                                                                                                                                                                                            |
|-----------|---------------------------------------------------------------------------------------------------------------------------------------------------------------------------------------------------------------------------------------------------------------------------------------------------------------------------------------------------------------------------------------------------------------|
| Dimension | As Product/Custom                                                                                                                                                                                                                                                                                                                                                                                             |
| Color     | Optional (gray, black, white, brown)                                                                                                                                                                                                                                                                                                                                                                          |
| Features  | Multi-function massage chair with remote control Glossy black PVC vinyl coverings Choice of glass illusion spa bowl Adjustable footrest Top pillow headrest with plush seating Double swivel armrests with integrated tables and extendable cup holders Built-in whirlpool system Simple draining & easy access to the engine with front buttons Prevention of the return flow located inside the shower head |

| specification | Foot Tub Capacity: 3.75 gallons Client Weight Capacity:350lbs Automatic filling (optional) Material of the glass bowl Magna Jet (Optional) Exhaust pump motor: 110 V 5.5 AMP 60 HZ (optional) Power supply: 110V, 15Amp, 60HZ with dedicated socket Drain Connection P-Trap pre-installed with 1.5 "PVC pipe Source Plumbing Hot & 0.5 "cold water connection Whirlpool Pump Motor: 120 VAC 60HZ; 1.2A; 55 W Single Drive with Dual Whirlpool Certification: UL Approved |
|---------------|--------------------------------------------------------------------------------------------------------------------------------------------------------------------------------------------------------------------------------------------------------------------------------------------------------------------------------------------------------------------------------------------------------------------------------------------------------------------------|
| MOQ           | 5pcs                                                                                                                                                                                                                                                                                                                                                                                                                                                                     |
| Packaging     | <ol> <li>Knock-down packing; Exported standard box outside; internal PE shape; EPE cotton</li> <li>If there are glass, the wooden frame will be packed on the outside.</li> <li>All production is carefully inspected by quality control before delivery.</li> </ol>                                                                                                                                                                                                     |
| Trade term    | EXW                                                                                                                                                                                                                                                                                                                                                                                                                                                                      |
| Payment       | T / T with 50% deposit before production, 50% balance before delivery.                                                                                                                                                                                                                                                                                                                                                                                                   |

### Pedicure chair package

Related design

SHOWER FOSHAN DOSHOWER SANITARY WARE CO., LTD.