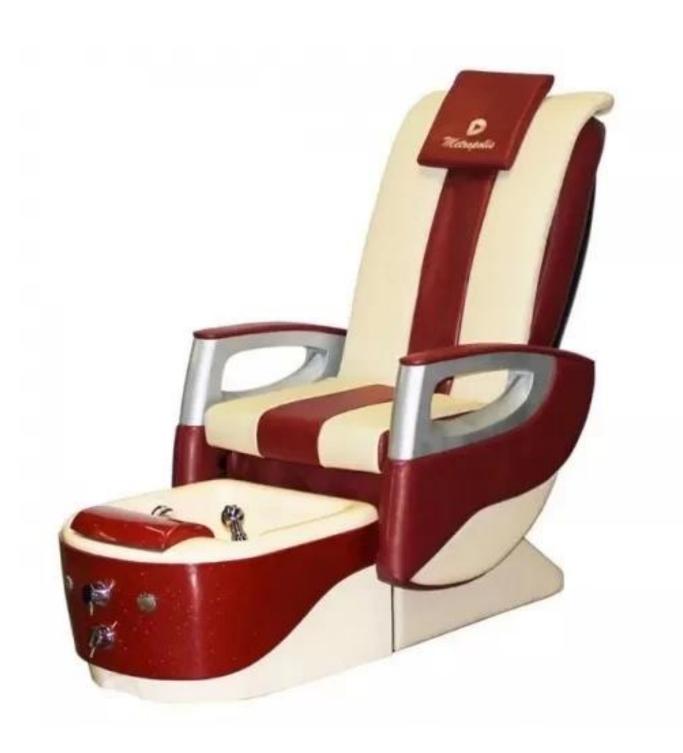

## Product Decription:

| Article   | Spa pedicure chair                                                                                                                                                                                                                                                                                                                                                                                            |
|-----------|---------------------------------------------------------------------------------------------------------------------------------------------------------------------------------------------------------------------------------------------------------------------------------------------------------------------------------------------------------------------------------------------------------------|
| Dimension | As Product/Custom                                                                                                                                                                                                                                                                                                                                                                                             |
| Color     | Optional (gray, black, white, brown)                                                                                                                                                                                                                                                                                                                                                                          |
| Features  | Multi-function massage chair with remote control Glossy black PVC vinyl coverings Choice of glass illusion spa bowl Adjustable footrest Top pillow headrest with plush seating Double swivel armrests with integrated tables and extendable cup holders Built-in whirlpool system Simple draining & easy access to the engine with front buttons Prevention of the return flow located inside the shower head |

| specification | Foot Tub Capacity: 3.75 gallons Client Weight Capacity:350lbs Automatic filling (optional) Material of the glass bowl Magna Jet (Optional) Exhaust pump motor: 110 V 5.5 AMP 60 HZ (optional) Power supply: 110V, 15Amp, 60HZ with dedicated socket Drain Connection P-Trap pre-installed with 1.5 "PVC pipe Source Plumbing Hot & 0.5 "cold water connection Whirlpool Pump Motor: 120 VAC 60HZ; 1.2A; 55 W Single Drive with Dual Whirlpool Certification: UL Approved |
|---------------|--------------------------------------------------------------------------------------------------------------------------------------------------------------------------------------------------------------------------------------------------------------------------------------------------------------------------------------------------------------------------------------------------------------------------------------------------------------------------|
| MOQ           | 5pcs                                                                                                                                                                                                                                                                                                                                                                                                                                                                     |
| Packaging     | <ol> <li>Knock-down packing; Exported standard box outside; internal PE shape; EPE cotton</li> <li>If there are glass, the wooden frame will be packed on the outside.</li> <li>All production is carefully inspected by quality control before delivery.</li> </ol>                                                                                                                                                                                                     |
| Trade term    | EXW                                                                                                                                                                                                                                                                                                                                                                                                                                                                      |
| Payment       | T / T with 50% deposit before production, 50% balance before delivery.                                                                                                                                                                                                                                                                                                                                                                                                   |

### Pedicure chair package

Related design

SHOWER FOSHAN DOSHOWER SANITARY WARE CO., LTD.