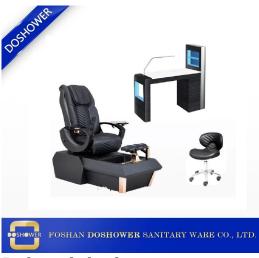

## Product Decription:

| Article   | Spa pedicure chair                                                                                                                                                                                                                                                                                                                                                                                            |
|-----------|---------------------------------------------------------------------------------------------------------------------------------------------------------------------------------------------------------------------------------------------------------------------------------------------------------------------------------------------------------------------------------------------------------------|
| Dimension | As Product/Custom                                                                                                                                                                                                                                                                                                                                                                                             |
| Color     | Optional (gray, black, white, brown)                                                                                                                                                                                                                                                                                                                                                                          |
| Features  | Multi-function massage chair with remote control Glossy black PVC vinyl coverings Choice of glass illusion spa bowl Adjustable footrest Top pillow headrest with plush seating Double swivel armrests with integrated tables and extendable cup holders Built-in whirlpool system Simple draining & easy access to the engine with front buttons Prevention of the return flow located inside the shower head |

| specification | Foot Tub Capacity: 3.75 gallons Client Weight Capacity:350lbs Automatic filling (optional) Material of the glass bowl Magna Jet (Optional) Exhaust pump motor: 110 V 5.5 AMP 60 HZ (optional) Power supply: 110V, 15Amp, 60HZ with dedicated socket Drain Connection P-Trap pre-installed with 1.5 "PVC pipe Source Plumbing Hot & 0.5 "cold water connection Whirlpool Pump Motor: 120 VAC 60HZ; 1.2A; 55 W Single Drive with Dual Whirlpool Certification: UL Approved |
|---------------|--------------------------------------------------------------------------------------------------------------------------------------------------------------------------------------------------------------------------------------------------------------------------------------------------------------------------------------------------------------------------------------------------------------------------------------------------------------------------|
| MOQ           | 5pcs                                                                                                                                                                                                                                                                                                                                                                                                                                                                     |
| Packaging     | <ol> <li>Knock-down packing; Exported standard box outside; internal PE shape; EPE cotton</li> <li>If there are glass, the wooden frame will be packed on the outside.</li> <li>All production is carefully inspected by quality control before delivery.</li> </ol>                                                                                                                                                                                                     |
| Trade term    | EXW                                                                                                                                                                                                                                                                                                                                                                                                                                                                      |
| Payment       | T / T with 50% deposit before production, 50% balance before delivery.                                                                                                                                                                                                                                                                                                                                                                                                   |

### Pedicure chair package

Related design

SHOWER FOSHAN DOSHOWER SANITARY WARE CO., LTD.