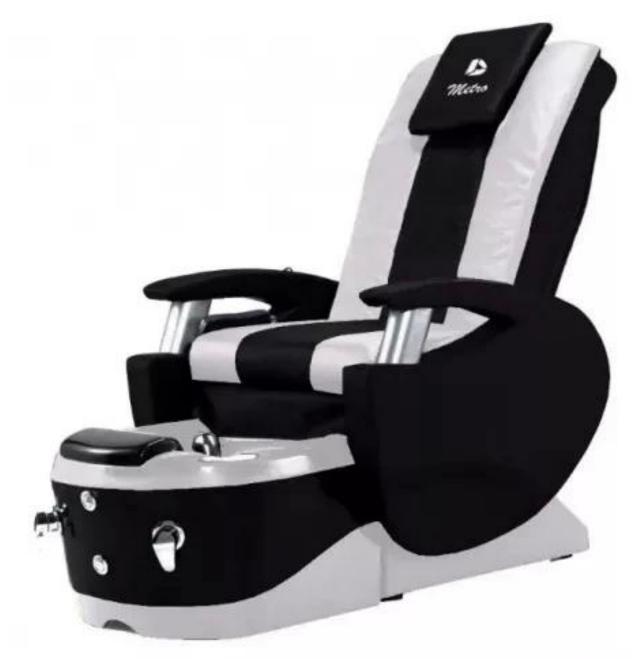

## Product Decription:

| Article   | Spa pedicure chair                                                                                                                                                                                                                                                                                                                                                                                            |
|-----------|---------------------------------------------------------------------------------------------------------------------------------------------------------------------------------------------------------------------------------------------------------------------------------------------------------------------------------------------------------------------------------------------------------------|
| Dimension | As Product/Custom                                                                                                                                                                                                                                                                                                                                                                                             |
| Color     | Optional (gray, black, white, brown)                                                                                                                                                                                                                                                                                                                                                                          |
| Features  | Multi-function massage chair with remote control Glossy black PVC vinyl coverings Choice of glass illusion spa bowl Adjustable footrest Top pillow headrest with plush seating Double swivel armrests with integrated tables and extendable cup holders Built-in whirlpool system Simple draining & easy access to the engine with front buttons Prevention of the return flow located inside the shower head |

| specification | Foot Tub Capacity: 3.75 gallons Client Weight Capacity:350lbs Automatic filling (optional) Material of the glass bowl Magna Jet (Optional) Exhaust pump motor: 110 V 5.5 AMP 60 HZ (optional) Power supply: 110V, 15Amp, 60HZ with dedicated socket Drain Connection P-Trap pre-installed with 1.5 "PVC pipe Source Plumbing Hot & 0.5 "cold water connection Whirlpool Pump Motor: 120 VAC 60HZ; 1.2A; 55 W Single Drive with Dual Whirlpool Certification: UL Approved |
|---------------|--------------------------------------------------------------------------------------------------------------------------------------------------------------------------------------------------------------------------------------------------------------------------------------------------------------------------------------------------------------------------------------------------------------------------------------------------------------------------|
| MOQ           | 5pcs                                                                                                                                                                                                                                                                                                                                                                                                                                                                     |
| Packaging     | <ol> <li>Knock-down packing; Exported standard box outside; internal PE shape; EPE cotton</li> <li>If there are glass, the wooden frame will be packed on the outside.</li> <li>All production is carefully inspected by quality control before delivery.</li> </ol>                                                                                                                                                                                                     |
| Trade term    | EXW                                                                                                                                                                                                                                                                                                                                                                                                                                                                      |
| Payment       | T / T with 50% deposit before production, 50% balance before delivery.                                                                                                                                                                                                                                                                                                                                                                                                   |

### Pedicure chair package

Related design

SHOWER FOSHAN DOSHOWER SANITARY WARE CO., LTD.