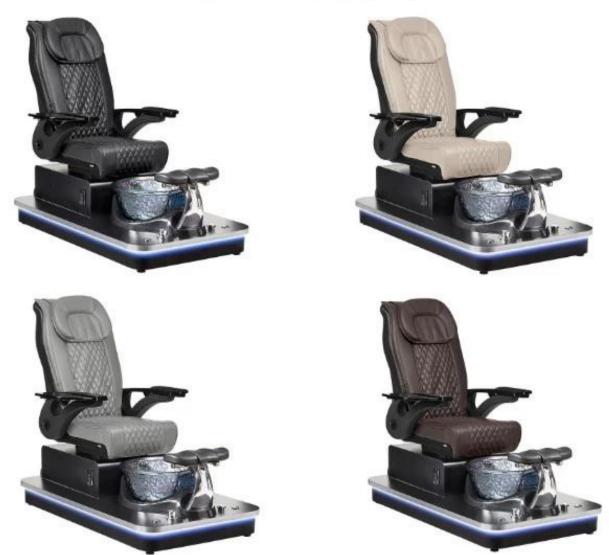

pedicure chair and salon equipment wood manicure table spa pedicure chair package DS-W2014 SET

NEW DESIGN PEDICURE CHAIR

**NAIL SALON FURNITURE** 

## **Product Decription**

| Name                | pedicure chair and salon equipment wood manicure table spa pedicure chair package DS-W2014 SET |               |              |                   |                                     |              | Pedicure Chair Features                                                                                                                                                                                                                                                                                                                                                                                                                                                                                                                                                                                                                                                                                                                                                                                                                                                                                                                                                                                                                                                                                                                                                                                                                                                                                                                                                                                                                                                                                                                                                                                                                                                                                                                                                                                                                                                                                                                                                                                                                                                                                                        |
|---------------------|------------------------------------------------------------------------------------------------|---------------|--------------|-------------------|-------------------------------------|--------------|--------------------------------------------------------------------------------------------------------------------------------------------------------------------------------------------------------------------------------------------------------------------------------------------------------------------------------------------------------------------------------------------------------------------------------------------------------------------------------------------------------------------------------------------------------------------------------------------------------------------------------------------------------------------------------------------------------------------------------------------------------------------------------------------------------------------------------------------------------------------------------------------------------------------------------------------------------------------------------------------------------------------------------------------------------------------------------------------------------------------------------------------------------------------------------------------------------------------------------------------------------------------------------------------------------------------------------------------------------------------------------------------------------------------------------------------------------------------------------------------------------------------------------------------------------------------------------------------------------------------------------------------------------------------------------------------------------------------------------------------------------------------------------------------------------------------------------------------------------------------------------------------------------------------------------------------------------------------------------------------------------------------------------------------------------------------------------------------------------------------------------|
| Model No.           | DS-W2014 SET                                                                                   |               |              |                   |                                     |              |                                                                                                                                                                                                                                                                                                                                                                                                                                                                                                                                                                                                                                                                                                                                                                                                                                                                                                                                                                                                                                                                                                                                                                                                                                                                                                                                                                                                                                                                                                                                                                                                                                                                                                                                                                                                                                                                                                                                                                                                                                                                                                                                |
| Style               | Luxury Nail Salon Package                                                                      |               | Tub material |                   | Fiber glass                         |              | 4.Massage Remote<br>5.Adjustable Armrest&Footrest                                                                                                                                                                                                                                                                                                                                                                                                                                                                                                                                                                                                                                                                                                                                                                                                                                                                                                                                                                                                                                                                                                                                                                                                                                                                                                                                                                                                                                                                                                                                                                                                                                                                                                                                                                                                                                                                                                                                                                                                                                                                              |
| Color               | Cream/Optional                                                                                 |               | Pump         |                   | Discharge Pump, whirlpool, flushing |              |                                                                                                                                                                                                                                                                                                                                                                                                                                                                                                                                                                                                                                                                                                                                                                                                                                                                                                                                                                                                                                                                                                                                                                                                                                                                                                                                                                                                                                                                                                                                                                                                                                                                                                                                                                                                                                                                                                                                                                                                                                                                                                                                |
| Power               | 110V.220V/Can be customized for needs                                                          |               | Jet system   |                   | Pipeless                            |              |                                                                                                                                                                                                                                                                                                                                                                                                                                                                                                                                                                                                                                                                                                                                                                                                                                                                                                                                                                                                                                                                                                                                                                                                                                                                                                                                                                                                                                                                                                                                                                                                                                                                                                                                                                                                                                                                                                                                                                                                                                                                                                                                |
| Parts               | Headrest                                                                                       | Armrest       | Fotrest      |                   | Manicure tray                       | Base tub     | 6.Pull Out Spray 7.Power Seat Forward/Back 8.Automated Reclining                                                                                                                                                                                                                                                                                                                                                                                                                                                                                                                                                                                                                                                                                                                                                                                                                                                                                                                                                                                                                                                                                                                                                                                                                                                                                                                                                                                                                                                                                                                                                                                                                                                                                                                                                                                                                                                                                                                                                                                                                                                               |
| Other Spa Furniture | Manicure Table                                                                                 | Salon Trolley | salon chair  | Massage Table/Bed | Reception Table                     | Barber Chair | , and the second |

pedicure chair and salon equipment wood manicure table spa pedicure chair package DS-W2014 SET