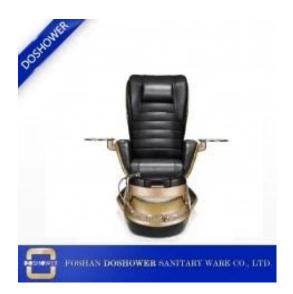

pedicure chair and salon equipment wood manicure table spa pedicure chair package DS-W2014 SET



NEW DESIGN PEDICURE CHAIR







**NAIL SALON FURNITURE** 



## **Product Decription**

| Name                | pedicure chair and salon equipment wood manicure table spa pedicure chair package DS-W2014 SET |               |              |                   |                                     |              | Pedicure Chair Features