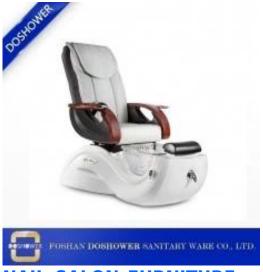

pedicure chair and salon equipment wood manicure table spa pedicure chair package DS-W2014 SET



NEW DESIGN PEDICURE CHAIR







**NAIL SALON FURNITURE** 



## **Product Decription**

| Name                | pedicure chair and salon equipment wood manicure table spa pedicure chair package DS-W2014 SET |               |              |                   |                                     |              | Pedicure Chair Features