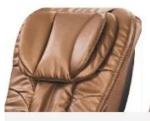

# pedicure manicure chairs

- ♦ pedicure chair offers ultra soft PU leather,removable pillow ,back cushion and seat .Roller massage on your neck and waist.
- ♦A rising cherry wood armrest for ease getting in and out of chair.

- ♦ There is an automatic seat adjustment to move client forward back. So you can reach those feet comfortably .
- ♦ The sleek handcrafted acrylic base (two level).
- ♦ The pipeless whirlpool system adds an elegant design twist to really make your salon stand out from the rest.
- ♦The pullout sprayer allows for therapeutic water benefits for client feet and provides fast and effective cleaning between appointments .
- ◆Adjustable PU footrest.Multi color led water lighting .contego pedicure chair