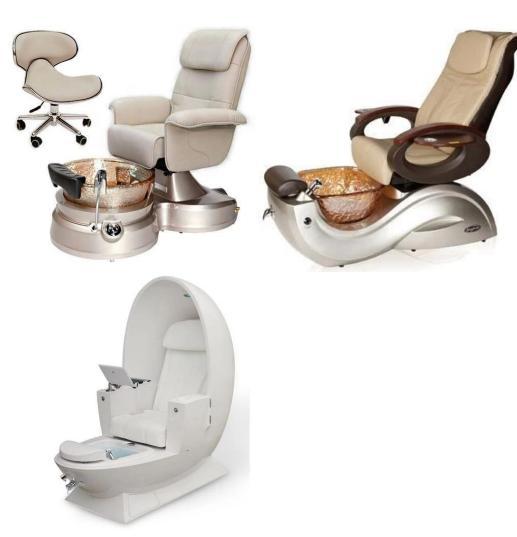

# pedicure manicure chairs

- ♦ pedicure chair offers ultra soft PU leather,removable pillow ,back cushion and seat .Roller massage on your neck and waist.
- ♦A rising cherry wood armrest for ease getting in and out of chair.

- ♦ There is an automatic seat adjustment to move client forward back. So you can reach those feet comfortably .
- ♦ The sleek handcrafted acrylic base (two level).
- ♦ The pipeless whirlpool system adds an elegant design twist to really make your salon stand out from the rest.
- ♦The pullout sprayer allows for therapeutic water benefits for client feet and provides fast and effective cleaning between appointments .
- ◆Adjustable PU footrest.Multi color led water lighting .contego pedicure chair