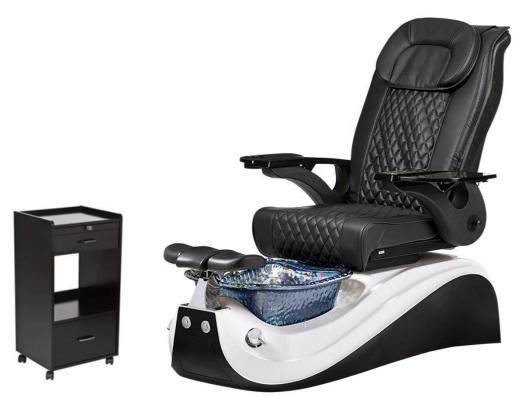

# pedicure massage chair jet with footrest for pedicure chair of gravity drain pedicure chair

# pedicure manicure chairs

- ♦ pedicure chair offers ultra soft PU leather,removable pillow ,back cushion and seat .Roller massage on your neck and waist.
- ♦A rising cherry wood armrest for ease getting in and out of chair.

- ♦ There is an automatic seat adjustment to move client forward back. So you can reach those feet comfortably .
- ♦ The sleek handcrafted acrylic base (two level).
- ♦ The pipeless whirlpool system adds an elegant design twist to really make your salon stand out from the rest.
- ♦The pullout sprayer allows for therapeutic water benefits for client feet and provides fast and effective cleaning between appointments .
- ◆Adjustable PU footrest.Multi color led water lighting .contego pedicure chair

# Accessories

Jet pipeless

Magnet jet (Optional)

Discharge pump (Optional)