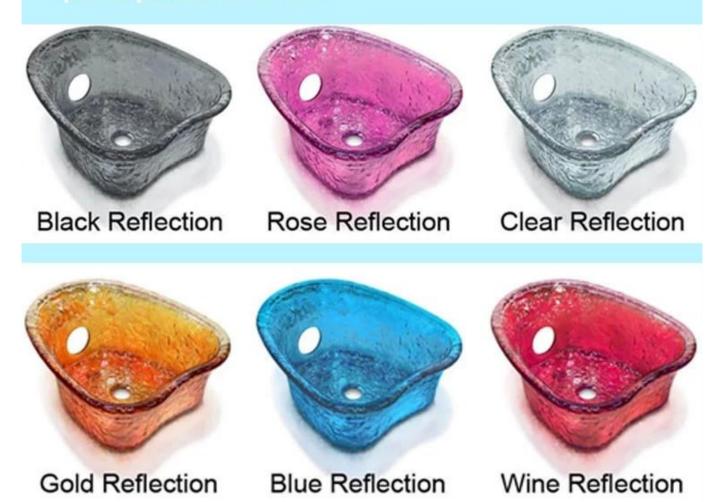

# optional pedicure bowl color

# COLOR OPTIONS -

# **Bowl Color**

Red

Pink

Brown

Black

**Base Color** 

Seashell/ Red (Base)

Seashell/ Gainsboro (Base)