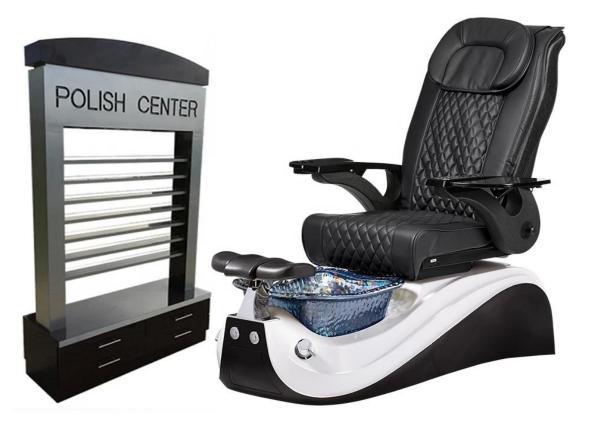

# pedicure massage chair jet with footrest for pedicure chair of gravity drain pedicure chair

# pedicure manicure chairs

- ♦ pedicure chair offers ultra soft PU leather,removable pillow ,back cushion and seat .Roller massage on your neck and waist.
- ♦A rising cherry wood armrest for ease getting in and out of chair.

- ♦ There is an automatic seat adjustment to move client forward back. So you can reach those feet comfortably .
- ♦ The sleek handcrafted acrylic base (two level).
- ♦ The pipeless whirlpool system adds an elegant design twist to really make your salon stand out from the rest.
- ♦The pullout sprayer allows for therapeutic water benefits for client feet and provides fast and effective cleaning between appointments .
- ◆Adjustable PU footrest.Multi color led water lighting .contego pedicure chair

# optional pedicure bowl color