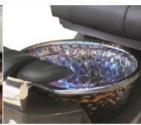

# optional pedicure bowl color

# **Bowl Color**

Red

Pink

Brown

Black

**Base Color** 

Seashell/ Red (Base)

Seashell/ Gainsboro (Base)