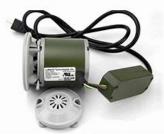

# Accessories

Jet pipeless

Magnet jet (Optional)

Discharge pump (Optional)

# Accessories

Magnet Jet (Optional)

Discharge Pump (Optional)

· Kneading, knocking, flapping, rolling with 6

different shiatsu massage

**Kneding Massage** 

- Vibration seat
- · Fully automatic by remote control
- · Chair recline, move forward and backward