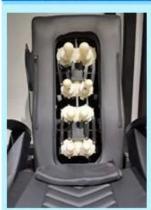

# 2 kinds of massage machine(Please kindly choose)

Kneading massage

- \*Kneading massage
- \*Vibration seat
- \*Fully automatic by remote control
- \*Chair recline,move forward and backward

Human touch massage

- \*Kneading,knocking,flapping,rolling with 6 different shiatsu massage
- \*Vibration seat
- \*Fully automatic by remote control
- \*Chair recline,move forward and backward

# Accessories

Magnet Jet (Optional)

Discharge Pump (Optional)

· Kneading, knocking, flapping, rolling with 6

different shiatsu massage

**Kneding Massage** 

- Vibration seat
- · Fully automatic by remote control
- · Chair recline, move forward and backward

• Fully automatic by

- Vibration seat
- remote control
- · Chair recline, move forward and backward

Human Touch Massage

New Design (Click here):

PedicureSedia

BarbiereSedia

Massssage Bed&Nail Table