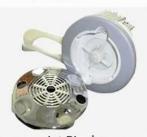

# Accessories

Jet pipeless

Magnet jet (Optional)

Discharge pump (Optional)

# Accessories

Magnet Jet (Optional)

Discharge Pump (Optional)

· Kneading, knocking, flapping, rolling with 6

different shiatsu massage

**Kneding Massage** 

- Vibration seat
- · Fully automatic by remote control
- · Chair recline, move forward and backward