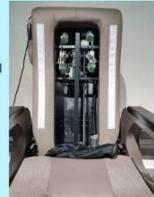

# 2 kinds of massage machine(Please kindly choose)

Kneading massage

- \*Kneading massage
- \*Vibration seat
- \*Fully automatic by remote control
- \*Chair recline,move forward and backward

Human touch massage

- \*Kneading,knocking,flapping,rolling with 6 different shiatsu massage
- \*Vibration seat
- \*Fully automatic by remote control
- \*Chair recline,move forward and backward

# Accessories

Magnet Jet (Optional)

Discharge Pump (Optional)

· Kneading, knocking, flapping, rolling with 6

different shiatsu massage

**Kneding Massage** 

- Vibration seat
- · Fully automatic by remote control
- · Chair recline, move forward and backward

• Fully automatic by

- Vibration seat
- remote control
- · Chair recline, move forward and backward

Human Touch Massage

New Design (Click here):

PedicureSedia

BarbiereSedia

Massssage Bed&Nail Table