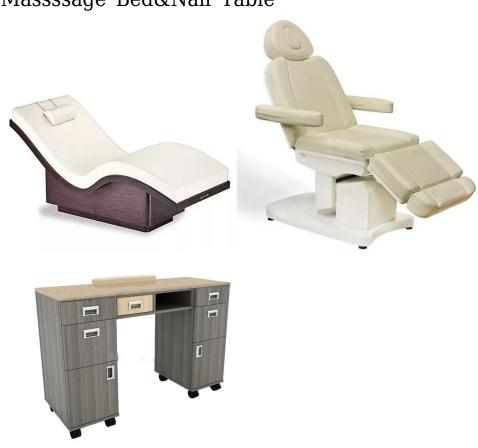

• Fully automatic by

- Vibration seat
- remote control
- · Chair recline, move forward and backward

Human Touch Massage

New Design (Click here):

PedicureSedia

BarbiereSedia

Massssage Bed&Nail Table

#### 2.Our Abilities

Every month we have new design. We offer the following salon furniture, many pieces of which match our current spa pedicure chair lines.