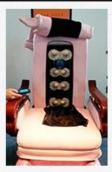

# 2 kinds of massage machine(Please kindly choose)

Kneading massage

- \*Kneading massage
- \*Vibration seat
- \*Fully automatic by remote control
- \*Chair recline,move forward and backward

Human touch massage

- \*Kneading,knocking,flapping,rolling with 6 different shiatsu massage
- \*Vibration seat
- \*Fully automatic by remote control
- \*Chair recline,move forward and backward