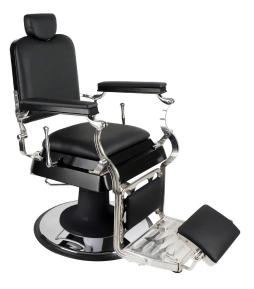

# pedicure manicure chairs

- ♦ pedicure chair offers ultra soft PU leather,removable pillow ,back cushion and seat .Roller massage on your neck and waist.
- ♦A rising cherry wood armrest for ease getting in and out of chair.

- ♦ There is an automatic seat adjustment to move client forward back. So you can reach those feet comfortably .
- ♦ The sleek handcrafted acrylic base (two level).
- ♦ The pipeless whirlpool system adds an elegant design twist to really make your salon stand out from the rest.
- ♦The pullout sprayer allows for therapeutic water benefits for client feet and provides fast and effective cleaning between appointments .
- ◆Adjustable PU footrest.Multi color led water lighting .contego pedicure chair