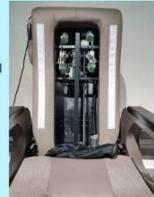

### Accessories

Jet pipeless

Magnet jet (Optional)

Discharge pump (Optional)

### Accessories

Magnet Jet (Optional)

Discharge Pump (Optional)

· Kneading, knocking, flapping, rolling with 6

different shiatsu massage

**Kneding Massage** 

- Vibration seat
- · Fully automatic by remote control
- · Chair recline, move forward and backward