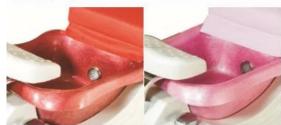

### optional pedicure bowl color

### **Bowl Color**

Red

Pink

Brown

Black

**Base Color** 

Seashell/ Red (Base)

Seashell/ Gainsboro (Base)