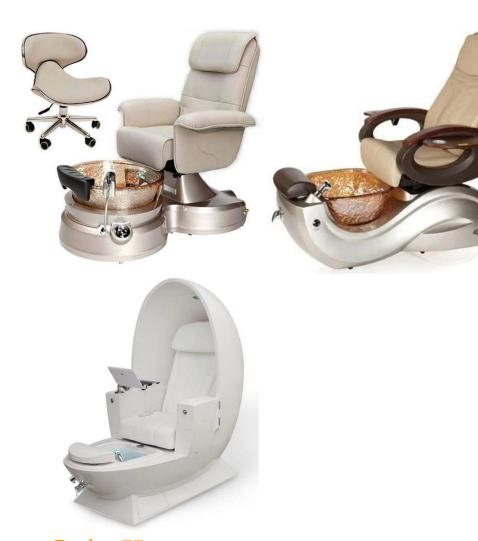

### pedicure manicure chairs

- ♦ pedicure chair offers ultra soft PU leather,removable pillow ,back cushion and seat .Roller massage on your neck and waist.
- ♦A rising cherry wood armrest for ease getting in and out of chair.

- ♦ There is an automatic seat adjustment to move client forward back. So you can reach those feet comfortably .
- ♦ The sleek handcrafted acrylic base (two level).
- ♦ The pipeless whirlpool system adds an elegant design twist to really make your salon stand out from the rest.
- ♦The pullout sprayer allows for therapeutic water benefits for client feet and provides fast and effective cleaning between appointments .
- ◆Adjustable PU footrest.Multi color led water lighting .contego pedicure chair

### Accessories

Jet pipeless

Magnet jet (Optional)

Discharge pump (Optional)

### optional pedicure bowl color