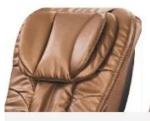

### pedicure manicure chairs

- ♦ pedicure chair offers ultra soft PU leather,removable pillow ,back cushion and seat .Roller massage on your neck and waist.
- ♦A rising cherry wood armrest for ease getting in and out of chair.

- ♦ There is an automatic seat adjustment to move client forward back. So you can reach those feet comfortably .
- ♦ The sleek handcrafted acrylic base (two level).
- ♦ The pipeless whirlpool system adds an elegant design twist to really make your salon stand out from the rest.
- ♦The pullout sprayer allows for therapeutic water benefits for client feet and provides fast and effective cleaning between appointments .
- ◆Adjustable PU footrest.Multi color led water lighting .contego pedicure chair