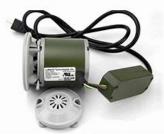

### Accessories

Jet pipeless

Magnet jet (Optional)

Discharge pump (Optional)

### Accessories

Magnet Jet (Optional)

Discharge Pump (Optional)

· Kneading, knocking, flapping, rolling with 6

different shiatsu massage

**Kneding Massage** 

- Vibration seat
- · Fully automatic by remote control
- · Chair recline, move forward and backward