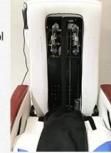

# 2 kinds of massage machine(Please kindly choose)

Kneading massage

- \*Kneading massage
- \*Vibration seat
- \*Fully automatic by remote control
- \*Chair recline,move forward and backward

Human touch massage

- \*Kneading,knocking,flapping,rolling with 6 different shiatsu massage
- \*Vibration seat
- \*Fully automatic by remote control
- \*Chair recline,move forward and backward

### Accessories

Magnet Jet (Optional)

Discharge Pump (Optional)

· Kneading, knocking, flapping, rolling with 6

different shiatsu massage

**Kneding Massage** 

- Vibration seat
- · Fully automatic by remote control
- · Chair recline, move forward and backward

• Fully automatic by

- Vibration seat
- remote control
- · Chair recline, move forward and backward

Human Touch Massage

New Design (Click here):

Barber[[

Massssage Bed&Nail Table