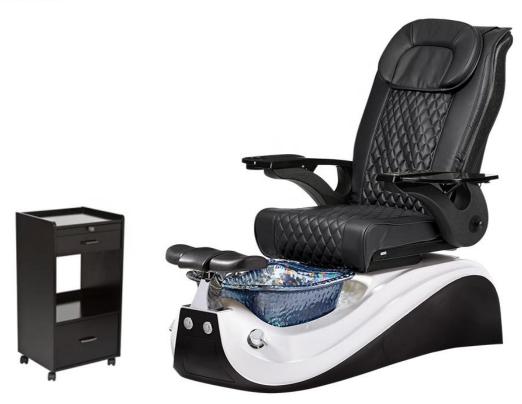

### pedicure manicure chairs

- ♦ pedicure chair offers ultra soft PU leather,removable pillow ,back cushion and seat .Roller massage on your neck and waist.
- ♦A rising cherry wood armrest for ease getting in and out of chair.

- ♦ There is an automatic seat adjustment to move client forward back. So you can reach those feet comfortably .
- ♦ The sleek handcrafted acrylic base (two level).
- ♦ The pipeless whirlpool system adds an elegant design twist to really make your salon stand out from the rest.
- ♦The pullout sprayer allows for therapeutic water benefits for client feet and provides fast and effective cleaning between appointments .
- ◆Adjustable PU footrest.Multi color led water lighting .contego pedicure chair

### Accessories

Jet pipeless

Magnet jet (Optional)

Discharge pump (Optional)