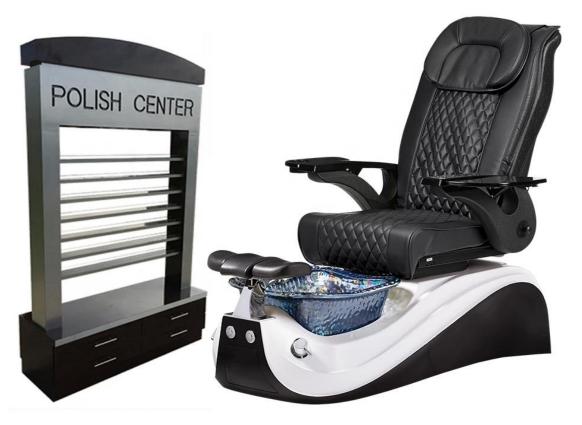

### pedicure manicure chairs

- ♦ pedicure chair offers ultra soft PU leather,removable pillow ,back cushion and seat .Roller massage on your neck and waist.
- ♦A rising cherry wood armrest for ease getting in and out of chair.

- ♦ There is an automatic seat adjustment to move client forward back. So you can reach those feet comfortably .
- ♦ The sleek handcrafted acrylic base (two level).
- ♦ The pipeless whirlpool system adds an elegant design twist to really make your salon stand out from the rest.
- ♦The pullout sprayer allows for therapeutic water benefits for client feet and provides fast and effective cleaning between appointments .
- ◆Adjustable PU footrest.Multi color led water lighting .contego pedicure chair

### optional pedicure bowl color