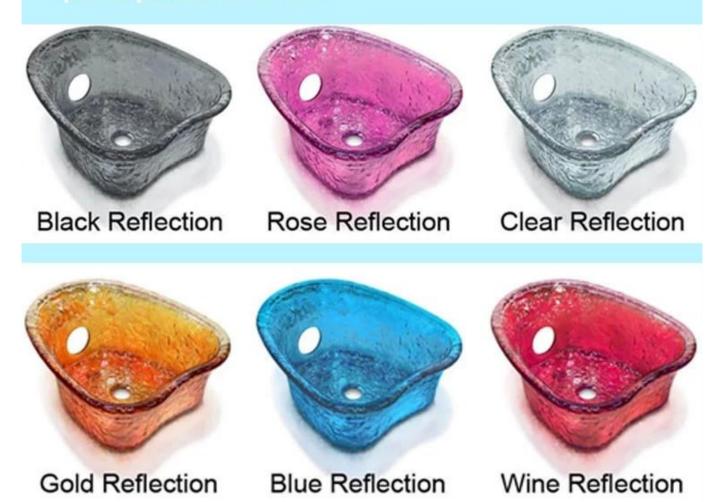

### optional pedicure bowl color

# COLOR OPTIONS -

### **Bowl Color**

Red

Pink

Brown

Black

**Base Color** 

Seashell/ Red (Base)

Seashell/ Gainsboro (Base)