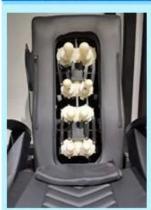

### Accessories

Jet pipeless

Magnet jet (Optional)

Discharge pump (Optional)

### Accessories

Magnet Jet (Optional)

Discharge Pump (Optional)

· Kneading, knocking, flapping, rolling with 6

different shiatsu massage

**Kneding Massage** 

- Vibration seat
- · Fully automatic by remote control
- · Chair recline, move forward and backward