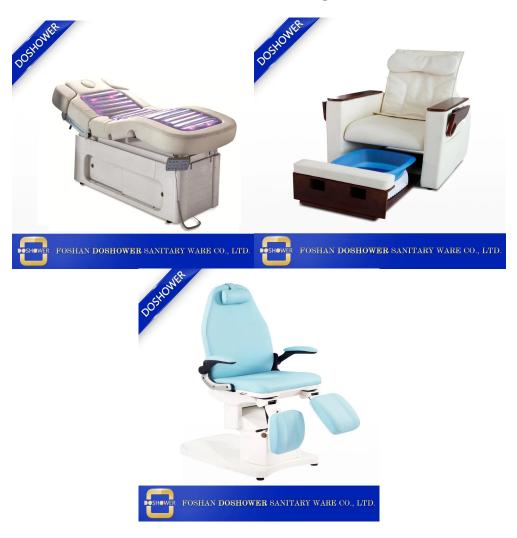

|
| Motor QTY               | 2 motors                                                    |
| Adjustable Position     | 1 for footrest and backrest angle<br>1 for whole bed height |
| Standard<br>Accessories | Ceramic bowl /Faucet and shower/footswitch                  |
| Power plug              | Customize                                                   |
| Voltage                 | 110V-220V                                                   |
| Product Size            | 1975*660*626/1020mm                                         |
| Load Capacity           | 150KG                                                       |
| Upholstery              | PVC/PU(Varied color available)                              |

### **New Design:**





**Product Catolog** 







## **PROFESSIONAL FACTORY**

Provide you with the finest Pedicure Spas & Pedicure equipment at the best prices worldwide.



### | Packing & Delivery

A.Each item will be strictly checked by QC, providing more care for your items.

**B.**Each carton will be well wrapped and given advance tests in order to make the cargo deliveredto

your door without any damages.

### | Our Services

**Business Idea:** 

Our message is simple:In an industry mired in sameness,we promise our leadership and experience will lead continuum foot spas to be totally different and totally committed to superior design,quality and customer service.

#### Service Idea:

1.24 Hrs Online:We 're one of the members of top 5 spa salon equipments enterprises in China.

2.0EM Provided:Providing customized service regar