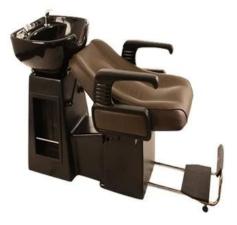

# Acrylic powder container with rhinestone hair clip for shampoo bowl and chair DS-S723

**Product Details** 

| Features | Considerate design                                               |
|----------|------------------------------------------------------------------|
|          | -Footrest and backrest adjustable ,let the user feel comfortable |
|          | when hair washing                                                |
|          | -Adopt low noise and long lifetime motor                         |
|          | -One touch easy operated footswitch                              |
|          | -90 degree rotation function                                     |

### **Description:**

| Product Name            | shampoo chair                                               |
|-------------------------|-------------------------------------------------------------|
| Model No.               | DS-S723                                                     |
| Motor QTY               | 2 motors                                                    |
| Adjustable Position     | 1 for footrest and backrest angle<br>1 for whole bed height |
| Standard<br>Accessories | Ceramic bowl /Faucet and shower/footswitch                  |
| Power plug              | Customize                                                   |
| Voltage                 | 110V-220V                                                   |
| Product Size            | 1975*660*626/1020mm                                         |
| Load Capacity           | 150KG                                                       |
| Upholstery              | PVC/PU(Varied color available)                              |