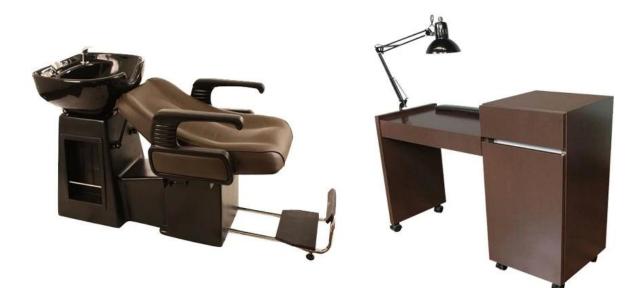

# Acrylic powder container with rhinestone hair clip for shampoo bowl and chair DS-S723

**Product Details** 

| Features | Considerate design                                               |
|----------|------------------------------------------------------------------|
|          | -Footrest and backrest adjustable ,let the user feel comfortable |
|          | when hair washing                                                |
|          | -Adopt low noise and long lifetime motor                         |
|          | -One touch easy operated footswitch                              |
|          | -90 degree rotation function                                     |

### **Description:**

| Product Name            | shampoo chair                                               |
|-------------------------|-------------------------------------------------------------|
| Model No.               | DS-S723                                                     |
| Motor QTY               | 2 motors                                                    |
| Adjustable Position     | 1 for footrest and backrest angle<br>1 for whole bed height |
| Standard<br>Accessories | Ceramic bowl /Faucet and shower/footswitch                  |
| Power plug              | Customize                                                   |
| Voltage                 | 110V-220V                                                   |
| Product Size            | 1975*660*626/1020mm                                         |
| Load Capacity           | 150KG                                                       |
| Upholstery              | PVC/PU(Varied color available)                              |

### **New Design:**

**Product Catolog** 