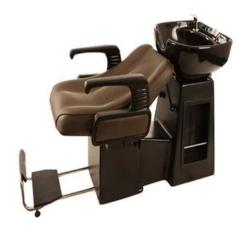

# Acrylic powder container with rhinestone hair clip for shampoo bowl and chair DS-S723

**Product Details** 

| Features | Considerate design                                               |
|----------|------------------------------------------------------------------|
|          | -Footrest and backrest adjustable ,let the user feel comfortable |
|          | when hair washing                                                |
|          | -Adopt low noise and long lifetime motor                         |
|          | -One touch easy operated footswitch                              |
|          | -90 degree rotation function                                     |

### **Description:**

| Product Name            | shampoo chair                                               |
|-------------------------|-------------------------------------------------------------|
| Model No.               | DS-S723                                                     |
| Motor QTY               | 2 motors                                                    |
| Adjustable Position     | 1 for footrest and backrest angle<br>1 for whole bed height |
| Standard<br>Accessories | Ceramic bowl /Faucet and shower/footswitch                  |
| Power plug              | Customize                                                   |
| Voltage                 | 110V-220V                                                   |
| Product Size            | 1975*660*626/1020mm                                         |
| Load Capacity           | 150KG                                                       |
| Upholstery              | PVC/PU(Varied color available)                              |