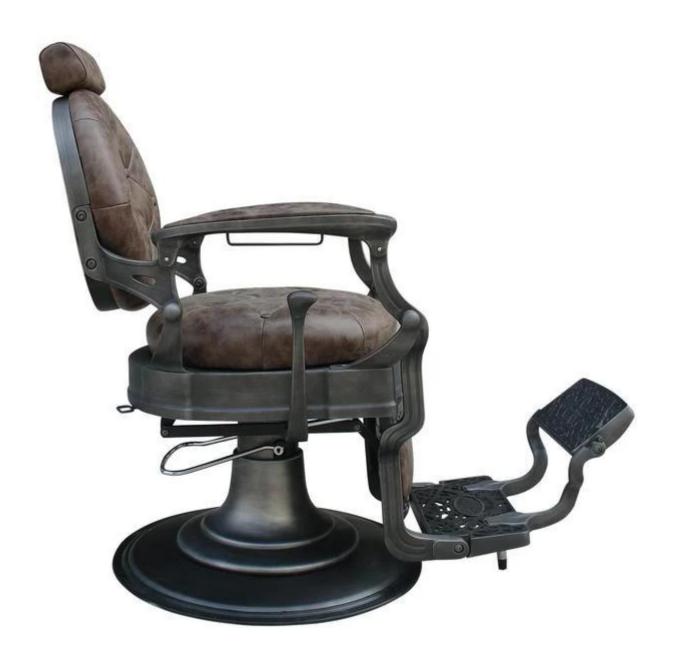

### **Product Details**

barber chair is a vintage designed, heavy-duty grey reclining chair.

Solid build quality coupled with a comfortable roomy seat makes it a great choice for any salon.

The chair features a sturdy construction, with a round chrome base, heavy-duty hydraulic

DECRIPTION

pump, and an adjustable/ removable headrest.

The cushioned seat is lined with thick durable foam for that extra bit of comfort.

The footrest rises as the chair is reclined, and the reclining lever on the side of the chair allows the chair to recline up to 45 degrees.

### **FEATURES:**

- Professional salon chair
- Optional PU leather □ Pleather □
- Easy to clean
- Padded Armrests
- Elegant and Sturdy Round"Classical"Base
- Hydraulic Lift
- Reclinable to 45 degrees

• Soft plush foam cushion