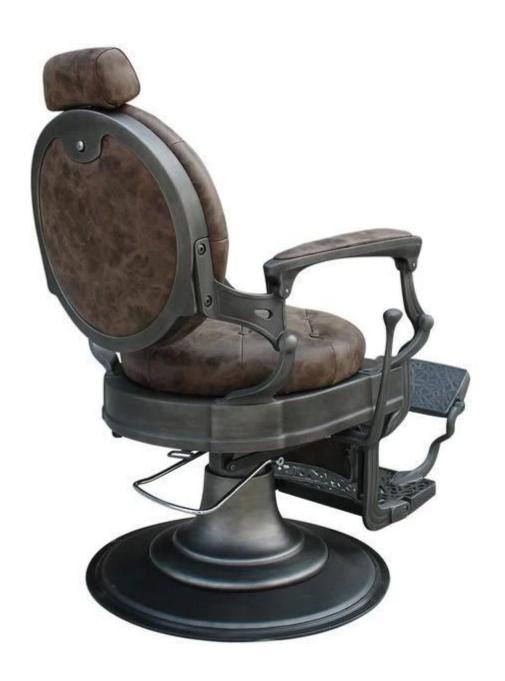

### **Product Details**

barber chair is a vintage designed, heavy-duty grey reclining chair.

Solid build quality coupled with a comfortable roomy seat makes it a great choice for any salon.

The chair features a sturdy construction, with a round chrome base, heavy-duty hydraulic

DECRIPTION

pump, and an adjustable/ removable headrest.

The cushioned seat is lined with thick durable foam for that extra bit of comfort.

The footrest rises as the chair is reclined, and the reclining lever on the side of the chair allows the chair to recline up to 45 degrees.

### **FEATURES:**

- Professional salon chair
- Optional PU leather □ Pleather □
- Easy to clean
- Padded Armrests
- Elegant and Sturdy Round"Classical"Base
- Hydraulic Lift
- Reclinable to 45 degrees

• Soft plush foam cushion