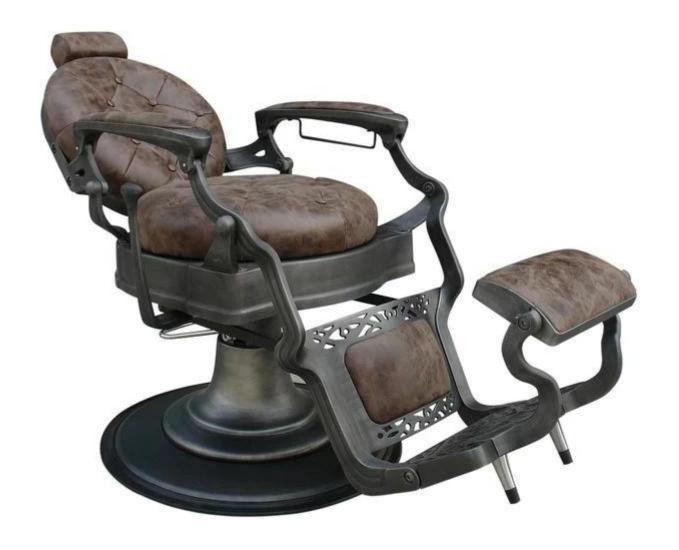

DECRIPTION

pump, and an adjustable/ removable headrest.

The cushioned seat is lined with thick durable foam for that extra bit of comfort.

The footrest rises as the chair is reclined, and the reclining lever on the side of the chair allows the chair to recline up to 45 degrees.

### **FEATURES:**

- Professional salon chair
- Optional PU leather □ Pleather □
- Easy to clean
- Padded Armrests
- Elegant and Sturdy Round"Classical"Base
- Hydraulic Lift
- Reclinable to 45 degrees

• Soft plush foam cushion