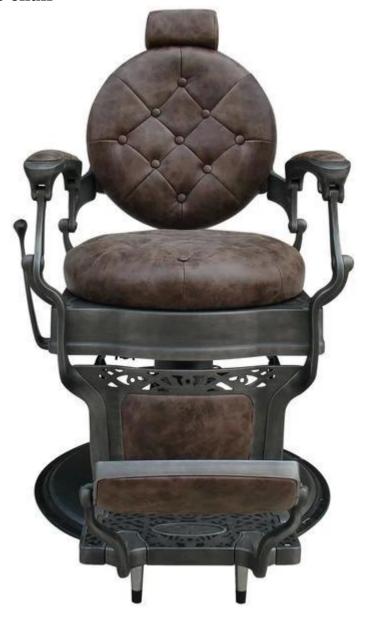

### **Product Details**

barber chair is a vintage designed, heavy-duty grey reclining chair.

Solid build quality coupled with a comfortable roomy seat makes it a great choice for any salon.

The chair features a sturdy construction, with a round chrome base, heavy-duty hydraulic

DECRIPTION

pump, and an adjustable/ removable headrest.

The cushioned seat is lined with thick durable foam for that extra bit of comfort.

The footrest rises as the chair is reclined, and the reclining lever on the side of the chair allows the chair to recline up to 45 degrees.

### **FEATURES:**

- Professional salon chair
- Optional PU leather □ Pleather □
- Easy to clean
- Padded Armrests
- Elegant and Sturdy Round"Classical"Base
- Hydraulic Lift
- Reclinable to 45 degrees

• Soft plush foam cushion