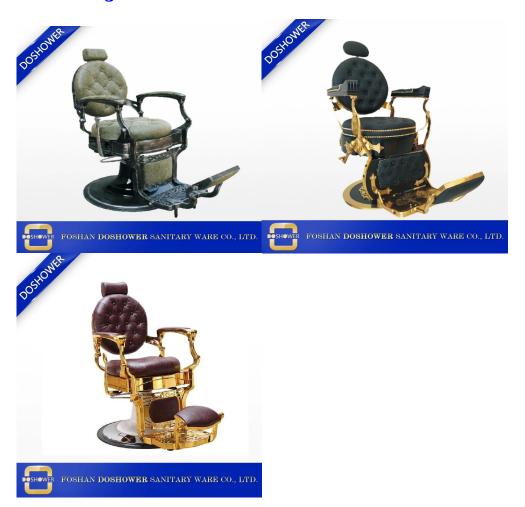

y hydraulic

DECRIPTION

pump, and an adjustable/ removable headrest.

The cushioned seat is lined with thick durable foam for that extra bit of comfort.

The footrest rises as the chair is reclined, and the reclining lever on the side of the chair allows the chair to recline up to 45 degrees.

The Chair can hold up to 150kgs.

### **FEATURES:**

- Professional salon chair
- Optional PU leather □ Pleather □
- Easy to clean
- Padded Armrests
- Elegant and Sturdy Round"Classical"Base
- Hydraulic Lift
- Reclinable to 45 degrees

• Soft plush foam cushion

# **INSTALLATION:**

- Do not open the carton with a sharp tool as this may damage the product inside
- Place the chair base on the floor and gently place the chair on top of the base
- The chair should wedge in together

# **New Design:**



**Hot Sale Package** 









# PROFESSIONAL FACTORY

Provide you with the finest Pedicure Spas & Pedicure equipment at the best prices worldwide.



# | Packing & Delivery

- A.Each item will be strictly checked by QC, providing more care for your items.
- **B.**Each carton will be well wrapped and given advance tests in order to make the cargo delivered to your door without any damages.

# | Our Services

**Business Idea:** 

Our message is simple:In an industry mired in sameness,we promise our leadership and experience will lead continuum foot spas to be totally different and totally committed to superior design, quality and customer service.

#### **Service Idea:**

- 1.24 Hrs Online:We 're one of the members of top 5 spa salon equipments enterprises in China.
- 2.OEM Provided:Provi