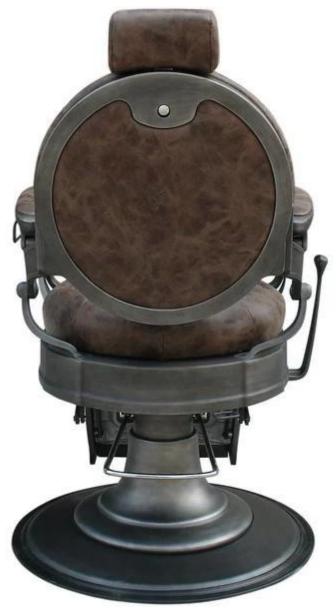

### **Product Details**

barber chair is a vintage designed, heavy-duty grey reclining chair.

Solid build quality coupled with a comfortable roomy seat makes it a great choice for any salon.

The chair features a sturdy construction, with a round chrome base, heavy-duty hydraulic

DECRIPTION

pump, and an adjustable/ removable headrest.

The cushioned seat is lined with thick durable foam for that extra bit of comfort.

The footrest rises as the chair is reclined, and the reclining lever on the side of the chair allows the chair to recline up to 45 degrees.

The Chair can hold up to 150kgs.

### **FEATURES:**

- Professional salon chair
- Optional PU leather □ Pleather □
- Easy to clean
- Padded Armrests
- Elegant and Sturdy Round"Classical"Base
- Hydraulic Lift
- Reclinable to 45 degrees

• Soft plush foam cushion