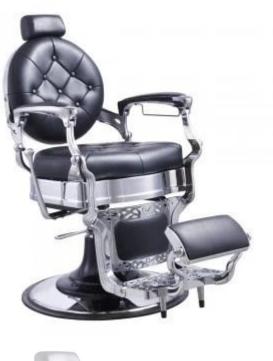

# Barber Chair Manufacturer with barber chair suppliers of antique vintage barber chair factory

**Product Details** 

- High density memory foam for maximum comfort and long duration of use
- Classic barbershop design
- Heavy-duty hydraulic base
- Removable headrest mount
- Available in various premium upholstery color
- Detailed, thick cast aluminum frame design
- Flip-up footrest