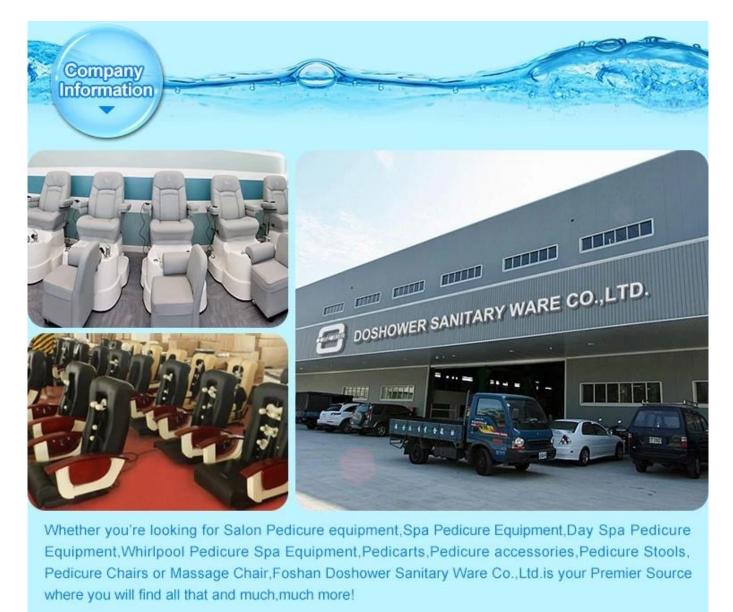

#### **1.Enterprise Characteristics**

Founded in 2004 and through its commitment to innovation, quality, and support, Doshower Inc. Is today the largest pedicure spa corporation in the world with a drive to be your Key to Salon Success.

## **2.Our Abilities**

Every month we have new design.We offer the following salon furniture,many pieces of which match our current spa pedicure chair lines.

## **3.Our Strength**

Our pedicure chair are UL&CE listed.All of the chairs will fully tested before we ship out.We only use the high quality components and each chair will have great warranty.

## **4.Exhibition Hall**

Our products are sold to America, Canada, Italy, Australian, Southeast Asia, Europe and Germany. Our company has nearly one hundred agencies in medium and large cities, forming a perfect distribution service system.