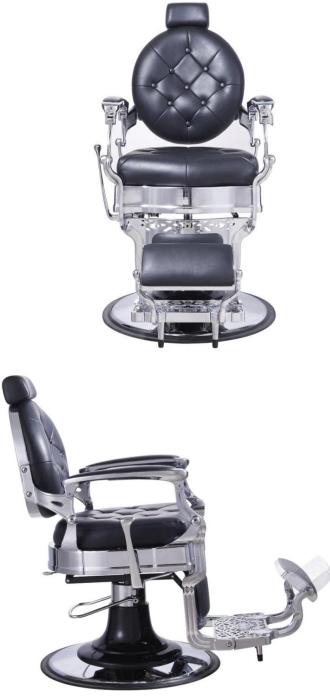

# Barber Chair Manufacturer with barber chair suppliers of antique vintage barber chair factory

**Product Details** 

- High density memory foam for maximum comfort and long duration of use
- Classic barbershop design
- Heavy-duty hydraulic base
- Removable headrest mount
- Available in various premium upholstery color
- Detailed, thick cast aluminum frame design
- Flip-up footrest