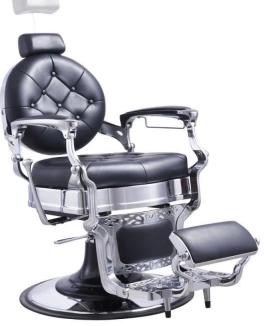

# Barber Chair Manufacturer with barber chair suppliers of antique vintage barber chair factory

**Product Details** 

- High density memory foam for maximum comfort and long duration of use
- Classic barbershop design
- Heavy-duty hydraulic base
- Removable headrest mount
- Available in various premium upholstery color
- Detailed, thick cast aluminum frame design
- Flip-up footrest