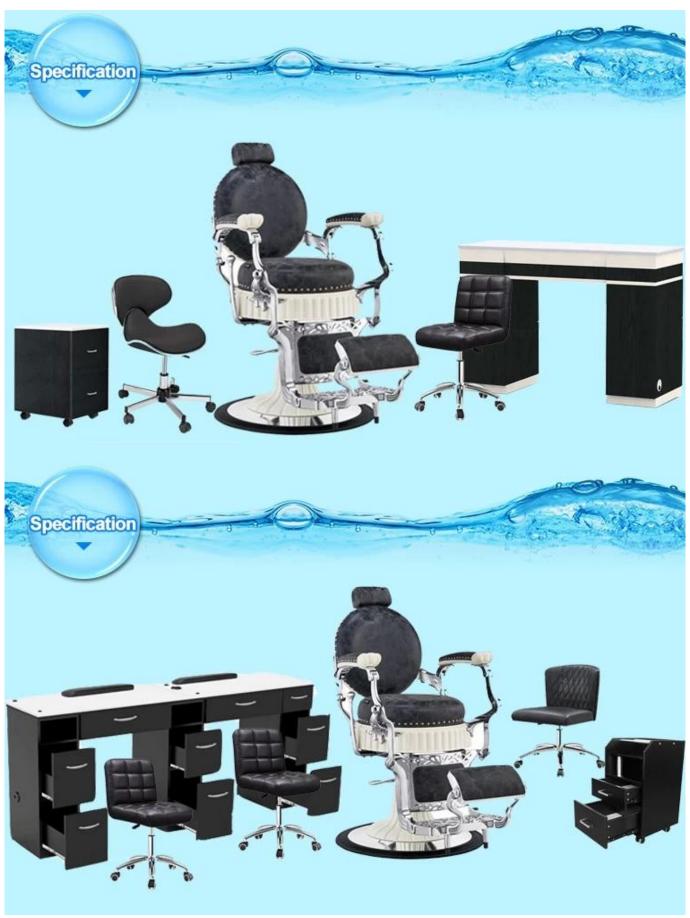

# Barber chair manufacturer with vintage barber chair in China for modern barber chair for sells DS-T141

**Product Display** 

Other New Design

## Product description

Construction:

General purpose salon chair modern barber salon chairs

Classically designed hydraulic styling chair

Curved plastic armrests

U shaped footrest with molded rubber cover

Padded seat cushions

Open-back seat eliminates hair traps

Easy to clean

Circle base

Hydraulic pump up or down

Swivels 360

Weight capacity: 350 lbs.

| Chair Color  | Multi-optional                            |
|--------------|-------------------------------------------|
| Manufacturer | Doshower barber chair factory             |
| Assembly     | Minor assembly required                   |
| Size         | Standard                                  |
| Net Weight   | 22kg                                      |
| Packing      | Carton Box                                |
| Function     | 360 degree swirl,Height can be adjustable |
| Payment      | T/T 50% Deposit                           |