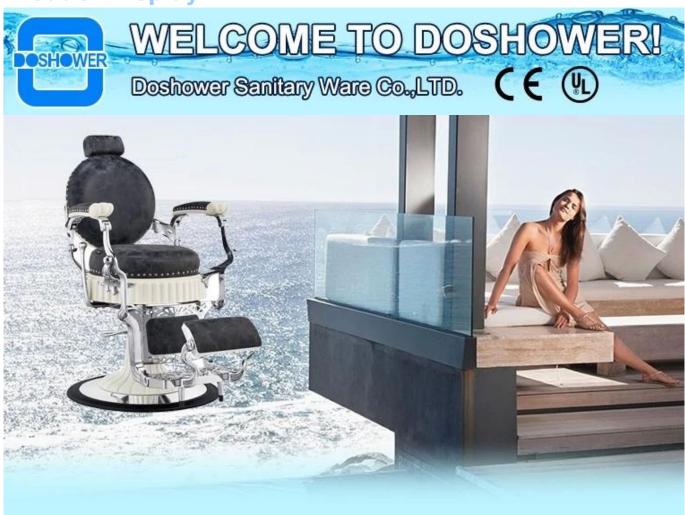

# Barber chair manufacturer with vintage barber chair in China for modern barber chair for sells DS-T141

**Product Display** 

Other New Design

## Product description

Construction:

General purpose salon chair modern barber salon chairs

Classically designed hydraulic styling chair

Curved plastic armrests

U shaped footrest with molded rubber cover

Padded seat cushions

Open-back seat eliminates hair traps

Easy to clean

Circle base

Hydraulic pump up or down

Swivels 360

Weight capacity: 350 lbs.

| Chair Color  | Multi-optional                            |
|--------------|-------------------------------------------|
| Manufacturer | Doshower barber chair factory             |
| Assembly     | Minor assembly required                   |
| Size         | Standard                                  |
| Net Weight   | 22kg                                      |
| Packing      | Carton Box                                |
| Function     | 360 degree swirl,Height can be adjustable |
| Payment      | T/T 50% Deposit                           |