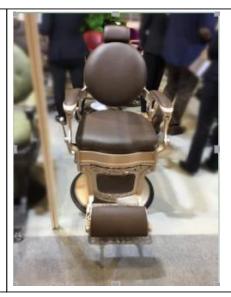

# Barber chair manufacturer with vintage barber chair in China for modern barber chair for sells DS-T141

**Product Display** 

Other New Design

## Product description

Construction:

General purpose salon chair modern barber salon chairs

Classically designed hydraulic styling chair

Curved plastic armrests

U shaped footrest with molded rubber cover

Padded seat cushions

Open-back seat eliminates hair traps

Easy to clean

Circle base

Hydraulic pump up or down

Swivels 360

Weight capacity: 350 lbs.

| Chair Color  | Multi-optional                            |
|--------------|-------------------------------------------|
| Manufacturer | Doshower barber chair factory             |
| Assembly     | Minor assembly required                   |
| Size         | Standard                                  |
| Net Weight   | 22kg                                      |
| Packing      | Carton Box                                |
| Function     | 360 degree swirl,Height can be adjustable |
| Payment      | T/T 50% Deposit                           |