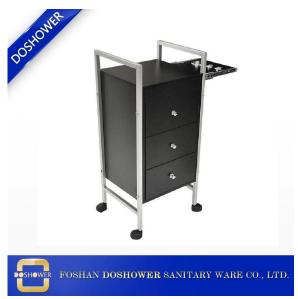

## **Beauty Salon Manicure Trolley Salon Trolley Pedicure Trolley For Salon DS-TR12**

Features: salon trolley factory china of nail salon furniture

- The spa-trolley is very useful for manicurist, comes with counter space for placed/stored products
- Two spacious drawers and four swivel casters.
- Will look elegant in nail salon.

cheap salon trolley manufacturer

| Product detail                      |                                                                                |
|-------------------------------------|--------------------------------------------------------------------------------|
| Name                                | Beauty Salon Manicure Trolley Salon Trolley Pedicure Trolley For Salon DS-TR12 |
| Dimensions(cm)                      | standard                                                                       |
| Measurements                        | Height 24" x Width 16 " x Length 18"                                           |
| Color                               | As Pictures                                                                    |
| Material                            | wood, metal,MDF                                                                |
| pedi trolley cart and salon trolley |                                                                                |