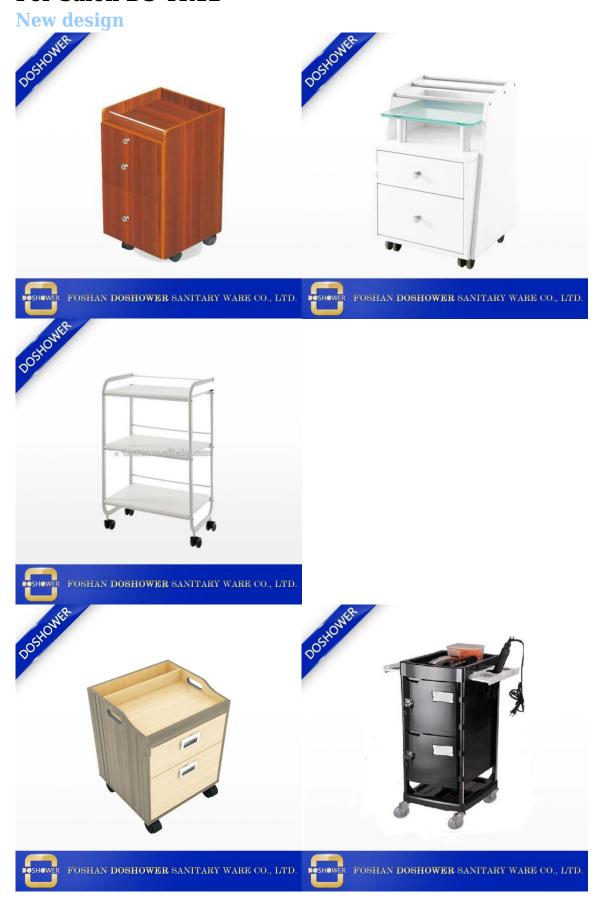

## **Beauty Salon Manicure Trolley Salon Trolley Pedicure Trolley For Salon DS-TR12**

Features: salon trolley factory china of nail salon furniture

- The spa-trolley is very useful for manicurist, comes with counter space for placed/stored products
- Two spacious drawers and four swivel casters.
- Will look elegant in nail salon.

cheap salon trolley manufacturer

| Product detail                      |                                                                                |
|-------------------------------------|--------------------------------------------------------------------------------|
| Name                                | Beauty Salon Manicure Trolley Salon Trolley Pedicure Trolley For Salon DS-TR12 |
| Dimensions(cm)                      | standard                                                                       |
| Measurements                        | Height 24" x Width 16 " x Length 18"                                           |
| Color                               | As Pictures                                                                    |
| Material                            | wood, metal,MDF                                                                |
| pedi trolley cart and salon trolley |                                                                                |