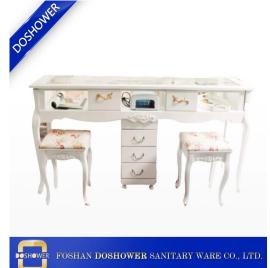

## **Beauty Salon Manicure Trolley Salon Trolley Pedicure Trolley For Salon DS-TR12**

Features: salon trolley factory china of nail salon furniture

- The spa-trolley is very useful for manicurist, comes with counter space for placed/stored products
- Two spacious drawers and four swivel casters.
- Will look elegant in nail salon.

cheap salon trolley manufacturer

| Product detail                      |                                                                                |
|-------------------------------------|--------------------------------------------------------------------------------|
| Name                                | Beauty Salon Manicure Trolley Salon Trolley Pedicure Trolley For Salon DS-TR12 |
| Dimensions(cm)                      | standard                                                                       |
| Measurements                        | Height 24" x Width 16 " x Length 18"                                           |
| Color                               | As Pictures                                                                    |
| Material                            | wood, metal,MDF                                                                |
| pedi trolley cart and salon trolley |                                                                                |

## Send your inquiry in the below, click "Send" now!

Beauty Salon Manicure Trolley Salon Trolley Pedicure Trolley For Salon DS-TR12