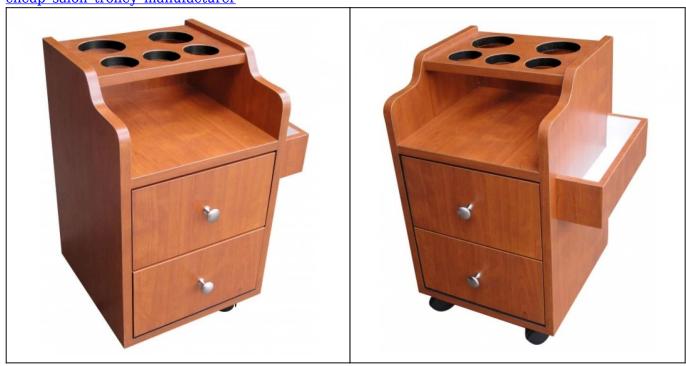

## **Beauty Salon Manicure Trolley Salon Trolley Pedicure Trolley For Salon DS-TR12**

Features: salon trolley factory china of nail salon furniture

- The spa-trolley is very useful for manicurist, comes with counter space for placed/stored products
- Two spacious drawers and four swivel casters.
- Will look elegant in nail salon.

cheap salon trolley manufacturer

| Product detail                      |                                                                                |
|-------------------------------------|--------------------------------------------------------------------------------|
| Name                                | Beauty Salon Manicure Trolley Salon Trolley Pedicure Trolley For Salon DS-TR12 |
| Dimensions(cm)                      | standard                                                                       |
| Measurements                        | Height 24" x Width 16 " x Length 18"                                           |
| Color                               | As Pictures                                                                    |
| Material                            | wood, metal,MDF                                                                |
| pedi trolley cart and salon trolley |                                                                                |