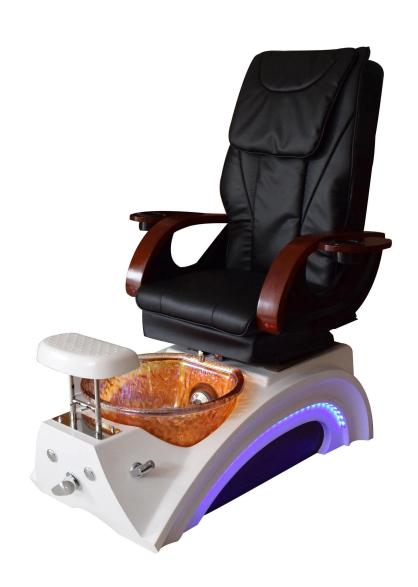

Beauty Spa Manicure Pedicure Chair Wholesale Luxury Pedicure Chair Salon Chair Pedicure Spa Chair DS-23A

**Product Display** 

#### Tub function:

- 1. fiber glass basin, pipeless shower inside, at the buttom it has sole surfing.
- 2. UL Certification with pipeless Jet system.
- 3. Push On/Off Air Activated Safety Switches
- 4. Also the foot cushion can lift up and down.
- 5. At the front there is a swicth control hot&cold water inlet&out
- 6. Colors of LED Light Installed.
- 7. Discharges Pump to be Installed (Optional).