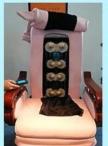

# 2 kinds of massage machine(Please kindly choose)

Kneading massage

- \*Kneading massage
- \*Vibration seat
- \*Fully automatic by remote control
- \*Chair recline,move forward and backward

Human touch massage

- \*Kneading,knocking,flapping,rolling with 6 different shiatsu massage
- \*Vibration seat
- \*Fully automatic by remote control
- \*Chair recline,move forward and backward