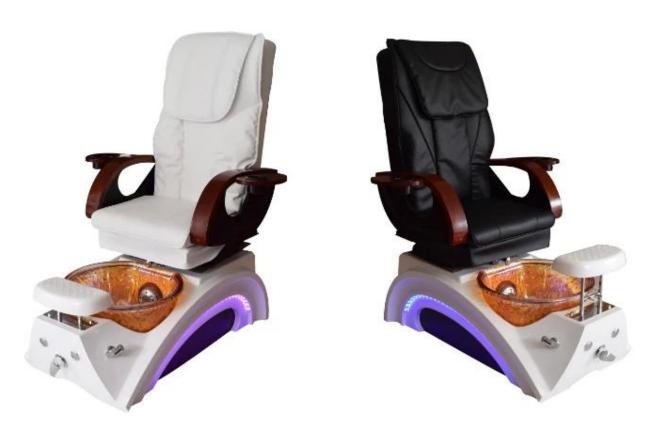

# Leather Color

Chestnut

Taupe

lvoy

Jet Black

# Various color for your selection: