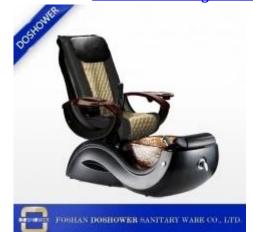

#### chair massage function: (Luxury)

- 1. Kneading, rolling, flapping, knocking, fully automatic forward, backward & recline, air bags, MP3 (8 Functions);
- 6. Different Auto Preset Shiatsu Massage Programs.
   The chair with MP3 function and have 4 air bags on the seat.
- 4. Remote Controlled Human Touch Massage Seat.;
- 5. the mechanism hand move up&down.; 110-150 Degree Recline Angle.
- 6. armrests can lift 90 degree, arm with a tray for laying something.
- 7. The seat and the backrest can adjust by the controller (Electrically adjustable)

#### chair function (standards)

- 1. has 4 kneading wheel on the neck,
- 2. has 4 kneading wheel on the waist.
- 3. 4 vibration on the seat.
- 4. The seat and the backrest can adjust by the controller(Electrically adjustable).
- 5.armrests can lift 90 degree, arm with a tray for laying something.

#### Tub function:

- 1. fiber glass basin, pipeless shower inside, at the buttom it has sole surfing.
- 2. UL Certification with pipeless Jet system.
- 3. Push On/Off Air Activated Safety Switches
- 4. Also the foot cushion can lift up and down.
- 5. At the front there is a swicth control hot&cold water inlet&out
- 6. Colors of LED Light Installed.
- 7. Discharges Pump to be Installed (Optional).