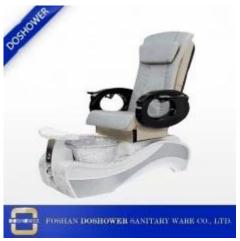

#### Tub function:

- 1. fiber glass basin, pipeless shower inside, at the buttom it has sole surfing.
- 2. UL Certification with pipeless Jet system.
- 3. Push On/Off Air Activated Safety Switches
- 4. Also the foot cushion can lift up and down.
- 5. At the front there is a swicth control hot&cold water inlet&out
- 6. Colors of LED Light Installed.
- 7. Discharges Pump to be Installed (Optional).