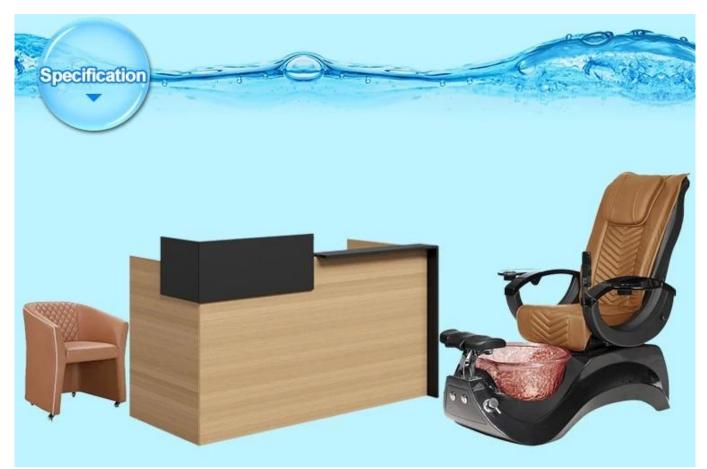

#### Product Decription:

| Troduct    | Decription.                                                                                                                                                                                                                                                                                                                                                                             |
|------------|-----------------------------------------------------------------------------------------------------------------------------------------------------------------------------------------------------------------------------------------------------------------------------------------------------------------------------------------------------------------------------------------|
| Item       | Reception Desk/Counter Desk/Front Desk/modern salon reception counter design                                                                                                                                                                                                                                                                                                            |
| Size       | Custom Demension                                                                                                                                                                                                                                                                                                                                                                        |
| Color      | As Model                                                                                                                                                                                                                                                                                                                                                                                |
| Advantage  | 1.Modern appearance design. 2.The disassembling design,the assembly simple 3.Assembly line production,craft exquisite workmanship. 4.Shortly delivery time. 5.Product renew faster. 6.Easy to be assembled and maintain. 7.High quality and trustworthy QC staff,strict quality control in all process. 8.Flexible customized capacity and fastest response. 9.Top After-sales service. |
| Material   | 1.Klin-dried solid wood,imported from Germany. 2.MDF:High density grade E1 MDF. 3.Solid wood dry 8 °C 4.Melamine/Veneer:0.6mm thickness wood veneer. 5.Lacquer:environmental friendly lacquer 6.Foam&sponge:Foam meet CA117 or BS5852 Fire standard,high density30-50degree 7.Upholstery:comfortable fabric/ox leather/synthetic leather/PU 8."Taiho"lacquer.                           |
| MOQ        | 1pcs                                                                                                                                                                                                                                                                                                                                                                                    |
| Package    | 1.Knock-down packing ;Outer exported standard carton;inner PE form;EPE cotton 2.If there are glass in it,wooden frame will be packed outside. 3.All of the production are inspected carefully by QC before delivery.                                                                                                                                                                    |
| Trade Term | EXW                                                                                                                                                                                                                                                                                                                                                                                     |
| Payment    | T/T with 50% deposite before production,50% balance before delivery.                                                                                                                                                                                                                                                                                                                    |
|            |                                                                                                                                                                                                                                                                                                                                                                                         |