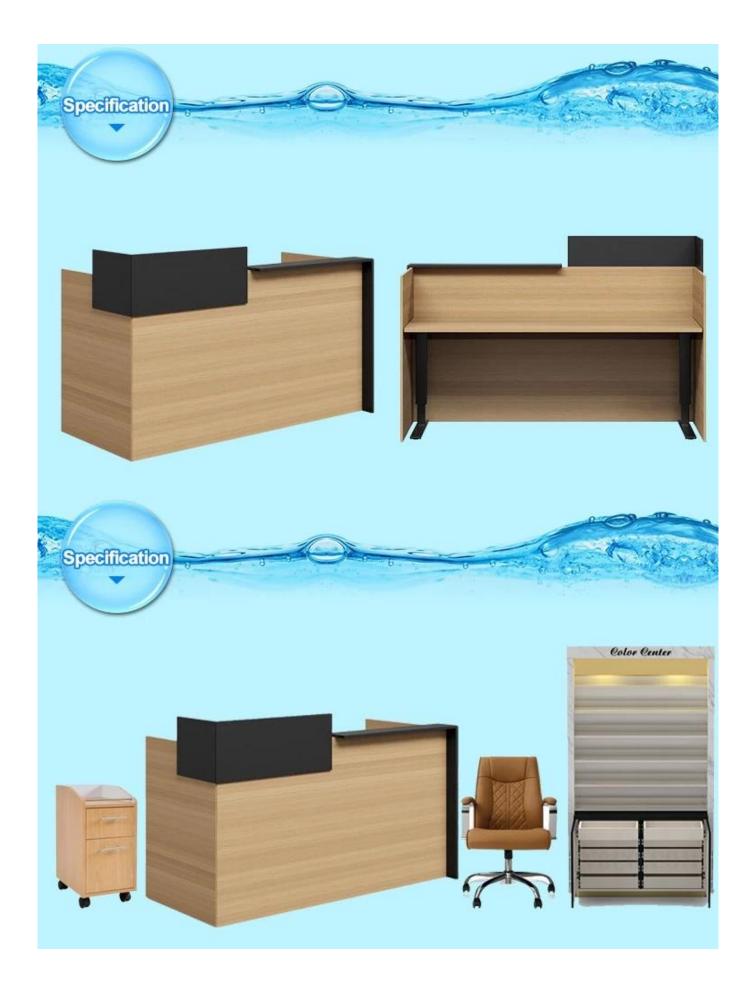

#### Product Decription:

| Troduct    | Decription.                                                                                                                                                                                                                                                                                                                                                                             |
|------------|-----------------------------------------------------------------------------------------------------------------------------------------------------------------------------------------------------------------------------------------------------------------------------------------------------------------------------------------------------------------------------------------|
| Item       | Reception Desk/Counter Desk/Front Desk/modern salon reception counter design                                                                                                                                                                                                                                                                                                            |
| Size       | Custom Demension                                                                                                                                                                                                                                                                                                                                                                        |
| Color      | As Model                                                                                                                                                                                                                                                                                                                                                                                |
| Advantage  | 1.Modern appearance design. 2.The disassembling design,the assembly simple 3.Assembly line production,craft exquisite workmanship. 4.Shortly delivery time. 5.Product renew faster. 6.Easy to be assembled and maintain. 7.High quality and trustworthy QC staff,strict quality control in all process. 8.Flexible customized capacity and fastest response. 9.Top After-sales service. |
| Material   | 1.Klin-dried solid wood,imported from Germany. 2.MDF:High density grade E1 MDF. 3.Solid wood dry 8 °C 4.Melamine/Veneer:0.6mm thickness wood veneer. 5.Lacquer:environmental friendly lacquer 6.Foam&sponge:Foam meet CA117 or BS5852 Fire standard,high density30-50degree 7.Upholstery:comfortable fabric/ox leather/synthetic leather/PU 8."Taiho"lacquer.                           |
| MOQ        | 1pcs                                                                                                                                                                                                                                                                                                                                                                                    |
| Package    | 1.Knock-down packing ;Outer exported standard carton;inner PE form;EPE cotton 2.If there are glass in it,wooden frame will be packed outside. 3.All of the production are inspected carefully by QC before delivery.                                                                                                                                                                    |
| Trade Term | EXW                                                                                                                                                                                                                                                                                                                                                                                     |
| Payment    | T/T with 50% deposite before production,50% balance before delivery.                                                                                                                                                                                                                                                                                                                    |
|            |                                                                                                                                                                                                                                                                                                                                                                                         |