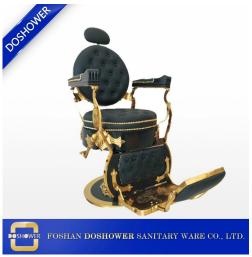

Black Nail Salon Trolley Stainless Steel Frame Cheap beauty salon trolley salon equipment

High Impact ABS Plastic

Weight: 70.00 lbs

Dimensions: 36.5" H x 16" W x 12" D

**Appliance Holders Dimensions:** 

Large 2.75" Small 1.5"

| Material      | wood, metal,MDF                                                                                                                                                                                                         |
|---------------|-------------------------------------------------------------------------------------------------------------------------------------------------------------------------------------------------------------------------|
| Features      | 1.Fashionable and functional trolley which is suitable for beauty salon and medical industry. 2.Completely disassembled structure design 3.Antique design 4.Solid wood frame 5.With wheels, easy to move, strong enough |
| Guarantee     | 1 year                                                                                                                                                                                                                  |
| MOQ           | 10 pcs                                                                                                                                                                                                                  |
| Payment terms | T/T or Westerm union. 50% deposit in advance and the balance be paid before delivery.                                                                                                                                   |