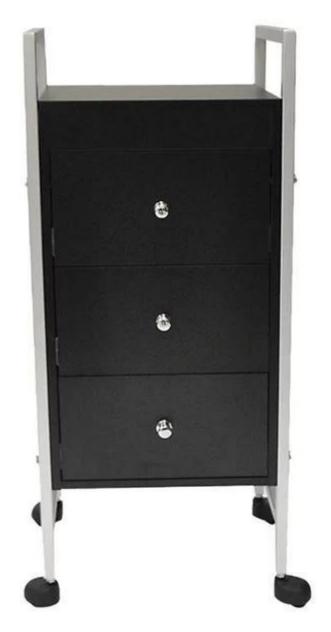

Black Nail Salon Trolley Stainless Steel Frame Cheap beauty salon trolley salon equipment

## Product Details and Dimensions:

Sleek, elegant, and sophisticated
Features a pull out tray for storing hair appliances
Special drawers for storage and castors for mobility
Finished with chrome accents
High Impact ABS Plactic

High Impact ABS Plastic

Weight: 70.00 lbs

Dimensions: 36.5" H x 16" W x 12" D

**Appliance Holders Dimensions:** 

Large 2.75" Small 1.5"

| Material      | wood, metal,MDF                                                                                                                                                                                                         |
|---------------|-------------------------------------------------------------------------------------------------------------------------------------------------------------------------------------------------------------------------|
| Features      | 1.Fashionable and functional trolley which is suitable for beauty salon and medical industry. 2.Completely disassembled structure design 3.Antique design 4.Solid wood frame 5.With wheels, easy to move, strong enough |
| Guarantee     | 1 year                                                                                                                                                                                                                  |
| MOQ           | 10 pcs                                                                                                                                                                                                                  |
| Payment terms | T/T or Westerm union. 50% deposit in advance and the balance be paid before delivery.                                                                                                                                   |