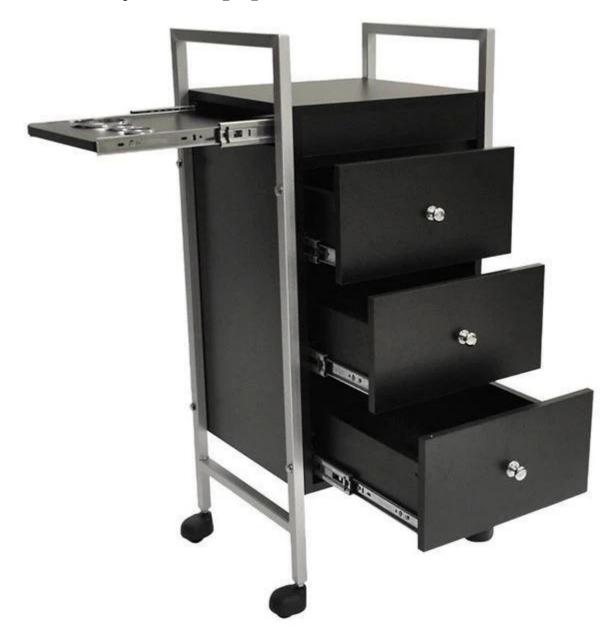

Black Nail Salon Trolley Stainless Steel Frame Cheap beauty salon trolley salon equipment

## Product Details and Dimensions:

Sleek, elegant, and sophisticated
Features a pull out tray for storing hair appliances
Special drawers for storage and castors for mobility
Finished with chrome accents
High Impact ABS Plactic

High Impact ABS Plastic

Weight: 70.00 lbs

Dimensions: 36.5" H x 16" W x 12" D

**Appliance Holders Dimensions:** 

Large 2.75" Small 1.5"

| Material      | wood, metal,MDF                                                                                                                                                                                                         |
|---------------|-------------------------------------------------------------------------------------------------------------------------------------------------------------------------------------------------------------------------|
| Features      | 1.Fashionable and functional trolley which is suitable for beauty salon and medical industry. 2.Completely disassembled structure design 3.Antique design 4.Solid wood frame 5.With wheels, easy to move, strong enough |
| Guarantee     | 1 year                                                                                                                                                                                                                  |
| MOQ           | 10 pcs                                                                                                                                                                                                                  |
| Payment terms | T/T or Westerm union. 50% deposit in advance and the balance be paid before delivery.                                                                                                                                   |