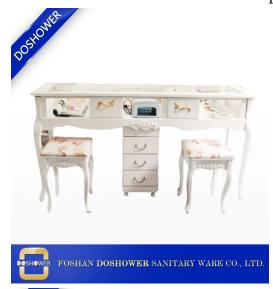

## Product Details and Dimensions:

Sleek, elegant, and sophisticated
Features a pull out tray for storing hair appliances
Special drawers for storage and castors for mobility
Finished with chrome accents
High Impact ABS Plactic

High Impact ABS Plastic

Weight: 70.00 lbs

Dimensions: 36.5" H x 16" W x 12" D

**Appliance Holders Dimensions:** 

Large 2.75" Small 1.5"

| Material      | wood, metal,MDF                                                                                                                                                                                                         |
|---------------|-------------------------------------------------------------------------------------------------------------------------------------------------------------------------------------------------------------------------|
| Features      | 1.Fashionable and functional trolley which is suitable for beauty salon and medical industry. 2.Completely disassembled structure design 3.Antique design 4.Solid wood frame 5.With wheels, easy to move, strong enough |
| Guarantee     | 1 year                                                                                                                                                                                                                  |
| MOQ           | 10 pcs                                                                                                                                                                                                                  |
| Payment terms | T/T or Westerm union. 50% deposit in advance and the balance be paid before delivery.                                                                                                                                   |