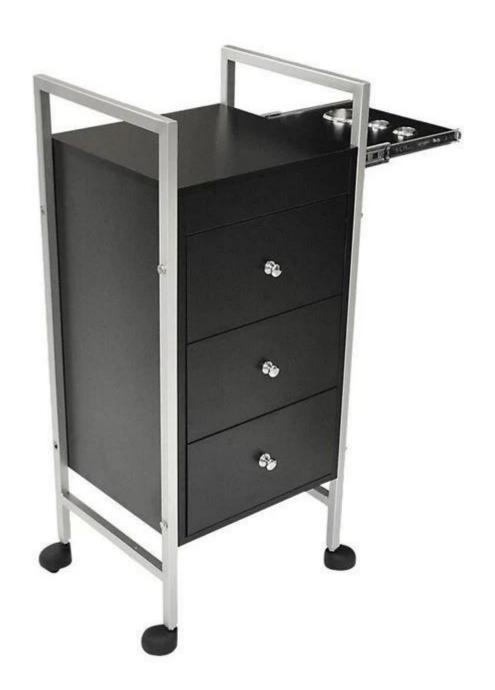

Black Nail Salon Trolley Stainless Steel Frame Cheap beauty salon trolley salon equipment

## Product Details and Dimensions:

Sleek, elegant, and sophisticated
Features a pull out tray for storing hair appliances
Special drawers for storage and castors for mobility
Finished with chrome accents
High Impact ABS Plactic

High Impact ABS Plastic

Weight: 70.00 lbs

Dimensions: 36.5" H x 16" W x 12" D

**Appliance Holders Dimensions:** 

Large 2.75" Small 1.5"

| Material      | wood, metal,MDF                                                                                                                                                                                                         |
|---------------|-------------------------------------------------------------------------------------------------------------------------------------------------------------------------------------------------------------------------|
| Features      | 1.Fashionable and functional trolley which is suitable for beauty salon and medical industry. 2.Completely disassembled structure design 3.Antique design 4.Solid wood frame 5.With wheels, easy to move, strong enough |
| Guarantee     | 1 year                                                                                                                                                                                                                  |
| MOQ           | 10 pcs                                                                                                                                                                                                                  |
| Payment terms | T/T or Westerm union. 50% deposit in advance and the balance be paid before delivery.                                                                                                                                   |