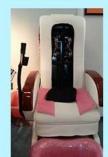

Product Display china manicure pedicure spa chair manufacturer

#### chair massage function: (Luxury)

- 1. Kneading, rolling, flapping, knocking, fully automatic forward, backward & recline, air bags, MP3 (8 Functions);
- 6. Different Auto Preset Shiatsu Massage Programs.
  The chair with MP3 function and have 4 air bags on the seat.
- 4. Remote Controlled Human Touch Massage Seat.;
- 5. the mechanism hand move up&down.; 110-150 Degree Recline Angle.
- 6. armrests can lift 90 degree, arm with a tray for laying something.
- 7. The seat and the backrest can adjust by the controller (Electrically adjustable)

#### chair function (standards)

- 1. has 4 kneading wheel on the neck,
- 2. has 4 kneading wheel on the waist.
- 3. 4 vibration on the seat.
- 4. The seat and the backrest can adjust by the controller(Electrically adjustable).
- 5.armrests can lift 90 degree, arm with a tray for laying something.