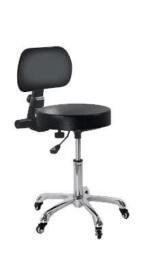

# Product Decription

| Name                | Chair pedicure spa manicure with best quality massage chair for portable pedicure chair |         |                 |             |                                   |              | Pedicure Chair Features                            |
|---------------------|-----------------------------------------------------------------------------------------|---------|-----------------|-------------|-----------------------------------|--------------|----------------------------------------------------|
| Model No.           | DS-P10                                                                                  |         | Chair material  |             | PU leater,sponge                  |              | 1.Pipeless whirlpool                               |
| Style               | cheap pedicure chairs                                                                   |         | Tub material    |             | Fiber glass                       |              | 2.Human touch Massage<br>3.LED Lighting            |
| Color               | Optional                                                                                |         | Pump            |             | Discharge pump,whirlpool,flushing |              |                                                    |
| Power               | 110V,220V                                                                               |         | Jet system      |             | Pipeless                          |              |                                                    |
| Parts               | Headrest                                                                                | Armrest | Footrest        |             | Manicure Tray                     | Base tub     | 7.Power Seat Forward/Back<br>8.Automated Reclining |
| Other Spa Furniture | Manicure Table                                                                          | Stool   | Reception Table | Salon Chair | Massage Table/Bed                 | Barber Chair | •                                                  |