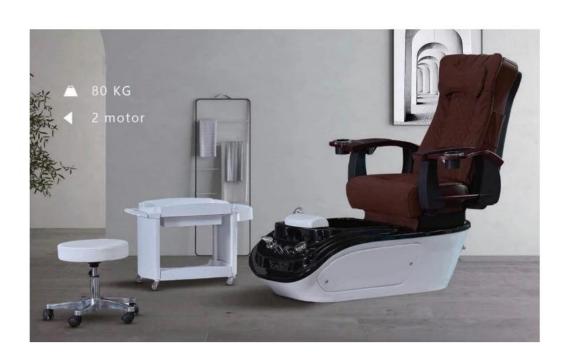

|         | Jet system      |             | Pipeless                          |              |                                                    |
| Parts               | Headrest                                                                                | Armrest | Footrest        |             | Manicure Tray                     | Base tub     | 7.Power Seat Forward/Back<br>8.Automated Reclining |
| Other Spa Furniture | Manicure Table                                                                          | Stool   | Reception Table | Salon Chair | Massage Table/Bed                 | Barber Chair | •                                                  |

Product Display china manicure pedicure spa chair manufacturer















#### Accessories







Magnet jet (Optional)



Discharge pump (Optional)

#### 2 kinds of massage machine(Please kindly choose)



Kneading massage

- \*Kneading massage
- \*Vibration seat
- \*Fully automatic by remote control
- \*Chair recline,move forward and backward



Human touch massage

- \*Kneading,knocking,flapping,rolling with 6 different shiatsu massage
- \*Vibration seat
- \*Fully automatic by remote control
- \*Chair recline,move forward and backward



#### **Leather Color**



Chestnut



Taupe



Ivoy



Jet Black

#### **Bowl Color**



Brown



Pink



Red

## Various color for your selection:





#### chair massage function: (Luxury)

- 1. Kneading, rolling, flapping, knocking, fully automatic forward, backward & recline, air bags, MP3 (8 Functions);
- 6. Differ