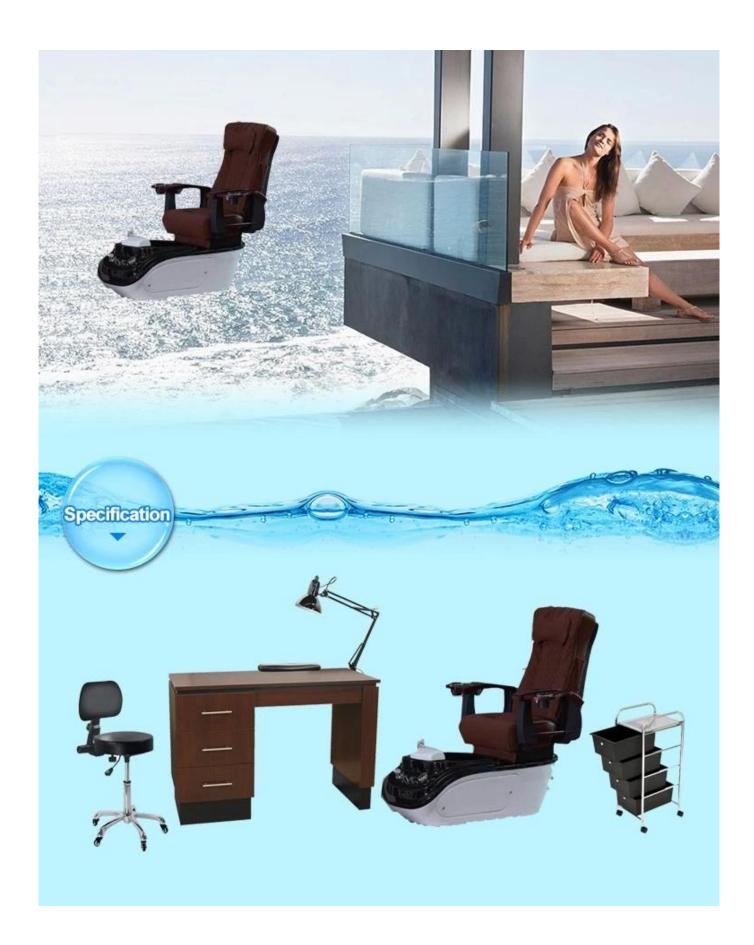

# Product Decription

| Name                | Chair pedicure spa manicure with best quality massage chair for portable pedicure chair |         |                 |             |                                   |              | Pedicure Chair Features                            |
|---------------------|-----------------------------------------------------------------------------------------|---------|-----------------|-------------|-----------------------------------|--------------|----------------------------------------------------|
| Model No.           | DS-P10                                                                                  |         | Chair material  |             | PU leater,sponge                  |              | 1.Pipeless whirlpool                               |
| Style               | cheap pedicure chairs                                                                   |         | Tub material    |             | Fiber glass                       |              | 2.Human touch Massage<br>3.LED Lighting            |
| Color               | Optional                                                                                |         | Pump            |             | Discharge pump,whirlpool,flushing |              |                                                    |
| Power               | 110V,220V                                                                               |         | Jet system      |             | Pipeless                          |              |                                                    |
| Parts               | Headrest                                                                                | Armrest | Footrest        |             | Manicure Tray                     | Base tub     | 7.Power Seat Forward/Back<br>8.Automated Reclining |
| Other Spa Furniture | Manicure Table                                                                          | Stool   | Reception Table | Salon Chair | Massage Table/Bed                 | Barber Chair | •                                                  |

Product Display china manicure pedicure spa chair manufacturer