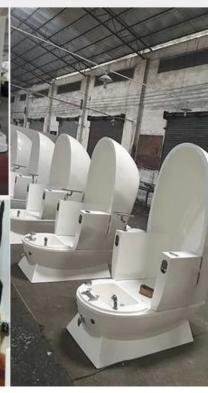

Product Display china manicure pedicure spa chair manufacturer

#### Tub function:

- 1. fiber glass basin, pipeless shower inside, at the buttom it has sole surfing.
- 2. UL Certification with pipeless Jet system.
- 3. Push On/Off Air Activated Safety Switches
- 4. Also the foot cushion can lift up and down.
- 5. At the front there is a swicth control hot&cold water inlet&out
- 6. Colors of LED Light Installed.
- 7. Discharges Pump to be Installed (Optional).