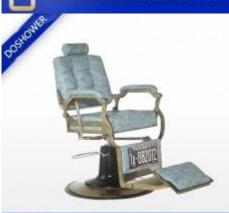

# China Classic Style Barber Chair Supplier Heavy Duty China Vintage Barber Chair Manufacturer DS-T251B

# **Product Description:**

- 1. European style barber chairs like 18-19 centuries;
- 2. Quality leather, manual casting and carving;

3. Every parts is made of cast stainless steel, good quality and smooth without any distortion or blister.

- 4. Manual polished ,shinny just like mirror.
- 5. Every screw is made of stainless steel.
- 6. There is no any welding spot on the chair. All the parts are connected by screws.
- 7. Headrest can be lift and adjusted
- 8. With footrest support, the whole chair can be slept flatly
- 9. Strong enough, even you can stand on the footrest.

### 10.Package: Wooden case

New Design: china vintage barber chair supplier

FORMAN DOSHOWER SANITARY WARE CO., LTD.

FOSHAN DOSHOWER SANITARY WARE CO., LTD.

FOSHAN DOSHOWER SANITARY WARE CO., LTD.

8

FOSHAN DOSHOWER SANITARY WARE CO., LTD.