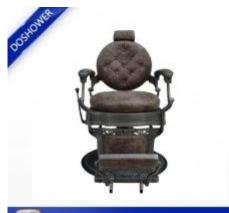

# China Classic Style Barber Chair Supplier Heavy Duty China Vintage Barber Chair Manufacturer DS-T251B

# **Product Description:**

- 1. European style barber chairs like 18-19 centuries;
- 2. Quality leather, manual casting and carving;

3. Every parts is made of cast stainless steel, good quality and smooth without any distortion or blister.

- 4. Manual polished ,shinny just like mirror.
- 5. Every screw is made of stainless steel.
- 6. There is no any welding spot on the chair. All the parts are connected by screws.
- 7. Headrest can be lift and adjusted
- 8. With footrest support, the whole chair can be slept flatly
- 9. Strong enough, even you can stand on the footrest.

### 10.Package: Wooden case

New Design: china vintage barber chair supplier

FORMAN DOSHOWER SANITARY WARE CO., LTD.

FOSHAN DOSHOWER SANITARY WARE CO., LTD.

FOSHAN DOSHOWER SANITARY WARE CO., LTD.

8

FOSHAN DOSHOWER SANITARY WARE CO., LTD.