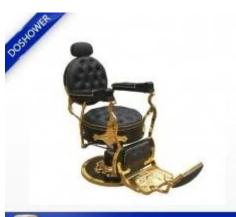

# China Classic Style Barber Chair Supplier Heavy Duty China Vintage Barber Chair Manufacturer DS-T251B

# **Product Description:**

- 1. European style barber chairs like 18-19 centuries;
- 2. Quality leather, manual casting and carving;

3. Every parts is made of cast stainless steel, good quality and smooth without any distortion or blister.

- 4. Manual polished ,shinny just like mirror.
- 5. Every screw is made of stainless steel.
- 6. There is no any welding spot on the chair. All the parts are connected by screws.
- 7. Headrest can be lift and adjusted
- 8. With footrest support, the whole chair can be slept flatly
- 9. Strong enough, even you can stand on the footrest.

### 10.Package: Wooden case

New Design: china vintage barber chair supplier

FORMAN DOSHOWER SANITARY WARE CO., LTD.

FOSHAN DOSHOWER SANITARY WARE CO., LTD.

FOSHAN DOSHOWER SANITARY WARE CO., LTD.

8

FOSHAN DOSHOWER SANITARY WARE CO., LTD.