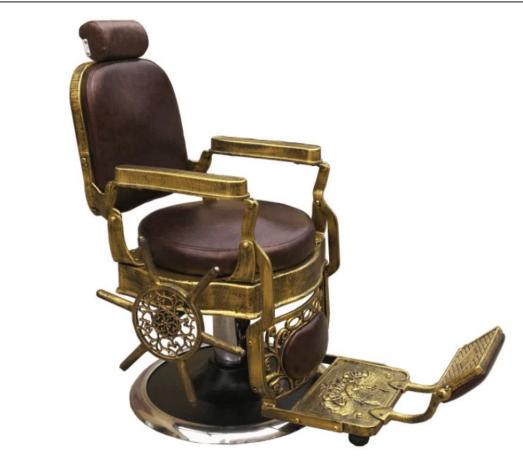

# China Classic Style Barber Chair Supplier Heavy Duty China Vintage Barber Chair Manufacturer DS-T251B

# **Product Description:**

- 1. European style barber chairs like 18-19 centuries;
- 2. Quality leather, manual casting and carving;

3. Every parts is made of cast stainless steel, good quality and smooth without any distortion or blister.

- 4. Manual polished ,shinny just like mirror.
- 5. Every screw is made of stainless steel.
- 6. There is no any welding spot on the chair. All the parts are connected by screws.
- 7. Headrest can be lift and adjusted
- 8. With footrest support, the whole chair can be slept flatly
- 9. Strong enough, even you can stand on the footrest.

### 10.Package: Wooden case

New Design: china vintage barber chair supplier

FORMAN DOSHOWER SANITARY WARE CO., LTD.

FOSHAN DOSHOWER SANITARY WARE CO., LTD.

FOSHAN DOSHOWER SANITARY WARE CO., LTD.

8

FOSHAN DOSHOWER SANITARY WARE CO., LTD.