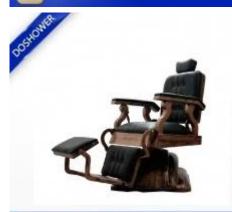

# China Classic Style Barber Chair Supplier Heavy Duty China Vintage Barber Chair Manufacturer DS-T251B

# **Product Description:**

- 1. European style barber chairs like 18-19 centuries;
- 2. Quality leather, manual casting and carving;

3. Every parts is made of cast stainless steel, good quality and smooth without any distortion or blister.

- 4. Manual polished ,shinny just like mirror.
- 5. Every screw is made of stainless steel.
- 6. There is no any welding spot on the chair. All the parts are connected by screws.
- 7. Headrest can be lift and adjusted
- 8. With footrest support, the whole chair can be slept flatly
- 9. Strong enough, even you can stand on the footrest.

### 10.Package: Wooden case

New Design: china vintage barber chair supplier

FORMAN DOSHOWER SANITARY WARE CO., LTD.

FOSHAN DOSHOWER SANITARY WARE CO., LTD.

FOSHAN DOSHOWER SANITARY WARE CO., LTD.

8

FOSHAN DOSHOWER SANITARY WARE CO., LTD.