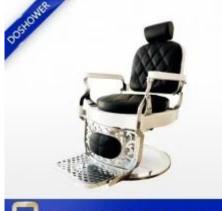

# China Classic Style Barber Chair Supplier Heavy Duty China Vintage Barber Chair Manufacturer DS-T251B

# **Product Description:**

- 1. European style barber chairs like 18-19 centuries;
- 2. Quality leather, manual casting and carving;

3. Every parts is made of cast stainless steel, good quality and smooth without any distortion or blister.

- 4. Manual polished ,shinny just like mirror.
- 5. Every screw is made of stainless steel.
- 6. There is no any welding spot on the chair. All the parts are connected by screws.
- 7. Headrest can be lift and adjusted
- 8. With footrest support, the whole chair can be slept flatly
- 9. Strong enough, even you can stand on the footrest.

### 10.Package: Wooden case

New Design: china vintage barber chair supplier

FORMAN DOSHOWER SANITARY WARE CO., LTD.

FOSHAN DOSHOWER SANITARY WARE CO., LTD.

FOSHAN DOSHOWER SANITARY WARE CO., LTD.

8

FOSHAN DOSHOWER SANITARY WARE CO., LTD.