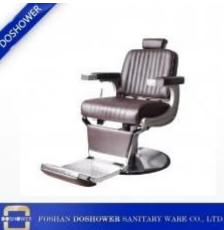

# China Classic Style Barber Chair Supplier Heavy Duty China Vintage Barber Chair Manufacturer DS-T251B

# **Product Description:**

- 1. European style barber chairs like 18-19 centuries;
- 2. Quality leather, manual casting and carving;

3. Every parts is made of cast stainless steel, good quality and smooth without any distortion or blister.

- 4. Manual polished ,shinny just like mirror.
- 5. Every screw is made of stainless steel.
- 6. There is no any welding spot on the chair. All the parts are connected by screws.
- 7. Headrest can be lift and adjusted
- 8. With footrest support, the whole chair can be slept flatly
- 9. Strong enough, even you can stand on the footrest.

### 10.Package: Wooden case

New Design: china vintage barber chair supplier

FORMAN DOSHOWER SANITARY WARE CO., LTD.

FOSHAN DOSHOWER SANITARY WARE CO., LTD.

FOSHAN DOSHOWER SANITARY WARE CO., LTD.

8

FOSHAN DOSHOWER SANITARY WARE CO., LTD.