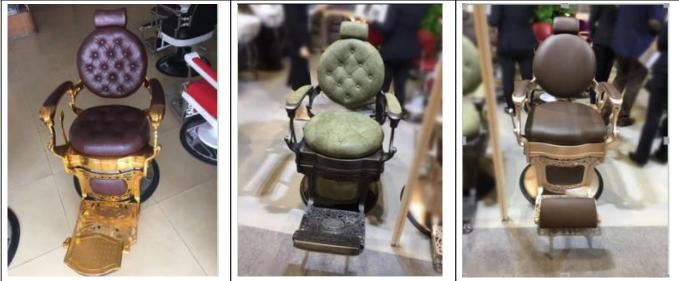

China Doshower vintage barber chair with all purpose hydraulic recline heavy duty for metal frame retro salon beauty spa equipment supplier

Other New Design

## Product description

Construction: General purpose salon chair Classically designed hydraulic styling chair Curved plastic armrests U shaped footrest with molded rubber cover Padded seat cushions Open-back seat eliminates hair traps Easy to clean Circle base Hydraulic pump up or down Swivels 360 Weight capacity: 350 lbs.