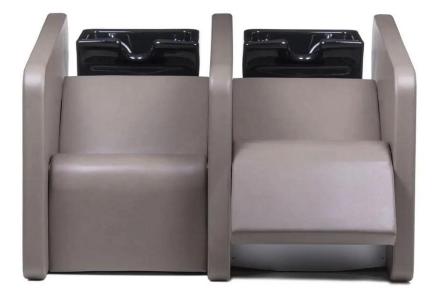

## Product description

Construction: General purpose salon chair Classically designed hydraulic styling chair Curved plastic armrests U shaped footrest with molded rubber cover Padded seat cushions Open-back seat eliminates hair traps Easy to clean Circle base Hydraulic pump up or down Swivels 360 Weight capacity: 350 lbs.

| Chair Color  | Multi-optional                            |
|--------------|-------------------------------------------|
| Manufacturer | Doshower barber chair factory             |
| Assembly     | Minor assembly required                   |
| Size         | Standard                                  |
| Net Weight   | 22kg                                      |
| Packing      | Carton Box                                |
| Function     | 360 degree swirl,Height can be adjustable |
| Payment      | T/T 50% Deposit                           |