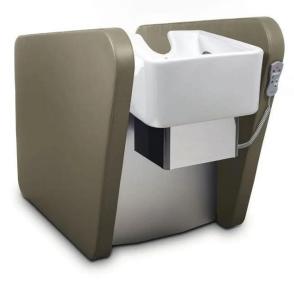

## Product description

Construction: General purpose salon chair Classically designed hydraulic styling chair Curved plastic armrests U shaped footrest with molded rubber cover Padded seat cushions Open-back seat eliminates hair traps Easy to clean Circle base Hydraulic pump up or down Swivels 360 Weight capacity: 350 lbs.

| Chair Color  | Multi-optional                            |
|--------------|-------------------------------------------|
| Manufacturer | Doshower barber chair factory             |
| Assembly     | Minor assembly required                   |
| Size         | Standard                                  |
| Net Weight   | 22kg                                      |
| Packing      | Carton Box                                |
| Function     | 360 degree swirl,Height can be adjustable |
| Payment      | T/T 50% Deposit                           |