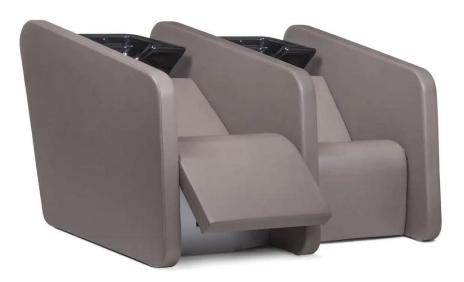

## Product description

Construction: General purpose salon chair Classically designed hydraulic styling chair Curved plastic armrests U shaped footrest with molded rubber cover Padded seat cushions Open-back seat eliminates hair traps Easy to clean Circle base Hydraulic pump up or down Swivels 360 Weight capacity: 350 lbs.

| Chair Color  | Multi-optional                            |
|--------------|-------------------------------------------|
| Manufacturer | Doshower barber chair factory             |
| Assembly     | Minor assembly required                   |
| Size         | Standard                                  |
| Net Weight   | 22kg                                      |
| Packing      | Carton Box                                |
| Function     | 360 degree swirl,Height can be adjustable |
| Payment      | T/T 50% Deposit                           |