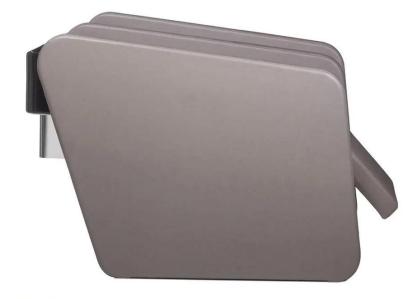

China Doshower vintage barber chair with all purpose hydraulic recline heavy duty for metal frame retro salon beauty spa equipment supplier

Other New Design

## Product description

Construction: General purpose salon chair Classically designed hydraulic styling chair Curved plastic armrests U shaped footrest with molded rubber cover Padded seat cushions Open-back seat eliminates hair traps Easy to clean Circle base Hydraulic pump up or down Swivels 360 Weight capacity: 350 lbs.