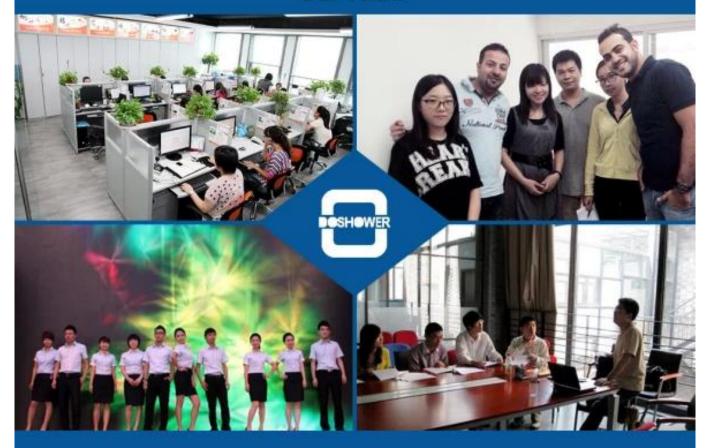

Curved plastic armrests U shaped footrest with molded rubber cover Padded seat cushions Open-back seat eliminates hair traps Easy to clean Circle base Hydraulic pump up or down Swivels 360 Weight capacity: 350 lbs.

| Chair Color  | Multi-optional                            |
|--------------|-------------------------------------------|
| Manufacturer | Doshower barber chair factory             |
| Assembly     | Minor assembly required                   |
| Size         | Standard                                  |
| Net Weight   | 22kg                                      |
| Packing      | Carton Box                                |
| Function     | 360 degree swirl,Height can be adjustable |
| Payment      | T/T 50% Deposit                           |

Related Product



## Our Team -



## **Our Partners**





### Our group photo with the customer



# Our Factory









## **PROFESSIONAL FACTORY**

Provide you with the finest Pedicure Spas & Pedicure equipment at the best prices worldwide.



## **1. Our services**

#### **Business Idea:**

Our message is simple: In an industry mired in sameness, we promise our leadership and experience will lead continuum foot spas to be totally different and totally committed to superior design, quality and customer service.

#### Service Idea:

1. 24 Hrs Online:We 're one of the members of top 5 spa salon equipments enterprises in China.

1.OEM Provided: Providing customized service regarding on the customers design.

2.Fast Delivery:Production time is 15-20 days.

## Why choose us?

#### **1.Enterprise Characteristics**

Founded