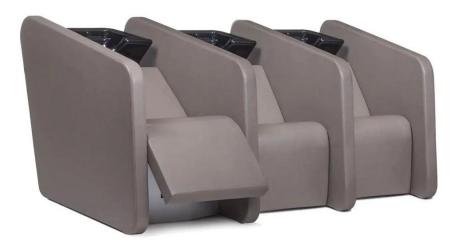

China Doshower vintage barber chair with all purpose hydraulic recline heavy duty for metal frame retro salon beauty spa equipment supplier

























Other New Design



## Product description

Construction: General purpose salon chair Classically designed hydraulic styling chair Curved plastic armrests U shaped footrest with molded rubber cover Padded seat cushions Open-back seat eliminates hair traps Easy to clean Circle base Hydraulic pump up or down Swivels 360 Weight capacity: 350 lbs.

| Chair Color  | Multi-optional                            |
|--------------|-------------------------------------------|
| Manufacturer | Doshower barber chair factory             |
| Assembly     | Minor assembly required                   |
| Size         | Standard                                  |
| Net Weight   | 22kg                                      |
| Packing      | Carton Box                                |
| Function     | 360 deg