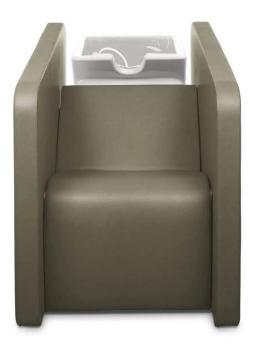

China Doshower vintage barber chair with all purpose hydraulic recline heavy duty for metal frame retro salon beauty spa equipment supplier

Other New Design

## Product description

Construction: General purpose salon chair Classically designed hydraulic styling chair Curved plastic armrests U shaped footrest with molded rubber cover Padded seat cushions Open-back seat eliminates hair traps Easy to clean Circle base Hydraulic pump up or down Swivels 360 Weight capacity: 350 lbs.