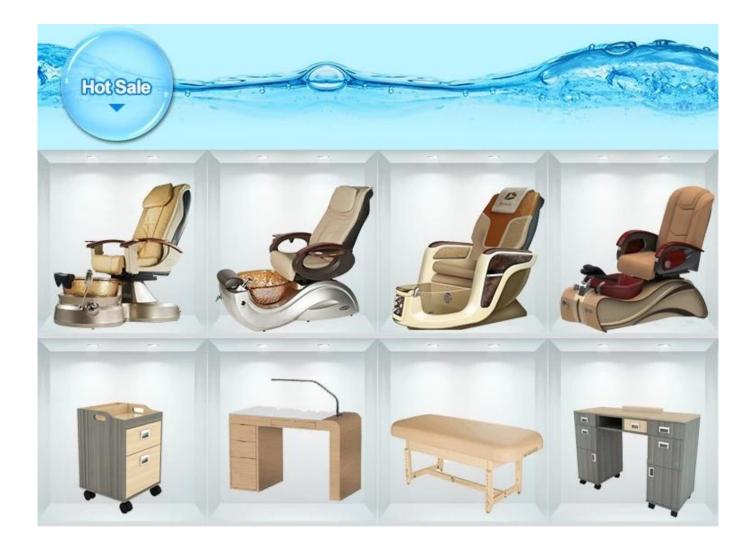

ic styling chair Curved plastic armrests U shaped footrest with molded rubber cover Padded seat cushions Open-back seat eliminates hair traps Easy to clean Circle base Hydraulic pump up or down Swivels 360 Weight capacity: 350 lbs.

| Chair Color  | Multi-optional                            |
|--------------|-------------------------------------------|
| Manufacturer | Doshower barber chair factory             |
| Assembly     | Minor assembly required                   |
| Size         | Standard                                  |
| Net Weight   | 22kg                                      |
| Packing      | Carton Box                                |
| Function     | 360 degree swirl,Height can be adjustable |
| Payment      | T/T 50% Deposit                           |

Related Product



## Our Team -



## **Our Partners**





### Our group photo with the customer



# Our Factory









## **PROFESSIONAL FACTORY**

Provide you with the finest Pedicure Spas & Pedicure equipment at the best prices worldwide.



## **1. Our services**

#### **Business Idea:**

Our message is simple: In an industry mired in sameness, we promise our leadership and experience will lead continuum foot spas to be totally different and totally committed to superior design, quality and customer service.

#### Service Idea:

1. 24 Hrs Online:We 're one of the members of top 5 spa salon equipments enterprises in China.

1.OEM Provided: Providing customized service regarding on the customers design.

2.Fast Delivery:Production time is 15-20 days.

## Why choose us?

#### **1.Enterprise Character