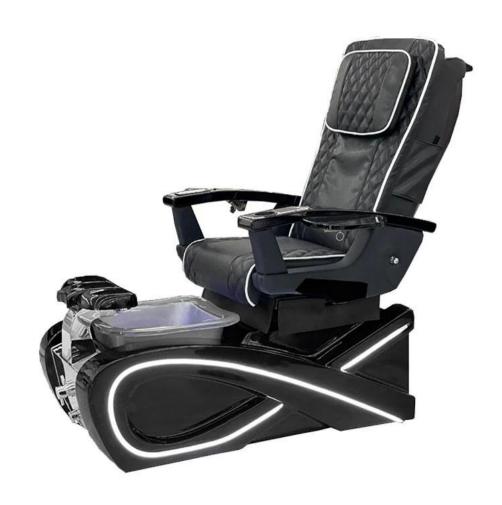

China chairs pedicure equipment factory with pedicure chair wit h lights for electric pedicure chair DS-W12534

1.Use for Beauty salons 2.PVC 3.CE,ROHS,FCC,SGS Approval

- ♦ pedicure chair offers ultra soft PU leather,removable pillow ,back cushion and seat .Roller massage on your neck and waist.
- ♦ A rising cherry wood armrest for ease getting in and out of chair.
- ♦There is an automatic seat adjustment to move client forward back.So you can reach those feet comfortably .
- ♦ The sleek handcrafted acrylic base (two level).
- ♦ The pipeless whirlpool system adds an elegant design twist to really make your salon stand out from the rest.
- ♦ The pullout sprayer allows for therapeutic water benefits for client feet and provides fast and effective cleaning between appointments .
- ♦ Adjustable PU footrest.Multi color led water lighting . manicure pedicure chair for nail salon