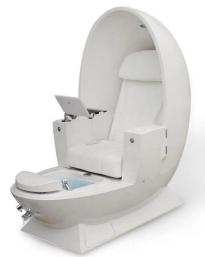

China chairs pedicure equipment factory with pedicure chair wit h lights for electric pedicure chair DS-W12534

1.Use for Beauty salons 2.PVC 3.CE,ROHS,FCC,SGS Approval

- ♦ pedicure chair offers ultra soft PU leather,removable pillow ,back cushion and seat .Roller massage on your neck and waist.
- ♦ A rising cherry wood armrest for ease getting in and out of chair.
- ♦There is an automatic seat adjustment to move client forward back.So you can reach those feet comfortably .
- ♦ The sleek handcrafted acrylic base (two level).
- ♦ The pipeless whirlpool system adds an elegant design twist to really make your salon stand out from the rest.
- ♦ The pullout sprayer allows for therapeutic water benefits for client feet and provides fast and effective cleaning between appointments .
- ♦ Adjustable PU footrest.Multi color led water lighting . manicure pedicure chair for nail salon