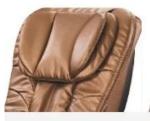

auty salons 2.PVC 3.CE,ROHS,FCC,SGS Approval

- ♦ pedicure chair offers ultra soft PU leather,removable pillow ,back cushion and seat .Roller massage on your neck and waist.
- ♦ A rising cherry wood armrest for ease getting in and out of chair.
- ♦There is an automatic seat adjustment to move client forward back.So you can reach those feet comfortably .
- ♦ The sleek handcrafted acrylic base (two level).
- ♦ The pipeless whirlpool system adds an elegant design twist to really make your salon stand out from the rest.
- ♦ The pullout sprayer allows for therapeutic water benefits for client feet and provides fast and effective cleaning between appointments .
- ♦ Adjustable PU footrest.Multi color led water lighting . manicure pedicure chair for nail salon

# COLOR OPTIONS -

# Leather Color









Chestnut

Taupe

Lvoy

Jet Black

# **Bowl Color**







Red

Pink

Brown

Black

**Base Color** 







Seashell/ Red (Base)

Seashell/ Gainsboro (Base)

Seashell/ Light Tan ( Base )

# **DETAILS**

# Accessories







Magnet Jet (Optional)



Discharge Pump (Optional)

· Kneading, knocking, flapping, rolling with 6

different shiatsu massage



**Kneding Massage** 



- Vibration seat
- · Fully automatic by remote control
- · Chair recline, move forward and backward



• Fully automatic by

- Vibration seat
- remote control
- · Chair recline, move forward and backward

Human Touch Massage



New Design (Click here):

Pedicure Chair







Barber Chair







Massssage Bed&Nail Table







# | Packing & Delivery

- A.Each item will be strictly checked by QC, providing more care