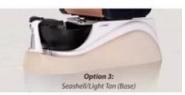

back cushion and seat .Roller massage on your neck and waist.
- ♦ A rising cherry wood armrest for ease getting in and out of chair.
- ♦There is an automatic seat adjustment to move client forward back.So you can reach those feet comfortably .
- ♦ The sleek handcrafted acrylic base (two level).
- ♦ The pipeless whirlpool system adds an elegant design twist to really make your salon stand out from the rest.
- ♦ The pullout sprayer allows for therapeutic water benefits for client feet and provides fast and effective cleaning between appointments .
- ♦ Adjustable PU footrest.Multi color led water lighting . manicure pedicure chair for nail salon

# COLOR OPTIONS -

# Leather Color









Chestnut

Taupe

Lvoy

Jet Black

# **Bowl Color**







Red

Pink

Brown

Black

**Base Color** 







Seashell/ Red (Base)

Seashell/ Gainsboro (Base)

Seashell/ Light Tan ( Base )

# **DETAILS**

# Accessories







Magnet Jet (Optional)



Discharge Pump (Optional)

· Kneading, knocking, flapping, rolling with 6

different shiatsu massage



**Kneding Massage** 



- Vibration seat
- · Fully automatic by remote control
- · Chair recline, move forward and backward



• Fully automatic by

- Vibration seat
- remote control
- · Chair recline, move forward and backward

Human Touch Massage



New Design (Click here):

Pedicure Chair







Barber Chair







Massssage Bed&Nail Table







# | Packing & Delivery

- A.Each item will be strictly checked by QC, providing more care for your items.
- **B.**Each carton will be well wrapped and given advance tests in order to make the cargo del