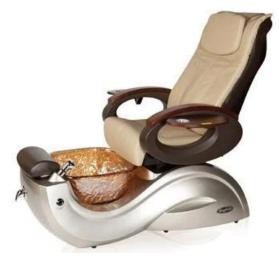

1.Use for Beauty salons 2.PVC 3.CE,ROHS,FCC,SGS Approval

- ♦ pedicure chair offers ultra soft PU leather,removable pillow ,back cushion and seat .Roller massage on your neck and waist.
- ♦ A rising cherry wood armrest for ease getting in and out of chair.
- ♦There is an automatic seat adjustment to move client forward back.So you can reach those feet comfortably .
- ♦ The sleek handcrafted acrylic base (two level).
- ♦ The pipeless whirlpool system adds an elegant design twist to really make your salon stand out from the rest.
- ♦ The pullout sprayer allows for therapeutic water benefits for client feet and provides fast and effective cleaning between appointments .
- ♦ Adjustable PU footrest.Multi color led water lighting . manicure pedicure chair for nail salon

# **Bowl Color**

Red

Pink

Brown

Black

**Base Color** 

Seashell/ Red (Base)

Seashell/ Gainsboro (Base)