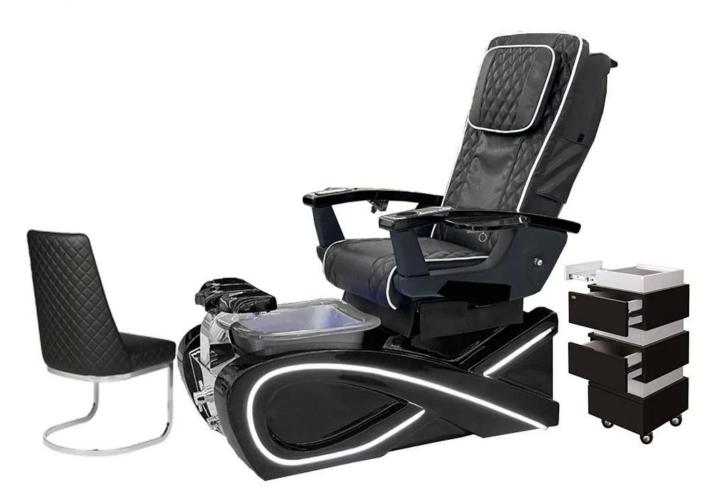

China chairs pedicure equipment factory with pedicure chair wit h lights for electric pedicure chair DS-W12534

1.Use for Beauty salons 2.PVC 3.CE,ROHS,FCC,SGS Approval

- ♦ pedicure chair offers ultra soft PU leather,removable pillow ,back cushion and seat .Roller massage on your neck and waist.
- ♦ A rising cherry wood armrest for ease getting in and out of chair.
- ♦There is an automatic seat adjustment to move client forward back.So you can reach those feet comfortably .
- ♦ The sleek handcrafted acrylic base (two level).
- ♦ The pipeless whirlpool system adds an elegant design twist to really make your salon stand out from the rest.
- ♦ The pullout sprayer allows for therapeutic water benefits for client feet and provides fast and effective cleaning between appointments .
- ♦ Adjustable PU footrest.Multi color led water lighting . manicure pedicure chair for nail salon