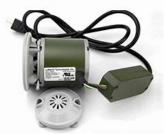

# Accessories

Magnet Jet (Optional)

Discharge Pump (Optional)

· Kneading, knocking, flapping, rolling with 6

different shiatsu massage

**Kneding Massage** 

- Vibration seat
- · Fully automatic by remote control
- · Chair recline, move forward and backward