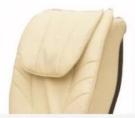

salons 2.PVC 3.CE,ROHS,FCC,SGS Approval

- ♦ pedicure chair offers ultra soft PU leather,removable pillow ,back cushion and seat .Roller massage on your neck and waist.
- ♦ A rising cherry wood armrest for ease getting in and out of chair.
- ♦There is an automatic seat adjustment to move client forward back.So you can reach those feet comfortably .
- ♦ The sleek handcrafted acrylic base (two level).
- ♦ The pipeless whirlpool system adds an elegant design twist to really make your salon stand out from the rest.
- ♦ The pullout sprayer allows for therapeutic water benefits for client feet and provides fast and effective cleaning between appointments .
- ♦ Adjustable PU footrest.Multi color led water lighting . manicure pedicure chair for nail salon

# COLOR OPTIONS -

# Leather Color









Chestnut

Taupe

Lvoy

Jet Black

# **Bowl Color**







Red

Pink

Brown

Black

**Base Color** 







Seashell/ Red (Base)

Seashell/ Gainsboro (Base)

Seashell/ Light Tan ( Base )

# **DETAILS**

# Accessories







Magnet Jet (Optional)



Discharge Pump (Optional)

· Kneading, knocking, flapping, rolling with 6

different shiatsu massage



**Kneding Massage** 



- Vibration seat
- · Fully automatic by remote control
- · Chair recline, move forward and backward



• Fully automatic by

- Vibration seat
- remote control
- · Chair recline, move forward and backward

Human Touch Massage



New Design (Click here):

Pedicure Chair







Barber Chair







Massssage Bed&Nail Table







# | Packing & Delivery

- A.Each item will be strictly checked by QC, providing more care for