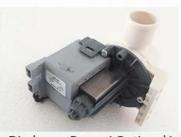

# Accessories

Magnet Jet (Optional)

Discharge Pump (Optional)

· Kneading, knocking, flapping, rolling with 6

different shiatsu massage

**Kneding Massage** 

- Vibration seat
- · Fully automatic by remote control
- · Chair recline, move forward and backward