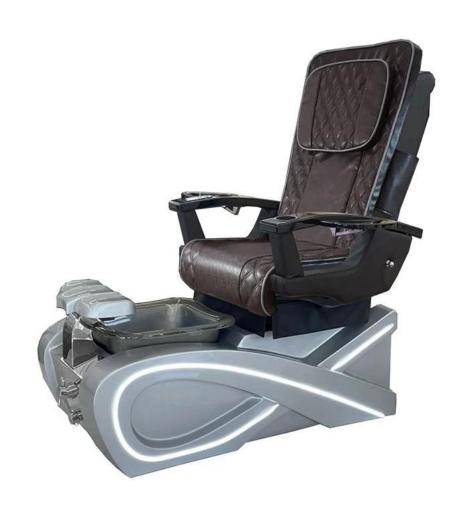

# COLOR OPTIONS -

# Leather Color

Chestnut

Taupe

Lvoy

Jet Black

# **Bowl Color**

Red

Pink

Brown

Black

**Base Color** 

Seashell/ Red (Base)

Seashell/ Gainsboro (Base)

Seashell/ Light Tan ( Base )