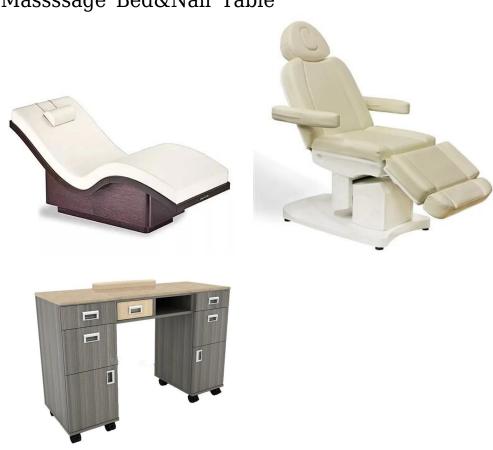

• Fully automatic by

- Vibration seat
- remote control
- · Chair recline, move forward and backward

Human Touch Massage

New Design (Click here):

Pedicure Chair

Barber Chair

Massssage Bed&Nail Table