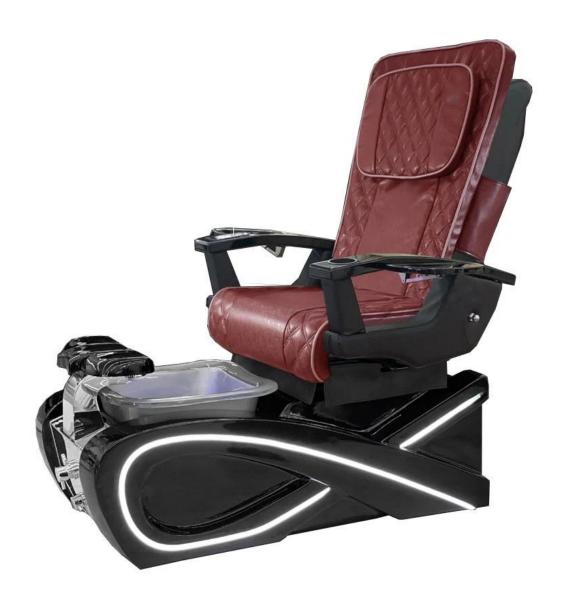

China chairs pedicure equipment factory with pedicure chair wit h lights for electric pedicure chair DS-W12534

1.Use for Beauty salons 2.PVC 3.CE,ROHS,FCC,SGS Approval

- ♦ pedicure chair offers ultra soft PU leather,removable pillow ,back cushion and seat .Roller massage on your neck and waist.
- ♦ A rising cherry wood armrest for ease getting in and out of chair.
- ♦There is an automatic seat adjustment to move client forward back.So you can reach those feet comfortably .
- ♦ The sleek handcrafted acrylic base (two level).
- ♦ The pipeless whirlpool system adds an elegant design twist to really make your salon stand out from the rest.
- ♦ The pullout sprayer allows for therapeutic water benefits for client feet and provides fast and effective cleaning between appointments .
- ♦ Adjustable PU footrest.Multi color led water lighting . manicure pedicure chair for nail salon