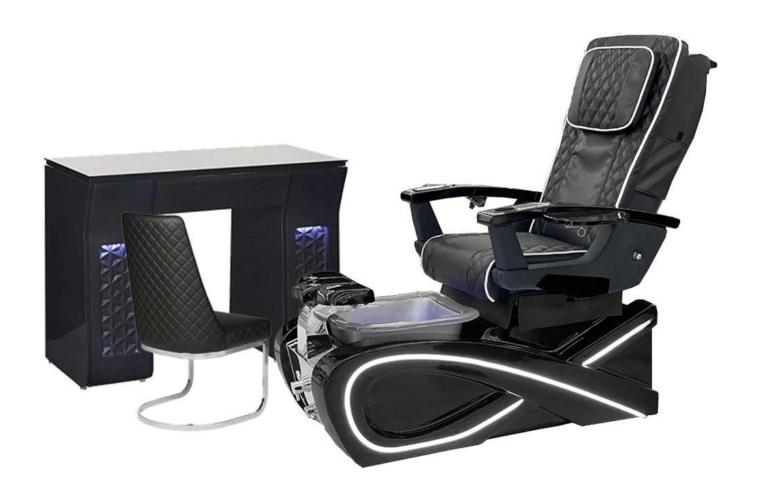

• Fully automatic by

- Vibration seat
- remote control
- · Chair recline, move forward and backward

Human Touch Massage

New Design (Click here):

Pedicure Chair

Barber Chair

Massssage Bed&Nail Table

## 2.Our Abilities

Every month we have new design. We offer the following salon furniture, many pieces of which match our current spa pedicure chair lines.