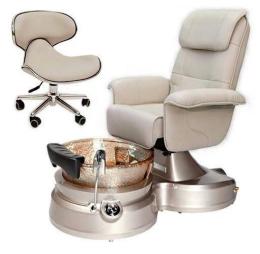

1.Use for Beauty salons 2.PVC 3.CE,ROHS,FCC,SGS Approval

- ♦ pedicure chair offers ultra soft PU leather,removable pillow ,back cushion and seat .Roller massage on your neck and waist.
- ♦ A rising cherry wood armrest for ease getting in and out of chair.
- ♦There is an automatic seat adjustment to move client forward back.So you can reach those feet comfortably .
- ♦ The sleek handcrafted acrylic base (two level).
- ♦ The pipeless whirlpool system adds an elegant design twist to really make your salon stand out from the rest.
- ♦ The pullout sprayer allows for therapeutic water benefits for client feet and provides fast and effective cleaning between appointments .
- ♦ Adjustable PU footrest.Multi color led water lighting . manicure pedicure chair for nail salon

# **Bowl Color**

Red

Pink

Brown

Black

**Base Color** 

Seashell/ Red (Base)

Seashell/ Gainsboro (Base)