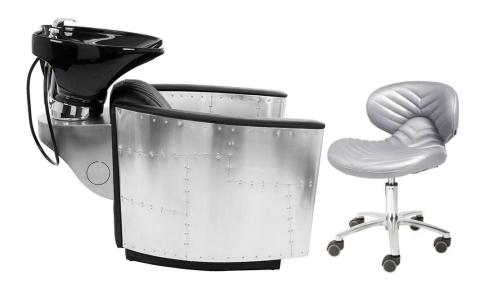

# China features <u>2 motors</u> with DS-S1023 water circulation electric <u>shampoo station bed</u> factory

# Whatsapp+86 15024266636

Product Name:
China features 2 motors with DS-S1023 water circulation electric shampoo station bed factory

| Products<br>Model        | DS-S1023        | Туре          | Barber chair/Shampoo<br>bed/Shampoo<br>station/Washing hair bed | Features  • Pipeless Whirlpool • Human Touch Massage/Kneding massage • LED Lighting • Massage Remote • Adjustable Armrests & Footrest • Pull Out Spray • Power Seat Forward/ Back • Automated Reclining |
|--------------------------|-----------------|---------------|-----------------------------------------------------------------|---------------------------------------------------------------------------------------------------------------------------------------------------------------------------------------------------------|
| Material                 | PU Leather+bowl | Color         | White,Black,Gold,Grey<br>(Optional)                             |                                                                                                                                                                                                         |
| Voltage                  | Optional        | Certification | CE                                                              |                                                                                                                                                                                                         |
| Other Salon<br>Furniture | Pedicure chair  | Massage bed   | Barber Chair                                                    |                                                                                                                                                                                                         |
| Reception desk           | Customer Chair  | Salon Trolley | Nail Polish Rack                                                |                                                                                                                                                                                                         |

## **Contact:Doshower Kennis**

Whatsapp+86 15024266636

China features <u>2 motors</u> with DS-S1023 water circulation electric <u>shampoo station bed</u> factory