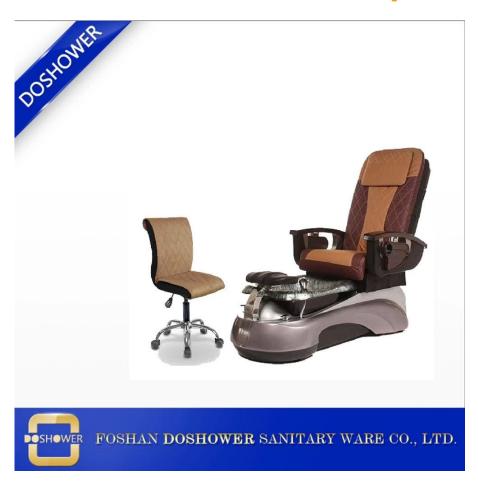

## China features <u>luxurious leather</u> with DS-P1024 full body <u>Massage function pedicure spa chair</u> Factory

FOSHAN **DOSHOWER** SANITARY WARE CO., LTD.

Product name: China offers luxury leather with DS-P1024 full body massage function, pedicure spa chair factory

| Product model         | DS-P1024                 | Туре          | Pedicure chair/spa<br>chair/massage chair | Characteristics  • Whirlpool without pipe  • Human Touch Massage/Knee Massage  • LED lighting  • Massage remote control  • Adjustable armrests and footrest  • Pull out spray  • Electrically adjustable front/rear seat  • Automatic recline |
|-----------------------|--------------------------|---------------|-------------------------------------------|-----------------------------------------------------------------------------------------------------------------------------------------------------------------------------------------------------------------------------------------------|
| material              | PU leather<br>fiberglass | Color         | White, black, gold,<br>gray<br>(Optional) |                                                                                                                                                                                                                                               |
| Voltage               | 110V~120V/<br>120V~240V  | CErtification | СЕ                                        |                                                                                                                                                                                                                                               |
| Other salon furniture | Manicure table           | Massage bed   | Barber chair                              |                                                                                                                                                                                                                                               |
| reception             | Customer Chairman        | limousine     | Nail polish shelf                         |                                                                                                                                                                                                                                               |