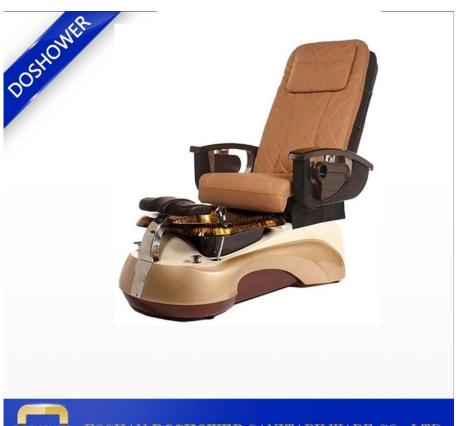

## China features <u>luxurious leather</u> with DS-P1024 full body <u>Massage function pedicure spa chair</u> Factory

FOSHAN **DOSHOWER** SANITARY WARE CO., LTD.

Product name: China offers luxury leather with DS-P1024 full body massage function, pedicure spa chair factory

| Product model         | DS-P1024                 | Туре          | Pedicure chair/spa<br>chair/massage chair | Characteristics  • Whirlpool without pipe  • Human Touch Massage/Knee Massage  • LED lighting  • Massage remote control  • Adjustable armrests and footrest  • Pull out spray  • Electrically adjustable front/rear seat  • Automatic recline |
|-----------------------|--------------------------|---------------|-------------------------------------------|-----------------------------------------------------------------------------------------------------------------------------------------------------------------------------------------------------------------------------------------------|
| material              | PU leather<br>fiberglass | Color         | White, black, gold,<br>gray<br>(Optional) |                                                                                                                                                                                                                                               |
| Voltage               | 110V~120V/<br>120V~240V  | CErtification | СЕ                                        |                                                                                                                                                                                                                                               |
| Other salon furniture | Manicure table           | Massage bed   | Barber chair                              |                                                                                                                                                                                                                                               |
| reception             | Customer Chairman        | limousine     | Nail polish shelf                         |                                                                                                                                                                                                                                               |