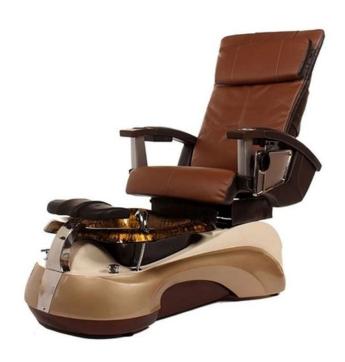

## China features <u>luxurious leather</u> with DS-P1024 full body <u>Massage function pedicure spa chair</u> Factory

FOSHAN **DOSHOWER** SANITARY WARE CO., LTD.

Product name: China offers luxury leather with DS-P1024 full body massage function, pedicure spa chair factory

| Product model         | DS-P1024                 | Туре          | Pedicure chair/spa<br>chair/massage chair | Characteristics  • Whirlpool without pipe  • Human Touch Massage/Knee Massage  • LED lighting  • Massage remote control  • Adjustable armrests and footrest  • Pull out spray  • Electrically adjustable front/rear seat  • Automatic recline |
|-----------------------|--------------------------|---------------|-------------------------------------------|-----------------------------------------------------------------------------------------------------------------------------------------------------------------------------------------------------------------------------------------------|
| material              | PU leather<br>fiberglass | Color         | White, black, gold,<br>gray<br>(Optional) |                                                                                                                                                                                                                                               |
| Voltage               | 110V~120V/<br>120V~240V  | CErtification | СЕ                                        |                                                                                                                                                                                                                                               |
| Other salon furniture | Manicure table           | Massage bed   | Barber chair                              |                                                                                                                                                                                                                                               |
| reception             | Customer Chairman        | limousine     | Nail polish shelf                         |                                                                                                                                                                                                                                               |