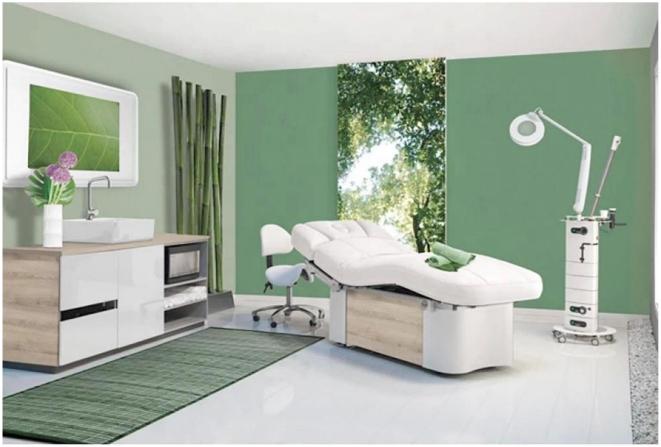

China massage chair wooden bed with adjustable bed frame electric massage for modern massage foldable bed wholesaler DS-W21282

### Feature:

- 1.Leisure style with ergonomic design.
- 2. High quality material with beauty appearance.
- 3. Confortable and environmentally-friendly.
- 4.with the shortest delivery time and competitive price, our salon furnitures are sold pretty well in the whole world.
- 5.perfect after-sale service.
- 6.excellent development, manufacturing and design departments.
- 7.User-friendly and light, easy to carry
- around multifunctional bed with massage
- 8. Accept customization.

**Product Decription** 

| Product Name   | massage bed                                                  |
|----------------|--------------------------------------------------------------|
| Item NO.       | DS-W21282                                                    |
| Dimensions(cm) | L73*W31*H15cm(lowest)                                        |
| Package        | 1ctn/pcs                                                     |
| CBM            | 1.5                                                          |
| Weight         | 85kgs                                                        |
| Color          | Various colors available                                     |
| Materials      | Solid oak wood, qualitied foam and genuine leather           |
| Guarantee      | 1 year                                                       |
| Price          | EXW Guangzhou price for a container                          |
| Lead Time      | 30 days for a 20FT,45 days for a 40HQ                        |
| Lading Port    | Guangzhou, China                                             |
| Payment Terms  | T/T with 50% deposit,50% balance before delivery; West union |
| MOQ            | 10pcs/item                                                   |