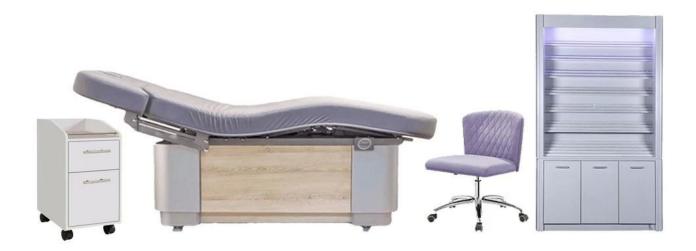

China massage chair wooden bed with adjustable bed frame electric massage for modern massage foldable bed wholesaler DS-W21282

### Feature:

- 1.Leisure style with ergonomic design.
- 2. High quality material with beauty appearance.
- 3. Confortable and environmentally-friendly.
- 4.with the shortest delivery time and competitive price, our salon furnitures are sold pretty well in the whole world.
- 5.perfect after-sale service.
- 6.excellent development, manufacturing and design departments.
- 7.User-friendly and light, easy to carry
- around multifunctional bed with massage
- 8. Accept customization.

**Product Decription** 

| Product Name   | massage bed                                                  |
|----------------|--------------------------------------------------------------|
| Item NO.       | DS-W21282                                                    |
| Dimensions(cm) | L73*W31*H15cm(lowest)                                        |
| Package        | 1ctn/pcs                                                     |
| CBM            | 1.5                                                          |
| Weight         | 85kgs                                                        |
| Color          | Various colors available                                     |
| Materials      | Solid oak wood, qualitied foam and genuine leather           |
| Guarantee      | 1 year                                                       |
| Price          | EXW Guangzhou price for a container                          |
| Lead Time      | 30 days for a 20FT,45 days for a 40HQ                        |
| Lading Port    | Guangzhou, China                                             |
| Payment Terms  | T/T with 50% deposit,50% balance before delivery; West union |
| MOQ            | 10pcs/item                                                   |