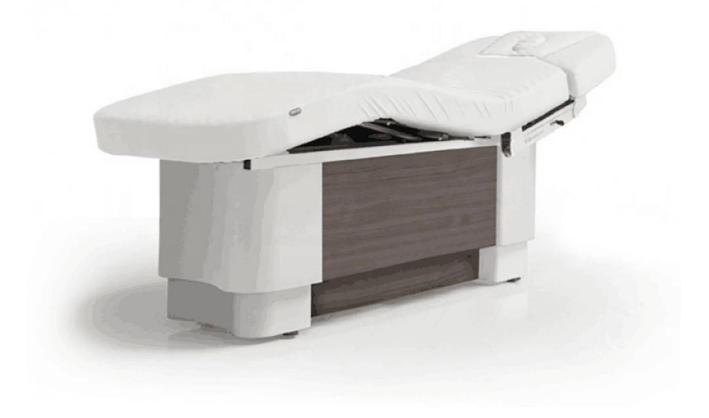

China massage chair wooden bed with adjustable bed frame electric massage for modern massage foldable bed wholesaler DS-W21282

### Feature:

- 1.Leisure style with ergonomic design.
- 2. High quality material with beauty appearance.
- 3. Confortable and environmentally-friendly.
- 4.with the shortest delivery time and competitive price, our salon furnitures are sold pretty well in the whole world.
- 5.perfect after-sale service.
- 6.excellent development, manufacturing and design departments.
- 7.User-friendly and light, easy to carry
- around multifunctional bed with massage
- 8. Accept customization.

**Product Decription** 

| Product Name   | massage bed                                                  |
|----------------|--------------------------------------------------------------|
| Item NO.       | DS-W21282                                                    |
| Dimensions(cm) | L73*W31*H15cm(lowest)                                        |
| Package        | 1ctn/pcs                                                     |
| CBM            | 1.5                                                          |
| Weight         | 85kgs                                                        |
| Color          | Various colors available                                     |
| Materials      | Solid oak wood, qualitied foam and genuine leather           |
| Guarantee      | 1 year                                                       |
| Price          | EXW Guangzhou price for a container                          |
| Lead Time      | 30 days for a 20FT,45 days for a 40HQ                        |
| Lading Port    | Guangzhou, China                                             |
| Payment Terms  | T/T with 50% deposit,50% balance before delivery; West union |
| MOQ            | 10pcs/item                                                   |