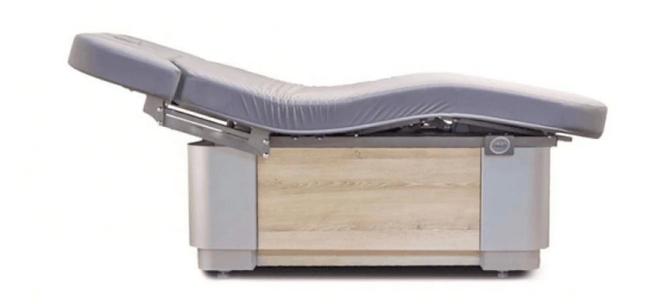

China massage chair wooden bed with adjustable bed frame electric massage for modern massage foldable bed wholesaler DS-W21282

### Feature:

- 1.Leisure style with ergonomic design.
- 2. High quality material with beauty appearance.
- 3. Confortable and environmentally-friendly.
- 4.with the shortest delivery time and competitive price, our salon furnitures are sold pretty well in the whole world.
- 5.perfect after-sale service.
- 6.excellent development, manufacturing and design departments.
- 7.User-friendly and light, easy to carry
- around multifunctional bed with massage
- 8. Accept customization.

**Product Decription** 

| Product Name   | massage bed                                                  |
|----------------|--------------------------------------------------------------|
| Item NO.       | DS-W21282                                                    |
| Dimensions(cm) | L73*W31*H15cm(lowest)                                        |
| Package        | 1ctn/pcs                                                     |
| CBM            | 1.5                                                          |
| Weight         | 85kgs                                                        |
| Color          | Various colors available                                     |
| Materials      | Solid oak wood, qualitied foam and genuine leather           |
| Guarantee      | 1 year                                                       |
| Price          | EXW Guangzhou price for a container                          |
| Lead Time      | 30 days for a 20FT,45 days for a 40HQ                        |
| Lading Port    | Guangzhou, China                                             |
| Payment Terms  | T/T with 50% deposit,50% balance before delivery; West union |
| MOQ            | 10pcs/item                                                   |