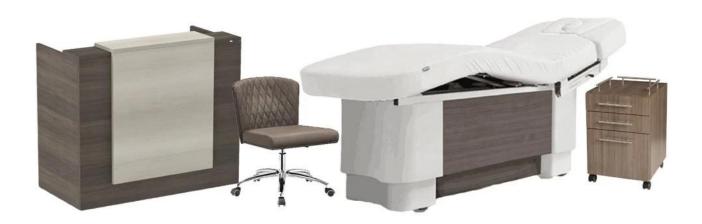

China massage chair wooden bed with adjustable bed frame electric massage for modern massage foldable bed wholesaler DS-W21282

### Feature:

- 1.Leisure style with ergonomic design.
- 2. High quality material with beauty appearance.
- 3. Confortable and environmentally-friendly.
- 4.with the shortest delivery time and competitive price, our salon furnitures are sold pretty well in the whole world.
- 5.perfect after-sale service.
- 6.excellent development, manufacturing and design departments.
- 7.User-friendly and light, easy to carry
- around multifunctional bed with massage
- 8. Accept customization.

**Product Decription** 

| Product Name   | massage bed                                                  |
|----------------|--------------------------------------------------------------|
| Item NO.       | DS-W21282                                                    |
| Dimensions(cm) | L73*W31*H15cm(lowest)                                        |
| Package        | 1ctn/pcs                                                     |
| CBM            | 1.5                                                          |
| Weight         | 85kgs                                                        |
| Color          | Various colors available                                     |
| Materials      | Solid oak wood, qualitied foam and genuine leather           |
| Guarantee      | 1 year                                                       |
| Price          | EXW Guangzhou price for a container                          |
| Lead Time      | 30 days for a 20FT,45 days for a 40HQ                        |
| Lading Port    | Guangzhou, China                                             |
| Payment Terms  | T/T with 50% deposit,50% balance before delivery; West union |
| MOQ            | 10pcs/item                                                   |