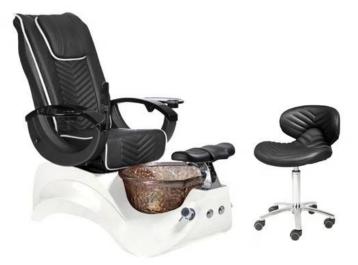

China pedicure massage chair factory with whirlpool spa pedicur e chair for pedicure spa chair luxury DS-S16

| Product Details

| DETAILS                 |                                         | TRADE TERMS  |                                                                |        |        |  |  |  |
|-------------------------|-----------------------------------------|--------------|----------------------------------------------------------------|--------|--------|--|--|--|
| product size            | 145X80X145cm                            | container    | 20GP                                                           | 40GP   | 40HQ   |  |  |  |
| packing size            | chair:105x80x53cm<br>base:142x74x52cm   | loading QTY  |                                                                |        |        |  |  |  |
| weight                  | 101kg                                   | lead time    | 30days                                                         | 35days | 40days |  |  |  |
| color                   | optional                                | price        | EXW                                                            |        |        |  |  |  |
| materials               | pvc,fire resistant cotton,iron,plastic  | payment time | pay 50% deposit,50% balance before shipment                    |        |        |  |  |  |
| adjustable              | footrest,backrest,armrest,height,pillow | remark       | less than 10pcs/item,we will add 10%-50% on the original price |        |        |  |  |  |
| optional                |                                         |              |                                                                |        |        |  |  |  |
| FEATURES                |                                         |              |                                                                |        |        |  |  |  |
| 1.Use for Beauty salons |                                         |              |                                                                |        |        |  |  |  |

3.CE,ROHS,FCC,SGS Approval

• pedicure chair offers ultra soft PU leather, removable pillow , back cushion and seat . Roller massage on your neck and waist.

A rising cherry wood armrest for ease getting in and out of chair.

◆There is an automatic seat adjustment to move client forward back.So you can reach those feet comfortably .<u>beauty salon foot spa massage chair</u>

The sleek handcrafted acrylic base (two level).

♦ The pipeless whirlpool system adds an elegant design twist to really make your salon stand out from the rest.

♦ The pullout sprayer allows for therapeutic water benefits for client feet and provides fast and effective cleaning between appointments .

Adjustable PU footrest.Multi color led water lighting .