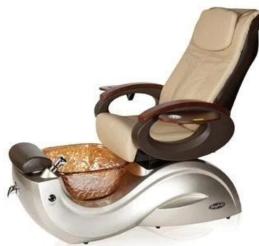

China pedicure massage chair factory with whirlpool spa pedicur e chair for pedicure spa chair luxury DS-S16

| Product Details

| DETAILS                 |                                         | TRADE TERMS  |                                                                |        |        |  |  |  |
|-------------------------|-----------------------------------------|--------------|----------------------------------------------------------------|--------|--------|--|--|--|
| product size            | 145X80X145cm                            | container    | 20GP                                                           | 40GP   | 40HQ   |  |  |  |
| packing size            | chair:105x80x53cm<br>base:142x74x52cm   | loading QTY  |                                                                |        |        |  |  |  |
| weight                  | 101kg                                   | lead time    | 30days                                                         | 35days | 40days |  |  |  |
| color                   | optional                                | price        | EXW                                                            |        |        |  |  |  |
| materials               | pvc,fire resistant cotton,iron,plastic  | payment time | pay 50% deposit,50% balance before shipment                    |        |        |  |  |  |
| adjustable              | footrest,backrest,armrest,height,pillow | remark       | less than 10pcs/item,we will add 10%-50% on the original price |        |        |  |  |  |
| optional                |                                         |              |                                                                |        |        |  |  |  |
| FEATURES                |                                         |              |                                                                |        |        |  |  |  |
| 1.Use for Beauty salons |                                         |              |                                                                |        |        |  |  |  |

3.CE,ROHS,FCC,SGS Approval

• pedicure chair offers ultra soft PU leather, removable pillow , back cushion and seat . Roller massage on your neck and waist.

A rising cherry wood armrest for ease getting in and out of chair.

◆There is an automatic seat adjustment to move client forward back.So you can reach those feet comfortably .<u>beauty salon foot spa massage chair</u>

The sleek handcrafted acrylic base (two level).

♦ The pipeless whirlpool system adds an elegant design twist to really make your salon stand out from the rest.

♦ The pullout sprayer allows for therapeutic water benefits for client feet and provides fast and effective cleaning between appointments .

Adjustable PU footrest.Multi color led water lighting .