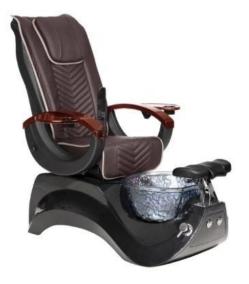

China pedicure massage chair factory with whirlpool spa pedicur e chair for pedicure spa chair luxury DS-S16

| Product Details

| DETAILS                 |                                         | TRADE TERMS  |                                                                |        |        |  |  |  |
|-------------------------|-----------------------------------------|--------------|----------------------------------------------------------------|--------|--------|--|--|--|
| product size            | 145X80X145cm                            | container    | 20GP                                                           | 40GP   | 40HQ   |  |  |  |
| packing size            | chair:105x80x53cm<br>base:142x74x52cm   | loading QTY  |                                                                |        |        |  |  |  |
| weight                  | 101kg                                   | lead time    | 30days                                                         | 35days | 40days |  |  |  |
| color                   | optional                                | price        | EXW                                                            |        |        |  |  |  |
| materials               | pvc,fire resistant cotton,iron,plastic  | payment time | pay 50% deposit,50% balance before shipment                    |        |        |  |  |  |
| adjustable              | footrest,backrest,armrest,height,pillow | remark       | less than 10pcs/item,we will add 10%-50% on the original price |        |        |  |  |  |
| optional                |                                         |              |                                                                |        |        |  |  |  |
| FEATURES                |                                         |              |                                                                |        |        |  |  |  |
| 1.Use for Beauty salons |                                         |              |                                                                |        |        |  |  |  |

3.CE,ROHS,FCC,SGS Approval

• pedicure chair offers ultra soft PU leather, removable pillow , back cushion and seat . Roller massage on your neck and waist.

A rising cherry wood armrest for ease getting in and out of chair.

◆There is an automatic seat adjustment to move client forward back.So you can reach those feet comfortably .<u>beauty salon foot spa massage chair</u>

The sleek handcrafted acrylic base (two level).

♦ The pipeless whirlpool system adds an elegant design twist to really make your salon stand out from the rest.

♦ The pullout sprayer allows for therapeutic water benefits for client feet and provides fast and effective cleaning between appointments .

Adjustable PU footrest.Multi color led water lighting .