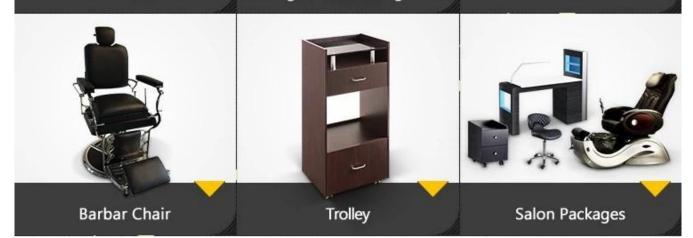

# Click to view more products >

123.0

Pedicure Chairs

Massage Bed & Massage Table

Nail Table

New Design (Click here): Pedicure Chair

Barber Chair

Massssage Bed&Nail Table

#### 2.Our Abilities

Every month we have new design.We offer the following salon furniture,many pieces of which match our current spa pedicure chair lines.<u>wooden pedicure bench sales</u>