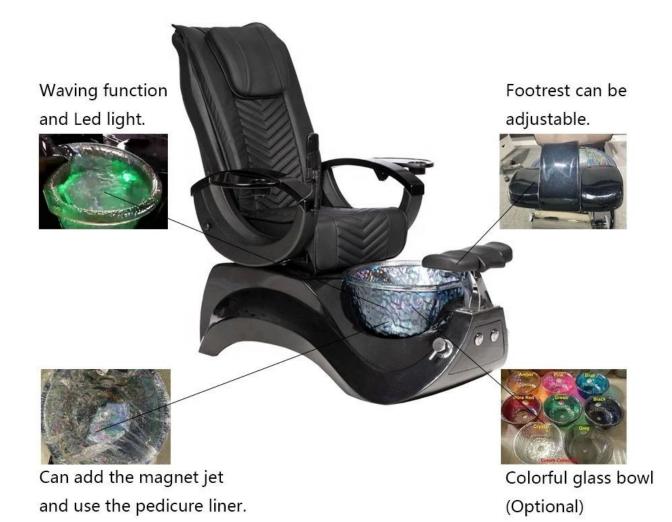

◆There is an automatic seat adjustment to move client forward back.So you can reach those feet comfortably .<u>beauty salon foot spa massage chair</u>

The sleek handcrafted acrylic base (two level).

♦ The pipeless whirlpool system adds an elegant design twist to really make your salon stand out from the rest.

♦ The pullout sprayer allows for therapeutic water benefits for client feet and provides fast and effective cleaning between appointments .

Adjustable PU footrest.Multi color led water lighting .

Optional pedicure bowl color

Green Reflection Rustic Gold Reflection

# Accessories

Magnet Jet ( Optional )

Discharge Pump ( Optional )