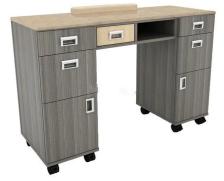

China pedicure massage chair factory with whirlpool spa pedicur e chair for pedicure spa chair luxury DS-S16

| Product Details

| DETAILS                 |                                         | TRADE TERMS  |                                                                |        |        |  |  |  |
|-------------------------|-----------------------------------------|--------------|----------------------------------------------------------------|--------|--------|--|--|--|
| product size            | 145X80X145cm                            | container    | 20GP                                                           | 40GP   | 40HQ   |  |  |  |
| packing size            | chair:105x80x53cm<br>base:142x74x52cm   | loading QTY  |                                                                |        |        |  |  |  |
| weight                  | 101kg                                   | lead time    | 30days                                                         | 35days | 40days |  |  |  |
| color                   | optional                                | price        | EXW                                                            |        |        |  |  |  |
| materials               | pvc,fire resistant cotton,iron,plastic  | payment time | pay 50% deposit,50% balance before shipment                    |        |        |  |  |  |
| adjustable              | footrest,backrest,armrest,height,pillow | remark       | less than 10pcs/item,we will add 10%-50% on the original price |        |        |  |  |  |
| optional                |                                         |              |                                                                |        |        |  |  |  |
| FEATURES                |                                         |              |                                                                |        |        |  |  |  |
| 1.Use for Beauty salons |                                         |              |                                                                |        |        |  |  |  |