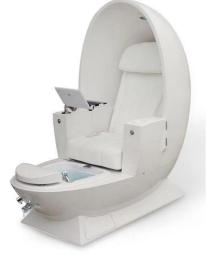

China pedicure massage chair factory with whirlpool spa pedicur e chair for pedicure spa chair luxury DS-S16

| Product Details

| DETAILS                 |                                         | TRADE TERMS  |                                                                |        |        |  |  |  |
|-------------------------|-----------------------------------------|--------------|----------------------------------------------------------------|--------|--------|--|--|--|
| product size            | 145X80X145cm                            | container    | 20GP                                                           | 40GP   | 40HQ   |  |  |  |
| packing size            | chair:105x80x53cm<br>base:142x74x52cm   | loading QTY  |                                                                |        |        |  |  |  |
| weight                  | 101kg                                   | lead time    | 30days                                                         | 35days | 40days |  |  |  |
| color                   | optional                                | price        | EXW                                                            |        |        |  |  |  |
| materials               | pvc,fire resistant cotton,iron,plastic  | payment time | pay 50% deposit,50% balance before shipment                    |        |        |  |  |  |
| adjustable              | footrest,backrest,armrest,height,pillow | remark       | less than 10pcs/item,we will add 10%-50% on the original price |        |        |  |  |  |
| optional                |                                         |              |                                                                |        |        |  |  |  |
| FEATURES                |                                         |              |                                                                |        |        |  |  |  |
| 1.Use for Beauty salons |                                         |              |                                                                |        |        |  |  |  |

3.CE,ROHS,FCC,SGS Approval

• pedicure chair offers ultra soft PU leather, removable pillow , back cushion and seat . Roller massage on your neck and waist.

A rising cherry wood armrest for ease getting in and out of chair.

◆There is an automatic seat adjustment to move client forward back.So you can reach those feet comfortably .<u>beauty salon foot spa massage chair</u>

The sleek handcrafted acrylic base (two level).

♦ The pipeless whirlpool system adds an elegant design twist to really make your salon stand out from the rest.

♦ The pullout sprayer allows for therapeutic water benefits for client feet and provides fast and effective cleaning between appointments .

Adjustable PU footrest.Multi color led water lighting .