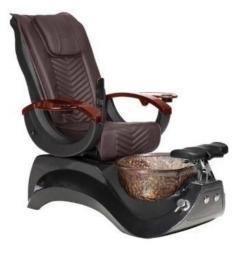

China pedicure massage chair factory with whirlpool spa pedicur e chair for pedicure spa chair luxury DS-S16

| Product Details

| DETAILS                 |                                         | TRADE TERMS  |                                                                |        |        |  |  |  |
|-------------------------|-----------------------------------------|--------------|----------------------------------------------------------------|--------|--------|--|--|--|
| product size            | 145X80X145cm                            | container    | 20GP                                                           | 40GP   | 40HQ   |  |  |  |
| packing size            | chair:105x80x53cm<br>base:142x74x52cm   | loading QTY  |                                                                |        |        |  |  |  |
| weight                  | 101kg                                   | lead time    | 30days                                                         | 35days | 40days |  |  |  |
| color                   | optional                                | price        | EXW                                                            |        |        |  |  |  |
| materials               | pvc,fire resistant cotton,iron,plastic  | payment time | pay 50% deposit,50% balance before shipment                    |        |        |  |  |  |
| adjustable              | footrest,backrest,armrest,height,pillow | remark       | less than 10pcs/item,we will add 10%-50% on the original price |        |        |  |  |  |
| optional                |                                         |              |                                                                |        |        |  |  |  |
| FEATURES                |                                         |              |                                                                |        |        |  |  |  |
| 1.Use for Beauty salons |                                         |              |                                                                |        |        |  |  |  |

3.CE,ROHS,FCC,SGS Approval

• pedicure chair offers ultra soft PU leather, removable pillow , back cushion and seat . Roller massage on your neck and waist.

A rising cherry wood armrest for ease getting in and out of chair.

◆There is an automatic seat adjustment to move client forward back.So you can reach those feet comfortably .<u>beauty salon foot spa massage chair</u>

The sleek handcrafted acrylic base (two level).

♦ The pipeless whirlpool system adds an elegant design twist to really make your salon stand out from the rest.

♦ The pullout sprayer allows for therapeutic water benefits for client feet and provides fast and effective cleaning between appointments .

Adjustable PU footrest.Multi color led water lighting .