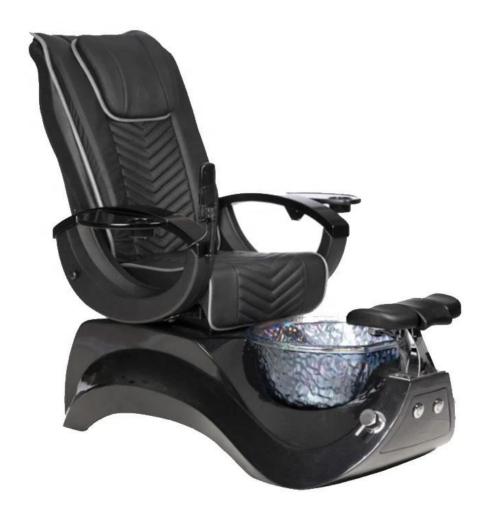

China pedicure massage chair factory with whirlpool spa pedicur e chair for pedicure spa chair luxury DS-S16

| Product Details

| DETAILS                 |                                         | TRADE TERMS  |                                                                |        |        |  |  |  |
|-------------------------|-----------------------------------------|--------------|----------------------------------------------------------------|--------|--------|--|--|--|
| product size            | 145X80X145cm                            | container    | 20GP                                                           | 40GP   | 40HQ   |  |  |  |
| packing size            | chair:105x80x53cm<br>base:142x74x52cm   | loading QTY  |                                                                |        |        |  |  |  |
| weight                  | 101kg                                   | lead time    | 30days                                                         | 35days | 40days |  |  |  |
| color                   | optional                                | price        | EXW                                                            |        |        |  |  |  |
| materials               | pvc,fire resistant cotton,iron,plastic  | payment time | pay 50% deposit,50% balance before shipment                    |        |        |  |  |  |
| adjustable              | footrest,backrest,armrest,height,pillow | remark       | less than 10pcs/item,we will add 10%-50% on the original price |        |        |  |  |  |
| optional                |                                         |              |                                                                |        |        |  |  |  |
| FEATURES                |                                         |              |                                                                |        |        |  |  |  |
| 1.Use for Beauty salons |                                         |              |                                                                |        |        |  |  |  |

3.CE,ROHS,FCC,SGS Approval

• pedicure chair offers ultra soft PU leather, removable pillow , back cushion and seat . Roller massage on your neck and waist.

A rising cherry wood armrest for ease getting in and out of chair.

◆There is an automatic seat adjustment to move client forward back.So you can reach those feet comfortably .<u>beauty salon foot spa massage chair</u>

The sleek handcrafted acrylic base (two level).

♦ The pipeless whirlpool system adds an elegant design twist to really make your salon stand out from the rest.

♦ The pullout sprayer allows for therapeutic water benefits for client feet and provides fast and effective cleaning between appointments .

Adjustable PU footrest.Multi color led water lighting .