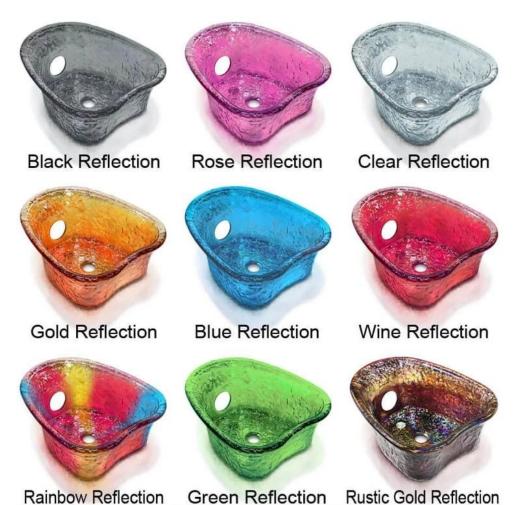

d back.So you can reach those feet comfortably .<u>beauty salon foot spa massage chair</u>

The sleek handcrafted acrylic base (two level).

♦ The pipeless whirlpool system adds an elegant design twist to really make your salon stand out from the rest.

♦ The pullout sprayer allows for therapeutic water benefits for client feet and provides fast and effective cleaning between appointments .

Adjustable PU footrest.Multi color led water lighting .

# Our advantages 🖣

# product packages





Customized product' s color and style

#### Optional leather color

| 009  | 002 | 019  | 045  | 103 | 992 |
|------|-----|------|------|-----|-----|
| 998  | 995 | 308  | 3279 | 078 | 076 |
| 048  | 048 | 9912 | 217  | 092 | 064 |
| 3048 | 216 | 043  | 041  | 108 | 631 |

Optional pedicure bowl color



Green Reflection Rustic Gold Reflection

# DETAILS

# Accessories









Magnet Jet ( Optional )



Discharge Pump ( Optional )

# 2 KIND OF MASSAGE MACHIN



Kneading massage

- Vibration seat
- Fully automatic by remote control
- Chair recline, move forward and backward



Human Touch Massage

 Kneading, knocking, flapping, rolling with 6 different shiatsu massage Vibration seat

• Fully automatic by remote control Chair recline, move

forward and backward

Kneding Massage

# SPAS EQUIPMENT GOLD SUPPLIER

Our message is simple: In an industry mired in sameness, we promise our leadership and experience will lead continuum foot spas to be totally different and totally committed to superior design, qualit and customer service

# Click to view more products >





123.0



Pedicure Chair