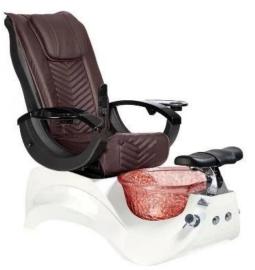

China pedicure massage chair factory with whirlpool spa pedicur e chair for pedicure spa chair luxury DS-S16

| Product Details

| DETAILS                 |                                         | TRADE TERMS  |                                                                |        |        |  |  |  |
|-------------------------|-----------------------------------------|--------------|----------------------------------------------------------------|--------|--------|--|--|--|
| product size            | 145X80X145cm                            | container    | 20GP                                                           | 40GP   | 40HQ   |  |  |  |
| packing size            | chair:105x80x53cm<br>base:142x74x52cm   | loading QTY  |                                                                |        |        |  |  |  |
| weight                  | 101kg                                   | lead time    | 30days                                                         | 35days | 40days |  |  |  |
| color                   | optional                                | price        | EXW                                                            |        |        |  |  |  |
| materials               | pvc,fire resistant cotton,iron,plastic  | payment time | pay 50% deposit,50% balance before shipment                    |        |        |  |  |  |
| adjustable              | footrest,backrest,armrest,height,pillow | remark       | less than 10pcs/item,we will add 10%-50% on the original price |        |        |  |  |  |
| optional                |                                         |              |                                                                |        |        |  |  |  |
| FEATURES                |                                         |              |                                                                |        |        |  |  |  |
| 1.Use for Beauty salons |                                         |              |                                                                |        |        |  |  |  |

3.CE,ROHS,FCC,SGS Approval

• pedicure chair offers ultra soft PU leather, removable pillow , back cushion and seat . Roller massage on your neck and waist.

A rising cherry wood armrest for ease getting in and out of chair.

◆There is an automatic seat adjustment to move client forward back.So you can reach those feet comfortably .<u>beauty salon foot spa massage chair</u>

The sleek handcrafted acrylic base (two level).

♦ The pipeless whirlpool system adds an elegant design twist to really make your salon stand out from the rest.

♦ The pullout sprayer allows for therapeutic water benefits for client feet and provides fast and effective cleaning between appointments .

Adjustable PU footrest.Multi color led water lighting .