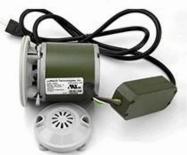

# 2 KIND OF MASSAGE MACHIN

Kneading massage

- Vibration seat
- Fully automatic by remote control
- Chair recline, move forward and backward

Human Touch Massage

 Kneading, knocking, flapping, rolling with 6 different shiatsu massage Vibration seat

• Fully automatic by remote control Chair recline, move

forward and backward

Kneding Massage