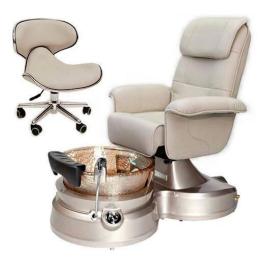

China pedicure massage chair factory with whirlpool spa pedicur e chair for pedicure spa chair luxury DS-S16

| Product Details

| DETAILS                 |                                         | TRADE TERMS  |                                                                |        |        |  |  |  |
|-------------------------|-----------------------------------------|--------------|----------------------------------------------------------------|--------|--------|--|--|--|
| product size            | 145X80X145cm                            | container    | 20GP                                                           | 40GP   | 40HQ   |  |  |  |
| packing size            | chair:105x80x53cm<br>base:142x74x52cm   | loading QTY  |                                                                |        |        |  |  |  |
| weight                  | 101kg                                   | lead time    | 30days                                                         | 35days | 40days |  |  |  |
| color                   | optional                                | price        | EXW                                                            |        |        |  |  |  |
| materials               | pvc,fire resistant cotton,iron,plastic  | payment time | pay 50% deposit,50% balance before shipment                    |        |        |  |  |  |
| adjustable              | footrest,backrest,armrest,height,pillow | remark       | less than 10pcs/item,we will add 10%-50% on the original price |        |        |  |  |  |
| optional                |                                         |              |                                                                |        |        |  |  |  |
| FEATURES                |                                         |              |                                                                |        |        |  |  |  |
| 1.Use for Beauty salons |                                         |              |                                                                |        |        |  |  |  |

3.CE,ROHS,FCC,SGS Approval

• pedicure chair offers ultra soft PU leather, removable pillow , back cushion and seat . Roller massage on your neck and waist.

A rising cherry wood armrest for ease getting in and out of chair.

◆There is an automatic seat adjustment to move client forward back.So you can reach those feet comfortably .<u>beauty salon foot spa massage chair</u>

The sleek handcrafted acrylic base (two level).

♦ The pipeless whirlpool system adds an elegant design twist to really make your salon stand out from the rest.

♦ The pullout sprayer allows for therapeutic water benefits for client feet and provides fast and effective cleaning between appointments .

Adjustable PU footrest.Multi color led water lighting .