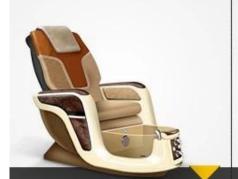

China pedicure massage chair factory with whirlpool spa pedicur e chair for pedicure spa chair luxury DS-S16

| Product Details

| DETAILS                 |                                         | TRADE TERMS  |                                                                |        |        |  |  |  |
|-------------------------|-----------------------------------------|--------------|----------------------------------------------------------------|--------|--------|--|--|--|
| product size            | 145X80X145cm                            | container    | 20GP                                                           | 40GP   | 40HQ   |  |  |  |
| packing size            | chair:105x80x53cm<br>base:142x74x52cm   | loading QTY  |                                                                |        |        |  |  |  |
| weight                  | 101kg                                   | lead time    | 30days                                                         | 35days | 40days |  |  |  |
| color                   | optional                                | price        | EXW                                                            |        |        |  |  |  |
| materials               | pvc,fire resistant cotton,iron,plastic  | payment time | pay 50% deposit,50% balance before shipment                    |        |        |  |  |  |
| adjustable              | footrest,backrest,armrest,height,pillow | remark       | less than 10pcs/item,we will add 10%-50% on the original price |        |        |  |  |  |
| optional                |                                         |              |                                                                |        |        |  |  |  |
| FEATURES                |                                         |              |                                                                |        |        |  |  |  |
| 1.Use for Beauty salons |                                         |              |                                                                |        |        |  |  |  |

3.CE,ROHS,FCC,SGS Approval

• pedicure chair offers ultra soft PU leather, removable pillow , back cushion and seat . Roller massage on your neck and waist.

A rising cherry wood armrest for ease getting in and out of chair.

◆There is an automatic seat adjustment to move client forward back.So you can reach those feet comfortably .<u>beauty salon foot spa massage chair</u>

The sleek handcrafted acrylic base (two level).

♦ The pipeless whirlpool system adds an elegant design twist to really make your salon stand out from the rest.

♦ The pullout sprayer allows for therapeutic water benefits for client feet and provides fast and effective cleaning between appointments .

Adjustable PU footrest.Multi color led water lighting .