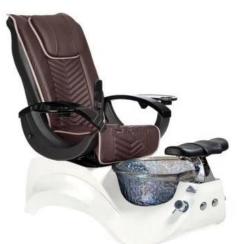

China pedicure massage chair factory with whirlpool spa pedicur e chair for pedicure spa chair luxury DS-S16

| Product Details

| DETAILS                 |                                         | TRADE TERMS  |                                                                |        |        |  |  |  |
|-------------------------|-----------------------------------------|--------------|----------------------------------------------------------------|--------|--------|--|--|--|
| product size            | 145X80X145cm                            | container    | 20GP                                                           | 40GP   | 40HQ   |  |  |  |
| packing size            | chair:105x80x53cm<br>base:142x74x52cm   | loading QTY  |                                                                |        |        |  |  |  |
| weight                  | 101kg                                   | lead time    | 30days                                                         | 35days | 40days |  |  |  |
| color                   | optional                                | price        | EXW                                                            |        |        |  |  |  |
| materials               | pvc,fire resistant cotton,iron,plastic  | payment time | pay 50% deposit,50% balance before shipment                    |        |        |  |  |  |
| adjustable              | footrest,backrest,armrest,height,pillow | remark       | less than 10pcs/item,we will add 10%-50% on the original price |        |        |  |  |  |
| optional                |                                         |              |                                                                |        |        |  |  |  |
| FEATURES                |                                         |              |                                                                |        |        |  |  |  |
| 1.Use for Beauty salons |                                         |              |                                                                |        |        |  |  |  |

3.CE,ROHS,FCC,SGS Approval

• pedicure chair offers ultra soft PU leather, removable pillow , back cushion and seat . Roller massage on your neck and waist.

A rising cherry wood armrest for ease getting in and out of chair.

◆There is an automatic seat adjustment to move client forward back.So you can reach those feet comfortably .<u>beauty salon foot spa massage chair</u>

The sleek handcrafted acrylic base (two level).

♦ The pipeless whirlpool system adds an elegant design twist to really make your salon stand out from the rest.

♦ The pullout sprayer allows for therapeutic water benefits for client feet and provides fast and effective cleaning between appointments .

Adjustable PU footrest.Multi color led water lighting .