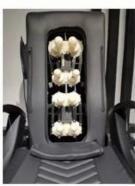

# 2 KIND OF MASSAGE MACHINE -

Kneading massage

- Vibration seat
- Fully automatic by remote control
- Chair recline, move forward and backward

 Kneading, knocking, flapping, rolling with 6 different shiatsu massage

- Vibration seat
- Fully automatic by remote control
- Chair recline, move forward and backward

Kneding Massage

Human Touch Massage

New Design (Click here): Pedicure Chair

Barber Chair

Massssage Bed&Nail Table