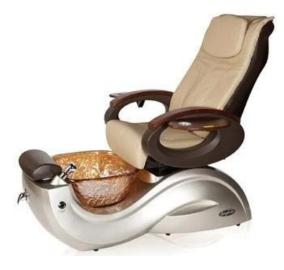

# China pedicure sofa chair manufacturer with spa chair pedicure for pedicure chairs spa luxury DS-W60 $\,$

1.Use for Beauty salons 2.PVC 3.CE,ROHS,FCC,SGS Approval

- ♦ pedicure chair offers ultra soft PU leather,removable pillow ,back cushion and seat .Roller massage on your neck and waist.
- ♦A rising cherry wood armrest for ease getting in and out of chair.
- ♦There is an automatic seat adjustment to move client forward back.So you can reach those

feet comfortably .beauty salon foot spa massage chair

- ♦The sleek handcrafted acrylic base (two level).
- ♦The pipeless whirlpool system adds an elegant design twist to really make your salon stand out from the rest.
- ♦ The pullout sprayer allows for therapeutic water benefits for client feet and provides fast and effective cleaning between appointments .
- ♦ Adjustable PU footrest. Multi color led water lighting .