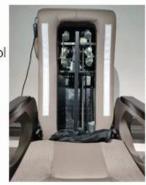

# 2 KIND OF MASSAGE MACHINE -

Kneading massage

- Vibration seat
- Fully automatic by remote control
- Chair recline, move forward and backward

 Kneading, knocking, flapping, rolling with 6 different shiatsu massage

- Vibration seat
- Fully automatic by remote control
- Chair recline, move forward and backward

Kneding Massage

Human Touch Massage

New Design (Click here): Pedicure Chair

Barber Chair

Massssage Bed&Nail Table