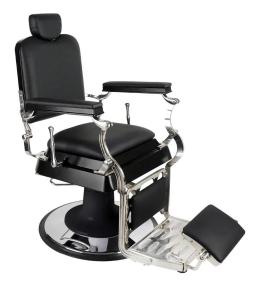

# China pedicure sofa chair manufacturer with spa chair pedicure for pedicure chairs spa luxury DS-W60 $\,$

# | Product Details

| DETAILS      |                                         | TRADE TERMS  |                                                                |        |        |
|--------------|-----------------------------------------|--------------|----------------------------------------------------------------|--------|--------|
| product size | 145X80X145cm                            | container    | 20GP                                                           | 40GP   | 40HQ   |
| packing size | chair:105x80x53cm<br>base:142x74x52cm   | loading QTY  |                                                                |        |        |
| weight       | 101kg                                   | lead time    | 30days                                                         | 35days | 40days |
| color        | optional                                | price        | EXW                                                            |        |        |
| materials    | pvc,fire resistant cotton,iron,plastic  | payment time | pay 50% deposit,50% balance before shipment                    |        |        |
| adjustable   | footrest,backrest,armrest,height,pillow | remark       | less than 10pcs/item,we will add 10%-50% on the original price |        |        |
| optional     |                                         |              |                                                                |        |        |
| FEATURES     |                                         |              |                                                                |        |        |

1.Use for Beauty salons 2.PVC 3.CE,ROHS,FCC,SGS Approval

- ♦ pedicure chair offers ultra soft PU leather,removable pillow ,back cushion and seat .Roller massage on your neck and waist.
- ♦A rising cherry wood armrest for ease getting in and out of chair.
- ♦There is an automatic seat adjustment to move client forward back.So you can reach those

feet comfortably .beauty salon foot spa massage chair

- ♦The sleek handcrafted acrylic base (two level).
- ♦The pipeless whirlpool system adds an elegant design twist to really make your salon stand out from the rest.
- ♦ The pullout sprayer allows for therapeutic water benefits for client feet and provides fast and effective cleaning between appointments .
- ♦ Adjustable PU footrest. Multi color led water lighting .