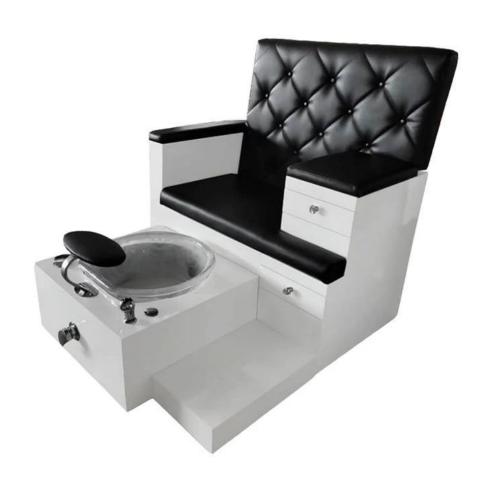

# China pedicure sofa chair manufacturer with spa chair pedicure for pedicure chairs spa luxury DS-W60 $\,$

# | Product Details

| DETAILS      |                                         | TRADE TERMS  |                                                                |        |        |
|--------------|-----------------------------------------|--------------|----------------------------------------------------------------|--------|--------|
| product size | 145X80X145cm                            | container    | 20GP                                                           | 40GP   | 40HQ   |
| packing size | chair:105x80x53cm<br>base:142x74x52cm   | loading QTY  |                                                                |        |        |
| weight       | 101kg                                   | lead time    | 30days                                                         | 35days | 40days |
| color        | optional                                | price        | EXW                                                            |        |        |
| materials    | pvc,fire resistant cotton,iron,plastic  | payment time | pay 50% deposit,50% balance before shipment                    |        |        |
| adjustable   | footrest,backrest,armrest,height,pillow | remark       | less than 10pcs/item,we will add 10%-50% on the original price |        |        |
| optional     |                                         |              |                                                                |        |        |
| FEATURES     |                                         |              |                                                                |        |        |

1.Use for Beauty salons 2.PVC 3.CE,ROHS,FCC,SGS Approval

- ♦ pedicure chair offers ultra soft PU leather,removable pillow ,back cushion and seat .Roller massage on your neck and waist.
- ♦A rising cherry wood armrest for ease getting in and out of chair.
- ♦There is an automatic seat adjustment to move client forward back.So you can reach those

feet comfortably .beauty salon foot spa massage chair

- ♦The sleek handcrafted acrylic base (two level).
- ♦The pipeless whirlpool system adds an elegant design twist to really make your salon stand out from the rest.
- ♦ The pullout sprayer allows for therapeutic water benefits for client feet and provides fast and effective cleaning between appointments .
- ♦ Adjustable PU footrest. Multi color led water lighting .