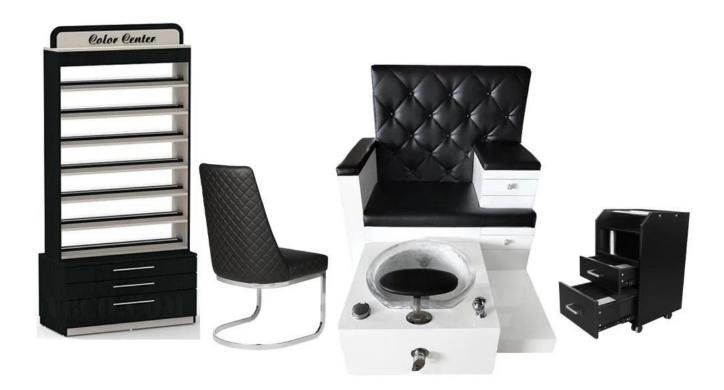

# product packages

Customized product's color and style

## Optional leather color

Optional pedicure bowl color