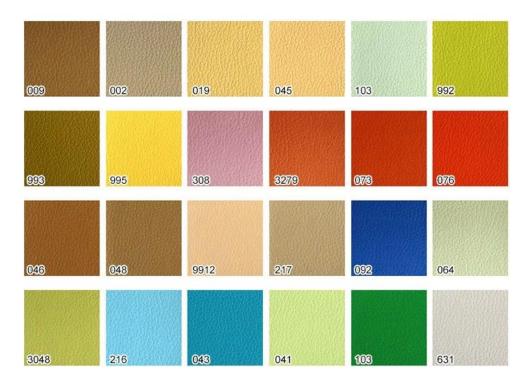

ltra soft PU leather,removable pillow ,back cushion and seat .Roller massage on your neck and waist.
- ♦A rising cherry wood armrest for ease getting in and out of chair.
- ♦There is an automatic seat adjustment to move client forward back.So you can reach those

feet comfortably .beauty salon foot spa massage chair

- ♦The sleek handcrafted acrylic base (two level).
- ♦The pipeless whirlpool system adds an elegant design twist to really make your salon stand out from the rest.
- ♦ The pullout sprayer allows for therapeutic water benefits for client feet and provides fast and effective cleaning between appointments .
- ♦ Adjustable PU footrest. Multi color led water lighting .

# Our advantages -



# product packages







Customized product's color and style

## Optional leather color



Optional pedicure bowl color



# **DETAILS**

## Accessories







Magnet Jet (Optional)



Discharge Pump ( Optional )

# 2 KIND OF MASSAGE MACHINE -



Kneading massage

- Vibration seat
- Fully automatic by remote control
- Chair recline, move forward and backward



 Kneading, knocking, flapping, rolling with 6 different shiatsu massage

- Vibration seat
- Fully automatic by remote control
- Chair recline, move forward and backward

Kneding Massage

Human Touch Massage



New Design (Click here): Pedicure Chair







Barber Chair







Massssage Bed&Nail Table











# | Packing & Delivery

- A.Each item will be strictly checked by QC, providing more care for your items.
- **B.**Each carton will be well wrapped and given advance tests in order to make the cargo delivered to y