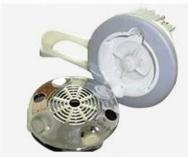

ler massage on your neck and waist.
- ♦A rising cherry wood armrest for ease getting in and out of chair.
- ♦There is an automatic seat adjustment to move client forward back.So you can reach those

feet comfortably .beauty salon foot spa massage chair

- ♦The sleek handcrafted acrylic base (two level).
- ♦The pipeless whirlpool system adds an elegant design twist to really make your salon stand out from the rest.
- ♦ The pullout sprayer allows for therapeutic water benefits for client feet and provides fast and effective cleaning between appointments .
- ♦ Adjustable PU footrest. Multi color led water lighting .

# Our advantages -



# product packages







Customized product's color and style

## Optional leather color



Optional pedicure bowl color



# **DETAILS**

## Accessories







Magnet Jet (Optional)



Discharge Pump ( Optional )

# 2 KIND OF MASSAGE MACHINE -



Kneading massage

- Vibration seat
- Fully automatic by remote control
- Chair recline, move forward and backward



 Kneading, knocking, flapping, rolling with 6 different shiatsu massage

- Vibration seat
- Fully automatic by remote control
- Chair recline, move forward and backward

Kneding Massage

Human Touch Massage



New Design (Click here): Pedicure Chair







Barber Chair







Massssage Bed&Nail Table











# | Packing & Delivery

- A.Each item will be strictly checked by QC, providing more care for your items.
- **B.**Each carton will be well wrapped and given advance tests in order to make the cargo delivered to your door without any damages.





# PROFESSIONAL FACTORY

Provid