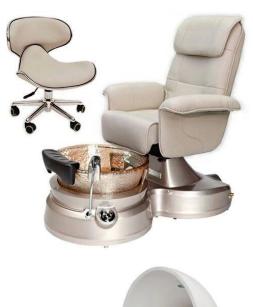

1.Use for Beauty salons 2.PVC 3.CE,ROHS,FCC,SGS Approval

- ♦ pedicure chair offers ultra soft PU leather,removable pillow ,back cushion and seat .Roller massage on your neck and waist.
- ♦A rising cherry wood armrest for ease getting in and out of chair.
- ♦There is an automatic seat adjustment to move client forward back.So you can reach those

feet comfortably .beauty salon foot spa massage chair

- ♦The sleek handcrafted acrylic base (two level).
- ♦The pipeless whirlpool system adds an elegant design twist to really make your salon stand out from the rest.
- ♦ The pullout sprayer allows for therapeutic water benefits for client feet and provides fast and effective cleaning between appointments .
- ♦ Adjustable PU footrest. Multi color led water lighting .