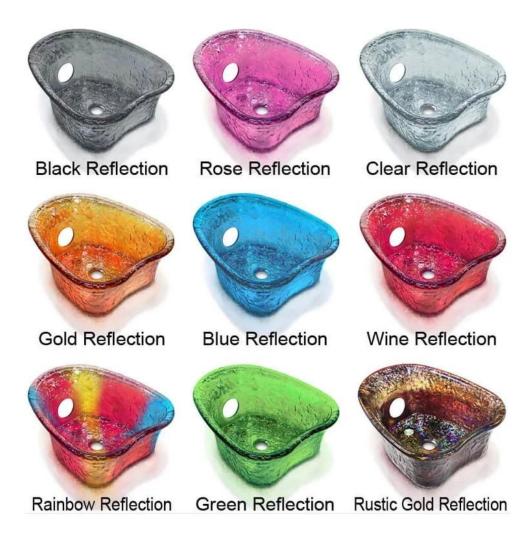

illow ,back cushion and seat .Roller massage on your neck and waist.
- ♦A rising cherry wood armrest for ease getting in and out of chair.
- ♦There is an automatic seat adjustment to move client forward back.So you can reach those

feet comfortably .beauty salon foot spa massage chair

- ♦The sleek handcrafted acrylic base (two level).
- ♦The pipeless whirlpool system adds an elegant design twist to really make your salon stand out from the rest.
- ♦ The pullout sprayer allows for therapeutic water benefits for client feet and provides fast and effective cleaning between appointments .
- ♦ Adjustable PU footrest. Multi color led water lighting .

# Our advantages -



# product packages







Customized product's color and style

## Optional leather color



Optional pedicure bowl color



# **DETAILS**

## Accessories







Magnet Jet (Optional)



Discharge Pump ( Optional )

# 2 KIND OF MASSAGE MACHINE -



Kneading massage

- Vibration seat
- Fully automatic by remote control
- Chair recline, move forward and backward



 Kneading, knocking, flapping, rolling with 6 different shiatsu massage

- Vibration seat
- Fully automatic by remote control
- Chair recline, move forward and backward

Kneding Massage

Human Touch Massage



New Design (Click here): Pedicure Chair







Barber Chair







Massssage Bed&Nail Table











# | Packing & Delivery

- A.Each item will be strictly checked by QC, providing more care for your items.
- **B.**Each carton will be well wrapped and given advance tests in order to make the cargo delivered to your door without any damages.