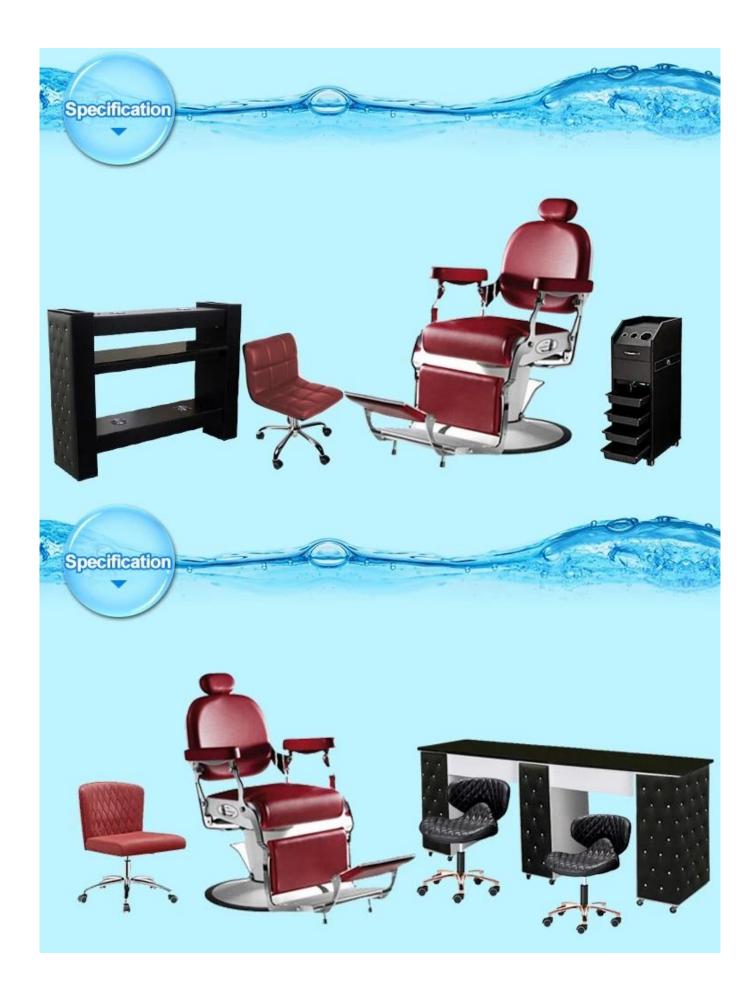

# China salon chair barber supplier with reclining barb er chair for luxury red barber chair DS-T723

**Product Display** 

Other New Design

# **Product description**

## Construction:

General purpose salon chair modern barber salon chairs
Classically designed hydraulic styling chair
Curved plastic armrests
U shaped footrest with molded rubber cover
Padded seat cushions

Open-back seat eliminates hair traps

Easy to clean

Circle base

Hydraulic pump up or down

Swivels 360

Weight capacity: 350 lbs.

| Chair Color  | Multi-optional                            |
|--------------|-------------------------------------------|
| Manufacturer | Doshower barber chair factory             |
| Assembly     | Minor assembly required                   |
| Size         | Standard                                  |
| Net Weight   | 22kg                                      |
| Packing      | Carton Box                                |
| Function     | 360 degree swirl,Height can be adjustable |
| Payment      | T/T 50% Deposit                           |