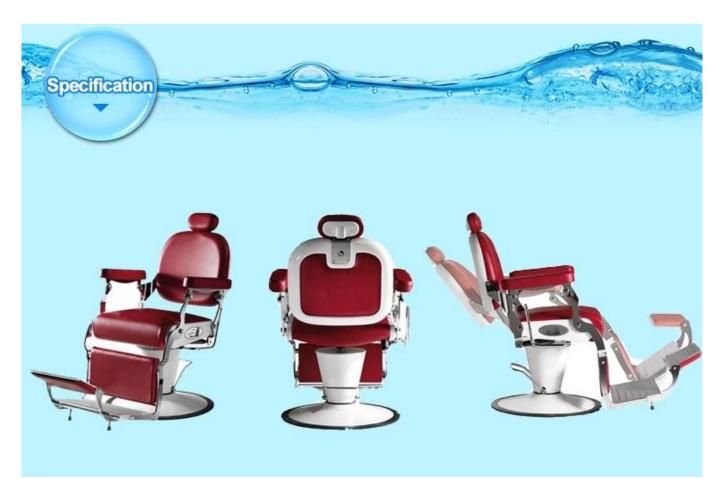

# China salon chair barber supplier with reclining barb er chair for luxury red barber chair DS-T723

**Product Display** 

Other New Design

# **Product description**

## Construction:

General purpose salon chair modern barber salon chairs
Classically designed hydraulic styling chair
Curved plastic armrests
U shaped footrest with molded rubber cover
Padded seat cushions

Open-back seat eliminates hair traps

Easy to clean

Circle base

Hydraulic pump up or down

Swivels 360

Weight capacity: 350 lbs.

| Chair Color  | Multi-optional                            |
|--------------|-------------------------------------------|
| Manufacturer | Doshower barber chair factory             |
| Assembly     | Minor assembly required                   |
| Size         | Standard                                  |
| Net Weight   | 22kg                                      |
| Packing      | Carton Box                                |
| Function     | 360 degree swirl,Height can be adjustable |
| Payment      | T/T 50% Deposit                           |