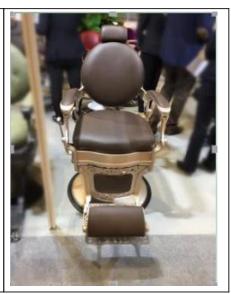

# China salon chair barber supplier with reclining barb er chair for luxury red barber chair DS-T723

**Product Display** 

Other New Design

## Construction:

General purpose salon chair modern barber salon chairs
Classically designed hydraulic styling chair
Curved plastic armrests
U shaped footrest with molded rubber cover
Padded seat cushions

Open-back seat eliminates hair traps

Easy to clean

Circle base

Hydraulic pump up or down

Swivels 360

Weight capacity: 350 lbs.

| Chair Color  | Multi-optional                            |
|--------------|-------------------------------------------|
| Manufacturer | Doshower barber chair factory             |
| Assembly     | Minor assembly required                   |
| Size         | Standard                                  |
| Net Weight   | 22kg                                      |
| Packing      | Carton Box                                |
| Function     | 360 degree swirl,Height can be adjustable |
| Payment      | T/T 50% Deposit                           |