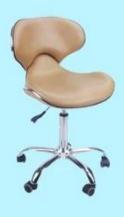

## Construction:

General purpose salon chair modern barber salon chairs
Classically designed hydraulic styling chair
Curved plastic armrests
U shaped footrest with molded rubber cover
Padded seat cushions

Open-back seat eliminates hair traps

Easy to clean

Circle base

Hydraulic pump up or down

Swivels 360

Weight capacity: 350 lbs.

| Chair Color  | Multi-optional                            |
|--------------|-------------------------------------------|
| Manufacturer | Doshower barber chair factory             |
| Assembly     | Minor assembly required                   |
| Size         | Standard                                  |
| Net Weight   | 22kg                                      |
| Packing      | Carton Box                                |
| Function     | 360 degree swirl,Height can be adjustable |
| Payment      | T/T 50% Deposit                           |