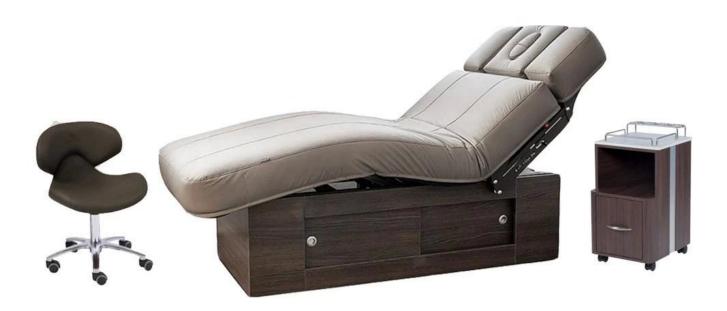

# Designable, customizable, overall salon design, overall salon design and matching furniture

## Feature:

- 1.Leisure style with ergonomic design.
- 2. High quality material with beauty appearance.
- 3. Confortable and environmentally-friendly.
- 4.with the shortest delivery time and competitive price, our salon furnitures are sold pretty well in the whole world.
- 5.perfect after-sale service.
- 6.excellent development, manufacturing and design departments.
- 7.User-friendly and light, easy to carry around multifunctional bed with massage

# 8. Accept customization.

**Product Decription** 

| Product Name   | China spa massage bed manufacturer with electric massage bed for customized facial bed |
|----------------|----------------------------------------------------------------------------------------|
| Item NO.       | DS-M139                                                                                |
| Dimensions(cm) | L73*W31*H15cm(lowest)                                                                  |
| Package        | 1ctn/pcs                                                                               |
| CBM            | 1.5                                                                                    |
| Weight         | 85kgs                                                                                  |
| Color          | Various colors available                                                               |
| Materials      | Solid oak wood, qualitied foam and genuine leather                                     |
| Guarantee      | 1 year                                                                                 |
| Price          | EXW Guangzhou price for a container                                                    |
| Lead Time      | 30 days for a 20FT,45 days for a 40HQ                                                  |
| Lading Port    | Guangzhou, China                                                                       |
| Payment Terms  | T/T with 50% deposit,50% balance before delivery; West union                           |
| MOQ            | 10pcs/item                                                                             |