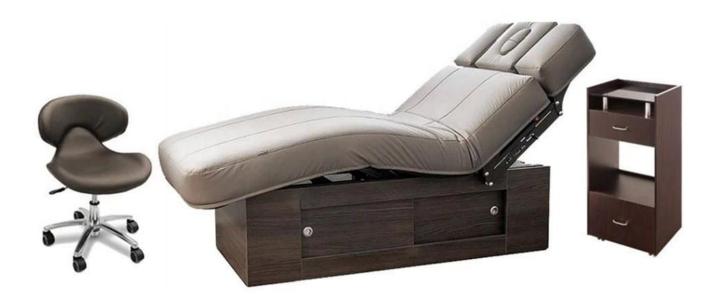

# Designable, customizable, overall salon design, overall salon design and matching furniture

## Feature:

- 1.Leisure style with ergonomic design.
- 2. High quality material with beauty appearance.
- 3. Confortable and environmentally-friendly.
- 4.with the shortest delivery time and competitive price, our salon furnitures are sold pretty well in the whole world.
- 5.perfect after-sale service.
- 6.excellent development, manufacturing and design departments.
- 7.User-friendly and light, easy to carry around multifunctional bed with massage

# 8. Accept customization.

**Product Decription** 

| Product Name   | China spa massage bed manufacturer with electric massage bed for customized facial bed |
|----------------|----------------------------------------------------------------------------------------|
| Item NO.       | DS-M139                                                                                |
| Dimensions(cm) | L73*W31*H15cm(lowest)                                                                  |
| Package        | 1ctn/pcs                                                                               |
| CBM            | 1.5                                                                                    |
| Weight         | 85kgs                                                                                  |
| Color          | Various colors available                                                               |
| Materials      | Solid oak wood, qualitied foam and genuine leather                                     |
| Guarantee      | 1 year                                                                                 |
| Price          | EXW Guangzhou price for a container                                                    |
| Lead Time      | 30 days for a 20FT,45 days for a 40HQ                                                  |
| Lading Port    | Guangzhou, China                                                                       |
| Payment Terms  | T/T with 50% deposit,50% balance before delivery; West union                           |
| MOQ            | 10pcs/item                                                                             |