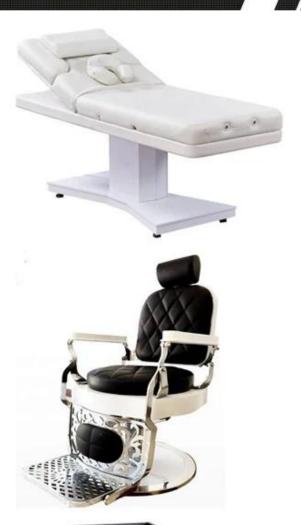

# China spa massage bed manufacturer with electric massage bed for customized facial bed DS-M139 $\,$

# 8. Accept customization.

**Product Decription** 

| Product Name   | China spa massage bed manufacturer with electric massage bed for customized facial bed |
|----------------|----------------------------------------------------------------------------------------|
| Item NO.       | DS-M139                                                                                |
| Dimensions(cm) | L73*W31*H15cm(lowest)                                                                  |
| Package        | 1ctn/pcs                                                                               |
| CBM            | 1.5                                                                                    |
| Weight         | 85kgs                                                                                  |
| Color          | Various colors available                                                               |
| Materials      | Solid oak wood, qualitied foam and genuine leather                                     |
| Guarantee      | 1 year                                                                                 |
| Price          | EXW Guangzhou price for a container                                                    |
| Lead Time      | 30 days for a 20FT,45 days for a 40HQ                                                  |
| Lading Port    | Guangzhou, China                                                                       |
| Payment Terms  | T/T with 50% deposit,50% balance before delivery; West union                           |
| MOQ            | 10pcs/item                                                                             |