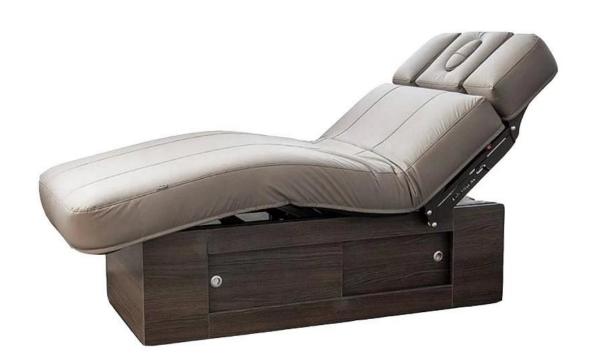

# China spa massage bed manufacturer with electric massage bed for customized facial bed DS-M139 $\,$

# 8. Accept customization.

**Product Decription** 

| Product Name   | China spa massage bed manufacturer with electric massage bed for customized facial bed |
|----------------|----------------------------------------------------------------------------------------|
| Item NO.       | DS-M139                                                                                |
| Dimensions(cm) | L73*W31*H15cm(lowest)                                                                  |
| Package        | 1ctn/pcs                                                                               |
| CBM            | 1.5                                                                                    |
| Weight         | 85kgs                                                                                  |
| Color          | Various colors available                                                               |
| Materials      | Solid oak wood, qualitied foam and genuine leather                                     |
| Guarantee      | 1 year                                                                                 |
| Price          | EXW Guangzhou price for a container                                                    |
| Lead Time      | 30 days for a 20FT,45 days for a 40HQ                                                  |
| Lading Port    | Guangzhou, China                                                                       |
| Payment Terms  | T/T with 50% deposit,50% balance before delivery; West union                           |
| MOQ            | 10pcs/item                                                                             |