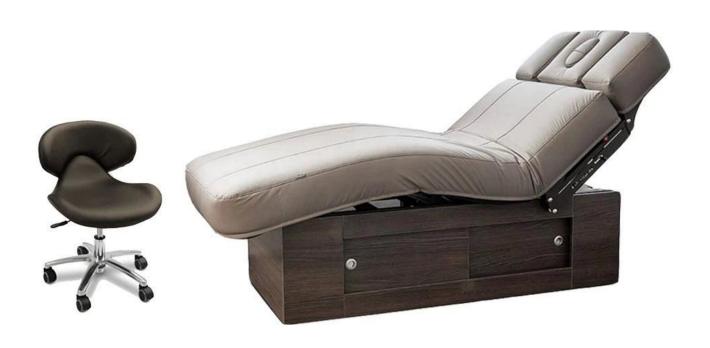

# China spa massage bed manufacturer with electric massage bed for customized facial bed DS-M139 $\,$

# 8. Accept customization.

**Product Decription** 

| Product Name   | China spa massage bed manufacturer with electric massage bed for customized facial bed |
|----------------|----------------------------------------------------------------------------------------|
| Item NO.       | DS-M139                                                                                |
| Dimensions(cm) | L73*W31*H15cm(lowest)                                                                  |
| Package        | 1ctn/pcs                                                                               |
| CBM            | 1.5                                                                                    |
| Weight         | 85kgs                                                                                  |
| Color          | Various colors available                                                               |
| Materials      | Solid oak wood, qualitied foam and genuine leather                                     |
| Guarantee      | 1 year                                                                                 |
| Price          | EXW Guangzhou price for a container                                                    |
| Lead Time      | 30 days for a 20FT,45 days for a 40HQ                                                  |
| Lading Port    | Guangzhou, China                                                                       |
| Payment Terms  | T/T with 50% deposit,50% balance before delivery; West union                           |
| MOQ            | 10pcs/item                                                                             |