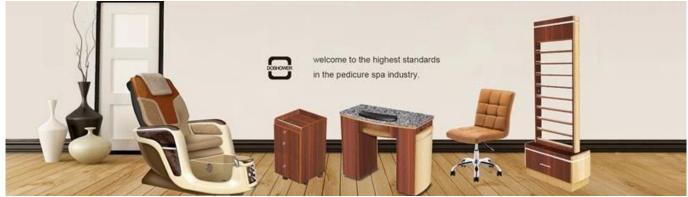

Chinese nail display factory with nail polish display stand for nail display rack for sale DS-P212

### **Product Display**

|               | Chinese nail display factory with nail polish display stand for nail display rack for sale DS-<br>P212/nail polish rack/cabinet | Style               | Modern/Classic                   |
|---------------|---------------------------------------------------------------------------------------------------------------------------------|---------------------|----------------------------------|
| Using Area    | Shopping mall, retail store, showroom, etc.                                                                                     | Material            | Durable Wood                     |
| Size / Color  | Standard                                                                                                                        | Business conditions | EXW                              |
| Delivery time | 15-25 days                                                                                                                      | Manufacture         | Made In China                    |
| use           | Nail Bar Shop / Manicure Manicure Shop                                                                                          | Benefit             | Factory direct sales             |
| Design        | Custom Free Design, professional design team                                                                                    | shipment            | From the sea, from the air, etc. |
| Туре          | Wall mount nail polish rack.polish rack.salon nail polish rack                                                                  |                     |                                  |
|               |                                                                                                                                 |                     |                                  |