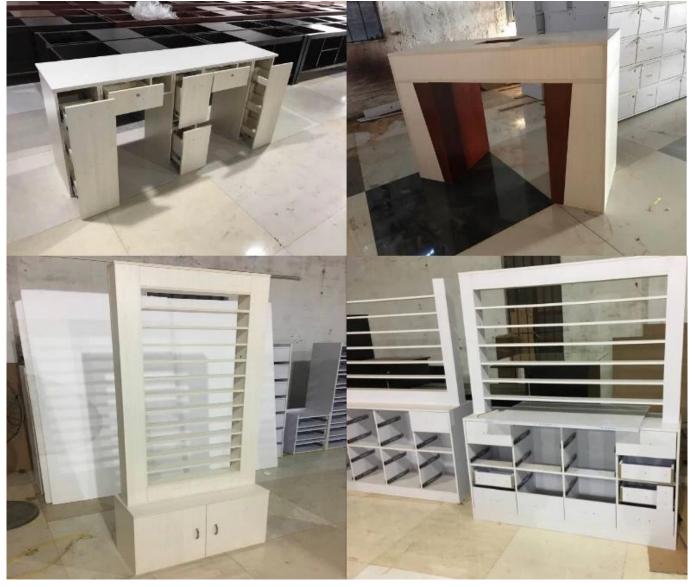

Chinese nail display factory with nail polish display stand for nail display rack for sale DS-P212

### **Product Display**

|               | Chinese nail display factory with nail polish display stand for nail display rack for sale DS-<br>P212/nail polish rack/cabinet | Style               | Modern/Classic                   |
|---------------|---------------------------------------------------------------------------------------------------------------------------------|---------------------|----------------------------------|
| Using Area    | Shopping mall, retail store, showroom, etc.                                                                                     | Material            | Durable Wood                     |
| Size / Color  | Standard                                                                                                                        | Business conditions | EXW                              |
| Delivery time | 15-25 days                                                                                                                      | Manufacture         | Made In China                    |
| use           | Nail Bar Shop / Manicure Manicure Shop                                                                                          | Benefit             | Factory direct sales             |
| Design        | Custom Free Design, professional design team                                                                                    | shipment            | From the sea, from the air, etc. |
| Туре          | Wall mount nail polish rack.polish rack.salon nail polish rack                                                                  |                     |                                  |
|               |                                                                                                                                 |                     |                                  |