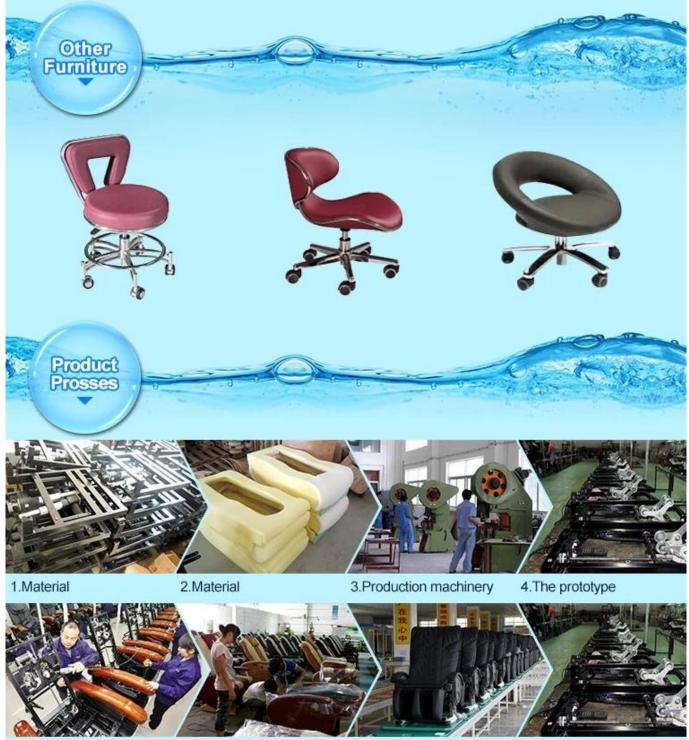

#### Other salon furniture and packages

| 1.27                                                                                                                                                                                                                                                                                                                                                                                                                                                                                                                                                                                                                                                                                                                                                                                                                                                                                                                                                                                                                                                                                                                                                                                                                                                                                                                                                                                                                                                                                                                                                                                                                                                                                                                                                                                                                                                                                                                                                                                                                                                                                                                           | Provede      | e Center  |                   |
|--------------------------------------------------------------------------------------------------------------------------------------------------------------------------------------------------------------------------------------------------------------------------------------------------------------------------------------------------------------------------------------------------------------------------------------------------------------------------------------------------------------------------------------------------------------------------------------------------------------------------------------------------------------------------------------------------------------------------------------------------------------------------------------------------------------------------------------------------------------------------------------------------------------------------------------------------------------------------------------------------------------------------------------------------------------------------------------------------------------------------------------------------------------------------------------------------------------------------------------------------------------------------------------------------------------------------------------------------------------------------------------------------------------------------------------------------------------------------------------------------------------------------------------------------------------------------------------------------------------------------------------------------------------------------------------------------------------------------------------------------------------------------------------------------------------------------------------------------------------------------------------------------------------------------------------------------------------------------------------------------------------------------------------------------------------------------------------------------------------------------------|--------------|-----------|-------------------|
| CULTURE                                                                                                                                                                                                                                                                                                                                                                                                                                                                                                                                                                                                                                                                                                                                                                                                                                                                                                                                                                                                                                                                                                                                                                                                                                                                                                                                                                                                                                                                                                                                                                                                                                                                                                                                                                                                                                                                                                                                                                                                                                                                                                                        | (COLORIDO DO |           | Enterna           |
| CALIFIC                                                                                                                                                                                                                                                                                                                                                                                                                                                                                                                                                                                                                                                                                                                                                                                                                                                                                                                                                                                                                                                                                                                                                                                                                                                                                                                                                                                                                                                                                                                                                                                                                                                                                                                                                                                                                                                                                                                                                                                                                                                                                                                        | CTTTTTTT     |           | The second second |
| ********                                                                                                                                                                                                                                                                                                                                                                                                                                                                                                                                                                                                                                                                                                                                                                                                                                                                                                                                                                                                                                                                                                                                                                                                                                                                                                                                                                                                                                                                                                                                                                                                                                                                                                                                                                                                                                                                                                                                                                                                                                                                                                                       | 1111111      | I LILLILL | DISTANC           |
| Erretter.                                                                                                                                                                                                                                                                                                                                                                                                                                                                                                                                                                                                                                                                                                                                                                                                                                                                                                                                                                                                                                                                                                                                                                                                                                                                                                                                                                                                                                                                                                                                                                                                                                                                                                                                                                                                                                                                                                                                                                                                                                                                                                                      | Province I   |           |                   |
| ********                                                                                                                                                                                                                                                                                                                                                                                                                                                                                                                                                                                                                                                                                                                                                                                                                                                                                                                                                                                                                                                                                                                                                                                                                                                                                                                                                                                                                                                                                                                                                                                                                                                                                                                                                                                                                                                                                                                                                                                                                                                                                                                       | EFFERIES     | PREFER    | 11111111          |
| STREET                                                                                                                                                                                                                                                                                                                                                                                                                                                                                                                                                                                                                                                                                                                                                                                                                                                                                                                                                                                                                                                                                                                                                                                                                                                                                                                                                                                                                                                                                                                                                                                                                                                                                                                                                                                                                                                                                                                                                                                                                                                                                                                         | Entertit     | F1111111  | 11111111          |
| 22222222                                                                                                                                                                                                                                                                                                                                                                                                                                                                                                                                                                                                                                                                                                                                                                                                                                                                                                                                                                                                                                                                                                                                                                                                                                                                                                                                                                                                                                                                                                                                                                                                                                                                                                                                                                                                                                                                                                                                                                                                                                                                                                                       | Entern       | 11111111  | Freeset           |
|                                                                                                                                                                                                                                                                                                                                                                                                                                                                                                                                                                                                                                                                                                                                                                                                                                                                                                                                                                                                                                                                                                                                                                                                                                                                                                                                                                                                                                                                                                                                                                                                                                                                                                                                                                                                                                                                                                                                                                                                                                                                                                                                | FEFETTE      |           | Contractor.       |
| Self- self                                                                                                                                                                                                                                                                                                                                                                                                                                                                                                                                                                                                                                                                                                                                                                                                                                                                                                                                                                                                                                                                                                                                                                                                                                                                                                                                                                                                                                                                                                                                                                                                                                                                                                                                                                                                                                                                                                                                                                                                                                                                                                                     | PREFERENCE   | AND DESK  | CITE STATES       |
| C22222112                                                                                                                                                                                                                                                                                                                                                                                                                                                                                                                                                                                                                                                                                                                                                                                                                                                                                                                                                                                                                                                                                                                                                                                                                                                                                                                                                                                                                                                                                                                                                                                                                                                                                                                                                                                                                                                                                                                                                                                                                                                                                                                      | Enternet     |           | 10111111          |
|                                                                                                                                                                                                                                                                                                                                                                                                                                                                                                                                                                                                                                                                                                                                                                                                                                                                                                                                                                                                                                                                                                                                                                                                                                                                                                                                                                                                                                                                                                                                                                                                                                                                                                                                                                                                                                                                                                                                                                                                                                                                                                                                |              |           | A CASE OF STREET, |
| Street, Street |              | -         | -                 |
| Canada C                                                                                                                                                                                                                                                                                                                                                                                                                                                                                                                                                                                                                                                                                                                                                                                                                                                                                                                                                                                                                                                                                                                                                                                                                                                                                                                                                                                                                                                                                                                                                                                                                                                |              | -         | transfer.         |
|                                                                                                                                                                                                                                                                                                                                                                                                                                                                                                                                                                                                                                                                                                                                                                                                                                                                                                                                                                                                                                                                                                                                                                                                                                                                                                                                                                                                                                                                                                                                                                                                                                                                                                                                                                                                                                                                                                                                                                                                                                                                                                                                | -            |           | -                 |
|                                                                                                                                                                                                                                                                                                                                                                                                                                                                                                                                                                                                                                                                                                                                                                                                                                                                                                                                                                                                                                                                                                                                                                                                                                                                                                                                                                                                                                                                                                                                                                                                                                                                                                                                                                                                                                                                                                                                                                                                                                                                                                                                |              | -         | -                 |
|                                                                                                                                                                                                                                                                                                                                                                                                                                                                                                                                                                                                                                                                                                                                                                                                                                                                                                                                                                                                                                                                                                                                                                                                                                                                                                                                                                                                                                                                                                                                                                                                                                                                                                                                                                                                                                                                                                                                                                                                                                                                                                                                |              |           |                   |

5.Assembly

6.Detection

7.Delivery

8.Packaging

Whether you're looking for Salon Pedicure equipment, Spa Pedicure Equipment, Day Spa Pedicure Equipment, Whirlpool Pedicure Spa Equipment, Pedicarts, Pedicure accessories, Pedicure Stools, Pedicure Chairs or Massage Chair, Foshan Doshower Sanitary Ware Co., Ltd. is your Premier Source where you will find all that and much, much more!