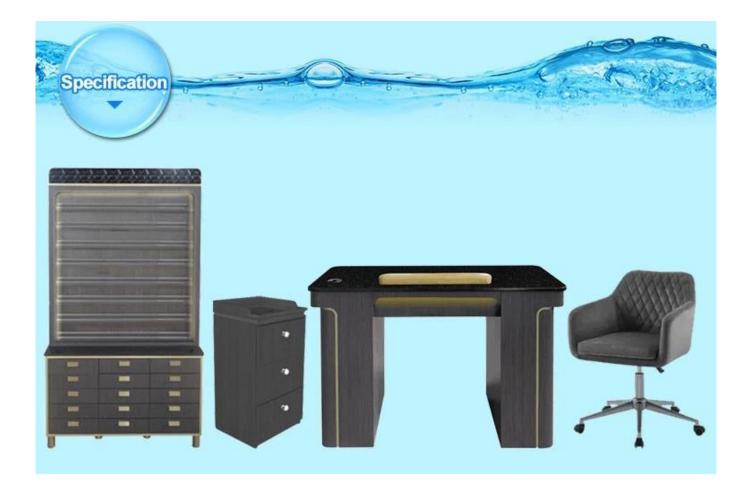

### **Product Display**

|               | Chinese nail display factory with nail polish display stand for nail display rack for sale DS-<br>P212/nail polish rack/cabinet | Style               | Modern/Classic                   |
|---------------|---------------------------------------------------------------------------------------------------------------------------------|---------------------|----------------------------------|
| Using Area    | Shopping mall, retail store, showroom, etc.                                                                                     | Material            | Durable Wood                     |
| Size / Color  | Standard                                                                                                                        | Business conditions | EXW                              |
| Delivery time | 15-25 days                                                                                                                      | Manufacture         | Made In China                    |
| use           | Nail Bar Shop / Manicure Manicure Shop                                                                                          | Benefit             | Factory direct sales             |
| Design        | Custom Free Design, professional design team                                                                                    | shipment            | From the sea, from the air, etc. |
| Туре          | Wall mount nail polish rack.polish rack.salon nail polish rack                                                                  |                     |                                  |
|               |                                                                                                                                 |                     |                                  |