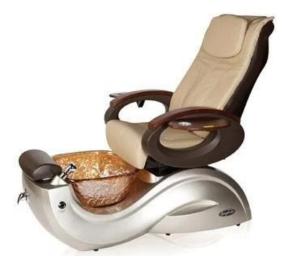

# Chinese pedicure chair factory with pedicure chairs no plumbing for massage pedicure chair DS-P5

- ♦ pedicure chair offers ultra soft PU leather,removable pillow ,back cushion and seat .Roller massage on your neck and waist.
- ♦A rising cherry wood armrest for ease getting in and out of chair.
- ♦There is an automatic seat adjustment to move client forward back.So you can reach those feet comfortably .beauty salon foot spa massage chair
- ♦ The sleek handcrafted acrylic base (two level).

- ♦The pipeless whirlpool system adds an elegant design twist to really make your salon stand out from the rest.
- ♦ The pullout sprayer allows for therapeutic water benefits for client feet and provides fast and effective cleaning between appointments .
- ♦ Adjustable PU footrest. Multi color led water lighting .