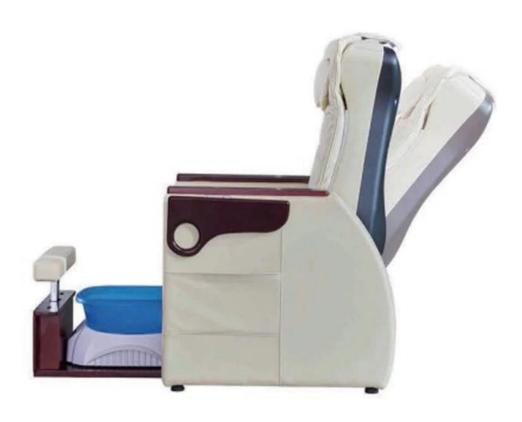

# Chinese pedicure chair factory with pedicure chairs no plumbing for massage pedicure chair DS-P5

- ♦ pedicure chair offers ultra soft PU leather,removable pillow ,back cushion and seat .Roller massage on your neck and waist.
- ♦A rising cherry wood armrest for ease getting in and out of chair.
- ♦There is an automatic seat adjustment to move client forward back.So you can reach those feet comfortably .beauty salon foot spa massage chair
- ♦ The sleek handcrafted acrylic base (two level).

- ♦The pipeless whirlpool system adds an elegant design twist to really make your salon stand out from the rest.
- ♦ The pullout sprayer allows for therapeutic water benefits for client feet and provides fast and effective cleaning between appointments .
- ♦ Adjustable PU footrest. Multi color led water lighting .