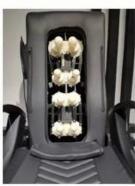

### 2 KIND OF MASSAGE MACHINE -

Kneading massage

- Vibration seat
- Fully automatic by remote control
- Chair recline, move forward and backward

 Kneading, knocking, flapping, rolling with 6 different shiatsu massage

- Vibration seat
- Fully automatic by remote control
- Chair recline, move forward and backward

Kneding Massage

Human Touch Massage

New Design (Click here): Pedicure Chair

Barber Chair

Massssage Bed&Nail Table