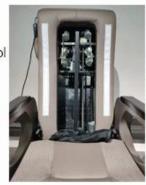

### 2 KIND OF MASSAGE MACHINE -

Kneading massage

- Vibration seat
- Fully automatic by remote control
- Chair recline, move forward and backward

 Kneading, knocking, flapping, rolling with 6 different shiatsu massage

- Vibration seat
- Fully automatic by remote control
- Chair recline, move forward and backward

Kneding Massage

Human Touch Massage

New Design (Click here): Pedicure Chair

Barber Chair

Massssage Bed&Nail Table