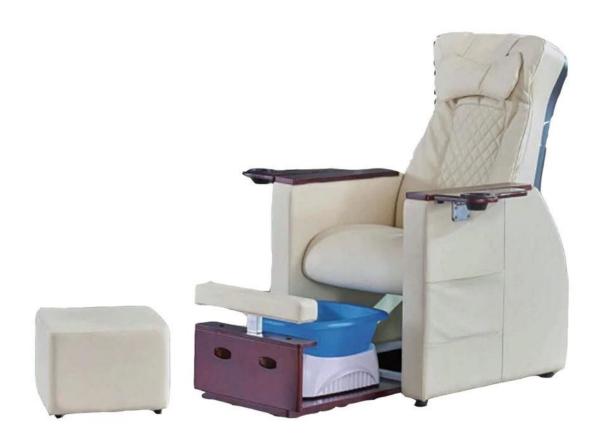

# Chinese pedicure chair factory with pedicure chairs no plumbing for massage pedicure chair DS-P5

- ♦ pedicure chair offers ultra soft PU leather,removable pillow ,back cushion and seat .Roller massage on your neck and waist.
- ♦A rising cherry wood armrest for ease getting in and out of chair.
- ♦There is an automatic seat adjustment to move client forward back.So you can reach those feet comfortably .beauty salon foot spa massage chair
- ♦ The sleek handcrafted acrylic base (two level).

- ♦The pipeless whirlpool system adds an elegant design twist to really make your salon stand out from the rest.
- ♦ The pullout sprayer allows for therapeutic water benefits for client feet and provides fast and effective cleaning between appointments .
- ♦ Adjustable PU footrest. Multi color led water lighting .