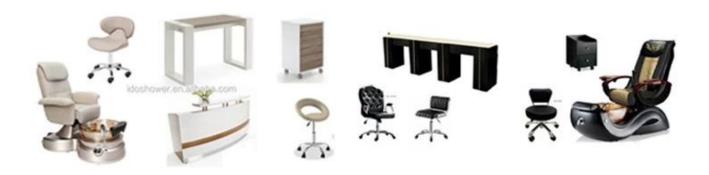

|        |        |  |

- ♦ pedicure chair offers ultra soft PU leather,removable pillow ,back cushion and seat .Roller massage on your neck and waist.
- ♦A rising cherry wood armrest for ease getting in and out of chair.
- ♦There is an automatic seat adjustment to move client forward back.So you can reach those feet comfortably .beauty salon foot spa massage chair
- ♦ The sleek handcrafted acrylic base (two level).

- ♦The pipeless whirlpool system adds an elegant design twist to really make your salon stand out from the rest.
- ♦ The pullout sprayer allows for therapeutic water benefits for client feet and provides fast and effective cleaning between appointments .
- ♦ Adjustable PU footrest. Multi color led water lighting .

## Our advantages 👡



### product packages





Customized product's color and style

### Optional leather color



Optional pedicure bowl color



### **DETAILS**

### Accessories







Magnet Jet (Optional)



Discharge Pump ( Optional )

### 2 KIND OF MASSAGE MACHINE -



Kneading massage

- Vibration seat
- Fully automatic by remote control
- Chair recline, move forward and backward



 Kneading, knocking, flapping, rolling with 6 different shiatsu massage

- Vibration seat
- Fully automatic by remote control
- Chair recline, move forward and backward

Kneding Massage

Human Touch Massage



New Design (Click here): Pedicure Chair







Barber Chair







Massssage Bed&Nail Table







# Customer feedback and real pictures -

















### | Packing & Delivery

- A.Each item will be strictly checked by QC, providing more