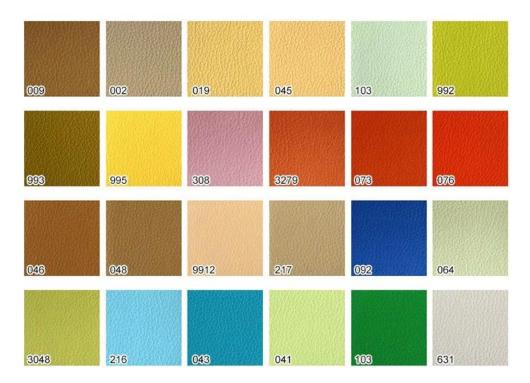

ra soft PU leather,removable pillow ,back cushion and seat .Roller massage on your neck and waist.
- ♦A rising cherry wood armrest for ease getting in and out of chair.
- ♦There is an automatic seat adjustment to move client forward back.So you can reach those feet comfortably .beauty salon foot spa massage chair
- ♦ The sleek handcrafted acrylic base (two level).

- ♦The pipeless whirlpool system adds an elegant design twist to really make your salon stand out from the rest.
- ♦ The pullout sprayer allows for therapeutic water benefits for client feet and provides fast and effective cleaning between appointments .
- ♦ Adjustable PU footrest. Multi color led water lighting .

## Our advantages 👡



### product packages





Customized product's color and style

### Optional leather color



Optional pedicure bowl color



### **DETAILS**

### Accessories







Magnet Jet (Optional)



Discharge Pump ( Optional )

### 2 KIND OF MASSAGE MACHINE -



Kneading massage

- Vibration seat
- Fully automatic by remote control
- Chair recline, move forward and backward



 Kneading, knocking, flapping, rolling with 6 different shiatsu massage

- Vibration seat
- Fully automatic by remote control
- Chair recline, move forward and backward

Kneding Massage

Human Touch Massage



New Design (Click here): Pedicure Chair







Barber Chair







Massssage Bed&Nail Table







# Customer feedback and real pictures -

















### | Packing & Delivery

- A.Each item will be strictly checked by QC, providing more care for your items.
- **B.**Each carton will be well wrapped and g