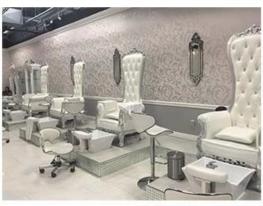

- ♦ pedicure chair offers ultra soft PU leather,removable pillow ,back cushion and seat .Roller massage on your neck and waist.
- ♦A rising cherry wood armrest for ease getting in and out of chair.
- ♦There is an automatic seat adjustment to move client forward back.So you can reach those feet comfortably .beauty salon foot spa massage chair
- ♦ The sleek handcrafted acrylic base (two level).

- ♦The pipeless whirlpool system adds an elegant design twist to really make your salon stand out from the rest.
- ♦ The pullout sprayer allows for therapeutic water benefits for client feet and provides fast and effective cleaning between appointments .
- ♦ Adjustable PU footrest. Multi color led water lighting .

### 2 KIND OF MASSAGE MACHINE -

Kneading massage

- Vibration seat
- Fully automatic by remote control
- Chair recline, move forward and backward

 Kneading, knocking, flapping, rolling with 6 different shiatsu massage