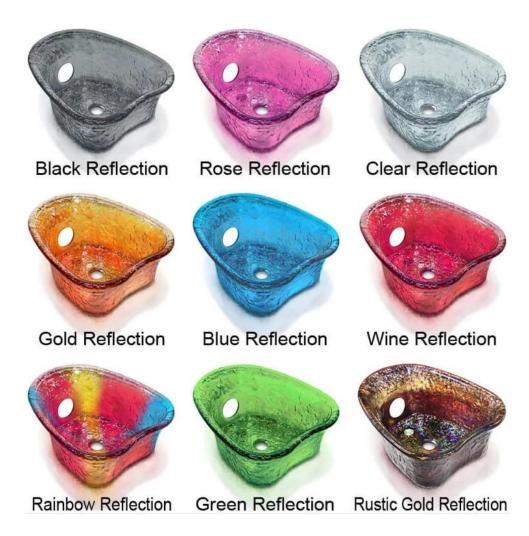

low ,back cushion and seat .Roller massage on your neck and waist.
- ♦A rising cherry wood armrest for ease getting in and out of chair.
- ♦There is an automatic seat adjustment to move client forward back.So you can reach those feet comfortably .beauty salon foot spa massage chair
- ♦ The sleek handcrafted acrylic base (two level).

- ♦The pipeless whirlpool system adds an elegant design twist to really make your salon stand out from the rest.
- ♦ The pullout sprayer allows for therapeutic water benefits for client feet and provides fast and effective cleaning between appointments .
- ♦ Adjustable PU footrest. Multi color led water lighting .

## Our advantages 👡



### product packages





Customized product's color and style

### Optional leather color



Optional pedicure bowl color



### **DETAILS**

### Accessories







Magnet Jet (Optional)



Discharge Pump ( Optional )

### 2 KIND OF MASSAGE MACHINE -



Kneading massage

- Vibration seat
- Fully automatic by remote control
- Chair recline, move forward and backward



 Kneading, knocking, flapping, rolling with 6 different shiatsu massage

- Vibration seat
- Fully automatic by remote control
- Chair recline, move forward and backward

Kneding Massage

Human Touch Massage



New Design (Click here): Pedicure Chair







Barber Chair







Massssage Bed&Nail Table







# Customer feedback and real pictures -

















### | Packing & Delivery

- A.Each item will be strictly checked by QC, providing more care for your items.
- **B.**Each carton will be well wrapped and given advance tests in order to m