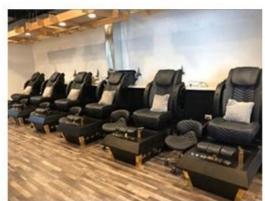

- ♦ pedicure chair offers ultra soft PU leather,removable pillow ,back cushion and seat .Roller massage on your neck and waist.
- ♦A rising cherry wood armrest for ease getting in and out of chair.
- ♦There is an automatic seat adjustment to move client forward back.So you can reach those feet comfortably .beauty salon foot spa massage chair
- ♦ The sleek handcrafted acrylic base (two level).

- ♦The pipeless whirlpool system adds an elegant design twist to really make your salon stand out from the rest.
- ♦ The pullout sprayer allows for therapeutic water benefits for client feet and provides fast and effective cleaning between appointments .
- ♦ Adjustable PU footrest. Multi color led water lighting .

### 2 KIND OF MASSAGE MACHINE -

Kneading massage

- Vibration seat
- Fully automatic by remote control
- Chair recline, move forward and backward

 Kneading, knocking, flapping, rolling with 6 different shiatsu massage