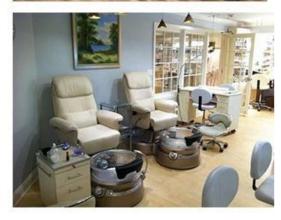

- ♦ pedicure chair offers ultra soft PU leather,removable pillow ,back cushion and seat .Roller massage on your neck and waist.
- ♦A rising cherry wood armrest for ease getting in and out of chair.
- ♦There is an automatic seat adjustment to move client forward back.So you can reach those feet comfortably .beauty salon foot spa massage chair
- ♦ The sleek handcrafted acrylic base (two level).

- ♦The pipeless whirlpool system adds an elegant design twist to really make your salon stand out from the rest.
- ♦ The pullout sprayer allows for therapeutic water benefits for client feet and provides fast and effective cleaning between appointments .
- ♦ Adjustable PU footrest. Multi color led water lighting .

### 2 KIND OF MASSAGE MACHINE -

Kneading massage

- Vibration seat
- Fully automatic by remote control
- Chair recline, move forward and backward

 Kneading, knocking, flapping, rolling with 6 different shiatsu massage