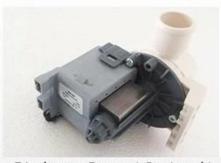

.
- ♦A rising cherry wood armrest for ease getting in and out of chair.
- ♦There is an automatic seat adjustment to move client forward back.So you can reach those feet comfortably .beauty salon foot spa massage chair
- ♦ The sleek handcrafted acrylic base (two level).

- ♦The pipeless whirlpool system adds an elegant design twist to really make your salon stand out from the rest.
- ♦ The pullout sprayer allows for therapeutic water benefits for client feet and provides fast and effective cleaning between appointments .
- ♦ Adjustable PU footrest. Multi color led water lighting .

## Our advantages 👡



### product packages





Customized product's color and style

### Optional leather color



Optional pedicure bowl color



### **DETAILS**

### Accessories







Magnet Jet (Optional)



Discharge Pump ( Optional )

### 2 KIND OF MASSAGE MACHINE -



Kneading massage

- Vibration seat
- Fully automatic by remote control
- Chair recline, move forward and backward



 Kneading, knocking, flapping, rolling with 6 different shiatsu massage

- Vibration seat
- Fully automatic by remote control
- Chair recline, move forward and backward

Kneding Massage

Human Touch Massage



New Design (Click here): Pedicure Chair







Barber Chair







Massssage Bed&Nail Table







# Customer feedback and real pictures -

















### | Packing & Delivery

- A.Each item will be strictly checked by QC, providing more care for your items.
- **B.**Each carton will be well wrapped and given advance tests in order to make the cargo delivered to your door without any damages.





##