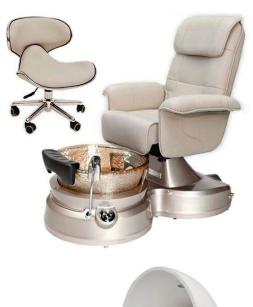

# Chinese pedicure chair factory with pedicure chairs no plumbing for massage pedicure chair DS-P5

- ♦ pedicure chair offers ultra soft PU leather,removable pillow ,back cushion and seat .Roller massage on your neck and waist.
- ♦A rising cherry wood armrest for ease getting in and out of chair.
- ♦There is an automatic seat adjustment to move client forward back.So you can reach those feet comfortably .beauty salon foot spa massage chair
- ♦ The sleek handcrafted acrylic base (two level).

- ♦The pipeless whirlpool system adds an elegant design twist to really make your salon stand out from the rest.
- ♦ The pullout sprayer allows for therapeutic water benefits for client feet and provides fast and effective cleaning between appointments .
- ♦ Adjustable PU footrest. Multi color led water lighting .