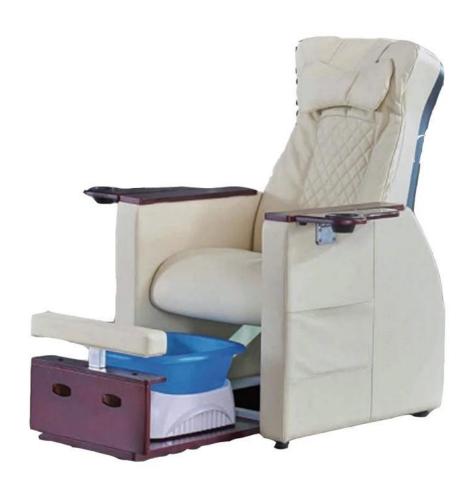

# Chinese pedicure chair factory with pedicure chairs no plumbing for massage pedicure chair DS-P5

- ♦ pedicure chair offers ultra soft PU leather,removable pillow ,back cushion and seat .Roller massage on your neck and waist.
- ♦A rising cherry wood armrest for ease getting in and out of chair.
- ♦There is an automatic seat adjustment to move client forward back.So you can reach those feet comfortably .beauty salon foot spa massage chair
- ♦ The sleek handcrafted acrylic base (two level).

- ♦The pipeless whirlpool system adds an elegant design twist to really make your salon stand out from the rest.
- ♦ The pullout sprayer allows for therapeutic water benefits for client feet and provides fast and effective cleaning between appointments .
- ♦ Adjustable PU footrest. Multi color led water lighting .