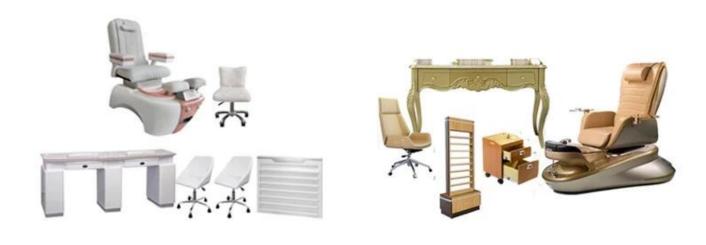

|        |        |  |

- ♦ pedicure chair offers ultra soft PU leather,removable pillow ,back cushion and seat .Roller massage on your neck and waist.
- ♦A rising cherry wood armrest for ease getting in and out of chair.
- ♦There is an automatic seat adjustment to move client forward back.So you can reach those feet comfortably .beauty salon foot spa massage chair
- ♦ The sleek handcrafted acrylic base (two level).

- ♦The pipeless whirlpool system adds an elegant design twist to really make your salon stand out from the rest.
- ♦ The pullout sprayer allows for therapeutic water benefits for client feet and provides fast and effective cleaning between appointments .
- ♦ Adjustable PU footrest. Multi color led water lighting .

## Our advantages 👡



### product packages





Customized product's color and style

### Optional leather color



Optional pedicure bowl color



### **DETAILS**

### Accessories







Magnet Jet (Optional)



Discharge Pump ( Optional )

### 2 KIND OF MASSAGE MACHINE -



Kneading massage

- Vibration seat
- Fully automatic by remote control
- Chair recline, move forward and backward



 Kneading, knocking, flapping, rolling with 6 different shiatsu massage

- Vibration seat
- Fully automatic by remote control
- Chair recline, move forward and backward

Kneding Massage

Human Touch Massage



New Design (Click here): Pedicure Chair







Barber Chair







Massssage Bed&Nail Table







# Customer feedback and real pictures -

















### | Packing & Delivery

- A.Each item will be strictly checked by QC, providing mo