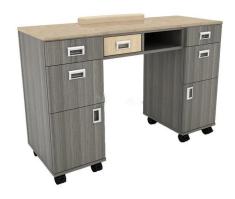

# Chinese pedicure chair factory with pedicure chairs no plumbing for massage pedicure chair DS-P5

### | Product Details

| DETAILS                                                        |                                                                                                  | TRADE TERMS  | AADE TERMS                                                     |        |        |  |
|----------------------------------------------------------------|--------------------------------------------------------------------------------------------------|--------------|----------------------------------------------------------------|--------|--------|--|
| product name                                                   | Chinese pedicure chair factory with pedicure chairs no plumbing for massage pedicure chair DS-P5 | container    | 20GP                                                           | 40GP   | 40HQ   |  |
| packing size                                                   | chair:105x80x53cm<br>base:142x74x52cm                                                            | pipeless     |                                                                |        |        |  |
| weight                                                         | 101kg                                                                                            | lead time    | 30days                                                         | 35days | 40days |  |
| color                                                          | optional                                                                                         | price        | EXW                                                            |        |        |  |
| materials                                                      | pvc,fire resistant cotton,iron,plastic                                                           | payment time | pay 50% deposit,50% balance before shipment                    |        |        |  |
| adjustable                                                     | footrest,backrest,armrest,height,pillow                                                          | remark       | less than 10pcs/item,we will add 10%-50% on the original price |        |        |  |
| optional                                                       | leather color                                                                                    |              |                                                                |        |        |  |
| FEATURES                                                       |                                                                                                  |              |                                                                |        |        |  |
| 1.Use for Beauty salons<br>2.PVC<br>3.CE,ROHS,FCC,SGS Approval |                                                                                                  |              |                                                                |        |        |  |