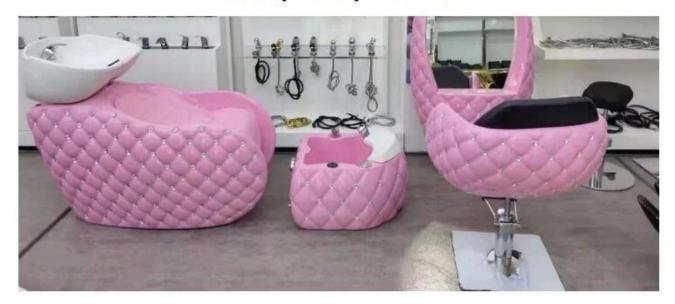

## **Luxury Beauty Salon Unit**

DS-S205 Shampoo&Barber Kit

DS-T103 DS-S204

Other New Design

### Product description

Construction:

General purpose salon chair modern barber salon chairs

Classically designed hydraulic styling chair

Curved plastic armrests

U shaped footrest with molded rubber cover

Padded seat cushions