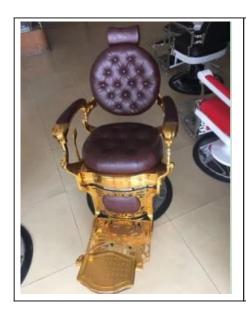

Chinese salon equipment supplier with modern hair styling chair for hair salon mirrors DS-M101

# **Product Display**



## **Luxury Beauty Salon Unit**



DS-S205 Shampoo&Barber Kit



DS-T103 DS-S204

Other New Design







### Product description

Construction:

General purpose salon chair modern barber salon chairs

Classically designed hydraulic styling chair

Curved plastic armrests

U shaped footrest with molded rubber cover

Padded seat cushions

Open-back seat eliminates hair traps

Easy to clean

Circle base

Hydraulic pump up or down

Swivels 360

Weight capacity: 350 lbs.

| Chair Color  | Multi-optional                            |
|--------------|-------------------------------------------|
| Manufacturer | Doshower barber chair factory             |
| Assembly     | Minor assembly required                   |
| Size         | Standard                                  |
| Net Weight   | 22kg                                      |
| Packing      | Carton Box                                |
|