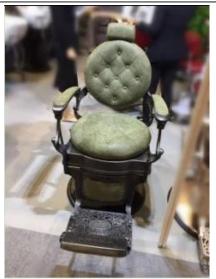

Chinese salon equipment supplier with modern hair styling chair for hair salon mirrors DS-M101

# **Product Display**



## **Luxury Beauty Salon Unit**



DS-S205 Shampoo&Barber Kit



DS-T103 DS-S204

Other New Design







### Product description

Construction:

General purpose salon chair modern barber salon chairs

Classically designed hydraulic styling chair

Curved plastic armrests

U shaped footrest with molded rubber cover

Padded seat cushions

Open-back seat eliminates hair traps

Easy to clean

Circle base

Hydraulic pump up or down

Swivels 360

Weight capacity: 350 lbs.

| Chair Color  | Multi-optional                            |
|--------------|-------------------------------------------|
| Manufacturer | Doshower barber chair factory             |
| Assembly     | Minor assembly required                   |
| Size         | Standard                                  |
| Net Weight   | 22kg                                      |
| Packing      | Carton Box                                |
| F