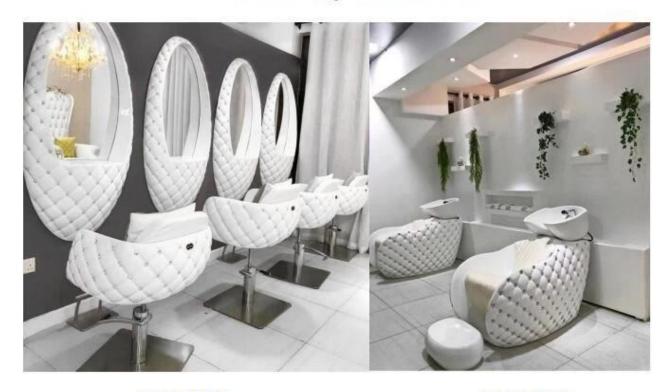

## **Luxury Beauty Salon Unit**

DS-S205 Shampoo&Barber Kit

DS-T103 DS-S204

Other New Design

### Product description

Construction:

General purpose salon chair modern barber salon chairs

Classically designed hydraulic styling chair

Curved plastic armrests

U shaped footrest with molded rubber cover

Padded seat cushions