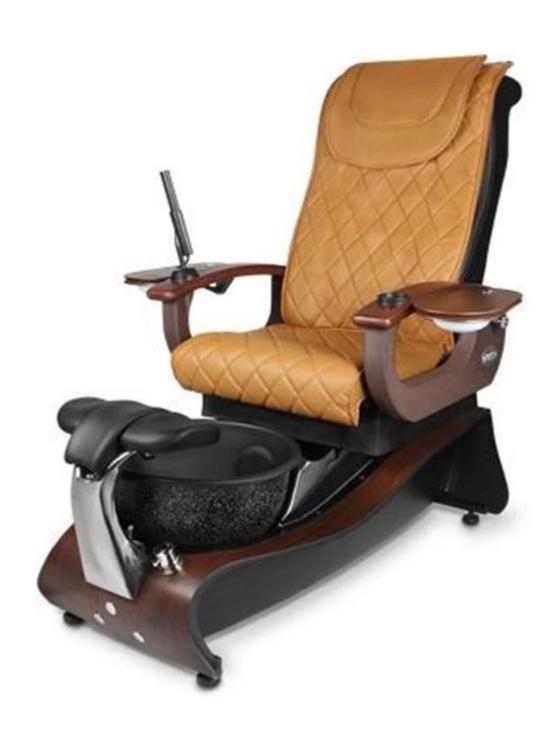

## **Product Details**

Comfortable and durable foot spa manicure pedicure chair oem pedicure spa chair

| Name                   | Comfortable and durable foot spa manicure pedicure chair oem pedicure spa chair |                 |                                        |                  |                   |
|------------------------|---------------------------------------------------------------------------------|-----------------|----------------------------------------|------------------|-------------------|
| Model No.              | DS-J21                                                                          | Tub<br>material | Fiber glass                            |                  |                   |
| Style                  | Luxury                                                                          | Pump            | Disacharge pump,<br>whirlpool,flushing |                  |                   |
| Color                  | Optional                                                                        | Jet system      | Pipeless                               |                  |                   |
| Parts                  | Headrest                                                                        | Armrest         | Footrest                               | Manicure<br>tray |                   |
| Other<br>Spa Furniture | Manicure<br>Table                                                               | Stool           | Reception Table                        | Salon Chair      | Massage Table/Bed |

### **Seat Chair Specifications**

- a) Cover: PU/Poly Urethane leather. Color optional.
- b) Seat: Moved forward and backward by electric control. With vibration massage

- C) Armrests: Available to upturning for easy access. With tea tray/cup holder.
- d) Backrest: Available to recline by remote control. With Kneading massage for neck, back and waist.

### **Basin/Base Tub Specifications:**

a) Color: Optional.

b) Material: Fiber glass.

c) Functions: With hot/cold water supply pipe, complete gravity drainage

system.

Basin with pipe-less whirlpool jet for hydraulic massage, flash led

light and shower.

d) Mixer: Control the hot/cold water flow.

| Model No.                                                                           | DS-J21                                               |  |  |
|-------------------------------------------------------------------------------------|------------------------------------------------------|--|--|
| Place of Origin                                                                     | China, Guangdong                                     |  |  |
| Material Chair:PU,PVC,Genuine leather you can choose Basin:Fiberglass,Glass,Crystal |                                                      |  |  |
| Color                                                                               | a.as our model b.according to the customers' request |  |  |
| Voltage                                                                             | 110V-220V                                            |  |  |
| N.W.                                                                                | 100KGS                                               |  |  |
| G.W.                                                                                | 110KGS                                               |  |  |
| Package                                                                             | 2 cartons for one set                                |  |  |
| Delivery time                                                                       | 15-25 working days                                   |  |  |
| Chair massage                                                                       | Normal Kneading or Luxury                            |  |  |
| Seat                                                                                | Vibration or Airbag                                  |  |  |
| Payment Terms                                                                       | T/T,Western Union                                    |  |  |