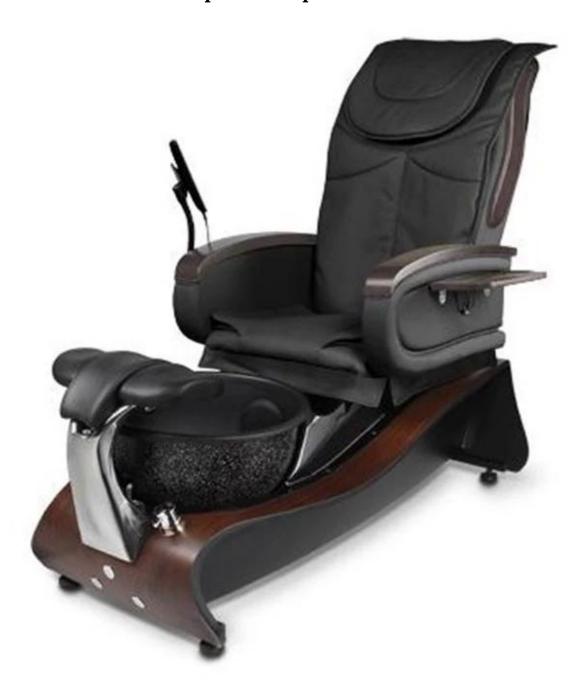

## **Product Details**

Comfortable and durable foot spa manicure pedicure chair oem pedicure spa chair

| Name                   | Comfortable and durable foot spa manicure pedicure chair oem pedicure spa chair |                 |                                        |                  |                   |
|------------------------|---------------------------------------------------------------------------------|-----------------|----------------------------------------|------------------|-------------------|
| Model No.              | DS-J21                                                                          | Tub<br>material | Fiber glass                            |                  |                   |
| Style                  | Luxury                                                                          | Pump            | Disacharge pump,<br>whirlpool,flushing |                  |                   |
| Color                  | Optional                                                                        | Jet system      | Pipeless                               |                  |                   |
| Parts                  | Headrest                                                                        | Armrest         | Footrest                               | Manicure<br>tray |                   |
| Other<br>Spa Furniture | Manicure<br>Table                                                               | Stool           | Reception Table                        | Salon Chair      | Massage Table/Bed |

### **Seat Chair Specifications**

- a) Cover: PU/Poly Urethane leather. Color optional.
- b) Seat: Moved forward and backward by electric control. With vibration massage

- C) Armrests: Available to upturning for easy access. With tea tray/cup holder.
- d) Backrest: Available to recline by remote control. With Kneading massage for neck, back and waist.

### **Basin/Base Tub Specifications:**

a) Color: Optional.

b) Material: Fiber glass.

c) Functions: With hot/cold water supply pipe, complete gravity drainage

system.

Basin with pipe-less whirlpool jet for hydraulic massage, flash led

light and shower.

d) Mixer: Control the hot/cold water flow.

| Model No.                                                                           | DS-J21                                               |  |  |
|-------------------------------------------------------------------------------------|------------------------------------------------------|--|--|
| Place of Origin                                                                     | China, Guangdong                                     |  |  |
| Material Chair:PU,PVC,Genuine leather you can choose Basin:Fiberglass,Glass,Crystal |                                                      |  |  |
| Color                                                                               | a.as our model b.according to the customers' request |  |  |
| Voltage                                                                             | 110V-220V                                            |  |  |
| N.W.                                                                                | 100KGS                                               |  |  |
| G.W.                                                                                | 110KGS                                               |  |  |
| Package                                                                             | 2 cartons for one set                                |  |  |
| Delivery time                                                                       | 15-25 working days                                   |  |  |
| Chair massage                                                                       | Normal Kneading or Luxury                            |  |  |
| Seat                                                                                | Vibration or Airbag                                  |  |  |
| Payment Terms                                                                       | T/T,Western Union                                    |  |  |