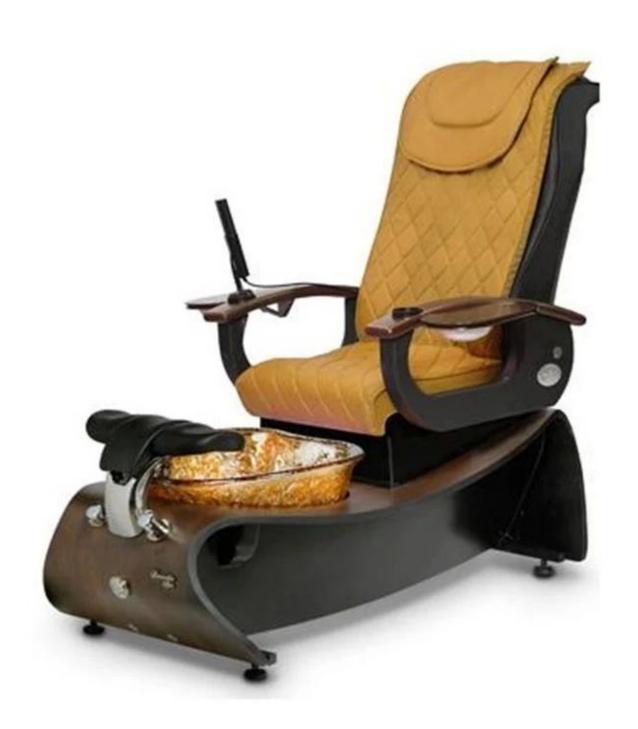

## **Product Details**

Comfortable and durable foot spa manicure pedicure chair oem pedicure spa chair

| Name                   | Comfortable and durable foot spa manicure pedicure chair oem pedicure spa chair |                 |                                        |                  |                   |
|------------------------|---------------------------------------------------------------------------------|-----------------|----------------------------------------|------------------|-------------------|
| Model No.              | DS-J21                                                                          | Tub<br>material | Fiber glass                            |                  |                   |
| Style                  | Luxury                                                                          | Pump            | Disacharge pump,<br>whirlpool,flushing |                  |                   |
| Color                  | Optional                                                                        | Jet system      | Pipeless                               |                  |                   |
| Parts                  | Headrest                                                                        | Armrest         | Footrest                               | Manicure<br>tray |                   |
| Other<br>Spa Furniture | Manicure<br>Table                                                               | Stool           | Reception Table                        | Salon Chair      | Massage Table/Bed |

### **Seat Chair Specifications**

- a) Cover: PU/Poly Urethane leather. Color optional.
- b) Seat: Moved forward and backward by electric control. With vibration massage

- C) Armrests: Available to upturning for easy access. With tea tray/cup holder.
- d) Backrest: Available to recline by remote control. With Kneading massage for neck, back and waist.

### **Basin/Base Tub Specifications:**

a) Color: Optional.

b) Material: Fiber glass.

c) Functions: With hot/cold water supply pipe, complete gravity drainage

system.

Basin with pipe-less whirlpool jet for hydraulic massage, flash led

light and shower.

d) Mixer: Control the hot/cold water flow.

| Model No.                                                                           | DS-J21                                               |  |  |
|-------------------------------------------------------------------------------------|------------------------------------------------------|--|--|
| Place of Origin                                                                     | China, Guangdong                                     |  |  |
| Material Chair:PU,PVC,Genuine leather you can choose Basin:Fiberglass,Glass,Crystal |                                                      |  |  |
| Color                                                                               | a.as our model b.according to the customers' request |  |  |
| Voltage                                                                             | 110V-220V                                            |  |  |
| N.W.                                                                                | 100KGS                                               |  |  |
| G.W.                                                                                | 110KGS                                               |  |  |
| Package                                                                             | 2 cartons for one set                                |  |  |
| Delivery time                                                                       | 15-25 working days                                   |  |  |
| Chair massage                                                                       | Normal Kneading or Luxury                            |  |  |
| Seat                                                                                | Vibration or Airbag                                  |  |  |
| Payment Terms                                                                       | T/T,Western Union                                    |  |  |