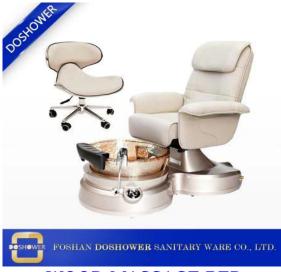

## **Product Details**

Comfortable and durable foot spa manicure pedicure chair oem pedicure spa chair

| Name                   | Comfortable and durable foot spa manicure pedicure chair oem pedicure spa chair |                 |                                        |                  |                   |
|------------------------|---------------------------------------------------------------------------------|-----------------|----------------------------------------|------------------|-------------------|
| Model No.              | DS-J21                                                                          | Tub<br>material | Fiber glass                            |                  |                   |
| Style                  | Luxury                                                                          | Pump            | Disacharge pump,<br>whirlpool,flushing |                  |                   |
| Color                  | Optional                                                                        | Jet system      | Pipeless                               |                  |                   |
| Parts                  | Headrest                                                                        | Armrest         | Footrest                               | Manicure<br>tray |                   |
| Other<br>Spa Furniture | Manicure<br>Table                                                               | Stool           | Reception Table                        | Salon Chair      | Massage Table/Bed |

### **Basin/Base Tub Specifications:**

a) Color: Optional.

b) Material: Fiber glass.

c) Functions: With hot/cold water supply pipe, complete gravity drainage

system.

Basin with pipe-less whirlpool jet for hydraulic massage, flash led

light and shower.

d) Mixer: Control the hot/cold water flow.

| Model No.                                                                           | DS-J21                                               |  |  |
|-------------------------------------------------------------------------------------|------------------------------------------------------|--|--|
| Place of Origin                                                                     | China, Guangdong                                     |  |  |
| Material Chair:PU,PVC,Genuine leather you can choose Basin:Fiberglass,Glass,Crystal |                                                      |  |  |
| Color                                                                               | a.as our model b.according to the customers' request |  |  |
| Voltage                                                                             | 110V-220V                                            |  |  |
| N.W.                                                                                | 100KGS                                               |  |  |
| G.W.                                                                                | 110KGS                                               |  |  |
| Package                                                                             | 2 cartons for one set                                |  |  |
| Delivery time                                                                       | 15-25 working days                                   |  |  |
| Chair massage                                                                       | Normal Kneading or Luxury                            |  |  |
| Seat                                                                                | Vibration or Airbag                                  |  |  |
| Payment Terms                                                                       | T/T,Western Union                                    |  |  |