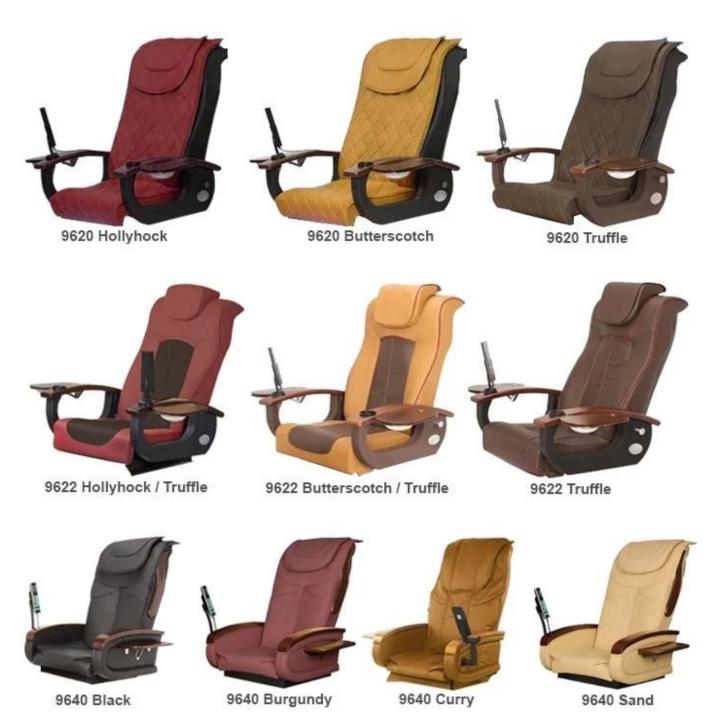

## **Product Details**

Comfortable and durable foot spa manicure pedicure chair oem pedicure spa chair

| Name                   | Comfortable and durable foot spa manicure pedicure chair oem pedicure spa chair |                 |                                        |                  |                   |
|------------------------|---------------------------------------------------------------------------------|-----------------|----------------------------------------|------------------|-------------------|
| Model No.              | DS-J21                                                                          | Tub<br>material | Fiber glass                            |                  |                   |
| Style                  | Luxury                                                                          | Pump            | Disacharge pump,<br>whirlpool,flushing |                  |                   |
| Color                  | Optional                                                                        | Jet system      | Pipeless                               |                  |                   |
| Parts                  | Headrest                                                                        | Armrest         | Footrest                               | Manicure<br>tray |                   |
| Other<br>Spa Furniture | Manicure<br>Table                                                               | Stool           | Reception Table                        | Salon Chair      | Massage Table/Bed |

### **Seat Chair Specifications**

- a) Cover: PU/Poly Urethane leather. Color optional.
- b) Seat: Moved forward and backward by electric control. With vibration massage

- C) Armrests: Available to upturning for easy access. With tea tray/cup holder.
- d) Backrest: Available to recline by remote control. With Kneading massage for neck, back and waist.

light and shower.

d) Mixer: Control the hot/cold water flow.

| Model No.                                                                           | DS-J21                                               |  |  |
|-------------------------------------------------------------------------------------|------------------------------------------------------|--|--|
| Place of Origin                                                                     | China, Guangdong                                     |  |  |
| Material Chair:PU,PVC,Genuine leather you can choose Basin:Fiberglass,Glass,Crystal |                                                      |  |  |
| Color                                                                               | a.as our model b.according to the customers' request |  |  |
| Voltage                                                                             | 110V-220V                                            |  |  |
| N.W.                                                                                | 100KGS                                               |  |  |
| G.W.                                                                                | 110KGS                                               |  |  |
| Package                                                                             | 2 cartons for one set                                |  |  |
| Delivery time                                                                       | 15-25 working days                                   |  |  |
| Chair massage                                                                       | Normal Kneading or Luxury                            |  |  |
| Seat                                                                                | Vibration or Airbag                                  |  |  |
| Payment Terms                                                                       | T/T,Western Union                                    |  |  |