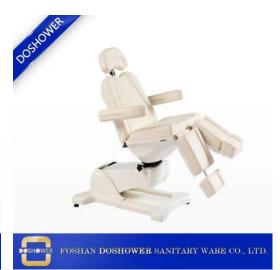

## **Product Details**

Comfortable and durable foot spa manicure pedicure chair oem pedicure spa chair

| Name                   | Comfortable and durable foot spa manicure pedicure chair oem pedicure spa chair |                 |                                        |                  |                   |
|------------------------|---------------------------------------------------------------------------------|-----------------|----------------------------------------|------------------|-------------------|
| Model No.              | DS-J21                                                                          | Tub<br>material | Fiber glass                            |                  |                   |
| Style                  | Luxury                                                                          | Pump            | Disacharge pump,<br>whirlpool,flushing |                  |                   |
| Color                  | Optional                                                                        | Jet system      | Pipeless                               |                  |                   |
| Parts                  | Headrest                                                                        | Armrest         | Footrest                               | Manicure<br>tray |                   |
| Other<br>Spa Furniture | Manicure<br>Table                                                               | Stool           | Reception Table                        | Salon Chair      | Massage Table/Bed |

### **Seat Chair Specifications**

- a) Cover: PU/Poly Urethane leather. Color optional.
- b) Seat: Moved forward and backward by electric control. With vibration massage

- C) Armrests: Available to upturning for easy access. With tea tray/cup holder.
- d) Backrest: Available to recline by remote control. With Kneading massage for neck, back and waist.