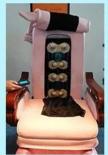

# 2 kinds of massage machine(Please kindly choose)

Kneading massage

- \*Kneading massage
- \*Vibration seat
- \*Fully automatic by remote control
- \*Chair recline,move forward and backward

Human touch massage

- \*Kneading,knocking,flapping,rolling with 6 different shiatsu massage
- \*Vibration seat
- \*Fully automatic by remote control
- \*Chair recline,move forward and backward

# Various color for your selection:

chair massage function: (Luxury)

- 1. Kneading, rolling, flapping, knocking, fully automatic forward, backward & recline, air bags, MP3 (8 Functions);
- 6. Different Auto Preset Shiatsu Massage Programs.
  The chair with MP3 function and have 4 air bags on the seat.
- 4. Remote Controlled Human Touch Massage Seat.;
- 5. the mechanism hand move up&down.; 110-150 Degree Recline Angle.
- 6. armrests can lift 90 degree, arm with a tray for laying something.
- 7. The seat and the backrest can adjust by the controller (Electrically adjustable)