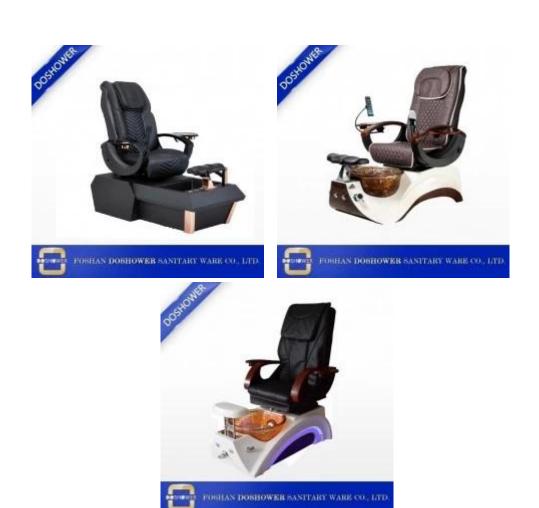

# Disposable pedicure set with pedicure chairs foot spa massage for spa pedicure chairs luxury DS-W20134

**NEW DESIGN PEDICURE CHAIR** 

**Product Display** 

**Product Decription** 

# **Leather Color**

Chestnut

Taupe

Ivoy

Jet Black

# **Bowl Color**

Brown

Pink

Red

# Various color for your selection:

chair massage function: (Luxury)

- 1. Kneading, rolling, flapping, knocking, fully automatic forward, backward & recline, air bags, MP3 (8 Functions);
- 6. Different Auto Preset Shiatsu Massage Programs.
  The chair with MP3 function and have 4 air bags on the seat.
- 4. Remote Controlled Human Touch Massage Seat.;
- 5. the mechanism hand move up&down.; 110-150 Degree Recline Angle.
- 6. armrests can lift 90 degree, arm with a tray for laying something.
- 7. The seat and the backrest can adjust by the controller (Electrically adjustable)

### chair function (standards)

- 1. has 4 kneading wheel on the neck,
- 2. has 4 kneading wheel on the waist.
- 4 vibration on the seat.
- 4. The seat and the backrest can adjust by the controller(Electrically adjustable).
- 5.armrests can lift 90 degree, arm with a tray for laying something.

### Tub function:

- 1. fiber glass basin, pipeless shower inside, at the buttom it has sole surfing.
- 2. UL Certification with pipeless Jet system.
- 3. Push On/Off Air Activated Safety Switches
- 4. Also the foot cushion can lift up and down.
- 5. At the front there is a swicth control hot&cold water inlet&out
- 6. Colors of LED Light Installed.
- 7. Discharges Pump to be Installed (Optional).