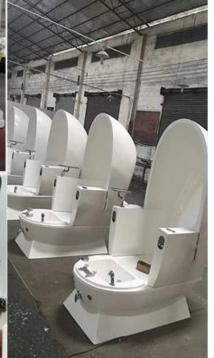

### Tub function:

- 1. fiber glass basin, pipeless shower inside, at the buttom it has sole surfing.
- 2. UL Certification with pipeless Jet system.
- 3. Push On/Off Air Activated Safety Switches
- 4. Also the foot cushion can lift up and down.
- 5. At the front there is a swicth control hot&cold water inlet&out
- 6. Colors of LED Light Installed.
- 7. Discharges Pump to be Installed (Optional).