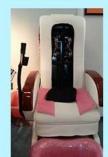

### chair function (standards)

- 1. has 4 kneading wheel on the neck,
- 2. has 4 kneading wheel on the waist.
- 4 vibration on the seat.
- 4. The seat and the backrest can adjust by the controller(Electrically adjustable).
- 5.armrests can lift 90 degree, arm with a tray for laying something.

### Tub function:

- 1. fiber glass basin, pipeless shower inside, at the buttom it has sole surfing.
- 2. UL Certification with pipeless Jet system.
- 3. Push On/Off Air Activated Safety Switches
- 4. Also the foot cushion can lift up and down.
- 5. At the front there is a swicth control hot&cold water inlet&out
- 6. Colors of LED Light Installed.
- 7. Discharges Pump to be Installed (Optional).