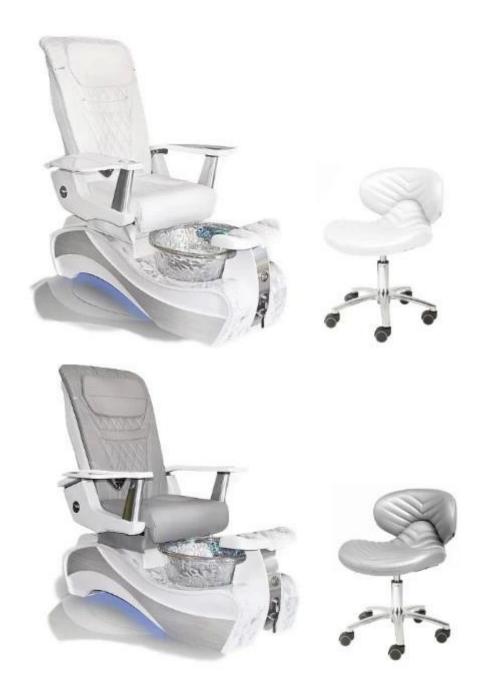

# **Leather Color**

Chestnut

Taupe

Ivoy

Jet Black

# **Bowl Color**

Brown

Pink

Red

# Various color for your selection:

chair massage function: (Luxury)

- 1. Kneading, rolling, flapping, knocking, fully automatic forward, backward & recline, air bags, MP3 (8 Functions);
- 6. Different Auto Preset Shiatsu Massage Programs.
  The chair with MP3 function and have 4 air bags on the seat.
- 4. Remote Controlled Human Touch Massage Seat.;
- 5. the mechanism hand move up&down.; 110-150 Degree Recline Angle.
- 6. armrests can lift 90 degree, arm with a tray for laying something.
- 7. The seat and the backrest can adjust by the controller (Electrically adjustable)

### chair function (standards)

- 1. has 4 kneading wheel on the neck,
- 2. has 4 kneading wheel on the waist.
- 4 vibration on the seat.
- 4. The seat and the backrest can adjust by the controller(Electrically adjustable).
- 5.armrests can lift 90 degree, arm with a tray for laying something.

### Tub function:

- 1. fiber glass basin, pipeless shower inside, at the buttom it has sole surfing.
- 2. UL Certification with pipeless Jet system.
- 3. Push On/Off Air Activated Safety Switches
- 4. Also the foot cushion can lift up and down.
- 5. At the front there is a swicth control hot&cold water inlet&out
- 6. Colors of LED Light Installed.
- 7. Discharges Pump to be Installed (Optional).