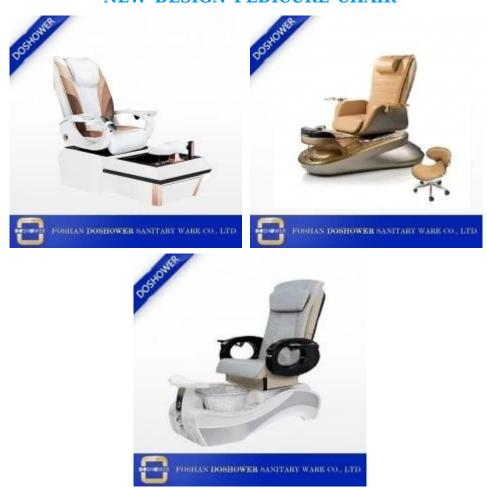

# Disposable pedicure set with pedicure chairs foot spa massage for spa pedicure chairs luxury DS-W20134

**NEW DESIGN PEDICURE CHAIR** 

**Product Display** 

**Product Decription** 

# **Leather Color**

Chestnut

Taupe

Ivoy

Jet Black

# **Bowl Color**

Brown

Pink

Red

# Various color for your selection:

chair massage function: (Luxury)

- 1. Kneading, rolling, flapping, knocking, fully automatic forward, backward & recline, air bags, MP3 (8 Functions);
- 6. Different Auto Preset Shiatsu Massage Programs.
  The chair with MP3 function and have 4 air bags on the seat.
- 4. Remote Controlled Human Touch Massage Seat.;
- 5. the mechanism hand move up&down.; 110-150 Degree Recline Angle.
- 6. armrests can lift 90 degree, arm with a tray for laying something.
- 7. The seat and the backrest can adjust by the controller (Electrically adjustable)

### chair function (standards)

- 1. has 4 kneading wheel on the neck,
- 2. has 4 kneading wheel on the waist.
- 4 vibration on the seat.
- 4. The seat and the backrest can adjust by the controller(Electrically adjustable).
- 5.armrests can lift 90 degree, arm with a tray for laying something.

### Tub function:

- 1. fiber glass basin, pipeless shower inside, at the buttom it has sole surfing.
- 2. UL Certification with pipeless Jet system.
- 3. Push On/Off Air Activated Safety Switches
- 4. Also the foot cushion can lift up and down.
- 5. At the front there is a swicth control hot&cold water inlet&out
- 6. Colors of LED Light Installed.
- 7. Discharges Pump to be Installed (Optional).