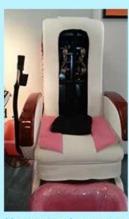

#### Tub function:

- 1. fiber glass basin, pipeless shower inside, at the buttom it has sole surfing.
- UL Certification with pipeless Jet system.
   Push On/Off Air Activated Safety Switches
- 4. Also the foot cushion can lift up and down.5. At the front there is a swicth control hot&cold water inlet&out
- 6. Colors of LED Light Installed.
- 7. Discharges Pump to be Installed (Optional).