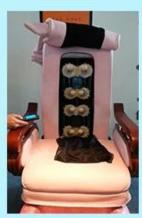

# 2 kinds of massage machine(Please kindly choose)

Kneading massage

- \*Kneading massage
- \*Vibration seat
- \*Fully automatic by remote control
- \*Chair recline,move forward and backward

Human touch massage

- \*Kneading,knocking,flapping,rolling with 6 different shiatsu massage
- \*Vibration seat
- \*Fully automatic by remote control
- \*Chair recline,move forward and backward

#### chair massage function: (Luxury)

- 1. Kneading, rolling, flapping, knocking, fully automatic forward, backward & recline, air bags, MP3 (8 Functions);
- 6. Different Auto Preset Shiatsu Massage Programs.
   The chair with MP3 function and have 4 air bags on the seat.
- 4. Remote Controlled Human Touch Massage Seat.;
- 5. the mechanism hand move up&down.; 110-150 Degree Recline Angle.
- 6. armrests can lift 90 degree, arm with a tray for laying something.
- 7. The seat and the backrest can adjust by the controller (Electrically adjustable)

#### chair function (standards)

- 1. has 4 kneading wheel on the neck,
- 2. has 4 kneading wheel on the waist.
- 3. 4 vibration on the seat.
- 4. The seat and the backrest can adjust by the controller(Electrically adjustable).
- 5.armrests can lift 90 degree, arm with a tray for laying something.