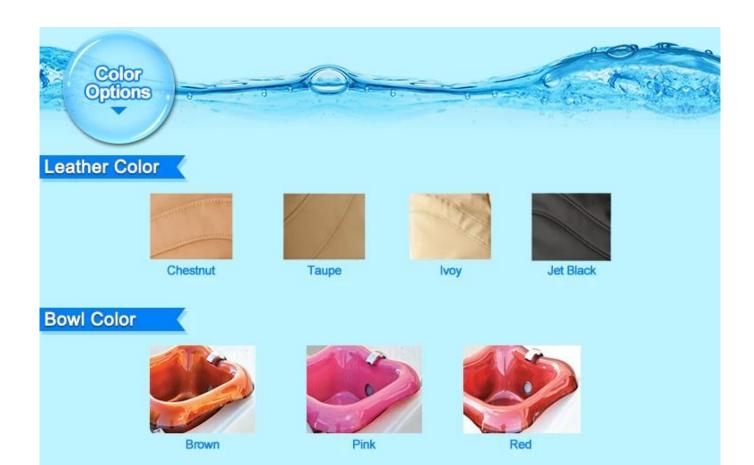

### | Product Details

- · Available with Standard Pipeless Whirlpool Jet or optional Magnetic Pipeless Whirlpool Jet
- · Solid surface chemical and crack-resistant basin
- · Single Handle Faucet with Hot and Cold Water Control
- · Dual Spay Shower Head
- · Disposable Liners available with Magna Jet upgrade