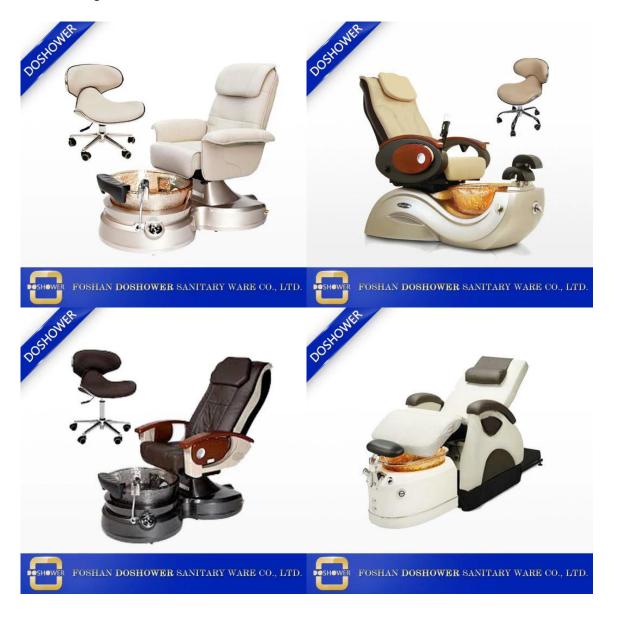

# Doshower pedi spa massage chair of pedicure chairs with bowl manicure chair supplier china

### | Product Details

- · Available with Standard Pipeless Whirlpool Jet or optional Magnetic Pipeless Whirlpool Jet
- · Solid surface chemical and crack-resistant basin
- · Single Handle Faucet with Hot and Cold Water Control
- · Dual Spay Shower Head
- · Disposable Liners available with Magna Jet upgrade