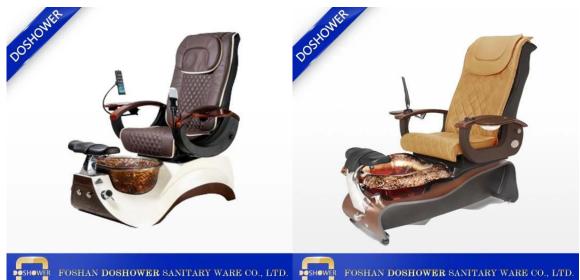

# Doshower pedi spa massage chair of pedicure chairs with bowl manicure chair supplier china

### | Product Details

- · Available with Standard Pipeless Whirlpool Jet or optional Magnetic Pipeless Whirlpool Jet
- · Solid surface chemical and crack-resistant basin
- · Single Handle Faucet with Hot and Cold Water Control
- · Dual Spay Shower Head
- · Disposable Liners available with Magna Jet upgrade