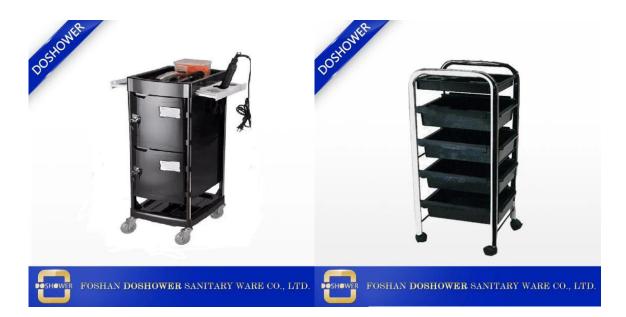

# Doshower wooden trolley facial trolley cart hairdresser furniture for sale

### Feature:

With storage for blow dryer, flat irons, curling irons, and a variety of tools and accessories.

- 1.super large working space when extended
- 2. Well organize alll your accessories
- 3.ABS material good quality
- 4. You can even put the hot iron directly in the the heat-resistant holders.
- 5.Designed to simplify the organization of all your professional supplies in a contemporary, highly functional salon furnishing.

| Product detail |                                                                                                                                                                                                                         |
|----------------|-------------------------------------------------------------------------------------------------------------------------------------------------------------------------------------------------------------------------|
| Name           | trolley                                                                                                                                                                                                                 |
| Dimensions(cm) | standard                                                                                                                                                                                                                |
| Package        | 1ctn/pcs                                                                                                                                                                                                                |
| Color          | As Sample                                                                                                                                                                                                               |
| Material       | wood, metal,MDF                                                                                                                                                                                                         |
| Features       | 1.Fashionable and functional trolley which is suitable for beauty salon and medical industry. 2.Completely disassembled structure design 3.Antique design 4.Solid wood frame 5.With wheels, easy to move, strong enough |
| Guarantee      | 1 year                                                                                                                                                                                                                  |
| MOQ            | 10 pcs                                                                                                                                                                                                                  |
| Payment terms  | T/T or Westerm union. 50% deposit in advance and the balance be paid before delivery.                                                                                                                                   |