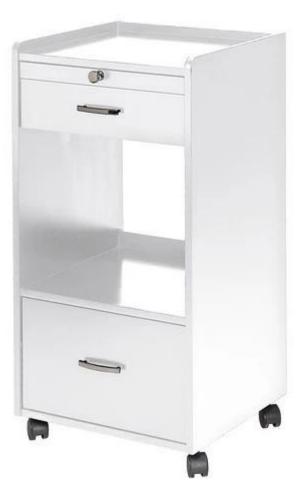

# Doshower wooden trolley facial trolley cart hairdresser furniture for sale

### Feature:

With storage for blow dryer, flat irons, curling irons, and a variety of tools and accessories.

- 1.super large working space when extended
- 2. Well organize alll your accessories
- 3.ABS material good quality
- 4. You can even put the hot iron directly in the the heat-resistant holders.
- 5.Designed to simplify the organization of all your professional supplies in a contemporary, highly functional salon furnishing.

| Product detail |                                                                                                                                                                                                                         |
|----------------|-------------------------------------------------------------------------------------------------------------------------------------------------------------------------------------------------------------------------|
| Name           | trolley                                                                                                                                                                                                                 |
| Dimensions(cm) | standard                                                                                                                                                                                                                |
| Package        | 1ctn/pcs                                                                                                                                                                                                                |
| Color          | As Sample                                                                                                                                                                                                               |
| Material       | wood, metal,MDF                                                                                                                                                                                                         |
| Features       | 1.Fashionable and functional trolley which is suitable for beauty salon and medical industry. 2.Completely disassembled structure design 3.Antique design 4.Solid wood frame 5.With wheels, easy to move, strong enough |
| Guarantee      | 1 year                                                                                                                                                                                                                  |
| MOQ            | 10 pcs                                                                                                                                                                                                                  |
| Payment terms  | T/T or Westerm union. 50% deposit in advance and the balance be paid before delivery.                                                                                                                                   |