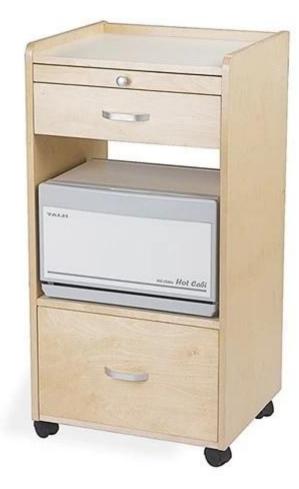

# Doshower wooden trolley facial trolley cart hairdresser furniture for sale

### Feature:

With storage for blow dryer, flat irons, curling irons, and a variety of tools and accessories.

- 1.super large working space when extended
- 2. Well organize alll your accessories
- 3.ABS material good quality
- 4. You can even put the hot iron directly in the the heat-resistant holders.
- 5.Designed to simplify the organization of all your professional supplies in a contemporary, highly functional salon furnishing.

| Product detail |                                                                                                                                                                                                                         |
|----------------|-------------------------------------------------------------------------------------------------------------------------------------------------------------------------------------------------------------------------|
| Name           | trolley                                                                                                                                                                                                                 |
| Dimensions(cm) | standard                                                                                                                                                                                                                |
| Package        | 1ctn/pcs                                                                                                                                                                                                                |
| Color          | As Sample                                                                                                                                                                                                               |
| Material       | wood, metal,MDF                                                                                                                                                                                                         |
| Features       | 1.Fashionable and functional trolley which is suitable for beauty salon and medical industry. 2.Completely disassembled structure design 3.Antique design 4.Solid wood frame 5.With wheels, easy to move, strong enough |
| Guarantee      | 1 year                                                                                                                                                                                                                  |
| MOQ            | 10 pcs                                                                                                                                                                                                                  |
| Payment terms  | T/T or Westerm union. 50% deposit in advance and the balance be paid before delivery.                                                                                                                                   |