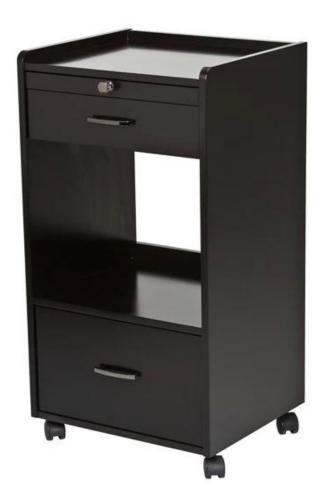

# Doshower wooden trolley facial trolley cart hairdresser furniture for sale

### Feature:

With storage for blow dryer, flat irons, curling irons, and a variety of tools and accessories.

- 1.super large working space when extended
- 2. Well organize alll your accessories
- 3.ABS material good quality
- 4. You can even put the hot iron directly in the the heat-resistant holders.
- 5.Designed to simplify the organization of all your professional supplies in a contemporary, highly functional salon furnishing.

| Product detail |                                                                                                                                                                                                                         |
|----------------|-------------------------------------------------------------------------------------------------------------------------------------------------------------------------------------------------------------------------|
| Name           | trolley                                                                                                                                                                                                                 |
| Dimensions(cm) | standard                                                                                                                                                                                                                |
| Package        | 1ctn/pcs                                                                                                                                                                                                                |
| Color          | As Sample                                                                                                                                                                                                               |
| Material       | wood, metal,MDF                                                                                                                                                                                                         |
| Features       | 1.Fashionable and functional trolley which is suitable for beauty salon and medical industry. 2.Completely disassembled structure design 3.Antique design 4.Solid wood frame 5.With wheels, easy to move, strong enough |
| Guarantee      | 1 year                                                                                                                                                                                                                  |
| MOQ            | 10 pcs                                                                                                                                                                                                                  |
| Payment terms  | T/T or Westerm union. 50% deposit in advance and the balance be paid before delivery.                                                                                                                                   |