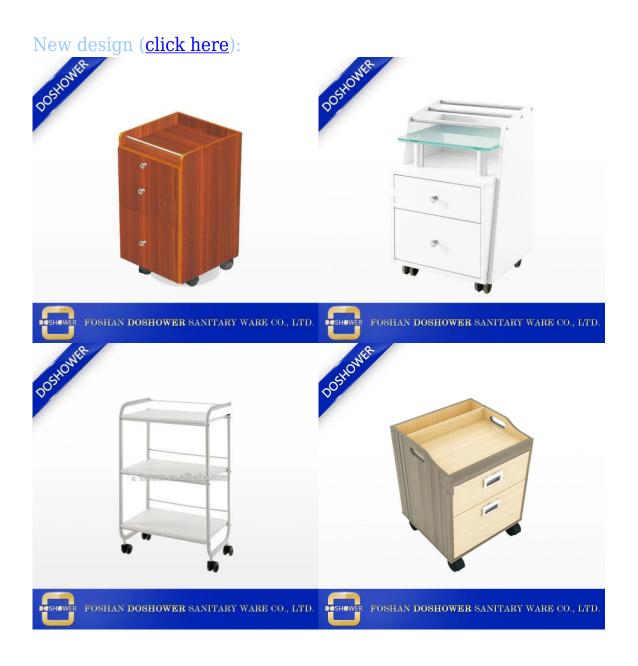

# Doshower wooden trolley facial trolley cart hairdresser furniture for sale

### Feature:

With storage for blow dryer, flat irons, curling irons, and a variety of tools and accessories.

- 1.super large working space when extended
- 2. Well organize alll your accessories
- 3.ABS material good quality
- 4. You can even put the hot iron directly in the the heat-resistant holders.
- 5.Designed to simplify the organization of all your professional supplies in a contemporary, highly functional salon furnishing.

| Product detail |                                                                                                                                                                                                                         |
|----------------|-------------------------------------------------------------------------------------------------------------------------------------------------------------------------------------------------------------------------|
| Name           | trolley                                                                                                                                                                                                                 |
| Dimensions(cm) | standard                                                                                                                                                                                                                |
| Package        | 1ctn/pcs                                                                                                                                                                                                                |
| Color          | As Sample                                                                                                                                                                                                               |
| Material       | wood, metal,MDF                                                                                                                                                                                                         |
| Features       | 1.Fashionable and functional trolley which is suitable for beauty salon and medical industry. 2.Completely disassembled structure design 3.Antique design 4.Solid wood frame 5.With wheels, easy to move, strong enough |
| Guarantee      | 1 year                                                                                                                                                                                                                  |
| MOQ            | 10 pcs                                                                                                                                                                                                                  |
| Payment terms  | T/T or Westerm union. 50% deposit in advance and the balance be paid before delivery.                                                                                                                                   |