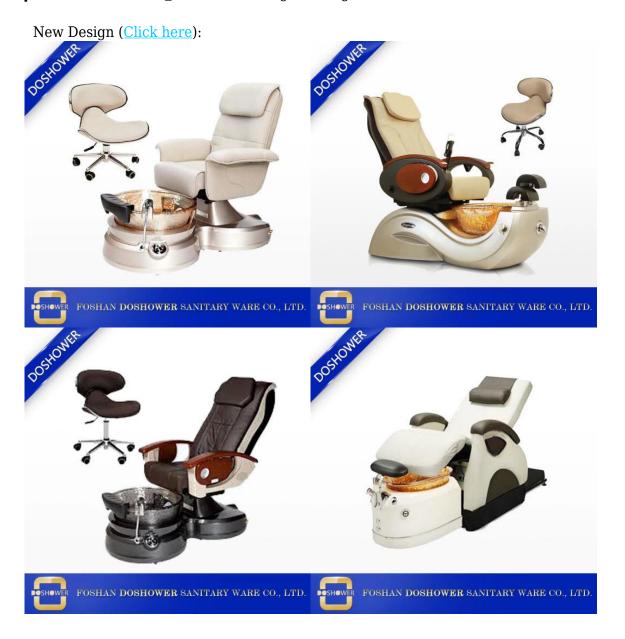

# nail salon spa massage chair, pedicure foot spa massage chair

Fiber basin W1801 with whirlpool pedicure spa chair of massage chair wholesales

### | Product Details

- · Multi-functional Shiatsu massage
- ·Pedicure chairs no plumbing(□□□
- ·Color therapy light
- · Shower spray with dual function(sprayer/spout)
- ·Adjustable backrest/footrest/armrest
- ·Premium ultra-leather upholstery for maximum comfort

# Accessories

Jet pipeless

Magnet jet (Optional)

Discharge pump (Optional)

# 2 kinds of massage machine(Please kindly choose)

Kneading massage

- \*Kneading massage
- \*Vibration seat
- \*Fully automatic by remote control
- \*Chair recline,move forward and backward

Human touch massage

- \*Kneading,knocking,flapping,rolling with 6 different shiatsu massage
- \*Vibration seat
- \*Fully automatic by remote control
- \*Chair recline,move forward and backward

#### chair massage function: (Luxury)

- 1. Kneading, rolling, flapping, knocking, fully automatic forward, backward & recline, air bags, MP3 (8 Functions);
- 6. Different Auto Preset Shiatsu Massage Programs.
  The chair with MP3 function and have 4 air bags on the seat.
- 4. Remote Controlled Human Touch Massage Seat.;
- 5. the mechanism hand move up&down.; 110-150 Degree Recline Angle.
- 6. armrests can lift 90 degree, arm with a tray for laying something.
- 7. The seat and the backrest can adjust by the controller (Electrically adjustable)

#### chair function (standards)

- 1. has 4 kneading wheel on the neck,
- 2. has 4 kneading wheel on the waist.
- 3. 4 vibration on the seat.
- 4. The seat and the backrest can adjust by the controller(Electrically adjustable).
- 5.armrests can lift 90 degree, arm with a tray for laying something.

#### Tub function:

- 1. fiber glass basin, pipeless shower inside, at the buttom it has sole surfing.
- UL Certification with pipeless Jet system.
  Push On/Off Air Activated Safety Switches
- 4. Also the foot cushion can lift up and down.5. At the front there is a swicth control hot&cold water inlet&out
- 6. Colors of LED Light Installed.
- 7. Discharges Pump to be Installed (Optional).