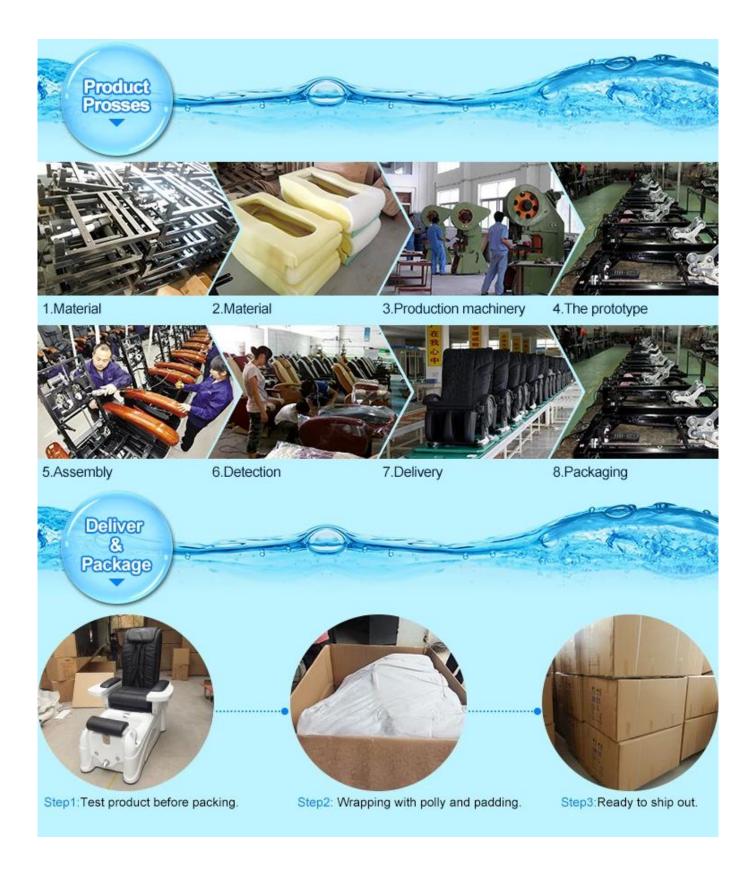

laying something.
- 7. The seat and the backrest can adjust by the controller (Electrically adjustable)

#### chair function (standards)

- 1. has 4 kneading wheel on the neck,
- 2. has 4 kneading wheel on the waist.
- 3. 4 vibration on the seat.
- 4. The seat and the backrest can adjust by the controller(Electrically adjustable).
- 5.armrests can lift 90 degree, arm with a tray for laying something.

#### Tub function:

- 1. fiber glass basin, pipeless shower inside, at the buttom it has sole surfing.
- UL Certification with pipeless Jet system.
  Push On/Off Air Activated Safety Switches
- 4. Also the foot cushion can lift up and down.5. At the front there is a swicth control hot&cold water inlet&out
- 6. Colors of LED Light Installed.
- 7. Discharges Pump to be Installed (Optional).







Whether you're looking for Salon Pedicure equipment, Spa Pedicure Equipment, Day Spa Pedicure Equipment, Whirlpool Pedicure Spa Equipment, Pedicarts, Pedicure accessories, Pedicure Stools, Pedicure Chairs or Massage Chair, Foshan Doshower Sanitary Ware Co., Ltd. is your Premier Source where you will find all that and much, much more!

### Our Services

#### Service Idea:

- 1. 24 Hrs Online:We 're one of the members of top 5 spa salon equipments enterprises in China.
- 1.OEM Provided:Providing customized service regarding on the customers design.
- 2.Fast Delivery:Production time is 15-20 days.

#### Contact us:

If you have any question, welcome to Contact us.

Your close attention to our company is highly appreciated.

Welcome to visit our official website www.pedicurespamanufacturer