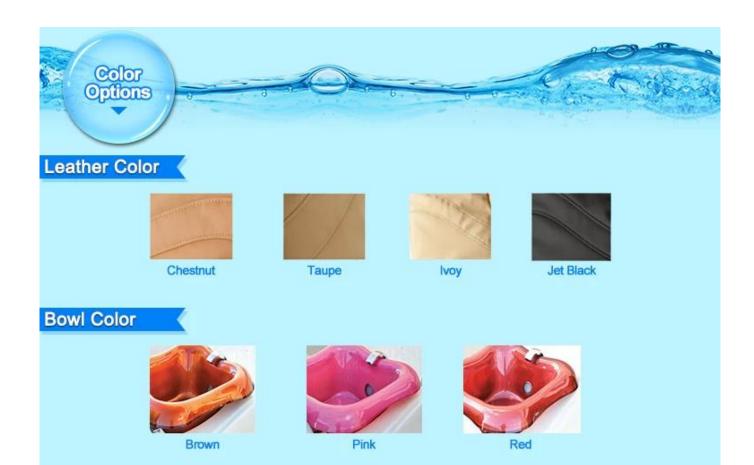

### | Product Details

- · Multi-functional Shiatsu massage
- ·Pedicure chairs no plumbing(□□□
- ·Color therapy light
- · Shower spray with dual function(sprayer/spout)
- ·Adjustable backrest/footrest/armrest
- ·Premium ultra-leather upholstery for maximum comfort