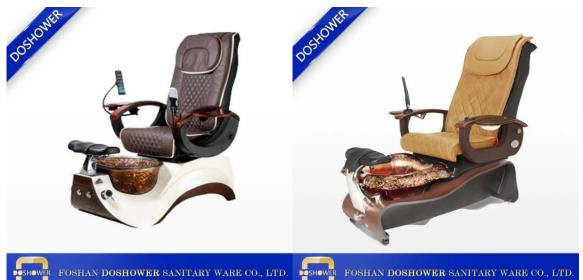

# nail salon spa massage chair, pedicure foot spa massage chair

Fiber basin W1801 with whirlpool pedicure spa chair of massage chair wholesales

### | Product Details

- · Multi-functional Shiatsu massage
- ·Pedicure chairs no plumbing(□□□
- ·Color therapy light
- · Shower spray with dual function(sprayer/spout)
- ·Adjustable backrest/footrest/armrest
- ·Premium ultra-leather upholstery for maximum comfort

#### chair massage function: (Luxury)

- 1. Kneading, rolling, flapping, knocking, fully automatic forward, backward & recline, air bags, MP3 (8 Functions);
- 6. Different Auto Preset Shiatsu Massage Programs.
  The chair with MP3 function and have 4 air bags on the seat.
- 4. Remote Controlled Human Touch Massage Seat.;
- 5. the mechanism hand move up&down.; 110-150 Degree Recline Angle.
- 6. armrests can lift 90 degree, arm with a tray for laying something.
- 7. The seat and the backrest can adjust by the controller (Electrically adjustable)

#### chair function (standards)

- 1. has 4 kneading wheel on the neck,
- 2. has 4 kneading wheel on the waist.
- 3. 4 vibration on the seat.
- 4. The seat and the backrest can adjust by the controller(Electrically adjustable).
- 5.armrests can lift 90 degree, arm with a tray for laying something.

#### Tub function:

- 1. fiber glass basin, pipeless shower inside, at the buttom it has sole surfing.
- UL Certification with pipeless Jet system.
  Push On/Off Air Activated Safety Switches
- 4. Also the foot cushion can lift up and down.5. At the front there is a swicth control hot&cold water inlet&out
- 6. Colors of LED Light Installed.
- 7. Discharges Pump to be Installed (Optional).