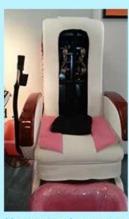

#### chair massage function: (Luxury)

- 1. Kneading, rolling, flapping, knocking, fully automatic forward, backward & recline, air bags, MP3 (8 Functions);
- 6. Different Auto Preset Shiatsu Massage Programs.
  The chair with MP3 function and have 4 air bags on the seat.
- 4. Remote Controlled Human Touch Massage Seat.;
- 5. the mechanism hand move up&down.; 110-150 Degree Recline Angle.
- 6. armrests can lift 90 degree, arm with a tray for laying something.
- 7. The seat and the backrest can adjust by the controller (Electrically adjustable)

#### chair function (standards)

- 1. has 4 kneading wheel on the neck,
- 2. has 4 kneading wheel on the waist.
- 3. 4 vibration on the seat.
- 4. The seat and the backrest can adjust by the controller(Electrically adjustable).
- 5.armrests can lift 90 degree, arm with a tray for laying something.