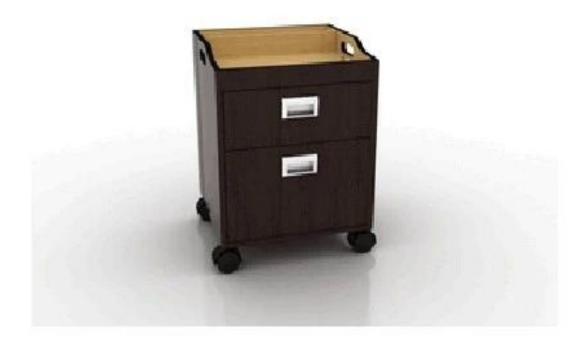

## **Hot Sale Heavy Duty Utility Cart Pedicure Trolley Salon Cart DS-TR5**

OVERVIEW

Simple, sophisticated storage. Inspired by mid-century design, the Mid-Century Nightstand borrows its slim legs, angled face and understated retro details from iconic '50s and '60s furniture silhouettes.

It comes complete with two drawers fpr ample storage and sits on four easy roll-about castors for mobility. Dimensions: 19.5"L x 13"W x 13.5"H

small salon trolley cart wholesale

New design wholesale wooden trolley pedicure cart