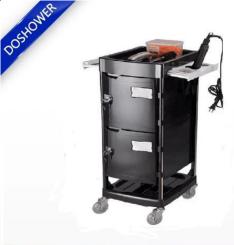

## **Hot Sale Heavy Duty Utility Cart Pedicure Trolley Salon Cart DS-TR5**

OVERVIEW

Simple, sophisticated storage. Inspired by mid-century design, the Mid-Century Nightstand borrows its slim legs, angled face and understated retro details from iconic '50s and '60s furniture silhouettes.

It comes complete with two drawers fpr ample storage and sits on four easy roll-about castors for mobility. Dimensions: 19.5"L x 13"W x 13.5"H

small salon trolley cart wholesale

New design wholesale wooden trolley pedicure cart