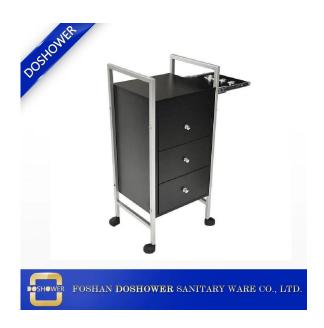

## **Hot Sale Heavy Duty Utility Cart Pedicure Trolley Salon Cart DS-TR5**

OVERVIEW

Simple, sophisticated storage. Inspired by mid-century design, the Mid-Century Nightstand borrows its slim legs, angled face and understated retro details from iconic '50s and '60s furniture silhouettes.

It comes complete with two drawers fpr ample storage and sits on four easy roll-about castors for mobility. Dimensions: 19.5"L x 13"W x 13.5"H

small salon trolley cart wholesale

New design wholesale wooden trolley pedicure cart

FOSHAN **DOSHOWER** SANITARY WARE CO., LTD.

FOSHAN  $\mathbf{DOSHOWER}$  SANITARY WARE CO., LTD.

| Product detail |                                                                                                    |
|----------------|----------------------------------------------------------------------------------------------------|
| Name           | pedicure trolley for storage                                                                       |
| Dimensions(cm) | standard                                                                                           |
| Package        | 1ctn/pcs                                                                                           |
| Color          | As Sample                                                                                          |
| Material       | wood, metal,MDF                                                                                    |
| Tags           | 1.Tools and equipment for beauticians 2.wooden cart 3.beauty equipment 4.Acetone resistant finish. |
| Guarantee      | 1 year                                                                                             |
| MOQ            | 10 pcs                                                                                             |