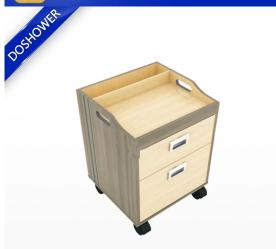

## **Hot Sale Heavy Duty Utility Cart Pedicure Trolley Salon Cart DS-TR5**

OVERVIEW

Simple, sophisticated storage. Inspired by mid-century design, the Mid-Century Nightstand borrows its slim legs, angled face and understated retro details from iconic '50s and '60s furniture silhouettes.

It comes complete with two drawers fpr ample storage and sits on four easy roll-about castors for mobility. Dimensions: 19.5"L x 13"W x 13.5"H

small salon trolley cart wholesale

New design wholesale wooden trolley pedicure cart