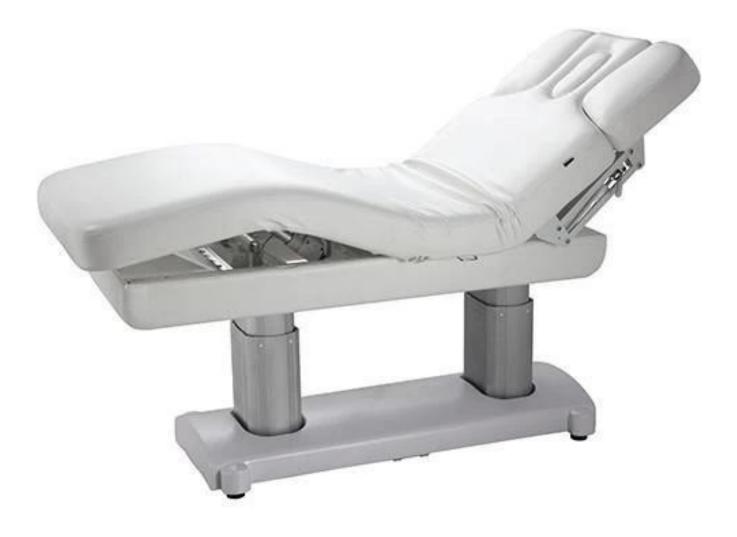

## **Product Details**

| Name             | Heavy duty spa solid wood electric massage bed beauty bed for beauty shop |               |                |
|------------------|---------------------------------------------------------------------------|---------------|----------------|
| Model No.        | DS-M20                                                                    | Size          | Standard       |
| Description      | modern massage bed                                                        | Color         | Sample Pattern |
| MOQ              | 30pieces                                                                  | Delivery time | 25days         |
| Payment<br>terms | T/T,Western Union                                                         | Loading Port  | Guangzhou port |

### **Product Decription**

- Heavy duty steel frame
- Single Column Electric actuator height adjustment system controlled by both hand and foot

- Optional wooden decoration of Natural maple and Walnut stain
- Flat table top with rounded corners
- 3"/7.5cm thick multi-layer Soft-foam system
- Super comfort Skin-touch luxurious PU upholstering
- Headrest outlets
- Heavy duty lockable casters is designed for both rooting or easy moving