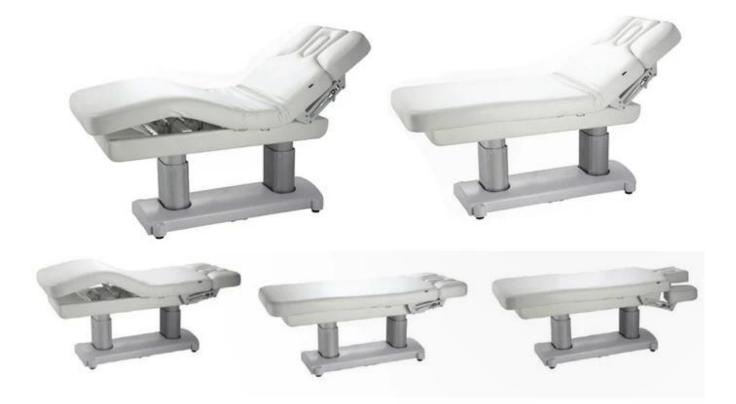

## **Product Details**

| Name             | Heavy duty spa solid wood electric massage bed beauty bed for beauty shop |               |                |
|------------------|---------------------------------------------------------------------------|---------------|----------------|
| Model No.        | DS-M20                                                                    | Size          | Standard       |
| Description      | modern massage bed                                                        | Color         | Sample Pattern |
| MOQ              | 30pieces                                                                  | Delivery time | 25days         |
| Payment<br>terms | T/T,Western Union                                                         | Loading Port  | Guangzhou port |

### **Product Decription**

- Heavy duty steel frame
- Single Column Electric actuator height adjustment system controlled by both hand and foot

- Optional wooden decoration of Natural maple and Walnut stain
- Flat table top with rounded corners
- 3"/7.5cm thick multi-layer Soft-foam system
- Super comfort Skin-touch luxurious PU upholstering
- Headrest outlets
- Heavy duty lockable casters is designed for both rooting or easy moving