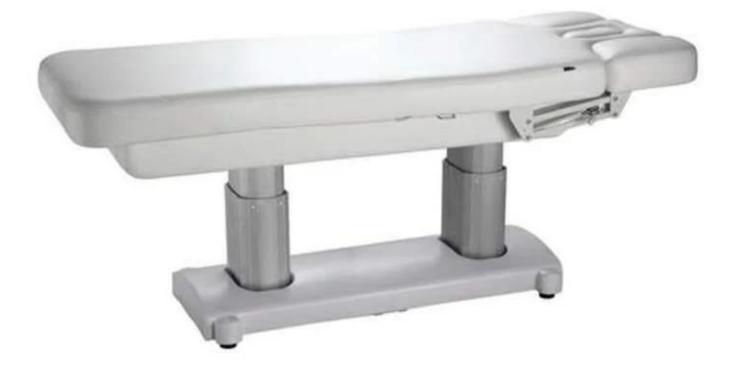

## **Product Details**

| Name             | Heavy duty spa solid wood electric massage bed beauty bed for beauty shop |               |                |
|------------------|---------------------------------------------------------------------------|---------------|----------------|
| Model No.        | DS-M20                                                                    | Size          | Standard       |
| Description      | modern massage bed                                                        | Color         | Sample Pattern |
| MOQ              | 30pieces                                                                  | Delivery time | 25days         |
| Payment<br>terms | T/T,Western Union                                                         | Loading Port  | Guangzhou port |

### **Product Decription**

- Heavy duty steel frame
- Single Column Electric actuator height adjustment system controlled by both hand and foot

- Optional wooden decoration of Natural maple and Walnut stain
- Flat table top with rounded corners
- 3"/7.5cm thick multi-layer Soft-foam system
- Super comfort Skin-touch luxurious PU upholstering
- Headrest outlets
- Heavy duty lockable casters is designed for both rooting or easy moving