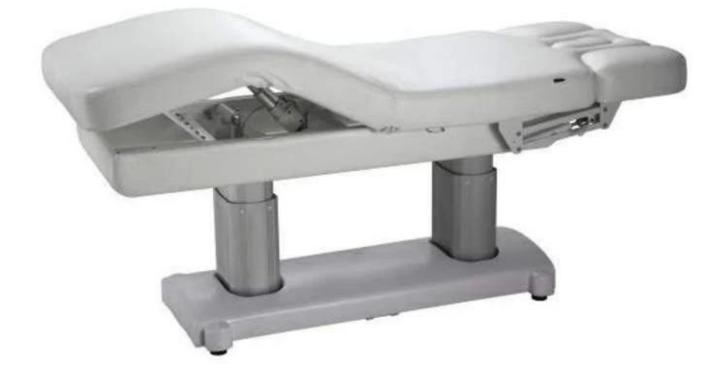

## **Product Details**

| Name             | Heavy duty spa solid wood electric massage bed beauty bed for beauty shop |               |                |
|------------------|---------------------------------------------------------------------------|---------------|----------------|
| Model No.        | DS-M20                                                                    | Size          | Standard       |
| Description      | modern massage bed                                                        | Color         | Sample Pattern |
| MOQ              | 30pieces                                                                  | Delivery time | 25days         |
| Payment<br>terms | T/T,Western Union                                                         | Loading Port  | Guangzhou port |

### **Product Decription**

- Heavy duty steel frame
- Single Column Electric actuator height adjustment system controlled by both hand and foot

- Optional wooden decoration of Natural maple and Walnut stain
- Flat table top with rounded corners
- 3"/7.5cm thick multi-layer Soft-foam system
- Super comfort Skin-touch luxurious PU upholstering
- Headrest outlets
- Heavy duty lockable casters is designed for both rooting or easy moving