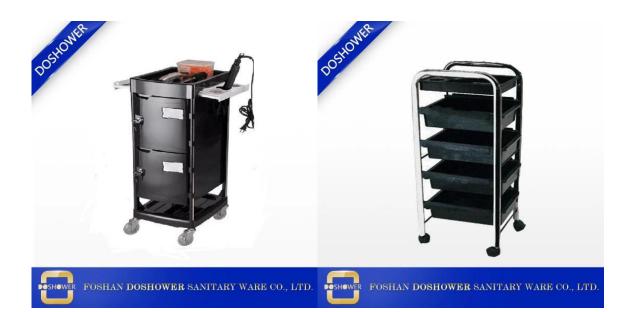

High quality salon furniture trolley cart beauty trolley nail trolley

#### Product detail Name trolley Dimensions(cm) standard Package 1ctn/pcs Color As Sample Material wood, metal, MDF 1. Tools and equipment for beauticians 2.wooden cart Tags 3.beauty equipment 4. great quality pedicure cart Guarantee 1 year MOQ 10 pcs T/T or Westerm union. 30% deposit in advance and the balance be paid before Payment terms delivery.