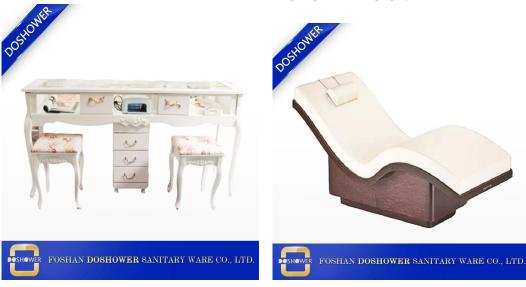

| 10 pieces                                         |
| Packing       | Canvas bag, foam board, bubble pack, paper carton |
| Size          | L14*W14*H24cm                                     |
| Sample        | Acceptable                                        |
| Payment       | 30% deposit T/T, 70% balance before loading       |
| Delivery date | 20-35 days after payment confirmed                |

#### New design (<u>click here</u>):





#### Product detail Name trolley Dimensions(cm) standard Package 1ctn/pcs Color As Sample Material wood, metal, MDF 1. Tools and equipment for beauticians 2.wooden cart Tags 3.beauty equipment 4. great quality pedicure cart Guarantee 1 year MOQ 10 pcs T/T or Westerm union. 30% deposit in advance and the balance be paid before Payment terms delivery.



HOT SALE DESIGN



MASSAGE BED

### Packing&Shipping







# **PROFESSIONAL FACTORY**

Provide you with the finest Pedicure Spas & Pedicure equipment at the best prices worldwide.



# For more information contact us at +8618064687502/www.pedicurespamanufacturer.com