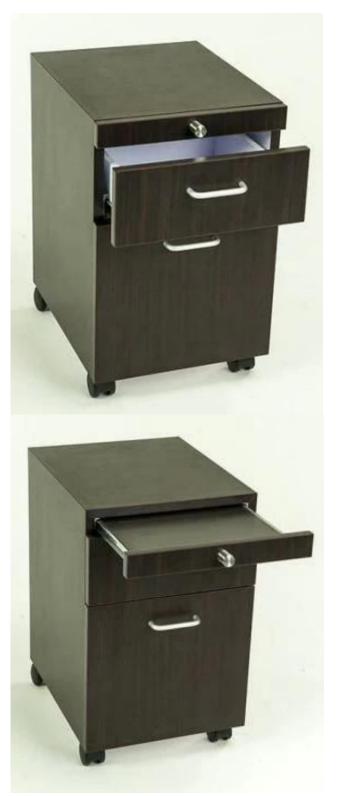

## **Features:**

- The spa-trolley is very useful for manicurist, comes with counter space for placing or storing products
- One spacious drawers, and four swivel casters
- Will look elegant and spacious between of spa in nail salon

| Name     | Salon trolley, cart                                    |
|----------|--------------------------------------------------------|
| Material | MDF board, melamine board, SS, electroplate iron frame |