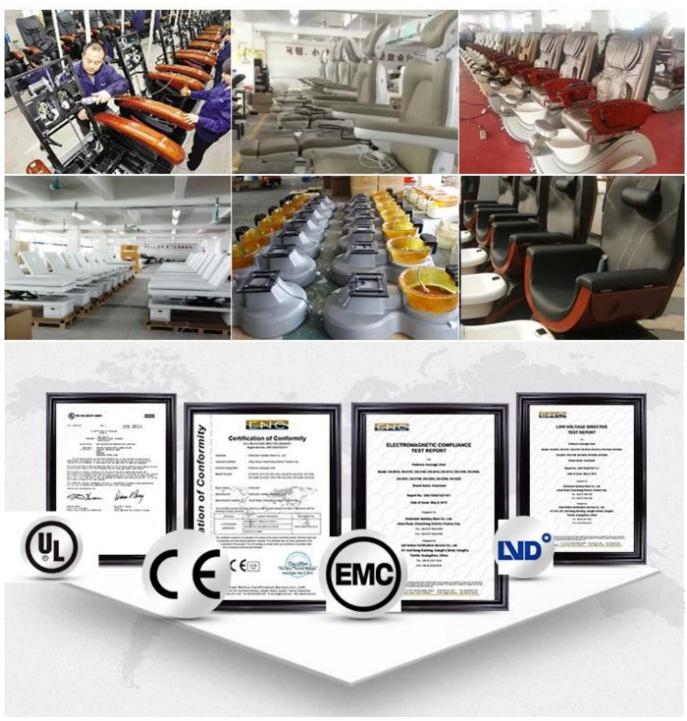

|
| Sample        | Acceptable                                        |
| Payment       | 30% deposit T/T, 70% balance before loading       |
| Delivery date | 20-35 days after payment confirmed                |

#### New design (<u>click here</u>):





#### Product detail Name trolley Dimensions(cm) standard Package 1ctn/pcs Color As Sample Material wood, metal, MDF 1. Tools and equipment for beauticians 2.wooden cart Tags 3.beauty equipment 4. great quality pedicure cart Guarantee 1 year MOQ 10 pcs T/T or Westerm union. 30% deposit in advance and the balance be paid before Payment terms delivery.



HOT SALE DESIGN



MASSAGE BED

### Packing&Shipping







# **PROFESSIONAL FACTORY**

Provide you with the finest Pedicure Spas & Pedicure equipment at the best prices worldwide.



# For more information contact us at +8618064687502/www.pedicurespamanufacturer.com