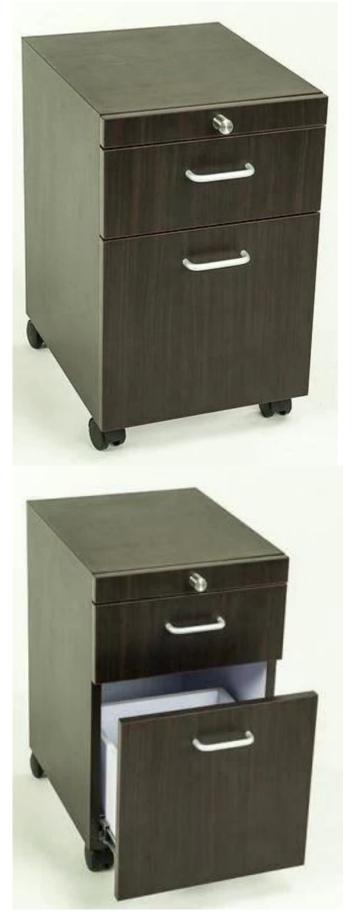

## **Features:**

- The spa-trolley is very useful for manicurist, comes with counter space for placing or storing products
- One spacious drawers, and four swivel casters
- Will look elegant and spacious between of spa in nail salon

| Name     | Salon trolley, cart                                    |
|----------|--------------------------------------------------------|
| Material | MDF board, melamine board, SS, electroplate iron frame |