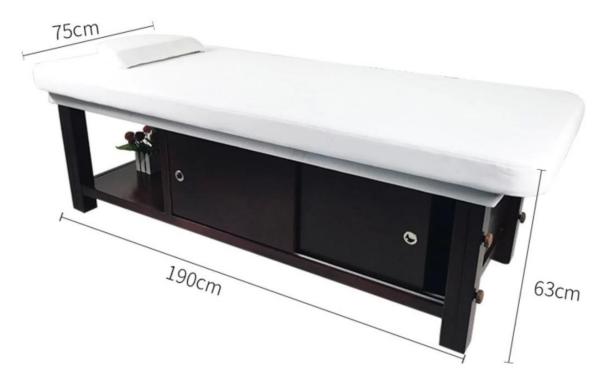

# Leather wooden beauty spa salon massage bed tables with storage cabinet $\ensuremath{\mathsf{DS\text{-}M9002}}$

### | Product Details

| Product Name | massage bed      |
|--------------|------------------|
| Item Number  | DS-M9002 SPA bed |

| Product Size | Custom                                                                                                                                                                                                                                     |
|--------------|--------------------------------------------------------------------------------------------------------------------------------------------------------------------------------------------------------------------------------------------|
| Color        | Various colors avilable                                                                                                                                                                                                                    |
| Features     | 1. Solid Wooden Facial Bed 2.Manual Ajustment 3.High rebound sponge 4. High quality with reasonable price 5.Storage Space 6. Applied in beauty ,medical care                                                                               |
| Guarantee    | One Year                                                                                                                                                                                                                                   |
| About Us     | Established in 2001,is a Professional beauty salon&beauty equipment manufactory; with the integrated system of R&D,production,Quality Control,sales and sales after Services;completed with strong technical power and advanced machinery. |

Leather wooden beauty spa salon massage bed tables with storage cabinet DS-M9002