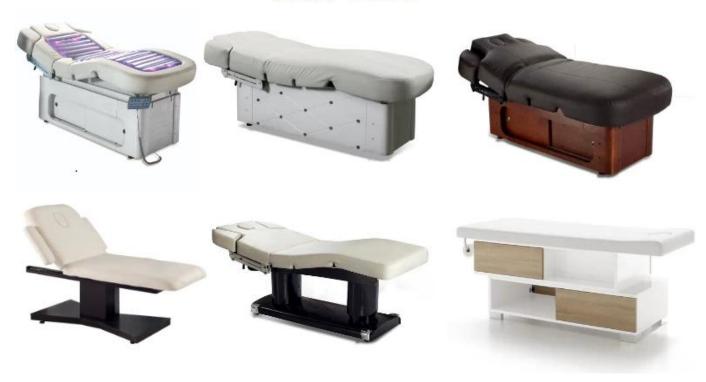

# Leather wooden beauty spa salon massage bed tables with storage cabinet $\ensuremath{\mathsf{DS\text{-}M9002}}$

### | Product Details

| Product Name | massage bed      |
|--------------|------------------|
| Item Number  | DS-M9002 SPA bed |

| Product Size | Custom                                                                                                                                                                                                                                     |
|--------------|--------------------------------------------------------------------------------------------------------------------------------------------------------------------------------------------------------------------------------------------|
| Color        | Various colors avilable                                                                                                                                                                                                                    |
| Features     | 1. Solid Wooden Facial Bed 2.Manual Ajustment 3.High rebound sponge 4. High quality with reasonable price 5.Storage Space 6. Applied in beauty ,medical care                                                                               |
| Guarantee    | One Year                                                                                                                                                                                                                                   |
| About Us     | Established in 2001,is a Professional beauty salon&beauty equipment manufactory; with the integrated system of R&D,production,Quality Control,sales and sales after Services;completed with strong technical power and advanced machinery. |

Leather wooden beauty spa salon massage bed tables with storage cabinet DS-M9002