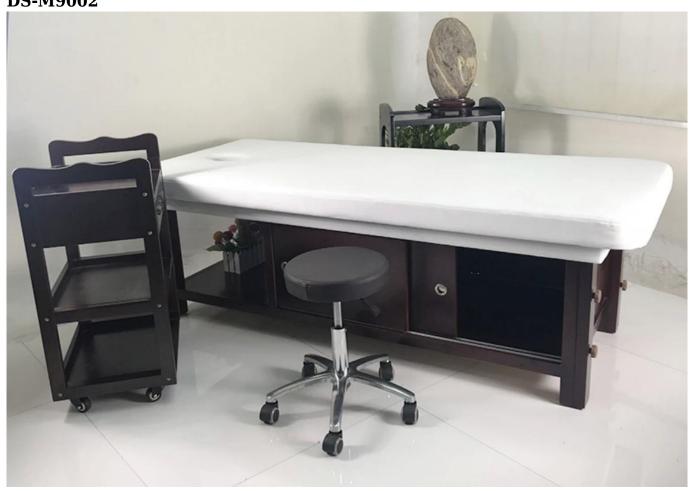

# Leather wooden beauty spa salon massage bed tables with storage cabinet $\ensuremath{\mathsf{DS\text{-}M9002}}$

### | Product Details

| Product Name | massage bed      |
|--------------|------------------|
| Item Number  | DS-M9002 SPA bed |

| Product Size | Custom                                                                                                                                                                                                                                     |
|--------------|--------------------------------------------------------------------------------------------------------------------------------------------------------------------------------------------------------------------------------------------|
| Color        | Various colors avilable                                                                                                                                                                                                                    |
| Features     | 1. Solid Wooden Facial Bed 2.Manual Ajustment 3.High rebound sponge 4. High quality with reasonable price 5.Storage Space 6. Applied in beauty ,medical care                                                                               |
| Guarantee    | One Year                                                                                                                                                                                                                                   |
| About Us     | Established in 2001,is a Professional beauty salon&beauty equipment manufactory; with the integrated system of R&D,production,Quality Control,sales and sales after Services;completed with strong technical power and advanced machinery. |

Leather wooden beauty spa salon massage bed tables with storage cabinet DS-M9002