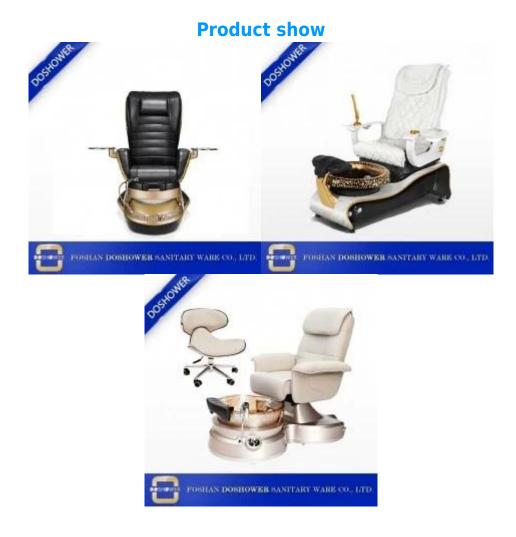

# Office furniture reception table with design reception table for office reception table DS-R19







# Product show modern reception desks for sale

## ProductDescription:

| First<br>name          | Office furniture reception table with design reception table for office reception table |                |                |                                                                                                  |              |                   |
|------------------------|-----------------------------------------------------------------------------------------|----------------|----------------|--------------------------------------------------------------------------------------------------|--------------|-------------------|
| Model number.          | DS-R19                                                                                  | Desk material  | Wood           | Rec