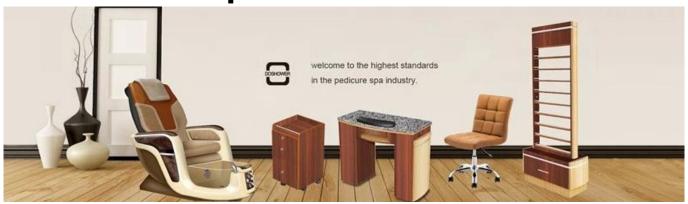

## ProductDescription:

| First<br>name          | Office furniture reception table with design reception table for office reception table |                |                |                                                                                                  |              |                   |
|------------------------|-----------------------------------------------------------------------------------------|----------------|----------------|--------------------------------------------------------------------------------------------------|--------------|-------------------|
| Model number.          | DS-R19                                                                                  | Desk material  | Wood           | Reception features                                                                               |              |                   |
| Style                  | Reception desk                                                                          | Castor         | PVC wheel      | Modern style<br>Large workspace<br>Personalized service is OK<br>Packing: standard export carton |              |                   |
| Color                  | White /<br>Optional                                                                     | Surface finish | High gloss     |                                                                                                  |              |                   |
| Other spa<br>furniture | Pedicure chair                                                                          | Manicure table | Manicure table | Salon chair                                                                                      | Barber chair | Massage bed / bed |