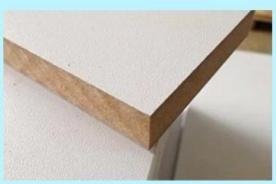

## 1.Premium MDF

- **#a.** The lignin material decomposition to the fiberlevel, can greatly reduce the variation between the wood raw material, so the structure is uniform.
- **#b.** With moderate density, it has higher mechanical strength.
- **#c.** Sheet edges dense solid, could be processed into various shaped edge, and can be directly.