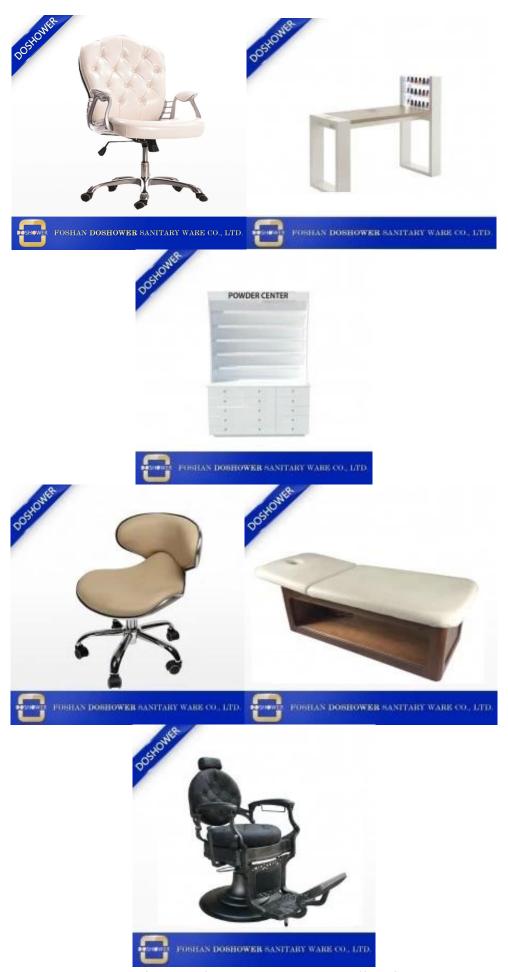

## ProductDescription:

| First<br>name          | Office furniture reception table with design reception table for office reception table |                |                |                                                                                                  |              |                   |
|------------------------|-----------------------------------------------------------------------------------------|----------------|----------------|--------------------------------------------------------------------------------------------------|--------------|-------------------|
| Model number.          | DS-R19                                                                                  | Desk material  | Wood           | Reception features                                                                               |              |                   |
| Style                  | Reception desk                                                                          | Castor         | PVC wheel      | Modern style<br>Large workspace<br>Personalized service is OK<br>Packing: standard export carton |              |                   |
| Color                  | White /<br>Optional                                                                     | Surface finish | High gloss     |                                                                                                  |              |                   |
| Other spa<br>furniture | Pedicure chair                                                                          | Manicure table | Manicure table | Salon chair                                                                                      | Barber chair | Massage bed / bed |

## 3. Various color options

Reception connected beauty salon furniture reception furniture manufacturing factory in China

Otherlounge areaFurniture

Interior Design Customer Feedback

**OUR FACTORY** 

**SHIPMENT** 