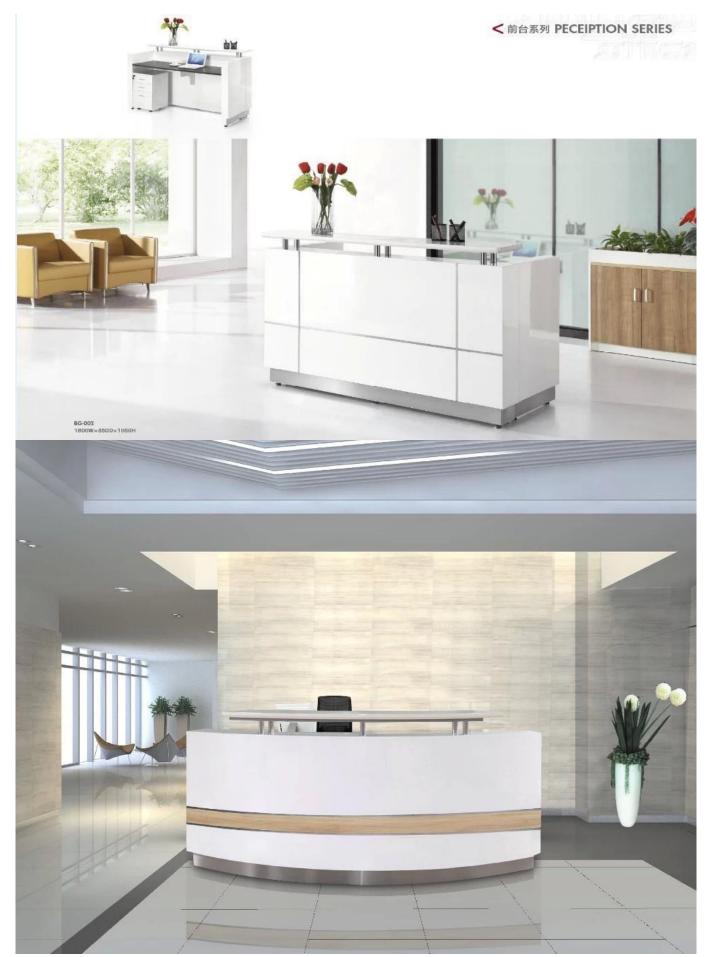

# Office furniture reception table with design reception table for office reception table DS-R19

# Product show modern reception desks for sale

## ProductDescription:

| First<br>name          | Office furniture reception table with design reception table for office reception table |                |                |                                                                                                  |              |                   |
|------------------------|-----------------------------------------------------------------------------------------|----------------|----------------|--------------------------------------------------------------------------------------------------|--------------|-------------------|
| Model number.          | DS-R19                                                                                  | Desk material  | Wood           | Reception features                                                                               |              |                   |
| Style                  | Reception desk                                                                          | Castor         | PVC wheel      | Modern style<br>Large workspace<br>Personalized service is OK<br>Packing: standard export carton |              |                   |
| Color                  | White /<br>Optional                                                                     | Surface finish | High gloss     |                                                                                                  |              |                   |
| Other spa<br>furniture | Pedicure chair                                                                          | Manicure table | Manicure table | Salon chair                                                                                      | Barber chair | Massage bed / bed |