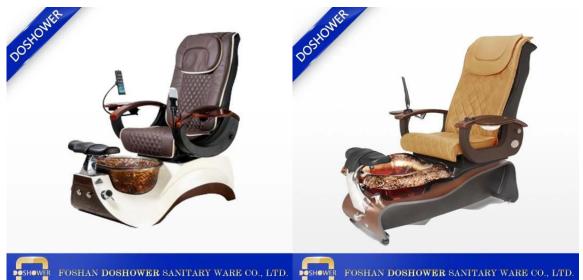

# | Product Details

- 1. Multi-function shiatsu massage with multiple controls.
- 2. Wooden foldable manicure table with drink tray.
- 3. Anti-hydrolysis PU leather chair cover.
- 4. Fiberglass base with crystal/glass bowl.
- 5. Aceton-proof with UV technology overspray.
- 6.Adjustable fiberglass/PU footrest height.
- 7. Complete washing units included.
- 8. With CE certificate.

# Accessories

Jet pipeless

Magnet jet (Optional)

Discharge pump (Optional)

#### Tub function:

- 1. fiber glass basin, pipeless shower inside, at the buttom it has sole surfing.
- UL Certification with pipeless Jet system.
  Push On/Off Air Activated Safety Switches
- 4. Also the foot cushion can lift up and down.5. At the front there is a swicth control hot&cold water inlet&out
- 6. Colors of LED Light Installed.
- 7. Discharges Pump to be Installed (Optional).