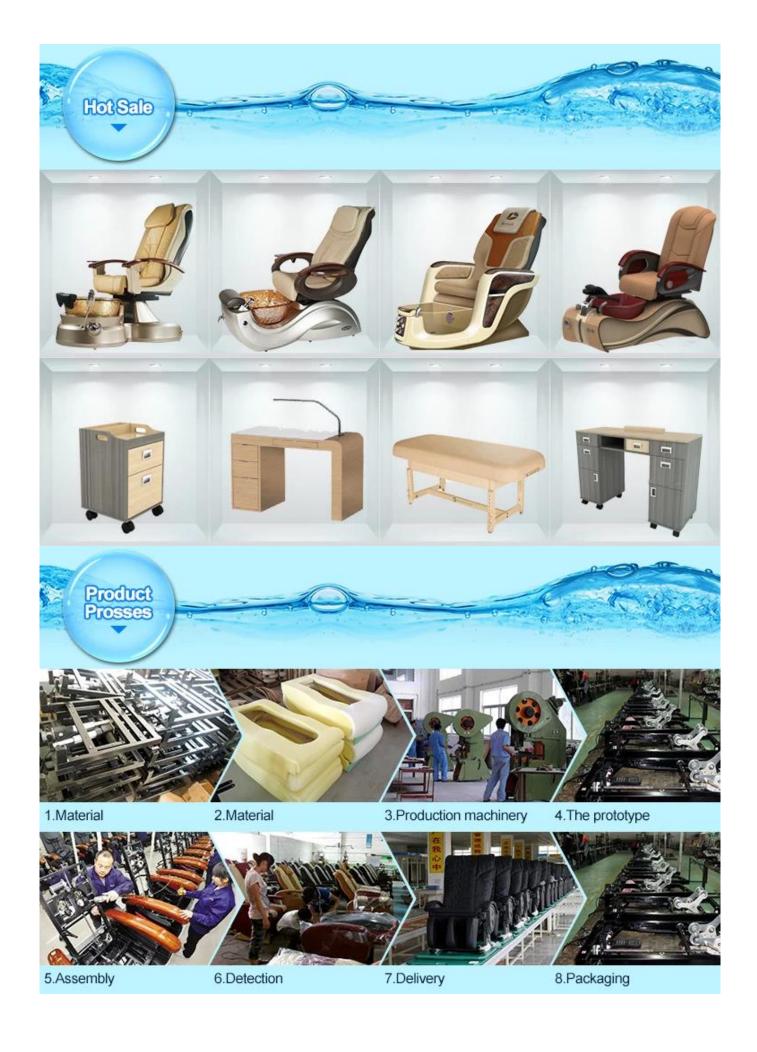

# | Product Details

- 1. Multi-function shiatsu massage with multiple controls.
- 2. Wooden foldable manicure table with drink tray.
- 3. Anti-hydrolysis PU leather chair cover.
- 4. Fiberglass base with crystal/glass bowl.
- 5. Aceton-proof with UV technology overspray.
- 6.Adjustable fiberglass/PU footrest height.
- 7. Complete washing units included.
- 8. With CE certificate.

# | Production Process Mold-Processing - Package

New Design (Click here):

# Accessories

Jet pipeless

Magnet jet (Optional)

Discharge pump (Optional)

# 2 kinds of massage machine(Please kindly choose)

Kneading massage

- \*Kneading massage
- \*Vibration seat
- \*Fully automatic by remote control
- \*Chair recline,move forward and backward

Human touch massage

- \*Kneading,knocking,flapping,rolling with 6 different shiatsu massage
- \*Vibration seat
- \*Fully automatic by remote control
- \*Chair recline,move forward and backward

### chair massage function: (Luxury)

- 1. Kneading, rolling, flapping, knocking, fully automatic forward, backward & recline, air bags, MP3 (8 Functions);
- 6. Different Auto Preset Shiatsu Massage Programs.
  The chair with MP3 function and have 4 air bags on the seat.
- 4. Remote Controlled Human Touch Massage Seat.;
- 5. the mechanism hand move up&down.; 110-150 Degree Recline Angle.
- 6. armrests can lift 90 degree, arm with a tray for laying something.
- 7. The seat and the backrest can adjust by the controller (Electrically adjustable)

#### chair function (standards)

- 1. has 4 kneading wheel on the neck,
- 2. has 4 kneading wheel on the waist.
- 3. 4 vibration on the seat.
- 4. The seat and the backrest can adjust by the controller(Electrically adjustable).
- 5.armrests can lift 90 degree, arm with a tray for laying something.

#### Tub function:

- 1. fiber glass basin, pipeless shower inside, at the buttom it has sole surfing.
- UL Certification with pipeless Jet system.
  Push On/Off Air Activated Safety Switches
- 4. Also the foot cushion can lift up and down.5. At the front there is a swicth control hot&cold water inlet&out
- 6. Colors of LED Light Installed.
- 7. Discharges Pump to be Installed (Optional).