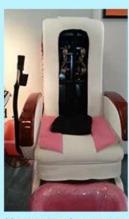

# | Product Details

- 1. Multi-function shiatsu massage with multiple controls.
- 2. Wooden foldable manicure table with drink tray.
- 3. Anti-hydrolysis PU leather chair cover.
- 4. Fiberglass base with crystal/glass bowl.
- 5. Aceton-proof with UV technology overspray.
- 6.Adjustable fiberglass/PU footrest height.
- 7. Complete washing units included.
- 8. With CE certificate.

### chair massage function: (Luxury)

- 1. Kneading, rolling, flapping, knocking, fully automatic forward, backward & recline, air bags, MP3 (8 Functions);
- 6. Different Auto Preset Shiatsu Massage Programs.
  The chair with MP3 function and have 4 air bags on the seat.
- 4. Remote Controlled Human Touch Massage Seat.;
- 5. the mechanism hand move up&down.; 110-150 Degree Recline Angle.
- 6. armrests can lift 90 degree, arm with a tray for laying something.
- 7. The seat and the backrest can adjust by the controller (Electrically adjustable)

#### chair function (standards)

- 1. has 4 kneading wheel on the neck,
- 2. has 4 kneading wheel on the waist.
- 3. 4 vibration on the seat.
- 4. The seat and the backrest can adjust by the controller(Electrically adjustable).
- 5.armrests can lift 90 degree, arm with a tray for laying something.