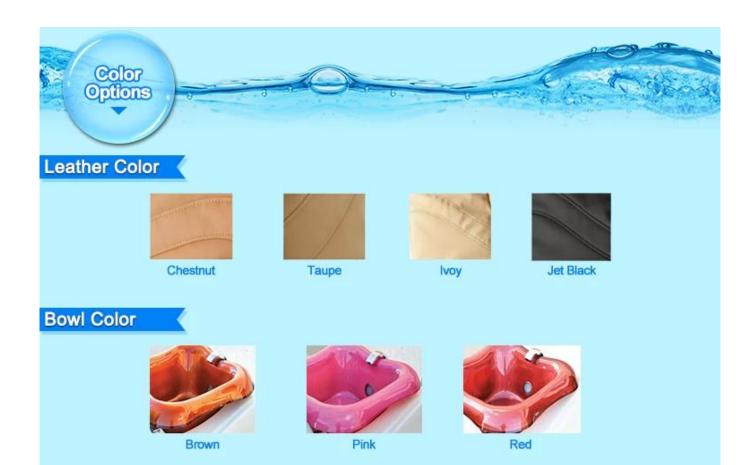

# | Product Details

- 1. Multi-function shiatsu massage with multiple controls.
- 2. Wooden foldable manicure table with drink tray.
- 3. Anti-hydrolysis PU leather chair cover.
- 4. Fiberglass base with crystal/glass bowl.
- 5. Aceton-proof with UV technology overspray.
- 6.Adjustable fiberglass/PU footrest height.
- 7. Complete washing units included.
- 8. With CE certificate.