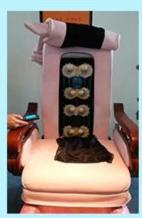

# | Product Details

- 1. Multi-function shiatsu massage with multiple controls.
- 2. Wooden foldable manicure table with drink tray.
- 3. Anti-hydrolysis PU leather chair cover.
- 4. Fiberglass base with crystal/glass bowl.
- 5. Aceton-proof with UV technology overspray.
- 6.Adjustable fiberglass/PU footrest height.
- 7. Complete washing units included.
- 8. With CE certificate.

### chair massage function: (Luxury)

- 1. Kneading, rolling, flapping, knocking, fully automatic forward, backward & recline, air bags, MP3 (8 Functions);
- 6. Different Auto Preset Shiatsu Massage Programs.
  The chair with MP3 function and have 4 air bags on the seat.
- 4. Remote Controlled Human Touch Massage Seat.;
- 5. the mechanism hand move up&down.; 110-150 Degree Recline Angle.
- 6. armrests can lift 90 degree, arm with a tray for laying something.
- 7. The seat and the backrest can adjust by the controller (Electrically adjustable)

#### chair function (standards)

- 1. has 4 kneading wheel on the neck,
- 2. has 4 kneading wheel on the waist.
- 3. 4 vibration on the seat.
- 4. The seat and the backrest can adjust by the controller(Electrically adjustable).
- 5.armrests can lift 90 degree, arm with a tray for laying something.

#### Tub function:

- 1. fiber glass basin, pipeless shower inside, at the buttom it has sole surfing.
- UL Certification with pipeless Jet system.
  Push On/Off Air Activated Safety Switches
- 4. Also the foot cushion can lift up and down.5. At the front there is a swicth control hot&cold water inlet&out
- 6. Colors of LED Light Installed.
- 7. Discharges Pump to be Installed (Optional).