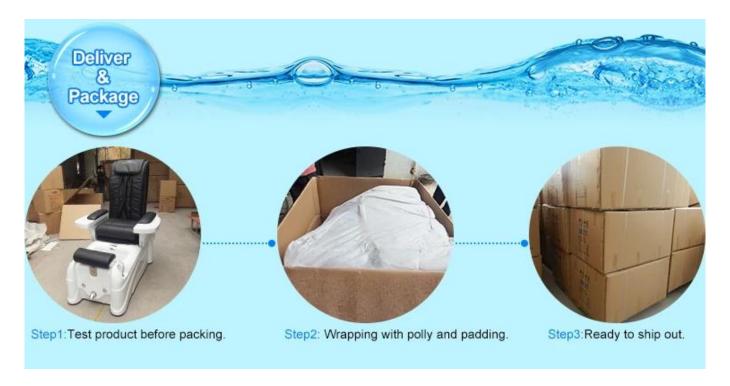

# | Packing & Delivery

A.Each item will be strictly checked by QC, providing more care for your items.

B.Each carton will be well wrapped and given advance tests in order to make the cargo delivered to your door without any damages.