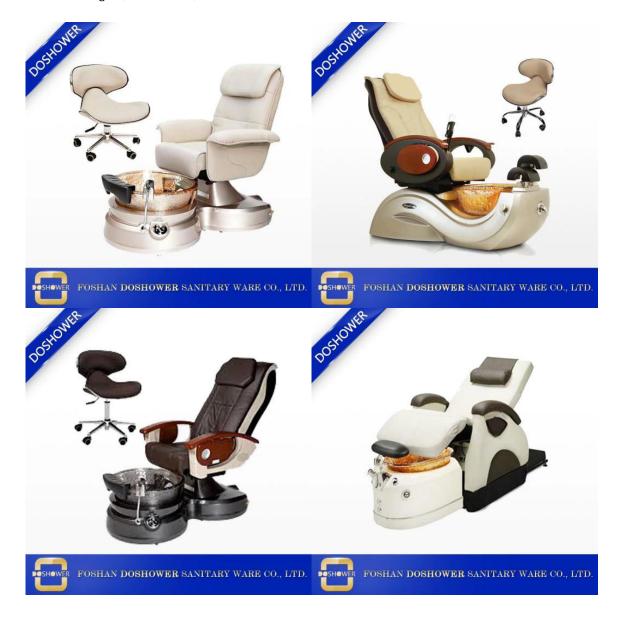

# | Product Details

- 1. Multi-function shiatsu massage with multiple controls.
- 2. Wooden foldable manicure table with drink tray.
- 3. Anti-hydrolysis PU leather chair cover.
- 4. Fiberglass base with crystal/glass bowl.
- 5. Aceton-proof with UV technology overspray.
- 6.Adjustable fiberglass/PU footrest height.
- 7. Complete washing units included.
- 8. With CE certificate.

# 2 kinds of massage machine(Please kindly choose)

Kneading massage

- \*Kneading massage
- \*Vibration seat
- \*Fully automatic by remote control
- \*Chair recline,move forward and backward

Human touch massage

- \*Kneading,knocking,flapping,rolling with 6 different shiatsu massage
- \*Vibration seat
- \*Fully automatic by remote control
- \*Chair recline,move forward and backward

### chair massage function: (Luxury)

- 1. Kneading, rolling, flapping, knocking, fully automatic forward, backward & recline, air bags, MP3 (8 Functions);
- 6. Different Auto Preset Shiatsu Massage Programs.
  The chair with MP3 function and have 4 air bags on the seat.
- 4. Remote Controlled Human Touch Massage Seat.;
- 5. the mechanism hand move up&down.; 110-150 Degree Recline Angle.
- 6. armrests can lift 90 degree, arm with a tray for laying something.
- 7. The seat and the backrest can adjust by the controller (Electrically adjustable)

#### chair function (standards)

- 1. has 4 kneading wheel on the neck,
- 2. has 4 kneading wheel on the waist.
- 3. 4 vibration on the seat.
- 4. The seat and the backrest can adjust by the controller(Electrically adjustable).
- 5.armrests can lift 90 degree, arm with a tray for laying something.

#### Tub function:

- 1. fiber glass basin, pipeless shower inside, at the buttom it has sole surfing.
- UL Certification with pipeless Jet system.
  Push On/Off Air Activated Safety Switches
- 4. Also the foot cushion can lift up and down.5. At the front there is a swicth control hot&cold water inlet&out
- 6. Colors of LED Light Installed.
- 7. Discharges Pump to be Installed (Optional).