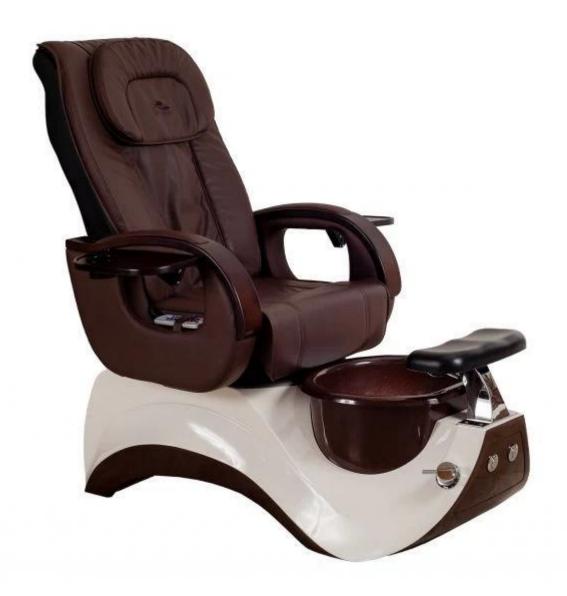

#### Pedicure Spa chair

\*Brushless pipeless motor: 110V with UL, 220V-240V with CE

\*Four flexible massage wheels working at the same time, Kneading, Tapping, Rolling and Combination massage.

You can choose airbag massage or vibration massage for seat cushion.

#### Foot spa basin

\*High-density fiberglass add transparent glitter coat, durable, high gloss and easy to maintain.

\*High-density crystal bowl or glass bowl add transparent coat. Durable, high gloss and easy to maintain for those bowl)

\*Brushless Pipe-less easy clean jets.

\*Seven colorful bulbs light working at same time with water jets and automatic change color.

\*You can choose high-quality faucet, spray, waterfall, hose and more.

\*water-repellent electron control box for pipeless pump and drain pump.

\*Drain equipment can auto draining in the 1 minute 30 second.

\*Footrest: the footrest can upward to downward.

| Model No.       | DS-S15C                                                                            |
|-----------------|------------------------------------------------------------------------------------|
| Place of Origin | China,Guangdong                                                                    |
| Material        | Chair:PU,PVC,Genuine leather you can choose<br>Basin:Fiberglass,Glass,Crystal,Wood |
| Color           | a.as our model b.according to the customers' request                               |
| Voltage         | 110V-220V                                                                          |
| N.W.            | 100KGS                                                                             |
| G.W.            | 110KGS                                                                             |
| Package         | 2 cartons for one set                                                              |
| Delivery time   | 15-25 working days                                                                 |