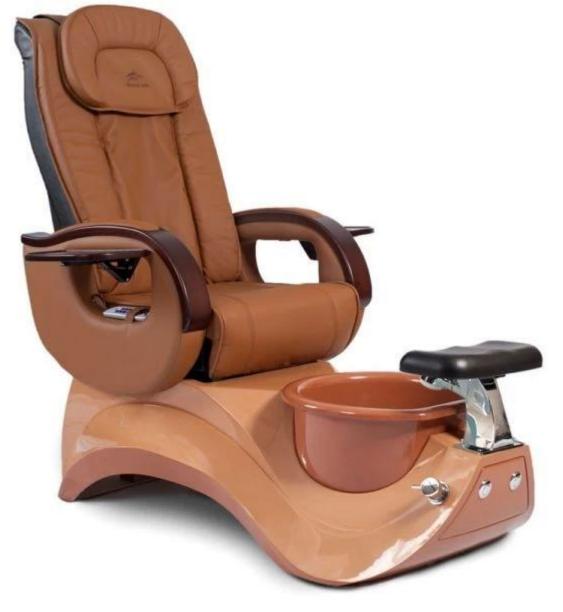

#### Pedicure Spa chair

\*Brushless pipeless motor: 110V with UL, 220V-240V with CE

\*Four flexible massage wheels working at the same time, Kneading, Tapping, Rolling and Combination massage.

You can choose airbag massage or vibration massage for seat cushion.

#### Foot spa basin

\*High-density fiberglass add transparent glitter coat, durable, high gloss and easy to maintain.

\*High-density crystal bowl or glass bowl add transparent coat. Durable, high gloss and easy to maintain for those bowl)

\*Brushless Pipe-less easy clean jets.

\*Seven colorful bulbs light working at same time with water jets and automatic change color.

\*You can choose high-quality faucet, spray, waterfall, hose and more.

\*water-repellent electron control box for pipeless pump and drain pump.

\*Drain equipment can auto draining in the 1 minute 30 second.

\*Footrest: the footrest can upward to downward.

| Model No.       | DS-S15C                                                                            |
|-----------------|------------------------------------------------------------------------------------|
| Place of Origin | China,Guangdong                                                                    |
| Material        | Chair:PU,PVC,Genuine leather you can choose<br>Basin:Fiberglass,Glass,Crystal,Wood |
| Color           | a.as our model b.according to the customers' request                               |
| Voltage         | 110V-220V                                                                          |
| N.W.            | 100KGS                                                                             |
| G.W.            | 110KGS                                                                             |
| Package         | 2 cartons for one set                                                              |
| Delivery time   | 15-25 working days                                                                 |