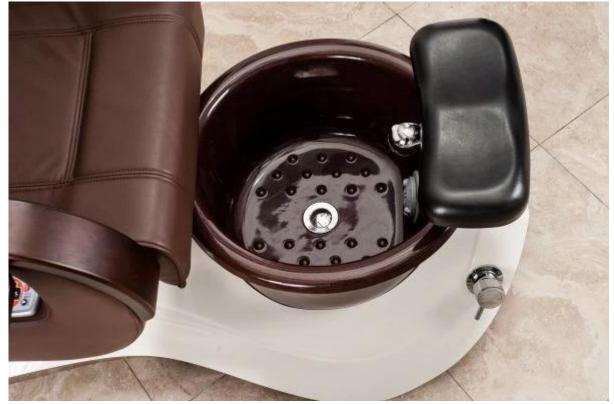

#### Foot spa basin

\*High-density fiberglass add transparent glitter coat, durable, high gloss and easy to maintain.

\*High-density crystal bowl or glass bowl add transparent coat. Durable, high gloss and easy to maintain for those bowl)

\*Brushless Pipe-less easy clean jets.

\*Seven colorful bulbs light working at same time with water jets and automatic change color.

\*You can choose high-quality faucet, spray, waterfall, hose and more.

\*water-repellent electron control box for pipeless pump and drain pump.

\*Drain equipment can auto draining in the 1 minute 30 second.

\*Footrest: the footrest can upward to downward.

| Model No.       | DS-S15C                                                                            |
|-----------------|------------------------------------------------------------------------------------|
| Place of Origin | China,Guangdong                                                                    |
| Material        | Chair:PU,PVC,Genuine leather you can choose<br>Basin:Fiberglass,Glass,Crystal,Wood |
| Color           | a.as our model b.according to the customers' request                               |
| Voltage         | 110V-220V                                                                          |
| N.W.            | 100KGS                                                                             |
| G.W.            | 110KGS                                                                             |
| Package         | 2 cartons for one set                                                              |
| Delivery time   | 15-25 working days                                                                 |