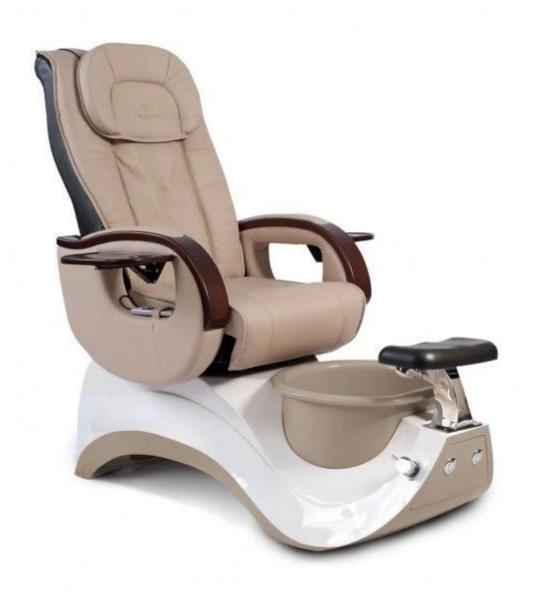

#### Pedicure Spa chair

\*Brushless pipeless motor: 110V with UL, 220V-240V with CE

\*Four flexible massage wheels working at the same time, Kneading, Tapping, Rolling and Combination massage.

You can choose airbag massage or vibration massage for seat cushion.

#### Foot spa basin

\*High-density fiberglass add transparent glitter coat, durable, high gloss and easy to maintain.

\*High-density crystal bowl or glass bowl add transparent coat. Durable, high gloss and easy to maintain for those bowl)

\*Brushless Pipe-less easy clean jets.

\*Seven colorful bulbs light working at same time with water jets and automatic change color.

\*You can choose high-quality faucet, spray, waterfall, hose and more.

\*water-repellent electron control box for pipeless pump and drain pump.

\*Drain equipment can auto draining in the 1 minute 30 second.

\*Footrest: the footrest can upward to downward.

| Model No.       | DS-S15C                                                                            |
|-----------------|------------------------------------------------------------------------------------|
| Place of Origin | China,Guangdong                                                                    |
| Material        | Chair:PU,PVC,Genuine leather you can choose<br>Basin:Fiberglass,Glass,Crystal,Wood |
| Color           | a.as our model b.according to the customers' request                               |
| Voltage         | 110V-220V                                                                          |
| N.W.            | 100KGS                                                                             |
| G.W.            | 110KGS                                                                             |
| Package         | 2 cartons for one set                                                              |
| Delivery time   | 15-25 working days                                                                 |