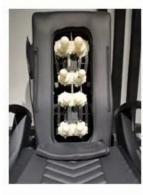

# 2 KIND OF MASSAGE MACHIN

Kneading massage

- Vibration seat
- Fully automatic by remote control
- Chair recline, move forward and backward

Human Touch Massage

 Kneading, knocking, flapping, rolling with 6 different shiatsu massage Vibration seat

• Fully automatic by remote control Chair recline, move

forward and backward

Kneding Massage