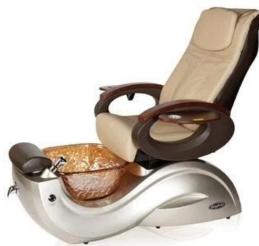

Pedicure chair factory China with pedicure spa chair magnetic j et for luxury massage pedicure chair DS-W2023

| Product Details

DETAILS

TRADE TERMS

| product size                                                   | 145X80X145cm                            | container    | 20GP                                                           | 40GP   | 40HQ   |  |  |  |  |
|----------------------------------------------------------------|-----------------------------------------|--------------|----------------------------------------------------------------|--------|--------|--|--|--|--|
| packing size                                                   | chair:105x80x53cm<br>base:142x74x52cm   | loading QTY  |                                                                |        |        |  |  |  |  |
| weight                                                         | 101kg                                   | lead time    | 30days                                                         | 35days | 40days |  |  |  |  |
| color                                                          | optional                                | price        | EXW                                                            |        |        |  |  |  |  |
| materials                                                      | pvc,fire resistant cotton,iron,plastic  | payment time | pay 50% deposit,50% balance before shipment                    |        |        |  |  |  |  |
| adjustable                                                     | footrest,backrest,armrest,height,pillow | remark       | less than 10pcs/item,we will add 10%-50% on the original price |        |        |  |  |  |  |
| optional                                                       |                                         |              |                                                                |        |        |  |  |  |  |
| FEATURES                                                       |                                         |              |                                                                |        |        |  |  |  |  |
| 1.Use for Beauty salons<br>2.PVC<br>3.CE,ROHS,FCC,SGS Approval |                                         |              |                                                                |        |        |  |  |  |  |

• pedicure chair offers ultra soft PU leather, removable pillow , back cushion and seat . Roller massage on your neck and waist.

A rising cherry wood armrest for ease getting in and out of chair.

◆There is an automatic seat adjustment to move client forward back.So you can reach those feet comfortably .<u>beauty salon foot spa massage chair</u>

The sleek handcrafted acrylic base (two level).

♦ The pipeless whirlpool system adds an elegant design twist to really make your salon stand out from the rest.

◆The pullout sprayer allows for the rapeutic water benefits for client feet and provides fast and effective cleaning between appointments .

Adjustable PU footrest.Multi color led water lighting .