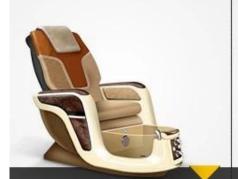

Pedicure chair factory China with pedicure spa chair magnetic j et for luxury massage pedicure chair DS-W2023

| Product Details

DETAILS

TRADE TERMS

| product size                                                   | 145X80X145cm                            | container    | 20GP                                                           | 40GP   | 40HQ   |  |  |  |  |
|----------------------------------------------------------------|-----------------------------------------|--------------|----------------------------------------------------------------|--------|--------|--|--|--|--|
| packing size                                                   | chair:105x80x53cm<br>base:142x74x52cm   | loading QTY  |                                                                |        |        |  |  |  |  |
| weight                                                         | 101kg                                   | lead time    | 30days                                                         | 35days | 40days |  |  |  |  |
| color                                                          | optional                                | price        | EXW                                                            |        |        |  |  |  |  |
| materials                                                      | pvc,fire resistant cotton,iron,plastic  | payment time | pay 50% deposit,50% balance before shipment                    |        |        |  |  |  |  |
| adjustable                                                     | footrest,backrest,armrest,height,pillow | remark       | less than 10pcs/item,we will add 10%-50% on the original price |        |        |  |  |  |  |
| optional                                                       |                                         |              |                                                                |        |        |  |  |  |  |
| FEATURES                                                       |                                         |              |                                                                |        |        |  |  |  |  |
| 1.Use for Beauty salons<br>2.PVC<br>3.CE,ROHS,FCC,SGS Approval |                                         |              |                                                                |        |        |  |  |  |  |

• pedicure chair offers ultra soft PU leather, removable pillow , back cushion and seat . Roller massage on your neck and waist.

A rising cherry wood armrest for ease getting in and out of chair.

◆There is an automatic seat adjustment to move client forward back.So you can reach those feet comfortably .<u>beauty salon foot spa massage chair</u>

The sleek handcrafted acrylic base (two level).

♦ The pipeless whirlpool system adds an elegant design twist to really make your salon stand out from the rest.

◆The pullout sprayer allows for the rapeutic water benefits for client feet and provides fast and effective cleaning between appointments .

Adjustable PU footrest.Multi color led water lighting .