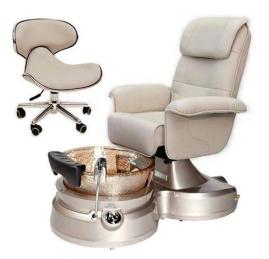

Pedicure chair factory China with pedicure spa chair magnetic j et for luxury massage pedicure chair DS-W2023

| Product Details

DETAILS

TRADE TERMS

| product size                                                   | 145X80X145cm                            | container    | 20GP                                                           | 40GP   | 40HQ   |  |  |  |  |
|----------------------------------------------------------------|-----------------------------------------|--------------|----------------------------------------------------------------|--------|--------|--|--|--|--|
| packing size                                                   | chair:105x80x53cm<br>base:142x74x52cm   | loading QTY  |                                                                |        |        |  |  |  |  |
| weight                                                         | 101kg                                   | lead time    | 30days                                                         | 35days | 40days |  |  |  |  |
| color                                                          | optional                                | price        | EXW                                                            |        |        |  |  |  |  |
| materials                                                      | pvc,fire resistant cotton,iron,plastic  | payment time | pay 50% deposit,50% balance before shipment                    |        |        |  |  |  |  |
| adjustable                                                     | footrest,backrest,armrest,height,pillow | remark       | less than 10pcs/item,we will add 10%-50% on the original price |        |        |  |  |  |  |
| optional                                                       |                                         |              |                                                                |        |        |  |  |  |  |
| FEATURES                                                       |                                         |              |                                                                |        |        |  |  |  |  |
| 1.Use for Beauty salons<br>2.PVC<br>3.CE,ROHS,FCC,SGS Approval |                                         |              |                                                                |        |        |  |  |  |  |

• pedicure chair offers ultra soft PU leather, removable pillow , back cushion and seat . Roller massage on your neck and waist.

A rising cherry wood armrest for ease getting in and out of chair.

◆There is an automatic seat adjustment to move client forward back.So you can reach those feet comfortably .<u>beauty salon foot spa massage chair</u>

The sleek handcrafted acrylic base (two level).

♦ The pipeless whirlpool system adds an elegant design twist to really make your salon stand out from the rest.

◆The pullout sprayer allows for the rapeutic water benefits for client feet and provides fast and effective cleaning between appointments .

Adjustable PU footrest.Multi color led water lighting .