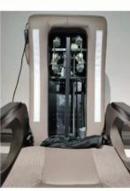

# 2 KIND OF MASSAGE MACHIN

Kneading massage

- Vibration seat
- Fully automatic by remote control
- Chair recline, move forward and backward

Human Touch Massage

 Kneading, knocking, flapping, rolling with 6 different shiatsu massage Vibration seat

• Fully automatic by remote control Chair recline, move

forward and backward

Kneding Massage