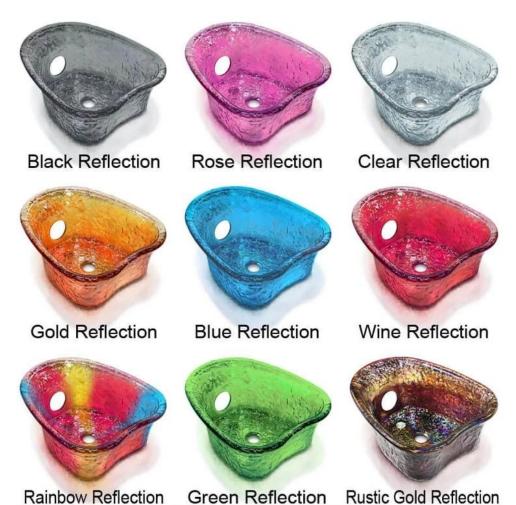

o move client forward back.So you can reach those feet comfortably .<u>beauty salon foot spa massage chair</u>

The sleek handcrafted acrylic base (two level).

♦ The pipeless whirlpool system adds an elegant design twist to really make your salon stand out from the rest.

◆The pullout sprayer allows for the rapeutic water benefits for client feet and provides fast and effective cleaning between appointments .

Adjustable PU footrest.Multi color led water lighting .

# product packages





Customized product' s color and style

#### Optional leather color

| 009  | 002 | 019  | 045  | 103 | 992 |
|------|-----|------|------|-----|-----|
| 998  | 995 | 308  | 3279 | 078 | 076 |
| 048  | 048 | 9912 | 217  | 092 | 064 |
| 3048 | 216 | 043  | 041  | 108 | 631 |

Optional pedicure bowl color



Green Reflection Rustic Gold Reflection

# DETAILS

# Accessories









Magnet Jet ( Optional )



Discharge Pump ( Optional )

# 2 KIND OF MASSAGE MACHIN



Kneading massage

- Vibration seat
- Fully automatic by remote control
- Chair recline, move forward and backward



Human Touch Massage

 Kneading, knocking, flapping, rolling with 6 different shiatsu massage Vibration seat

• Fully automatic by remote control Chair recline, move

forward and backward

Kneding Massage

# SPAS EQUIPMENT GOLD SUPPLIER

Our message is simple: In an industry mired in sameness, we promise our leadership and experience will lead continuum foot spas to be totally different and totally committed to superior design, qualit and customer service

# Click to view more products >





123.0



Pedicure Chair