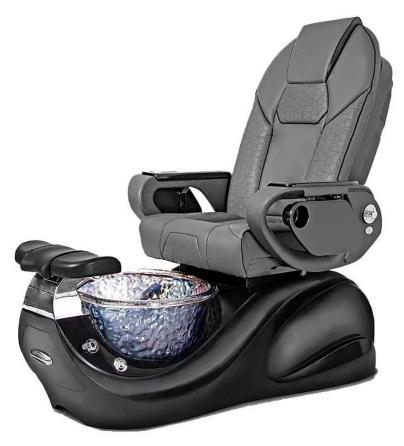

Pedicure chair factory China with pedicure spa chair magnetic j et for luxury massage pedicure chair DS-W2023

| Product Details

DETAILS

TRADE TERMS

| product size                                                   | 145X80X145cm                            | container    | 20GP                                                           | 40GP   | 40HQ   |  |  |  |  |
|----------------------------------------------------------------|-----------------------------------------|--------------|----------------------------------------------------------------|--------|--------|--|--|--|--|
| packing size                                                   | chair:105x80x53cm<br>base:142x74x52cm   | loading QTY  |                                                                |        |        |  |  |  |  |
| weight                                                         | 101kg                                   | lead time    | 30days                                                         | 35days | 40days |  |  |  |  |
| color                                                          | optional                                | price        | EXW                                                            |        |        |  |  |  |  |
| materials                                                      | pvc,fire resistant cotton,iron,plastic  | payment time | pay 50% deposit,50% balance before shipment                    |        |        |  |  |  |  |
| adjustable                                                     | footrest,backrest,armrest,height,pillow | remark       | less than 10pcs/item,we will add 10%-50% on the original price |        |        |  |  |  |  |
| optional                                                       |                                         |              |                                                                |        |        |  |  |  |  |
| FEATURES                                                       |                                         |              |                                                                |        |        |  |  |  |  |
| 1.Use for Beauty salons<br>2.PVC<br>3.CE,ROHS,FCC,SGS Approval |                                         |              |                                                                |        |        |  |  |  |  |

• pedicure chair offers ultra soft PU leather, removable pillow , back cushion and seat . Roller massage on your neck and waist.

A rising cherry wood armrest for ease getting in and out of chair.

◆There is an automatic seat adjustment to move client forward back.So you can reach those feet comfortably .<u>beauty salon foot spa massage chair</u>

The sleek handcrafted acrylic base (two level).

♦ The pipeless whirlpool system adds an elegant design twist to really make your salon stand out from the rest.

◆The pullout sprayer allows for the rapeutic water benefits for client feet and provides fast and effective cleaning between appointments .

Adjustable PU footrest.Multi color led water lighting .