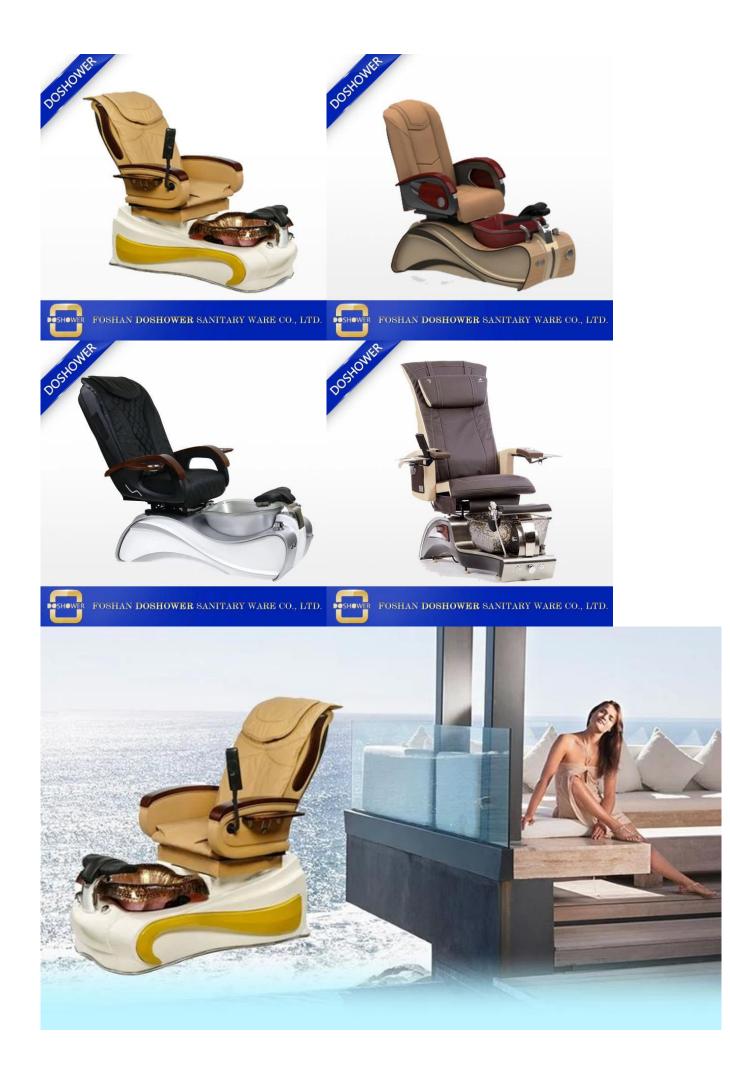

# | Product Details

Pedicure chair wholesale whirlpool spa Pedicure Chair nail salon foot spa massagepedicure chair DS-W17A

# | Features

Chair function

1.4 kneading wheel on the neckand waist.

2.4 vibration on the seat.

3.Chair can move forward and backward to 10cm(Eletrically adjustable /Manual adjustable selection)

and backrest can recline to 160 degree by the controller.

4.Arms with tray

5.Durable leatherette with protective finished. Manufactured protect both in medical and healthcare environment.

# Tub function

1.Pipe less basin

2.Sole surfing massage, the lamp has  $7\ colors$  , and chnge one by one.

3.Foot cushion can lift up and doen.

4.Hot and cold water option,turn on the switch ,water come out from the shower hand.

5. The back of the tub has fresh water(hot and cold water)inlet pipe,drain water outletpipe.