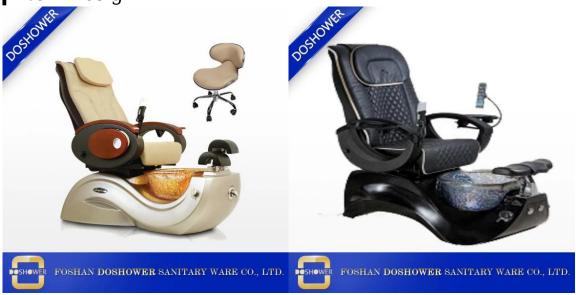

# | Product Details

Pedicure chair wholesale whirlpool spa Pedicure Chair nail salon foot spa massagepedicure chair DS-W17A

# | Features

Chair function

1.4 kneading wheel on the neckand waist.

2.4 vibration on the seat.

3.Chair can move forward and backward to 10cm(Eletrically adjustable /Manual adjustable selection)

and backrest can recline to 160 degree by the controller.

4.Arms with tray

5.Durable leatherette with protective finished. Manufactured protect both in medical and healthcare environment.

# Tub function

1.Pipe less basin

2.Sole surfing massage, the lamp has  $7\ colors$  , and chnge one by one.

3.Foot cushion can lift up and doen.

4.Hot and cold water option,turn on the switch ,water come out from the shower hand.

5. The back of the tub has fresh water(hot and cold water)inlet pipe,drain water outletpipe.