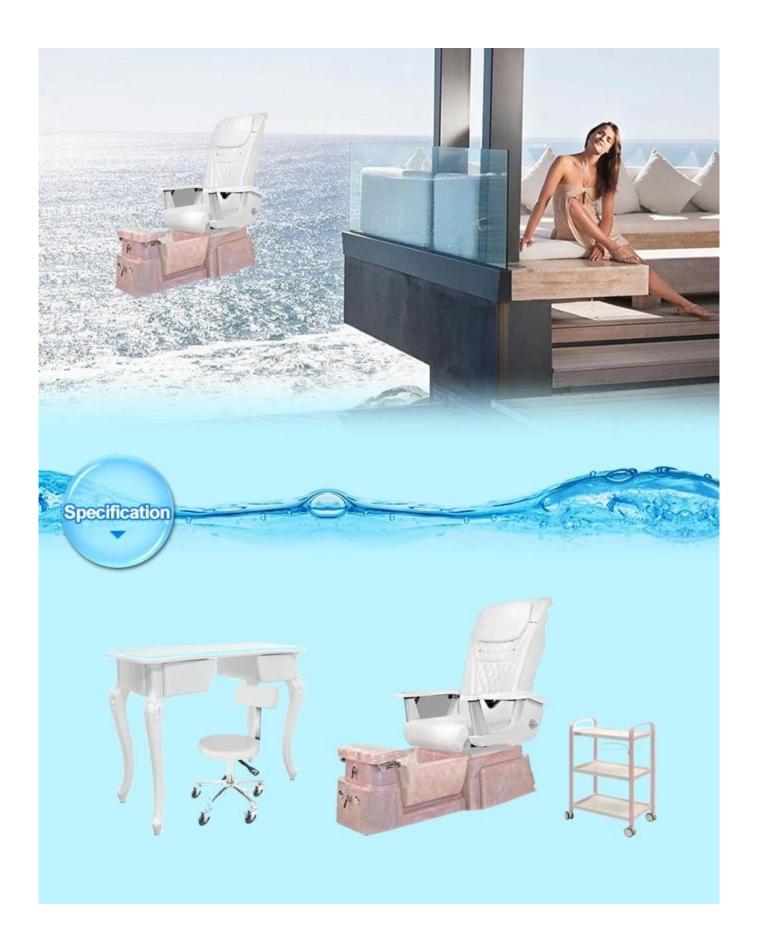

# Product Decription

| Name                | Portable nail printer with rechargeable nail drill for nail shop pedicure chair salon DS-W980 |         |                 |             |                                   |              | Pedicure Chair Features                                                                                                                                                                                                                                                                                                                                                                                                                                                                                                                                                                                                                                                                                                                                                                                                                                                                                                                                                                                                                                                                                                                                                                                                                                                                                                                                                                                                                                                                                                                                                                                                                                                                                                                                                                                                                                                                                                                                                                                                                                                                                                        |
|---------------------|-----------------------------------------------------------------------------------------------|---------|-----------------|-------------|-----------------------------------|--------------|--------------------------------------------------------------------------------------------------------------------------------------------------------------------------------------------------------------------------------------------------------------------------------------------------------------------------------------------------------------------------------------------------------------------------------------------------------------------------------------------------------------------------------------------------------------------------------------------------------------------------------------------------------------------------------------------------------------------------------------------------------------------------------------------------------------------------------------------------------------------------------------------------------------------------------------------------------------------------------------------------------------------------------------------------------------------------------------------------------------------------------------------------------------------------------------------------------------------------------------------------------------------------------------------------------------------------------------------------------------------------------------------------------------------------------------------------------------------------------------------------------------------------------------------------------------------------------------------------------------------------------------------------------------------------------------------------------------------------------------------------------------------------------------------------------------------------------------------------------------------------------------------------------------------------------------------------------------------------------------------------------------------------------------------------------------------------------------------------------------------------------|
| Model No.           | DS-W980                                                                                       |         | Chair material  |             | PU leater,sponge                  |              | 1.Pipeless whirlpool                                                                                                                                                                                                                                                                                                                                                                                                                                                                                                                                                                                                                                                                                                                                                                                                                                                                                                                                                                                                                                                                                                                                                                                                                                                                                                                                                                                                                                                                                                                                                                                                                                                                                                                                                                                                                                                                                                                                                                                                                                                                                                           |
| Style               | cheap pedicure chairs                                                                         |         | Tub material    |             | Fiber glass                       |              | 2.Human touch Massage<br>3.LED Lighting                                                                                                                                                                                                                                                                                                                                                                                                                                                                                                                                                                                                                                                                                                                                                                                                                                                                                                                                                                                                                                                                                                                                                                                                                                                                                                                                                                                                                                                                                                                                                                                                                                                                                                                                                                                                                                                                                                                                                                                                                                                                                        |
| Color               | Optional                                                                                      |         | Pump            |             | Discharge pump,whirlpool,flushing |              |                                                                                                                                                                                                                                                                                                                                                                                                                                                                                                                                                                                                                                                                                                                                                                                                                                                                                                                                                                                                                                                                                                                                                                                                                                                                                                                                                                                                                                                                                                                                                                                                                                                                                                                                                                                                                                                                                                                                                                                                                                                                                                                                |
| Power               | 110V,220V                                                                                     |         | Jet system      |             | Pipeless                          |              |                                                                                                                                                                                                                                                                                                                                                                                                                                                                                                                                                                                                                                                                                                                                                                                                                                                                                                                                                                                                                                                                                                                                                                                                                                                                                                                                                                                                                                                                                                                                                                                                                                                                                                                                                                                                                                                                                                                                                                                                                                                                                                                                |
| Parts               | Headrest                                                                                      | Armrest | Footrest        |             | Manicure Tray                     | Base tub     | 7.Power Seat Forward/Back<br>8.Automated Reclining                                                                                                                                                                                                                                                                                                                                                                                                                                                                                                                                                                                                                                                                                                                                                                                                                                                                                                                                                                                                                                                                                                                                                                                                                                                                                                                                                                                                                                                                                                                                                                                                                                                                                                                                                                                                                                                                                                                                                                                                                                                                             |
| Other Spa Furniture | Manicure Table                                                                                | Stool   | Reception Table | Salon Chair | Massage Table/Bed                 | Barber Chair | , and the second |

Product Display china pedicure spa massage chair manufacturer