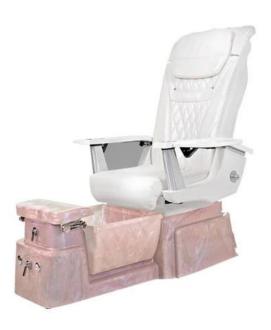

# Product Decription

| Name                | Portable nail printer with rechargeable nail drill for nail shop pedicure chair salon DS-W980 |         |                 |             |                                   |              | Pedicure Chair Features                                                                                                                                                                                                                                                                                                                                                                                                                                                                                                                                                                                                                                                                                                                                                                                                                                                                                                                                                                                                                                                                                                                                                                                                                                                                                                                                                                                                                                                                                                                                                                                                                                                                                                                                                                                                                                                                                                                                                                                                                                                                                                        |
|---------------------|-----------------------------------------------------------------------------------------------|---------|-----------------|-------------|-----------------------------------|--------------|--------------------------------------------------------------------------------------------------------------------------------------------------------------------------------------------------------------------------------------------------------------------------------------------------------------------------------------------------------------------------------------------------------------------------------------------------------------------------------------------------------------------------------------------------------------------------------------------------------------------------------------------------------------------------------------------------------------------------------------------------------------------------------------------------------------------------------------------------------------------------------------------------------------------------------------------------------------------------------------------------------------------------------------------------------------------------------------------------------------------------------------------------------------------------------------------------------------------------------------------------------------------------------------------------------------------------------------------------------------------------------------------------------------------------------------------------------------------------------------------------------------------------------------------------------------------------------------------------------------------------------------------------------------------------------------------------------------------------------------------------------------------------------------------------------------------------------------------------------------------------------------------------------------------------------------------------------------------------------------------------------------------------------------------------------------------------------------------------------------------------------|
| Model No.           | DS-W980                                                                                       |         | Chair material  |             | PU leater,sponge                  |              | 1.Pipeless whirlpool                                                                                                                                                                                                                                                                                                                                                                                                                                                                                                                                                                                                                                                                                                                                                                                                                                                                                                                                                                                                                                                                                                                                                                                                                                                                                                                                                                                                                                                                                                                                                                                                                                                                                                                                                                                                                                                                                                                                                                                                                                                                                                           |
| Style               | cheap pedicure chairs                                                                         |         | Tub material    |             | Fiber glass                       |              | 2.Human touch Massage<br>3.LED Lighting                                                                                                                                                                                                                                                                                                                                                                                                                                                                                                                                                                                                                                                                                                                                                                                                                                                                                                                                                                                                                                                                                                                                                                                                                                                                                                                                                                                                                                                                                                                                                                                                                                                                                                                                                                                                                                                                                                                                                                                                                                                                                        |
| Color               | Optional                                                                                      |         | Pump            |             | Discharge pump,whirlpool,flushing |              |                                                                                                                                                                                                                                                                                                                                                                                                                                                                                                                                                                                                                                                                                                                                                                                                                                                                                                                                                                                                                                                                                                                                                                                                                                                                                                                                                                                                                                                                                                                                                                                                                                                                                                                                                                                                                                                                                                                                                                                                                                                                                                                                |
| Power               | 110V,220V                                                                                     |         | Jet system      |             | Pipeless                          |              |                                                                                                                                                                                                                                                                                                                                                                                                                                                                                                                                                                                                                                                                                                                                                                                                                                                                                                                                                                                                                                                                                                                                                                                                                                                                                                                                                                                                                                                                                                                                                                                                                                                                                                                                                                                                                                                                                                                                                                                                                                                                                                                                |
| Parts               | Headrest                                                                                      | Armrest | Footrest        |             | Manicure Tray                     | Base tub     | 7.Power Seat Forward/Back<br>8.Automated Reclining                                                                                                                                                                                                                                                                                                                                                                                                                                                                                                                                                                                                                                                                                                                                                                                                                                                                                                                                                                                                                                                                                                                                                                                                                                                                                                                                                                                                                                                                                                                                                                                                                                                                                                                                                                                                                                                                                                                                                                                                                                                                             |
| Other Spa Furniture | Manicure Table                                                                                | Stool   | Reception Table | Salon Chair | Massage Table/Bed                 | Barber Chair | , and the second |

#### Tub function:

- 1. fiber glass basin, pipeless shower inside, at the buttom it has sole surfing.
- 2. UL Certification with pipeless Jet system.
- 3. Push On/Off Air Activated Safety Switches
- 4. Also the foot cushion can lift up and down.
- 5. At the front there is a swicth control hot&cold water inlet&out
- 6. Colors of LED Light Installed.
- 7. Discharges Pump to be Installed (Optional).