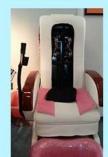

Product Display china pedicure spa massage chair manufacturer

#### chair massage function: (Luxury)

- 1. Kneading, rolling, flapping, knocking, fully automatic forward, backward & recline, air bags, MP3 (8 Functions);
- 6. Different Auto Preset Shiatsu Massage Programs.
   The chair with MP3 function and have 4 air bags on the seat.
- 4. Remote Controlled Human Touch Massage Seat.;
- 5. the mechanism hand move up&down.; 110-150 Degree Recline Angle.
- 6. armrests can lift 90 degree, arm with a tray for laying something.
- 7. The seat and the backrest can adjust by the controller (Electrically adjustable)

#### chair function (standards)

- 1. has 4 kneading wheel on the neck,
- 2. has 4 kneading wheel on the waist.
- 3. 4 vibration on the seat.
- 4. The seat and the backrest can adjust by the controller(Electrically adjustable).
- 5.armrests can lift 90 degree, arm with a tray for laying something.