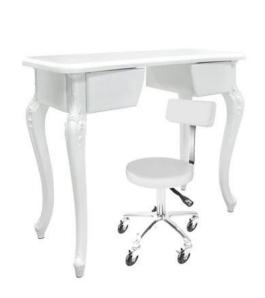

# Product Decription

| Name                | Portable nail printer with rechargeable nail drill for nail shop pedicure chair salon DS-W980 |         |                 |             |                                   |              | Pedicure Chair Features                                                                                                                                                                                                                                                                                                                                                                                                                                                                                                                                                                                                                                                                                                                                                                                                                                                                                                                                                                                                                                                                                                                                                                                                                                                                                                                                                                                                                                                                                                                                                                                                                                                                                                                                                                                                                                                                                                                                                                                                                                                                                                        |
|---------------------|-----------------------------------------------------------------------------------------------|---------|-----------------|-------------|-----------------------------------|--------------|--------------------------------------------------------------------------------------------------------------------------------------------------------------------------------------------------------------------------------------------------------------------------------------------------------------------------------------------------------------------------------------------------------------------------------------------------------------------------------------------------------------------------------------------------------------------------------------------------------------------------------------------------------------------------------------------------------------------------------------------------------------------------------------------------------------------------------------------------------------------------------------------------------------------------------------------------------------------------------------------------------------------------------------------------------------------------------------------------------------------------------------------------------------------------------------------------------------------------------------------------------------------------------------------------------------------------------------------------------------------------------------------------------------------------------------------------------------------------------------------------------------------------------------------------------------------------------------------------------------------------------------------------------------------------------------------------------------------------------------------------------------------------------------------------------------------------------------------------------------------------------------------------------------------------------------------------------------------------------------------------------------------------------------------------------------------------------------------------------------------------------|
| Model No.           | DS-W980                                                                                       |         | Chair material  |             | PU leater,sponge                  |              | 1.Pipeless whirlpool                                                                                                                                                                                                                                                                                                                                                                                                                                                                                                                                                                                                                                                                                                                                                                                                                                                                                                                                                                                                                                                                                                                                                                                                                                                                                                                                                                                                                                                                                                                                                                                                                                                                                                                                                                                                                                                                                                                                                                                                                                                                                                           |
| Style               | cheap pedicure chairs                                                                         |         | Tub material    |             | Fiber glass                       |              | 2.Human touch Massage<br>3.LED Lighting                                                                                                                                                                                                                                                                                                                                                                                                                                                                                                                                                                                                                                                                                                                                                                                                                                                                                                                                                                                                                                                                                                                                                                                                                                                                                                                                                                                                                                                                                                                                                                                                                                                                                                                                                                                                                                                                                                                                                                                                                                                                                        |
| Color               | Optional                                                                                      |         | Pump            |             | Discharge pump,whirlpool,flushing |              |                                                                                                                                                                                                                                                                                                                                                                                                                                                                                                                                                                                                                                                                                                                                                                                                                                                                                                                                                                                                                                                                                                                                                                                                                                                                                                                                                                                                                                                                                                                                                                                                                                                                                                                                                                                                                                                                                                                                                                                                                                                                                                                                |
| Power               | 110V,220V                                                                                     |         | Jet system      |             | Pipeless                          |              |                                                                                                                                                                                                                                                                                                                                                                                                                                                                                                                                                                                                                                                                                                                                                                                                                                                                                                                                                                                                                                                                                                                                                                                                                                                                                                                                                                                                                                                                                                                                                                                                                                                                                                                                                                                                                                                                                                                                                                                                                                                                                                                                |
| Parts               | Headrest                                                                                      | Armrest | Footrest        |             | Manicure Tray                     | Base tub     | 7.Power Seat Forward/Back<br>8.Automated Reclining                                                                                                                                                                                                                                                                                                                                                                                                                                                                                                                                                                                                                                                                                                                                                                                                                                                                                                                                                                                                                                                                                                                                                                                                                                                                                                                                                                                                                                                                                                                                                                                                                                                                                                                                                                                                                                                                                                                                                                                                                                                                             |
| Other Spa Furniture | Manicure Table                                                                                | Stool   | Reception Table | Salon Chair | Massage Table/Bed                 | Barber Chair | , and the second |