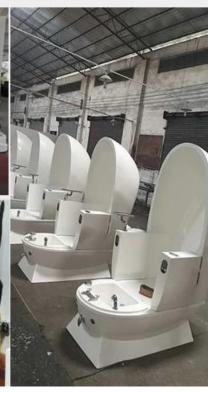

Product Display china pedicure spa massage chair manufacturer

#### Tub function:

- 1. fiber glass basin, pipeless shower inside, at the buttom it has sole surfing.
- 2. UL Certification with pipeless Jet system.
- 3. Push On/Off Air Activated Safety Switches
- 4. Also the foot cushion can lift up and down.
- 5. At the front there is a swicth control hot&cold water inlet&out
- 6. Colors of LED Light Installed.
- 7. Discharges Pump to be Installed (Optional).