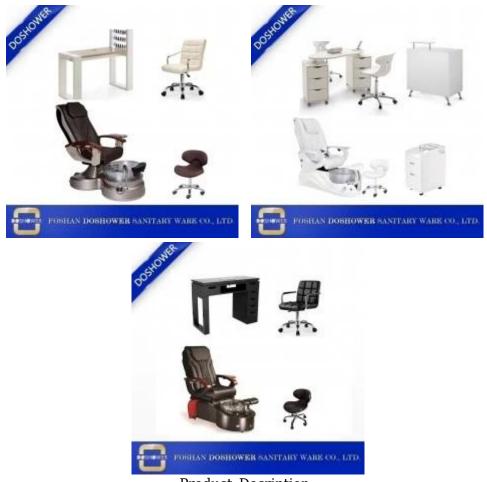

# Product Decription

| Name                | Portable nail printer with rechargeable nail drill for nail shop pedicure chair salon DS-W980 |         |                 |             |                                   |              | Pedicure Chair Features                                                                                                                                                                                                                                                                                                                                                                                                                                                                                                                                                                                                                                                                                                                                                                                                                                                                                                                                                                                                                                                                                                                                                                                                                                                                                                                                                                                                                                                                                                                                                                                                                                                                                                                                                                                                                                                                                                                                                                                                                                                                                                        |
|---------------------|-----------------------------------------------------------------------------------------------|---------|-----------------|-------------|-----------------------------------|--------------|--------------------------------------------------------------------------------------------------------------------------------------------------------------------------------------------------------------------------------------------------------------------------------------------------------------------------------------------------------------------------------------------------------------------------------------------------------------------------------------------------------------------------------------------------------------------------------------------------------------------------------------------------------------------------------------------------------------------------------------------------------------------------------------------------------------------------------------------------------------------------------------------------------------------------------------------------------------------------------------------------------------------------------------------------------------------------------------------------------------------------------------------------------------------------------------------------------------------------------------------------------------------------------------------------------------------------------------------------------------------------------------------------------------------------------------------------------------------------------------------------------------------------------------------------------------------------------------------------------------------------------------------------------------------------------------------------------------------------------------------------------------------------------------------------------------------------------------------------------------------------------------------------------------------------------------------------------------------------------------------------------------------------------------------------------------------------------------------------------------------------------|
| Model No.           | DS-W980                                                                                       |         | Chair material  |             | PU leater,sponge                  |              | 1.Pipeless whirlpool                                                                                                                                                                                                                                                                                                                                                                                                                                                                                                                                                                                                                                                                                                                                                                                                                                                                                                                                                                                                                                                                                                                                                                                                                                                                                                                                                                                                                                                                                                                                                                                                                                                                                                                                                                                                                                                                                                                                                                                                                                                                                                           |
| Style               | cheap pedicure chairs                                                                         |         | Tub material    |             | Fiber glass                       |              | 2.Human touch Massage<br>3.LED Lighting                                                                                                                                                                                                                                                                                                                                                                                                                                                                                                                                                                                                                                                                                                                                                                                                                                                                                                                                                                                                                                                                                                                                                                                                                                                                                                                                                                                                                                                                                                                                                                                                                                                                                                                                                                                                                                                                                                                                                                                                                                                                                        |
| Color               | Optional                                                                                      |         | Pump            |             | Discharge pump,whirlpool,flushing |              |                                                                                                                                                                                                                                                                                                                                                                                                                                                                                                                                                                                                                                                                                                                                                                                                                                                                                                                                                                                                                                                                                                                                                                                                                                                                                                                                                                                                                                                                                                                                                                                                                                                                                                                                                                                                                                                                                                                                                                                                                                                                                                                                |
| Power               | 110V,220V                                                                                     |         | Jet system      |             | Pipeless                          |              |                                                                                                                                                                                                                                                                                                                                                                                                                                                                                                                                                                                                                                                                                                                                                                                                                                                                                                                                                                                                                                                                                                                                                                                                                                                                                                                                                                                                                                                                                                                                                                                                                                                                                                                                                                                                                                                                                                                                                                                                                                                                                                                                |
| Parts               | Headrest                                                                                      | Armrest | Footrest        |             | Manicure Tray                     | Base tub     | 7.Power Seat Forward/Back<br>8.Automated Reclining                                                                                                                                                                                                                                                                                                                                                                                                                                                                                                                                                                                                                                                                                                                                                                                                                                                                                                                                                                                                                                                                                                                                                                                                                                                                                                                                                                                                                                                                                                                                                                                                                                                                                                                                                                                                                                                                                                                                                                                                                                                                             |
| Other Spa Furniture | Manicure Table                                                                                | Stool   | Reception Table | Salon Chair | Massage Table/Bed                 | Barber Chair | , and the second |

2.Our Abilities

Every month we have new design. We offer the following salon furniture, many pieces of which match our current spa pedicure chair lines.

china pipeless pedicure chairs manufacturer

3.Our Strength