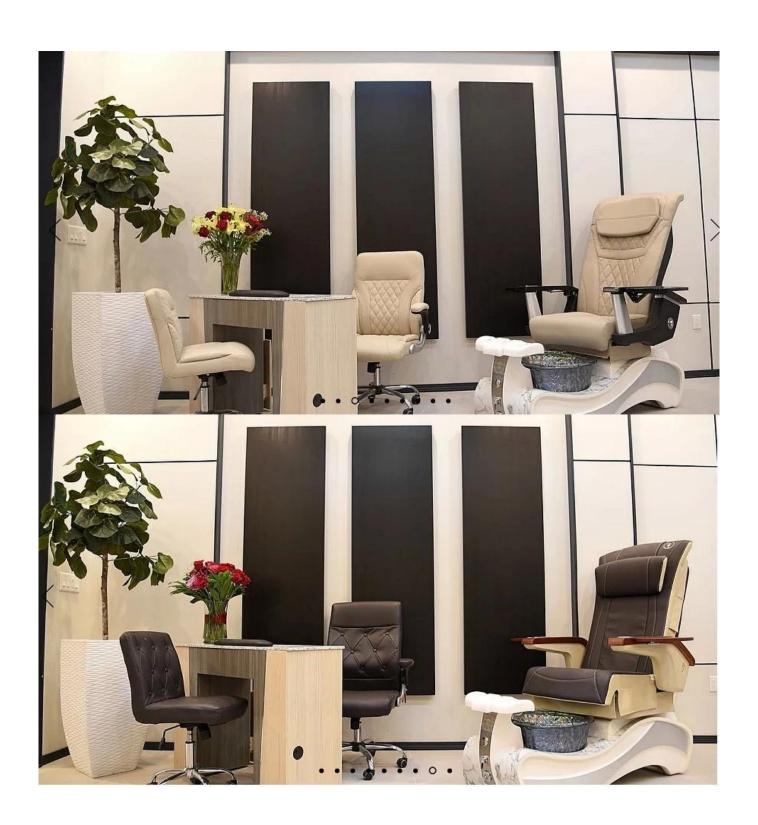

ically adjustable)

#### chair function (standards)

- 1. has 4 kneading wheel on the neck,
- 2. has 4 kneading wheel on the waist.
- 3. 4 vibration on the seat.
- 4. The seat and the backrest can adjust by the controller(Electrically adjustable).
- 5.armrests can lift 90 degree, arm with a tray for laying something.

#### Tub function:

- 1. fiber glass basin, pipeless shower inside, at the buttom it has sole surfing.
- 2. UL Certification with pipeless Jet system.
- 3. Push On/Off Air Activated Safety Switches
- 4. Also the foot cushion can lift up and down.
- 5. At the front there is a swicth control hot&cold water inlet&out
- 6. Colors of LED Light Installed.
- 7. Discharges Pump to be Installed (Optional).

Customr Feedback Internior Design nail salon pedicure chair package supplier



# NAIL SALON DESIGN



Hot Sale Nail Salon Furniture









CUSTOMER FEEDBACK





# OUR FACTORY DOSHOWER









# PROFESSIONAL FACTORY

Provide you with the finest Pedicure Spas & Pedicure equipment at the best prices worldwide.



# **CONTACT US**

(1)Service idea:

- 1. 24 hours online: we are one of the members of top 5 spa salon equipment companies in China.
  - 1.OEM Provided: Providing customized service with regard to the customer's design.
    - 2. Fast delivery: production time is 15-20 days. If you have any questions, welcome to us.

# (2) Why choose us?

# 1.Enterprise Characteristics

Founded in 2004 and through its commitment to innovation, quality, and support, Doshower Inc. Is today the largest pedicure spa corporation in the world with a drive to be your Key to Salon