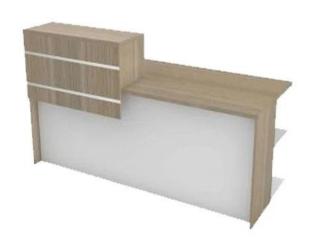

# Reception desk counter with furniture reception desk for modern reception desk DS-R300

**Product Display** 

## Product Decription:

| Article    | Reception / Desk / Reception |
|------------|------------------------------|
| dimensions | Standard Size                |
| Color      | As a model                   |

| Features   | 1.Reception desk is both practical and stylish with contemporary design,upholstered feature front and ample storage space. 2.Perfect for any Salon or Spa 3.Two Storage Drawers, Locking Cash Drawer & Client Check Ledge 4.Compatible for Use with Any Computer                                                                                                                                                        |
|------------|-------------------------------------------------------------------------------------------------------------------------------------------------------------------------------------------------------------------------------------------------------------------------------------------------------------------------------------------------------------------------------------------------------------------------|
| Benefit    | 1. Modern appearance design. 2. The disassembly design, the simple assembly 3. assembly line production, exquisite craftsmanship invoice. 4. short delivery time. 5. The product is renewed faster. 6. Easy to assemble and maintain. 7. High quality and reliable quality control staff, strict quality control throughout the process. 8. Flexible custom capability and faster response. 9. Top after-sales service. |
| Packaging  | 1.Knock-down packing; Exported standard box outside; internal PE shape; EPE cotton 2. All production is carefully inspected by quality control before delivery.                                                                                                                                                                                                                                                         |
| Trade term | EXW                                                                                                                                                                                                                                                                                                                                                                                                                     |
| Payment    | T / T with 50% deposit before production, 50% balance before delivery.                                                                                                                                                                                                                                                                                                                                                  |