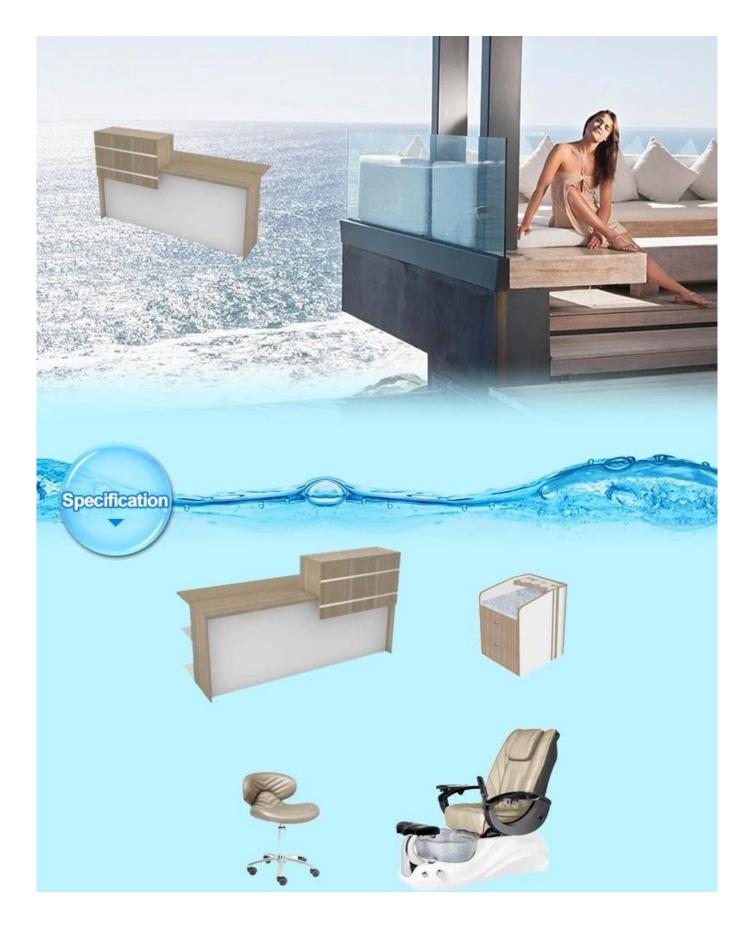

# Reception desk counter with furniture reception desk for modern reception desk DS-R300

**Product Display** 

## Product Decription:

| Article    | Reception / Desk / Reception |
|------------|------------------------------|
| dimensions | Standard Size                |
| Color      | As a model                   |

| Features   | 1.Reception desk is both practical and stylish with contemporary design,upholstered feature front and ample storage space. 2.Perfect for any Salon or Spa 3.Two Storage Drawers, Locking Cash Drawer & Client Check Ledge 4.Compatible for Use with Any Computer                                                                                                                                                        |
|------------|-------------------------------------------------------------------------------------------------------------------------------------------------------------------------------------------------------------------------------------------------------------------------------------------------------------------------------------------------------------------------------------------------------------------------|
| Benefit    | 1. Modern appearance design. 2. The disassembly design, the simple assembly 3. assembly line production, exquisite craftsmanship invoice. 4. short delivery time. 5. The product is renewed faster. 6. Easy to assemble and maintain. 7. High quality and reliable quality control staff, strict quality control throughout the process. 8. Flexible custom capability and faster response. 9. Top after-sales service. |
| Packaging  | 1.Knock-down packing; Exported standard box outside; internal PE shape; EPE cotton 2. All production is carefully inspected by quality control before delivery.                                                                                                                                                                                                                                                         |
| Trade term | EXW                                                                                                                                                                                                                                                                                                                                                                                                                     |
| Payment    | T / T with 50% deposit before production, 50% balance before delivery.                                                                                                                                                                                                                                                                                                                                                  |