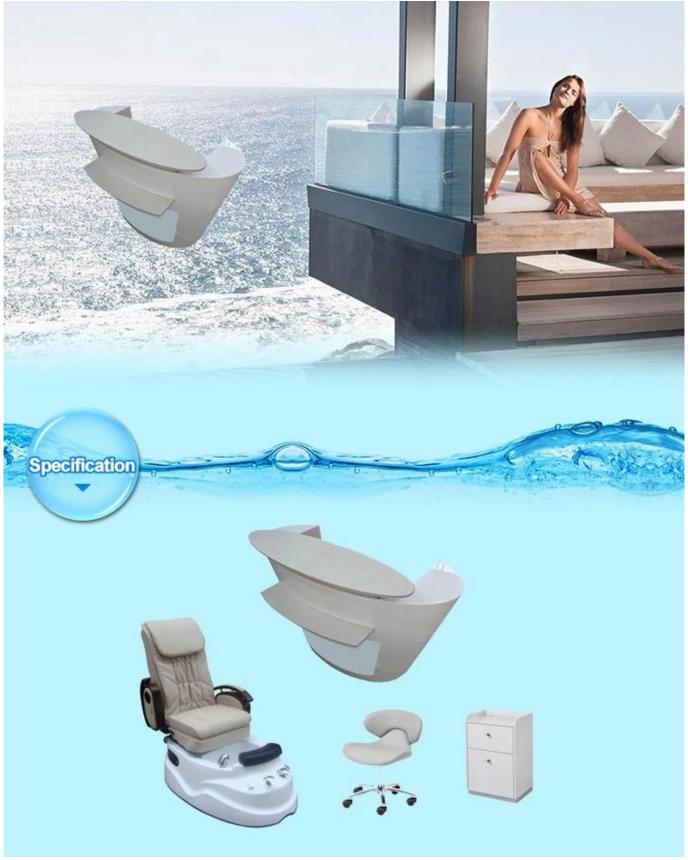

# Design reception table with small office reception table DS-R155 reception desk

**Product show** 

## ProductDescription:

| Article | Reception / Desk / Receptionwholesaler reception desk salon porcelain |
|---------|-----------------------------------------------------------------------|
| size    | Standard size                                                         |
| Color   | As a model                                                            |

| Features   | 1.The reception desk is practical and elegant with a contemporary design, padded front and ample storage space. 2.Perfect for any salon or spa 3.Two storage drawers, lockable cash drawer and ledge for customer control 4.Compatible for use with any computer                                                                                                                                             |
|------------|--------------------------------------------------------------------------------------------------------------------------------------------------------------------------------------------------------------------------------------------------------------------------------------------------------------------------------------------------------------------------------------------------------------|
| Benefit    | 1. Modern looking design. 2. The disassembly design, the simple assembly 3. assembly line production, exquisite workmanship workmanship. 4. short delivery times. 5. The product renews faster. 6. Easy to assemble and maintain. 7. Reliable and high quality QC staff, strict quality control throughout the process. 8. Flexible custom capability and faster response. 9. Excellent after-sales service. |
| Packaging  | <ul><li>1.Knock-down packing; Standard carton exported outside; internal form in PE; EPE cotton</li><li>2. All production is carefully checked by quality control before delivery.</li></ul>                                                                                                                                                                                                                 |
| Trade term | EXW                                                                                                                                                                                                                                                                                                                                                                                                          |
| Payment    | T / T with 50% deposit before production, 50% balance before delivery.                                                                                                                                                                                                                                                                                                                                       |