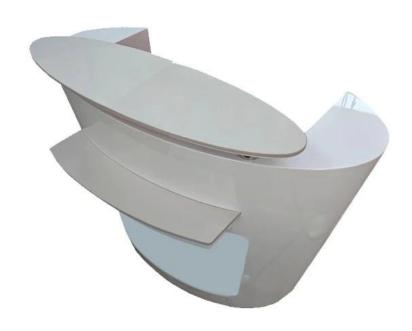

# Design reception table with small office reception table DS-R155 reception desk

**Product show** 

## ProductDescription:

| Article | Reception / Desk / Receptionwholesaler reception desk salon porcelain |
|---------|-----------------------------------------------------------------------|
| size    | Standard size                                                         |
| Color   | As a model                                                            |

| Features   | 1.The reception desk is practical and elegant with a contemporary design, padded front and ample storage space. 2.Perfect for any salon or spa 3.Two storage drawers, lockable cash drawer and ledge for customer control 4.Compatible for use with any computer                                                                                                                                             |
|------------|--------------------------------------------------------------------------------------------------------------------------------------------------------------------------------------------------------------------------------------------------------------------------------------------------------------------------------------------------------------------------------------------------------------|
| Benefit    | 1. Modern looking design. 2. The disassembly design, the simple assembly 3. assembly line production, exquisite workmanship workmanship. 4. short delivery times. 5. The product renews faster. 6. Easy to assemble and maintain. 7. Reliable and high quality QC staff, strict quality control throughout the process. 8. Flexible custom capability and faster response. 9. Excellent after-sales service. |
| Packaging  | <ul><li>1.Knock-down packing; Standard carton exported outside; internal form in PE; EPE cotton</li><li>2. All production is carefully checked by quality control before delivery.</li></ul>                                                                                                                                                                                                                 |
| Trade term | EXW                                                                                                                                                                                                                                                                                                                                                                                                          |
| Payment    | T / T with 50% deposit before production, 50% balance before delivery.                                                                                                                                                                                                                                                                                                                                       |