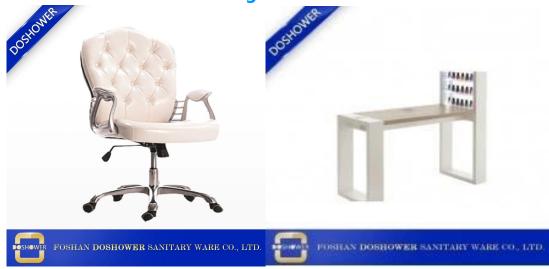

# Design reception table with small office reception table DS-R155 reception desk

**Product show** 

## ProductDescription:

| Article | Reception / Desk / Receptionwholesaler reception desk salon porcelain |
|---------|-----------------------------------------------------------------------|
| size    | Standard size                                                         |
| Color   | As a model                                                            |

| Features   | 1.The reception desk is practical and elegant with a contemporary design, padded front and ample storage space. 2.Perfect for any salon or spa 3.Two storage drawers, lockable cash drawer and ledge for customer control 4.Compatible for use with any computer                                                                                                                                             |
|------------|--------------------------------------------------------------------------------------------------------------------------------------------------------------------------------------------------------------------------------------------------------------------------------------------------------------------------------------------------------------------------------------------------------------|
| Benefit    | 1. Modern looking design. 2. The disassembly design, the simple assembly 3. assembly line production, exquisite workmanship workmanship. 4. short delivery times. 5. The product renews faster. 6. Easy to assemble and maintain. 7. Reliable and high quality QC staff, strict quality control throughout the process. 8. Flexible custom capability and faster response. 9. Excellent after-sales service. |
| Packaging  | <ul><li>1.Knock-down packing; Standard carton exported outside; internal form in PE; EPE cotton</li><li>2. All production is carefully checked by quality control before delivery.</li></ul>                                                                                                                                                                                                                 |
| Trade term | EXW                                                                                                                                                                                                                                                                                                                                                                                                          |
| Payment    | T / T with 50% deposit before production, 50% balance before delivery.                                                                                                                                                                                                                                                                                                                                       |

## Reception connected modernreception deskwith diplayshop window